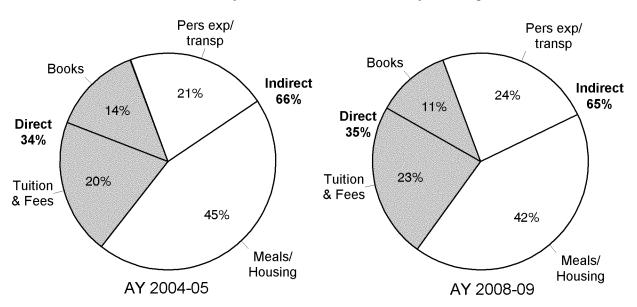

Figure 4
University of Hawai'i Community Colleges

Note: Prices are annual amounts for full-time, undergraduate residents living at home. They are calculated estimates which can vary greatly for individual students.