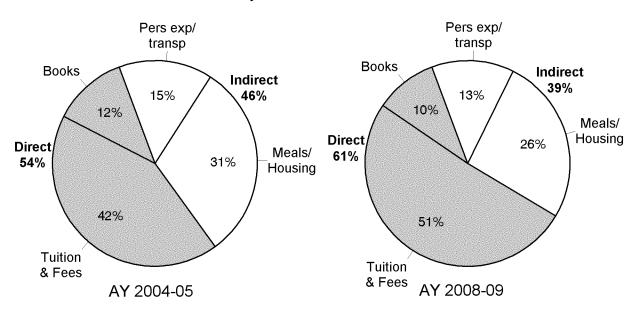

## University of Hawai'i - Direct and Indirect Prices of Attendance

Figure 1
University of Hawai'i at Manoa

Note: Prices are annual amounts for full-time, undergraduate residents living at home. They are calculated estimates which can vary greatly for individual students.