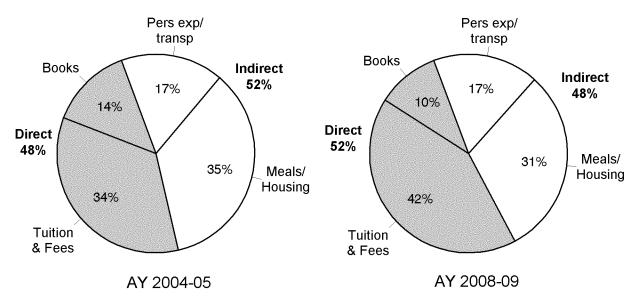

Figure 2 University of Hawai'i Hilo

Note: Prices are annual amounts for full-time, undergraduate residents living at home. They are calculated estimates which can vary greatly for individual students.