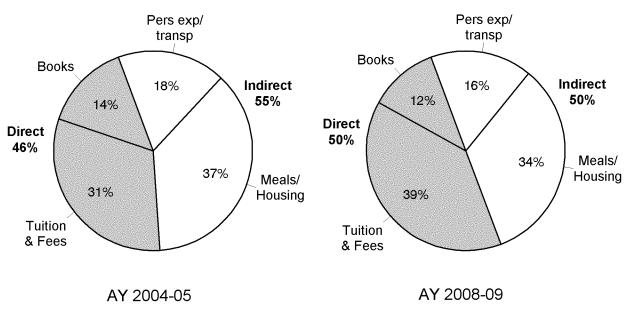

## University of Hawai'i - Direct and Indirect Prices of Attendance

Figure 3 University of Hawai'i - West O'ahu

Note: Prices are annual amounts for full-time, undergraduate residents living at home. They are calculated estimates which can vary greatly for individual students.