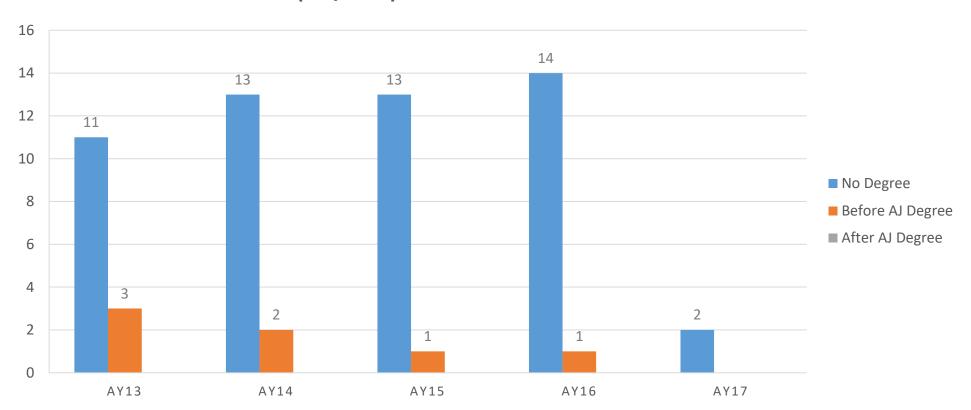

### Transfers to UH 4-yr, Cohort AY 2013-AY 2017

### UHCC AJ (AS/AAS) TRANSFERS TO A UH 4-YR