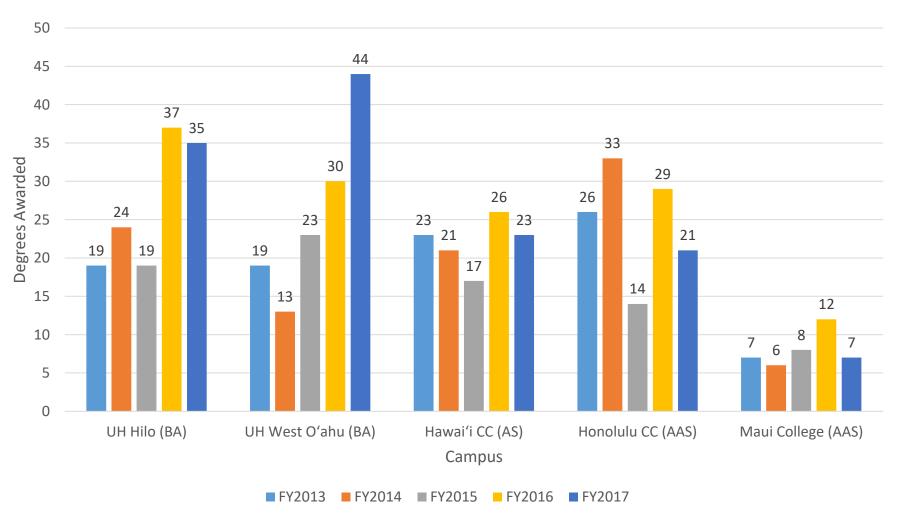

# Administration of Justice Program Meeting:

AJ/JADM Programs Across the UH System

April 17, 2018

UH Mānoa, Bachman 203

# Program Enrollment, Fall 2013-Fall 2017

#### Administration of Justice headcount



# Degrees Awarded, FY 2013-FY 2017

Administration of Justice degrees awarded



# Distance Education, Cohort AY2013-AY2017

Percentage of UHCC Administration of Justice (AS/AAS) students who completed at least one DE course, by academic year of first enrollment in AJ



### Transfers to UH 4-yr, Cohort AY 2013-AY 2017

### UHCC AJ (AS/AAS) TRANSFERS TO A UH 4-YR



# Majors Transferred Into by UHCC AJ (AA/AAS) Students, AY 2013-AY 2017

| UH Mānoa                    |   |
|-----------------------------|---|
| General (Pre-Business)      | 1 |
| Communication               | 1 |
| Psychology                  | 1 |
| <b>Exploratory Business</b> | 1 |
| Family Resources            | 1 |

| UH Hilo                   |    |
|---------------------------|----|
| Administration of Justice | 21 |
| Psychology                | 7  |
| Political Science         | 3  |
| Sociolo