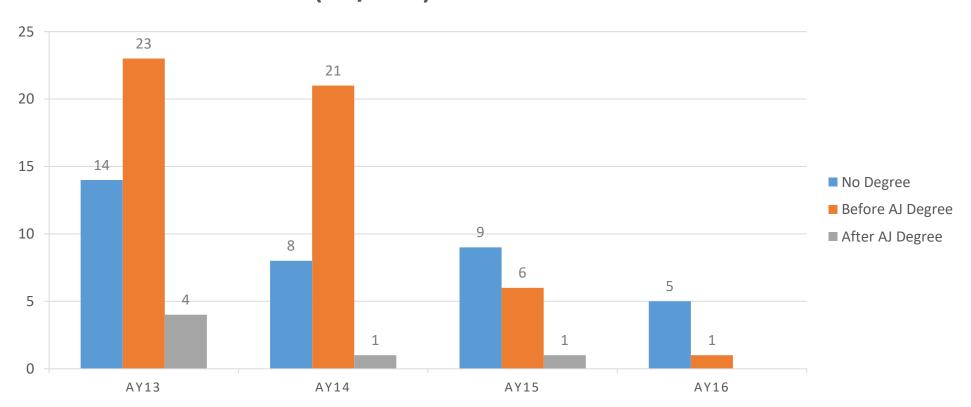

### Transfers to UH 4-yr, Cohort AY 2013-AY 2017

### UHCC AJ (AS/AAS) TRANSFERS TO A UH 4-YR