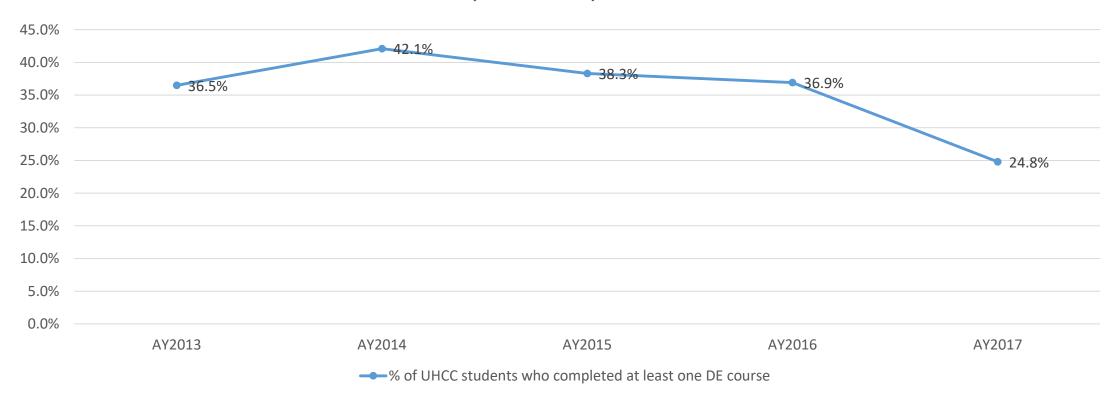

# Distance Education, Cohort AY2013-AY2017

Percentage of UHCC Administration of Justice (AS/AAS) students who completed at least one DE course, by academic year of first enrollment in AJ