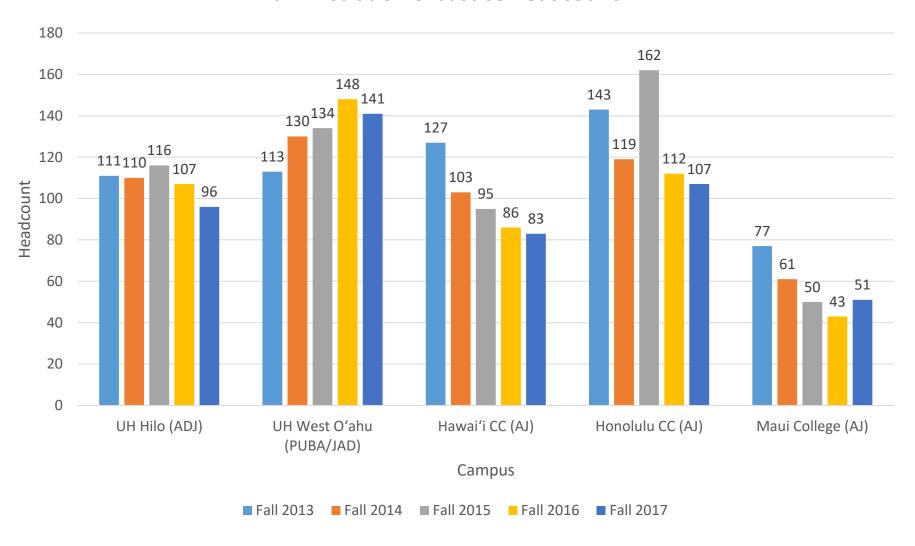

# Program Enrollment, Fall 2013-Fall 2017

#### Administration of Justice headcount