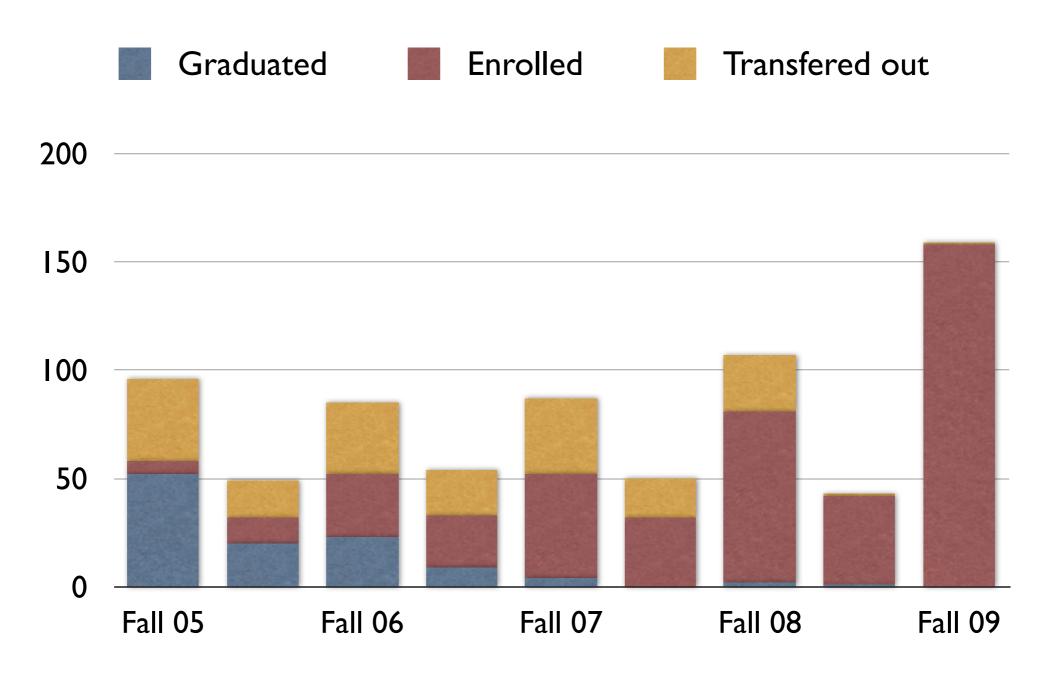

U    | *            | *        | *            | *            | *        | *        | *   | *            |
| LEE    | $\checkmark$ | <b>√</b> | *            | $\checkmark$ | <b>√</b> | <b>√</b> | *   | $\checkmark$ |
| MAU    | *            | *        | *            | *            | *        | *        | *   | *            |
| WIN    | *            | *        | *            | *            | *        | *        | *   | *            |

# Pre-engineering at UHM

Students who do not meet admission or transfer requirements may be placed in preengineering (PREN) in A&S. PREN students:

- Are tracked by CoE and included on our mailing lists,
- Are advised by CoE
- May enroll in lower division engineering courses restricted to majors (PREN meets the major restriction).

# Transfer Student Success