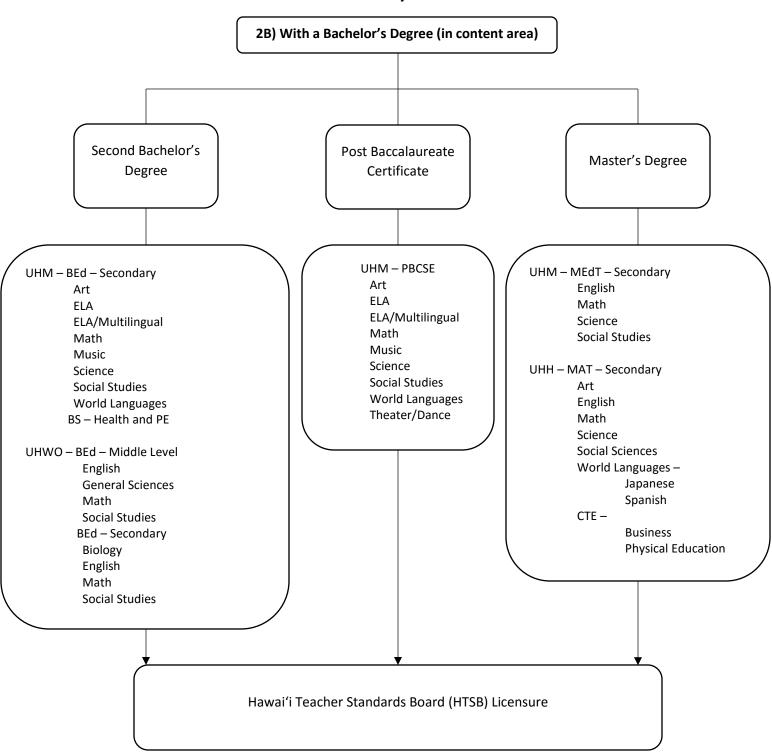

# I want to be a **Secondary Education** Teacher

#### I want to be a **Secondary Education** Teacher