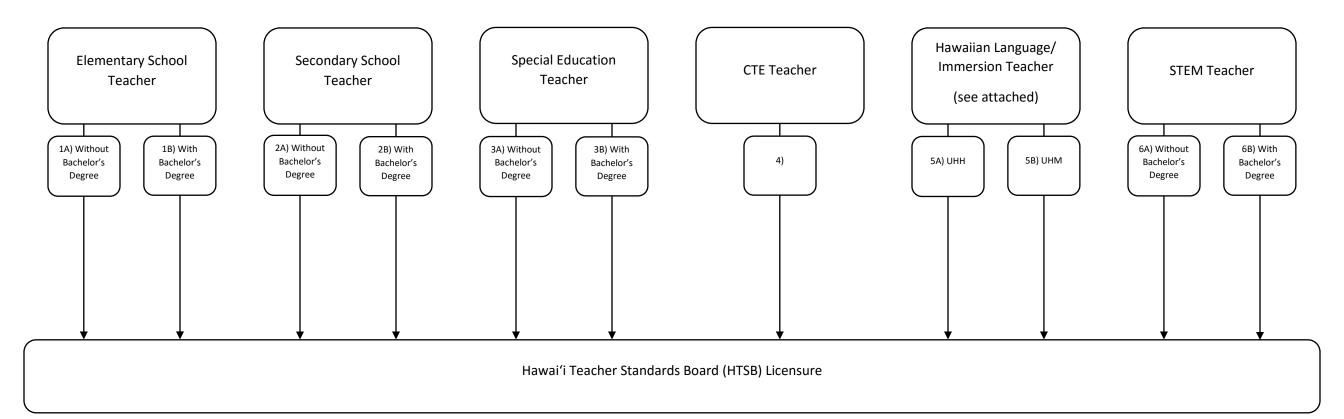

#### I want to be a (an):



Estimated Tuition/Fees (2017-2018)

- 1. UHM BEd
- CC (60 cr) + UHM (60 cr) =  $$34,740 \text{ tuition} + $1,988 \text{ fees}^* = $36,728$
- UHM (120 cr) = \$54,360 tuition + \$3,440 fees = \$57,800
- 2. UHWO BEd

Cost: Tuition/Fee

- CC (60 cr) + UHWO (60 cr) = \$25,560 tuition + \$748 fees\* = \$26,308
- UHWO (120 cr) = \$36,000 tuition + \$960 fees = \$36,960

3. UHM MEDT

Cost: Tuition/Fee

- 45 cr = \$28,665 tuition + \$1,320 fees = \$29,985
- 4. UHH MAT
  Cost: Tuition/Fee
- 36 cr = \$17,244 tuition + \$1,350 fees = \$18,594

5. UHH KITE

Cost: Tuition/Fee

• 37 cr = \$17,908 tuition + \$1,350 fees = \$19,258

<sup>\*</sup>based on max student fees at UHCC – UH Maui College, \$67/semester

#### I want to be an **Elementary School** Teacher



# I want to be an **Elementary School**