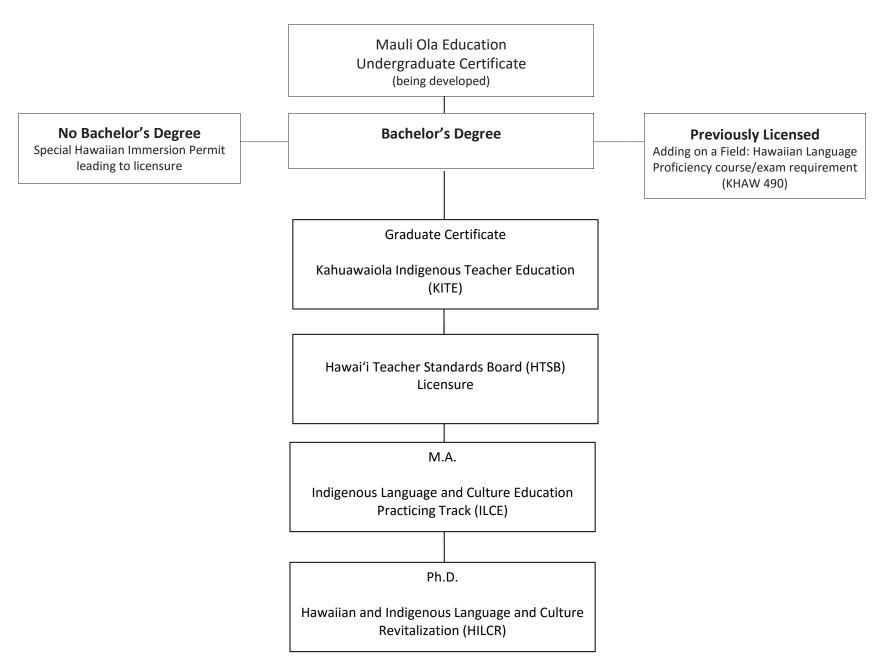

#### 5A) UHH - Ka Haka 'Ula O Ke'elikolani College of Hawaiian Language

#### **Educational Pathways**

for Hawaiian Language Medium-Immersion Schools & Hawaiian Language and Culture in English Medium Schools