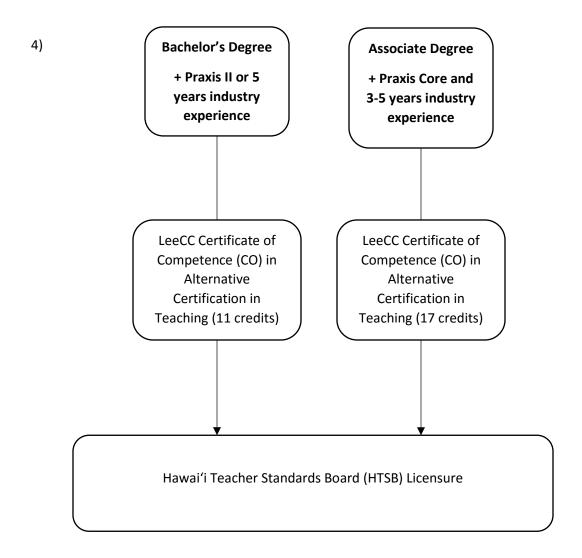

748 fees\* = \$26,308
- UHWO (120 cr) = \$36,000 tuition + \$960 fees = \$36,960

3. UHM MEDT

Cost: Tuition/Fee

- 45 cr = \$28,665 tuition + \$1,320 fees = \$29,985
- 4. UHH MAT
  Cost: Tuition/Fee
- 36 cr = \$17,244 tuition + \$1,350 fees = \$18,594

5. UHH KITE

Cost: Tuition/Fee

• 37 cr = \$17,908 tuition + \$1,350 fees = \$19,258

<sup>\*</sup>based on max student fees at UHCC – UH Maui College, \$67/semester

#### I want to be an **Elementary School** Teacher



# I want to be an **Elementary School** Teacher



# I want to be a **Secondary Education** Teacher



#### I want to be a **Secondary Education** Teacher



# I want to be a **Special Education** Teacher



#### I want to be a **Special Education** Teacher



# Pathways to Teacher Licensure I want to be a **CTE** Teacher



#### 5A) UHH - Ka Haka 'Ula O Ke'elikolani College of Hawaiian Language

#### **Educational Pathways**

for Hawaiian Language Medium-Immersion Schools & Hawaiian Language and Culture in English Medium Schools



# Pathways to Teacher Licensure University of Hawai'i at Mānoa I want to be a **Hawaiian Immersion** Teacher



#### I want to be a **STEM Secondary Education** Teacher



#### I want to be a **STEM Secondary Education** Teacher