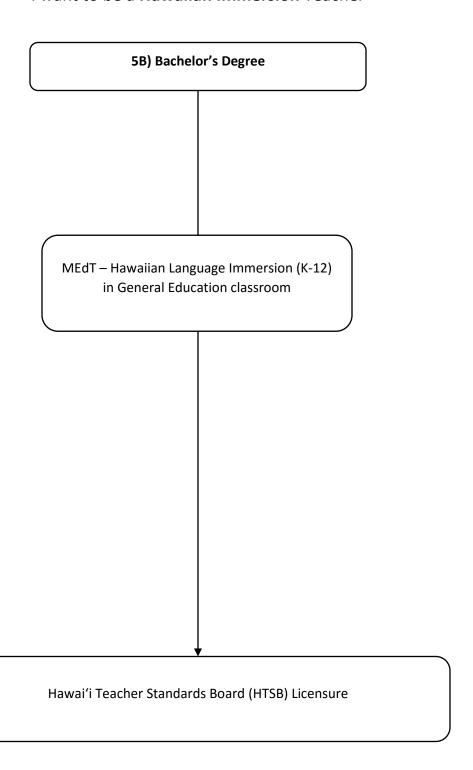

# Pathways to Teacher Licensure University of Hawai'i at Mānoa I want to be a **Hawaiian Immersion** Teacher