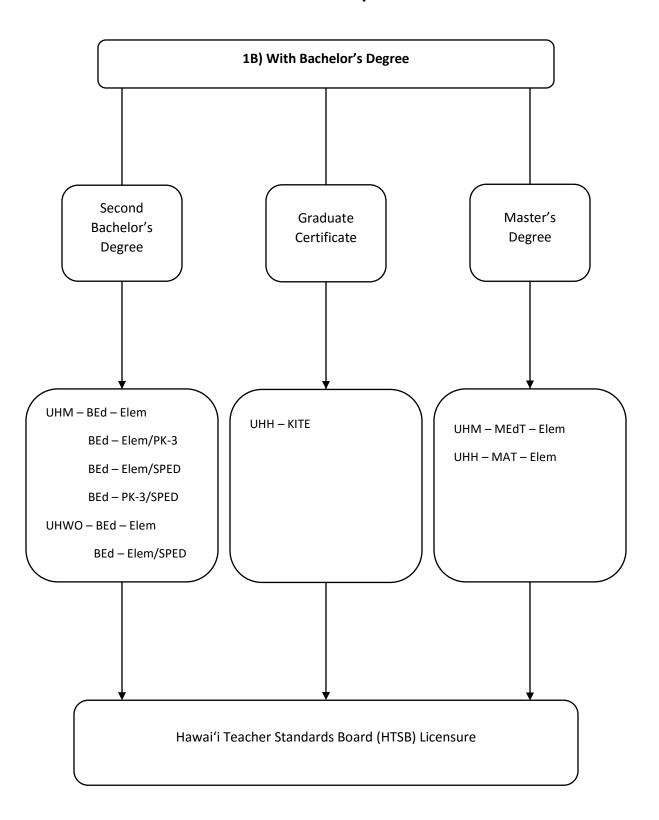

#### I want to be an **Elementary School** Teacher

# I want to be an **Elementary School** Teacher

#### I want to be a (an):

Estimated Tuition/Fees (2017-2018)

- 1. UHM BEd
- CC (60 cr) + UHM (60 cr) =  $$34,740 \text{ tuition} + $1,988 \text{ fees}^* = $36,728$
- UHM (120 cr) = \$54,360 tuition + \$3,440 fees = \$57,800
- 2. UHWO BEd

Cost: Tuition/Fee

- CC (60 cr) + UHWO (60 cr) = \$25,560 tuition + \$748 fees\* = \$26,308
- UHWO (120 cr) = \$36,000 tuition + \$960 fees = \$36,960

3. UHM MEDT

Cost: Tuition/Fee

- 45 cr = \$28,665 tuition + \$1,320 fees = \$29,985
- 4. UHH MAT
  Cost: Tuition/Fee
- 36 cr = \$17,244 tuition + \$1,350 fees = \$18,594

5. UHH KITE

Cost: Tuition/Fee

• 37 cr = \$17,908 tuition + \$1,350 fees = \$19,258

<sup>\*</sup>based on max student fees at UHCC – UH Maui College, \$67/semester