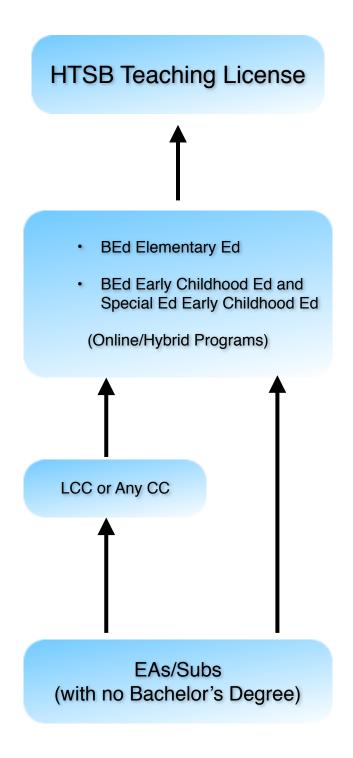

# UH Mānoa College of Education Teacher Licensure Programs for Educational Assistants (EAs) and Substitute Teachers (Subs)



## UH Mānoa College of Education Teacher Licensure Programs for Educational Assistants (EAs) and Substitute Teachers (Subs)

#### **HTSB Teaching License**



- Post-Baccalaureate Certificate in Secondary Ed
- Post-Baccalaureate Certificate in Special Ed
- Master of Ed in Teaching
- Post-Baccalaureate Certificate in Elementary Ed\*

(Online/Hybrid Programs)



EAs/Subs - Class II (with Bachelor's Degrees)

#### New Pathway with ATP\*



### New Pathway Being Pursued with CCs (Starting with Kapi'olani CC)



### High School Pathways