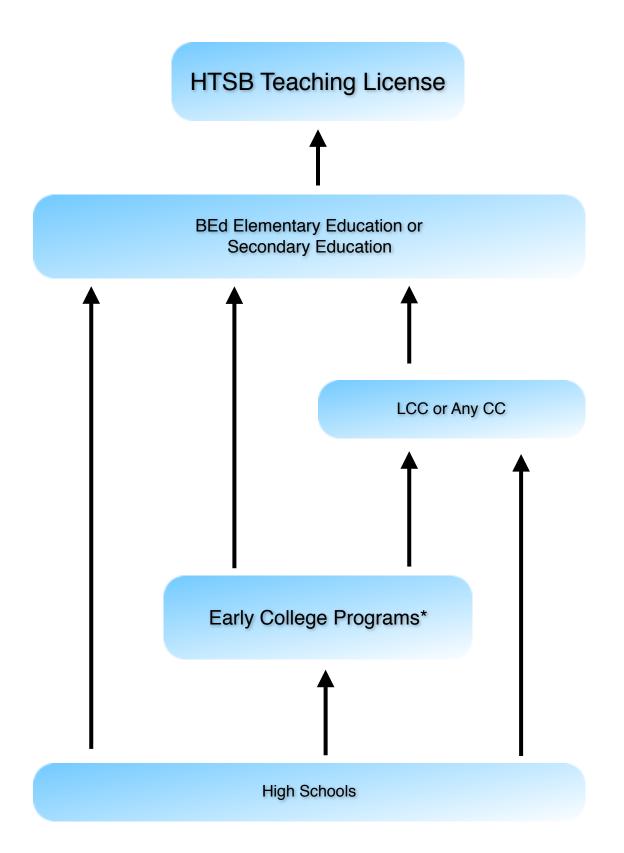

# UH Mānoa College of Education Teacher Licensure Programs for Educational Assistants (EAs) and Substitute Teachers (Subs)



## UH Mānoa College of Education Teacher Licensure Programs for Educational Assistants (EAs) and Substitute Teachers (Subs)

#### **HTSB Teaching License**



- Post-Baccalaureate Certificate in Secondary Ed
- Post-Baccalaureate Certificate in Special Ed
- Master of Ed in Teaching
- Post-Baccalaureate Certificate in Elementary Ed\*

(Online/Hybrid Programs)



EAs/Subs - Class II (with Bachelor's Degrees)

#### New Pathway with ATP\*



### New Pathway Being Pursued with CCs (Starting with Kapi'olani CC)



### High School Pathways