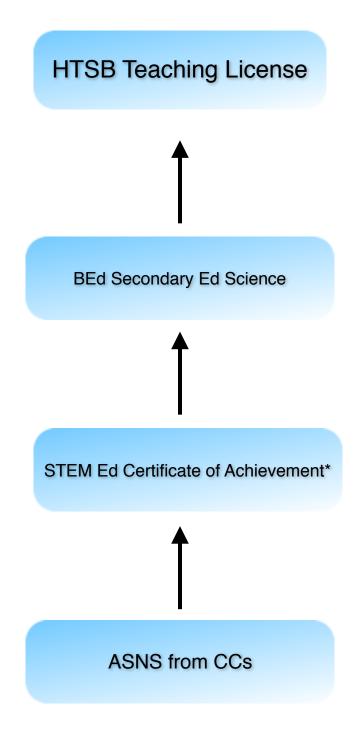

# UH Mānoa College of Education Teacher Licensure Programs for Educational Assistants (EAs) and Substitute Teachers (Subs)



## UH Mānoa College of Education Teacher Licensure Programs for Educational Assistants (EAs) and Substitute Teachers (Subs)

#### **HTSB Teaching License**



- Post-Baccalaureate Certificate in Secondary Ed
- Post-Baccalaureate Certificate in Special Ed
- Master of Ed in Teaching
- Post-Baccalaureate Certificate in Elementary Ed\*

(Online/Hybrid Programs)



EAs/Subs - Class II (with Bachelor's Degrees)

#### New Pathway with ATP\*



### New Pathway Being Pursued with CCs (Starting with Kapi'olani CC)



### High School Pathways