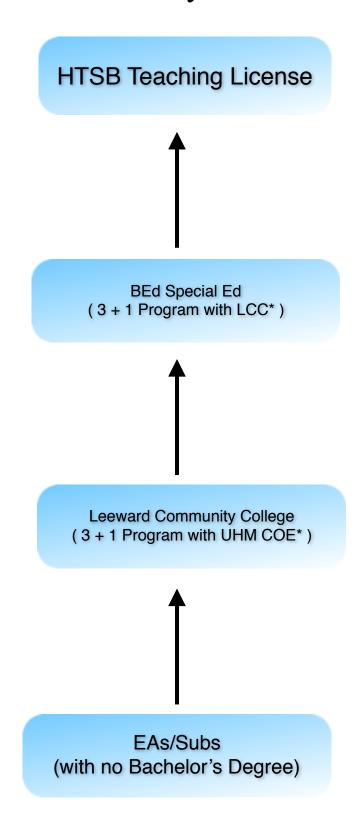

# UH Mānoa College of Education Teacher Licensure Programs for Educational Assistants (EAs) and Substitute Teachers (Subs)



## UH Mānoa College of Education Teacher Licensure Programs for Educational Assistants (EAs) and Substitute Teachers (Subs)

#### **HTSB Teaching License**



- Post-Baccalaureate Certificate in Secondary Ed
- Post-Baccalaureate Certificate in Special Ed
- Master of Ed in Teaching
- Post-Baccalaureate Certificate in Elementary Ed\*

(Online/Hybrid Programs)



EAs/Subs - Class II (with Bachelor's Degrees)

#### New Pathway with ATP\*



### New Pathway Being Pursued with CCs (Starting with Kapi'olani CC)



### High School Pathways