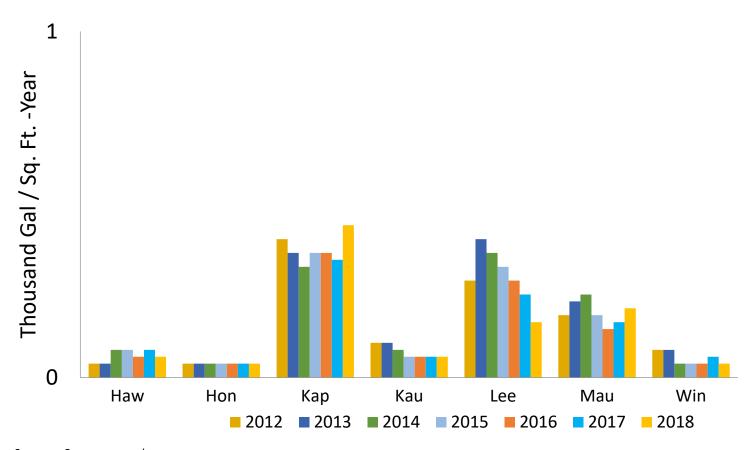

## Cost of Utilities: Gallons of Water Purchased Per Square Foot Per Year, UHCCs

Sources: Campus records.

Beginning FY18, gross square footage figures are from the UH Facility Renewal Reinvestment Study updated annually. Usage from Lāna'i is not available for FY 2018 and is therefore not part of the Maui figure.