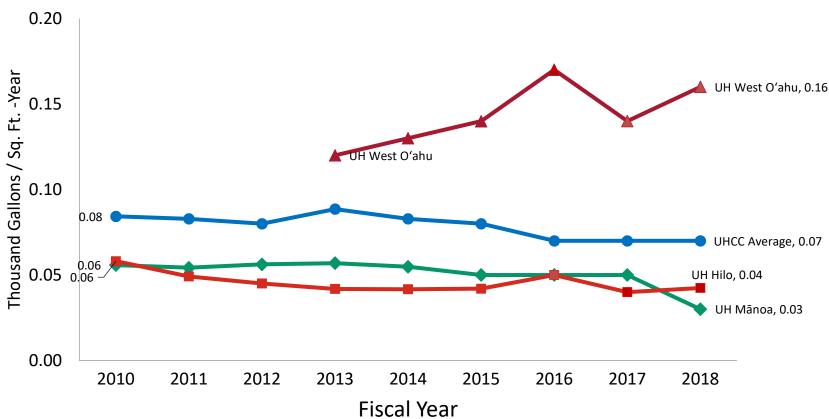

## Cost of Utilities: Thousands of Gallons of Water Purchased Per Gross Square Foot

## **UH Units**

Sources: Campus records.

Beginning FY18, gross square footage figures are from the UH Facility Renewal Reinvestment Study updated annually. For FY17 and earlier, UH Mānoa gross square footage based on FY 2013 information. Accurate historical GSF not available. Usage from Lāna'i is not available for FY 2018 and is therefore not part of the UHCC figure.