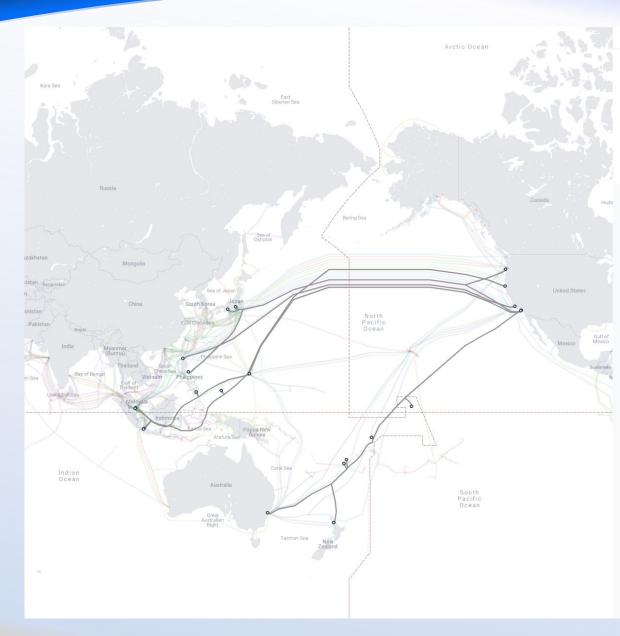

# Submarine Cable Map

The Submarine Cable Map is a free and regularly updated resource from TeleGeography.

Sponsored by

Q Search by cable, landing, country, year ...

Show All Cables

(+) Select Another Cable

# Submarine Cables

# Bifrost (2024)

CAP-1 (2022) Echo (2023)

JUPITER

Southern Cross NEXT (2022)

# Landing Points

Alexandria, NSW, Australia Savusavu, Fiji Suva, Fiji Jakarta, Indonesia Tanjung Pakis, Indonesia Maruyama, Japan Shima, Japan Kiritimati, Kiribati Takapuna, New Zealand Ngeremlengui, Palau Daet, Philippines Davao, Philippines Pagudpud, Philippines Changi North, Singapore Singapore, Singapore Nukunonu, Tokelau Agat, GU, United States Cloverdale, OR, United States Eureka, CA, United States Grover Beach, CA, United States Hermosa Beach, CA, United States Los Angeles, CA, United States

t.b.d., United States

State Broadband Briefing August 24, 2021