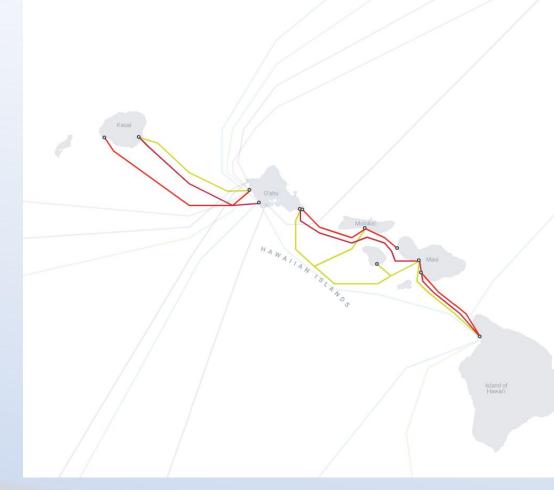

# Submarine Cable Map

The Submarine Cable Map is a free and regularly updated resource from TeleGeography.

Sponsored by HMNTECH

Q Search by cable, landing, country, year ...

Show All Cables

(+) Select Another Cable

Submarine Cables Copy link

#### Selection

Asia-America Gateway (AAG) Cable System Hawaiki Honotua Japan-U.S. Cable Network (JUS) SEA-US Southern Cross Cable Network (SCCN)

#### Landing Points

LAND

Pago Pago, American Samoa Alexandria, NSW, Australia Brookvale, NSW, Australia Sydney, NSW, Australia Tungku, Brunei Lantau Island, China Suva, Fiji Huahine, French Polynesia Moorea, French Polynesia Papenoo, French Polynesia Uturoa, French Polynesia Vaitape, French Polynesia Kauditan, Indonesia Kitaibaraki, Japan Maruyama, Japan Shima, Japan MALAMALAMA

C P

State Broadband Briefing August 24, 2021

YA4