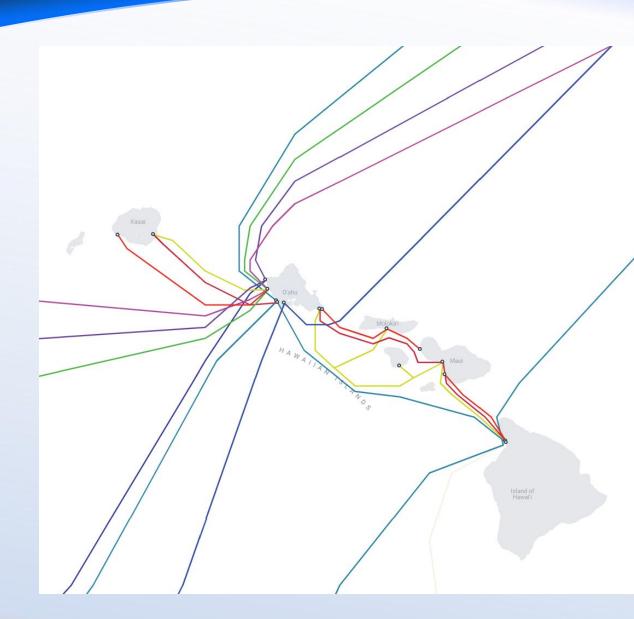

# Submarine Cable Map

The Submarine Cable Map is a free and regularly updated resource from TeleGeography.

Sponsored by

Q Search by cable, landing, country, year ...

Show All Cables

(+) Select Another Cable

# Submarine Cables

#### Selection

HICS (Hawaii Inter-Island Cable System) HIFN (Hawaii Island Fibre Network) Paniolo Cable Network

#### Landing Points

Hawaii Kai, HI, United States Kaunakakai, HI, United States Kawaihae, HI, United States Kekaha, HI, United States Kihei, Maui, HI, United States Koo Olina, HI, United States Lahaina, HI, United States Lihue, HI, United States Makaha, HI, United States Makena, HI, United States

P

State Broadband Briefing August 24, 2021

MAL

HAY