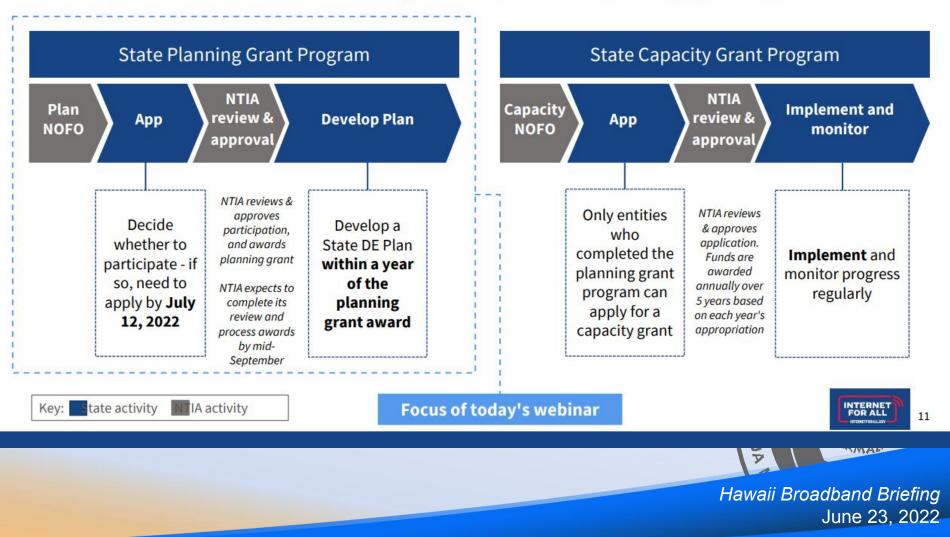

## States are eligible for two distinct funding streams and must participate in planning to receive capacity grants

## State Digital Equity Plans are closely linked to requirements for the BEAD Program

States and territories should view the State Planning Grant Program NOFO and the BEAD NOFO holistically under a **singular, unified objective of closing the digital divide** 