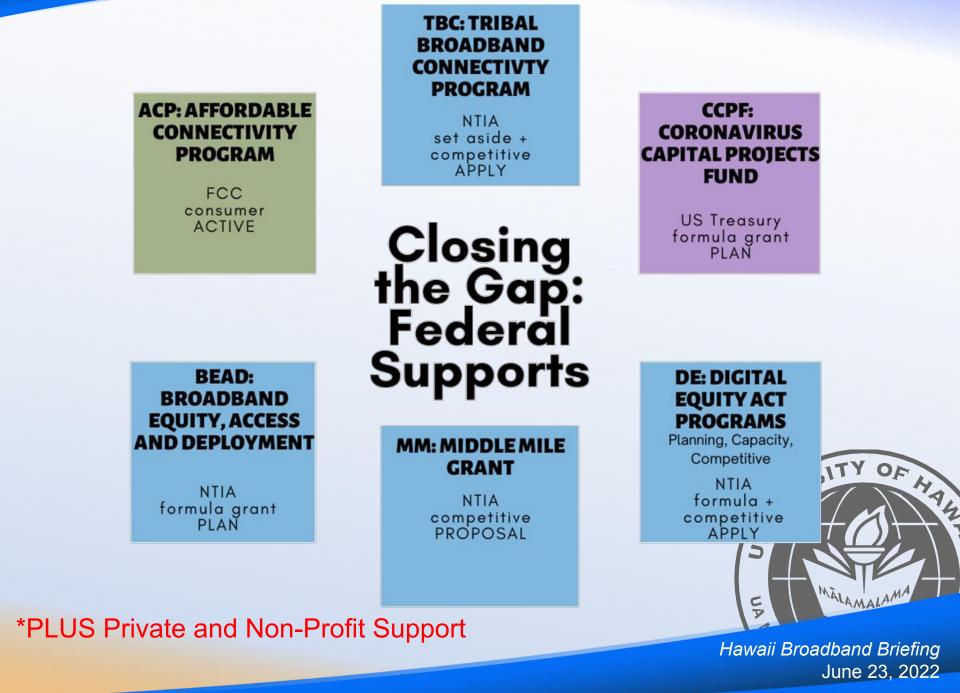

#### There are two state formula grant programs, which are separate but connected, and a third competitive grant program

MAL

9

Hawaii Broadband Briefing June 23, 2022

FOR ALL