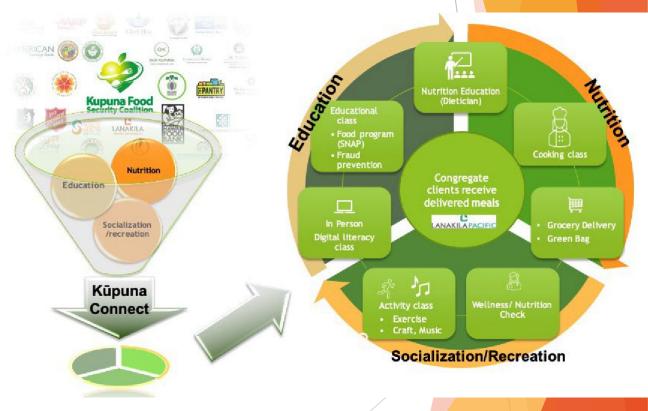

#### Kupuna Connect

A virtual alternative to the Kupuna Wellness Center

 Using teleconferencing tools, kupuna can participate in a variety of virtual contents like those we had in the KWC.

<image>

Virtual exercise classes, nutrition education, games and recreation, financial literacy, health and wellness workshops, tech supports.