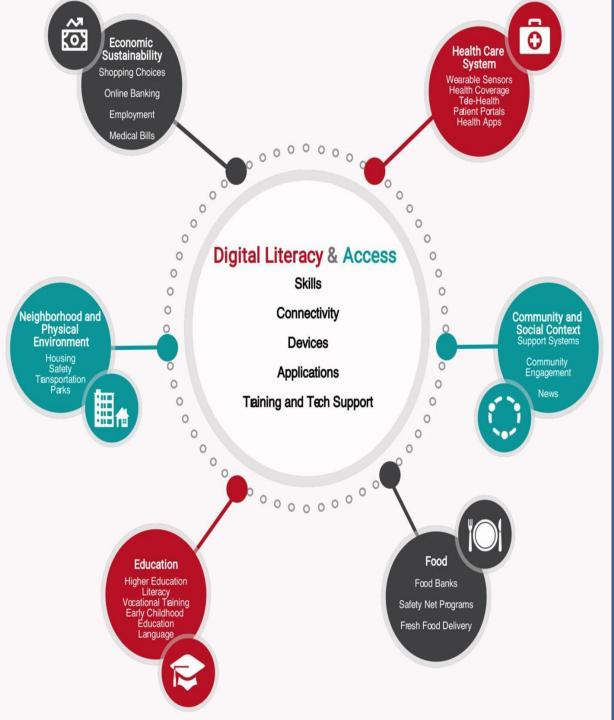

## Digital Literacy and Access

Mitigate barriers such as limited literacy, ELL, transportation, etc.

We bring relevant, culturally informed, language accessible classes to the communities, in addition to connectivity and devices.