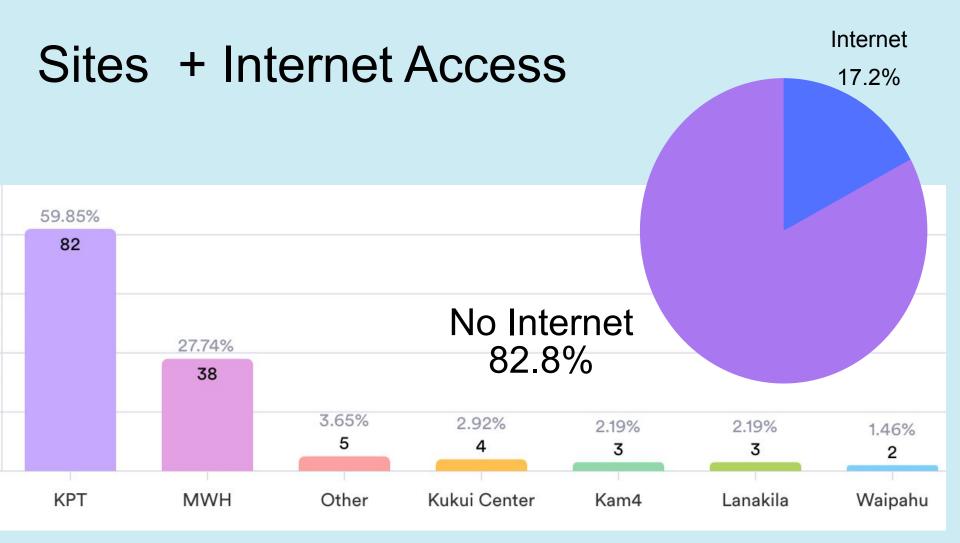

## Hawaii Literacy Pilot Overview

- The goal was to create a demonstration model to provide one-to-one basic digital inclusion services— connectivity, device assistance, basic digital skills and ongoing support
- Identify technology needs and gaps, understand learner unique needs, and personalized ongoing resource and skill-sharing
- Modify curriculum to be visual, culturally accessible, flexible, and with social services as the backbone of the program
- Establish relationships of trust
- Cross-train and empower community-based health workers and learners as digital navigators to add capacity + sustainability
- Incentives open doors, relationships fuel ongoing interest

## Digital Literacy and Access

Mitigate barriers such as limited literacy, ELL, transportation, etc.

We bring relevant, culturally informed, language accessible classes to the communities, in addition to connectivity and devices.