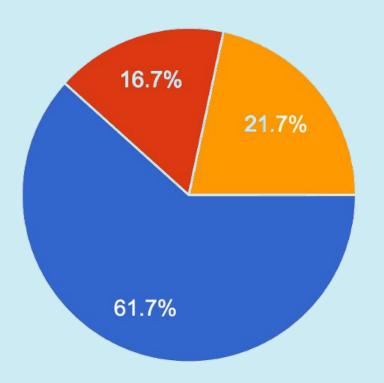

## **Employment Status**

Unemployed
Employed Part Time
Employed Full Time
Retired
Volunteer

61.7%

Unemployed