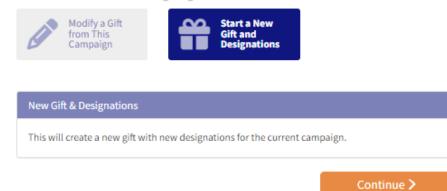

Once you're signed in, click on the orange GIVE button on the homepage.

On your initial login, the 'Choose a payment method' window will automatically appear. After your initial donation, you will have the option to modify an existing donation or start a new gift from the 'Choose your gift options' page.

## Choose your gift options

Select one of the following to give:

Close