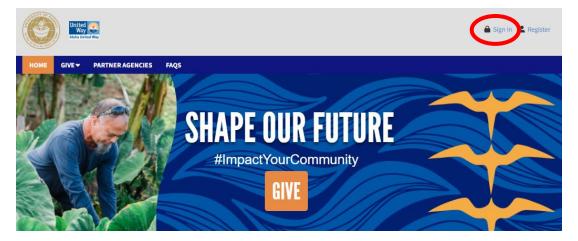

## 2024 ALOHA UNITED WAY CAMPAIGN How To Give On IGNITE For University of Hawai'i Employees

Log into <u>https://uhgiving.auw.stratuslive.com/</u> and click on Sign In at the top right corner of the homepage.