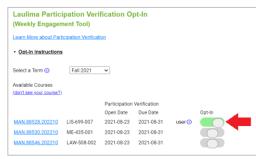

#### **Select the Term**

Terms will be appear in the dropdown list several weeks before the semester begins.

Summer 2021

#### Toggle to OPT IN

Toggle the setting for <u>each</u> class where you elect to use the Engagement Tool. The switch will turn green when set to OPT IN.

3