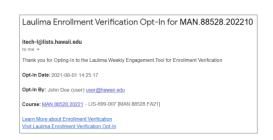

## **Verify the OPT IN Status for the Class**

(1) WEEKLY ENGAGEMENT will appear on the left menu bar

(2) You should also receive a separate confirmation email for each class.