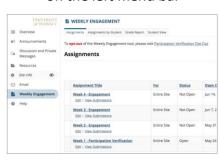

## **Verify the OPT IN Status for the Class**

(1) WEEKLY ENGAGEMENT will appear on the left menu bar

(2) You should also receive a separate confirmation email for each class.