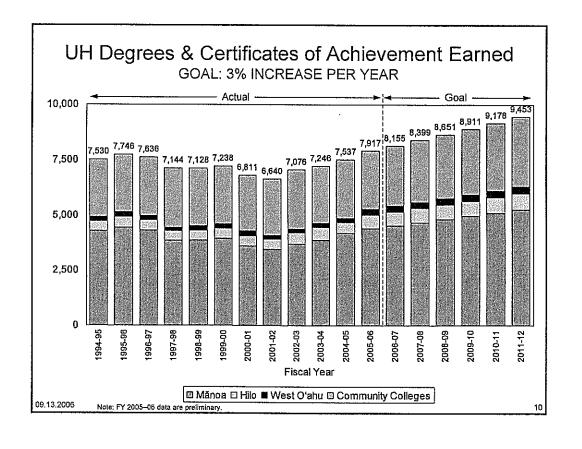

To meet this state need, the University must:

- ➤ Work with K-12 to reduce remediation
- ➤ Increase college going rates
- > Increase retention
- ➤ Increase transfer from 2 year to 4 year campuses
- ➤ Increase production of certificates, associate, and bachelor's degrees

### Accountability and Measuring our Progress

The inclusive, thorough and transparent process I've described previously for the development of our budget reflects our commitment to maintain accountability for our operations and the funding provided to us. At the national level, the Spellings Commission and the Council of State Legislatures has reinforced the need for this. We recognize our critical role in fulfilling the State's higher education needs. Attachment 4, "Performance Goals: Increasing the Educational Capital of the State of Hawaii 2007-2012" reflects our goals in this area. Attachment 5, "Measuring our Progress" highlights and updates a subset of performance indicators in our full which is issued biannually. The next full report will be issued soon and we will provide you a copy at that time.