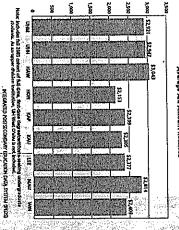

### The Biennium Budget Request Approved by the Board of Regents

The Board of Regents approved a general fund operating budget increase request of \$38,726,634 for FY 2007-08 and \$58,116,277 for FY 2008-09. Of these amounts, the Governor approved \$25,421,393 and \$33,999,745 (not including pass through adjustments). It should be noted however, that the University's general fund budget has been reduced by \$3,700,000 in each year to comply with Section 53 of Act 178, SLH 2005 relating to the John A, Burns School of Medicine in Kakaako.