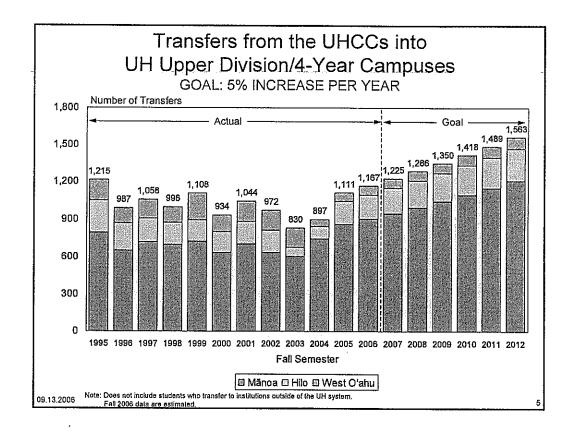

To meet this state need, the University must:

- ➤ Work with K-12 to reduce remediation
- ➤ Increase college going rates
- > Increase retention
- ➤ Increase transfer from 2 year to 4 year campuses
- ➤ Increase production of certificates, associate, and bachelor's degrees