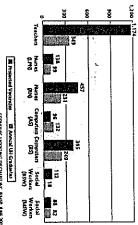

### Funding and Deferred Maintenance

During the past decade, funding has been a challenge. In fiscal 1995, UH received \$352 million (11.5% of the state's budget). The next year, fiscal 1996, our general funds appropriation was reduced to \$283 million, 9.3% of the state's budget, and we were permitted to keep our tuition (then \$40 million) for the first time; the net effect was a 1996 total of \$323 million, an 8.2% decrease in resources available to UH. This general funds allocation dipped to \$260 million in fiscal 1999 then rose to \$374 million in fiscal 2006, 8.5% of the state's budget.