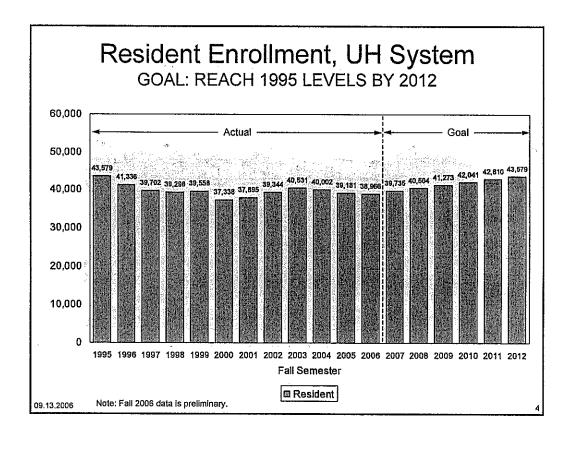

### Increase the educational capital of the state

The University addresses Hawai'i's educational pipeline issues by partnering with early childhood and K-12 education providers in order to improve student preparation, participation, and performance from preschool through a lifetime of learning.

To meet this state need, the University must:

- ➤ Work with K-12 to reduce remediation
- ➤ Increase college going rates
- > Increase retention
- ➤ Increase transfer from 2 year to 4 year campuses
- ➤ Increase production of certificates, associate, and bachelor's degrees