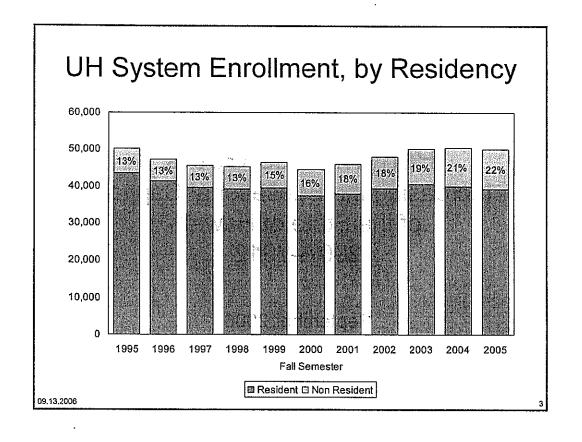

### Funding and Deferred Maintenance

During the past decade, funding has been a challenge. In fiscal 1995, UH received \$352 million (11.5% of the state's budget). The next year, fiscal 1996, our general funds appropriation was reduced to \$283 million, 9.3% of the state's budget, and we were permitted to keep our tuition (then \$40 million) for the first time; the net effect was a 1996 total of \$323 million, an 8.2% decrease in resources available to UH. This general funds allocation dipped to \$260 million in fiscal 1999 then rose to \$374 million in fiscal 2006, 8.5% of the state's budget.