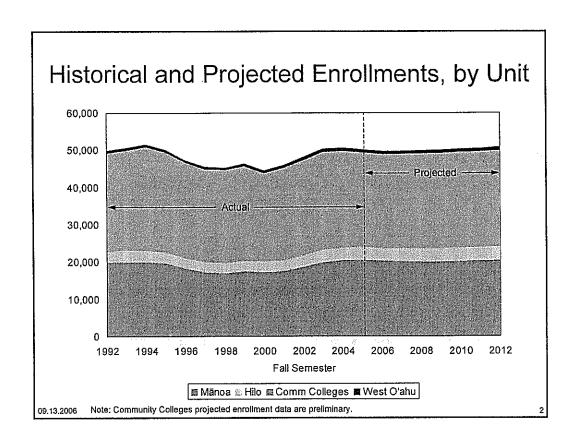

Today we serve 80,000 students, some 50,000 pursuing credit work and another 30,000 involved in noncredit instruction; all told, one in every dozen adults in this state are on one of our 10 campuses every week.