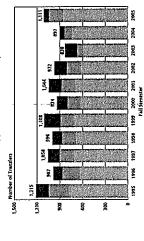

### Funding and Deferred Maintenance

During the past decade, funding has been a challenge. In fiscal 1995, UH received \$352 million (11.5% of the state's budget). The next year, fiscal 1996, our general funds appropriation was reduced to \$283 million, 9.3% of the state's budget, and we were permitted to keep our tuition (then \$40 million) for the first time; the net effect was a 1996 total of \$323 million, an 8.2% decrease in resources available to UH. This general funds allocation dipped to \$260 million in fiscal 1999 then rose to \$374 million in fiscal 2006, 8.5% of the state's budget.