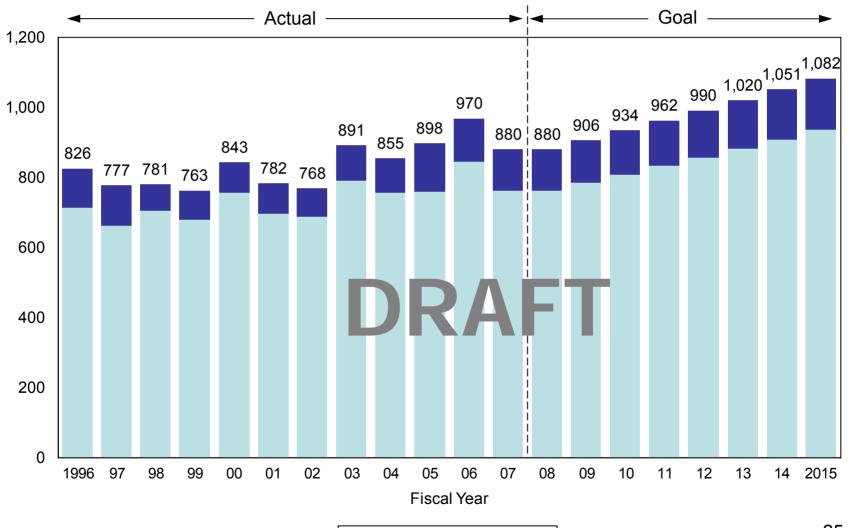

#### Degree Attainment of Native Hawaiians at UH GOAL: INCREASE 3% PER YEAR

■ Undergraduate
■ Graduate

## UH Degrees & Certificates of Achievement Earned GOAL: INCREASE 3% PER YEAR