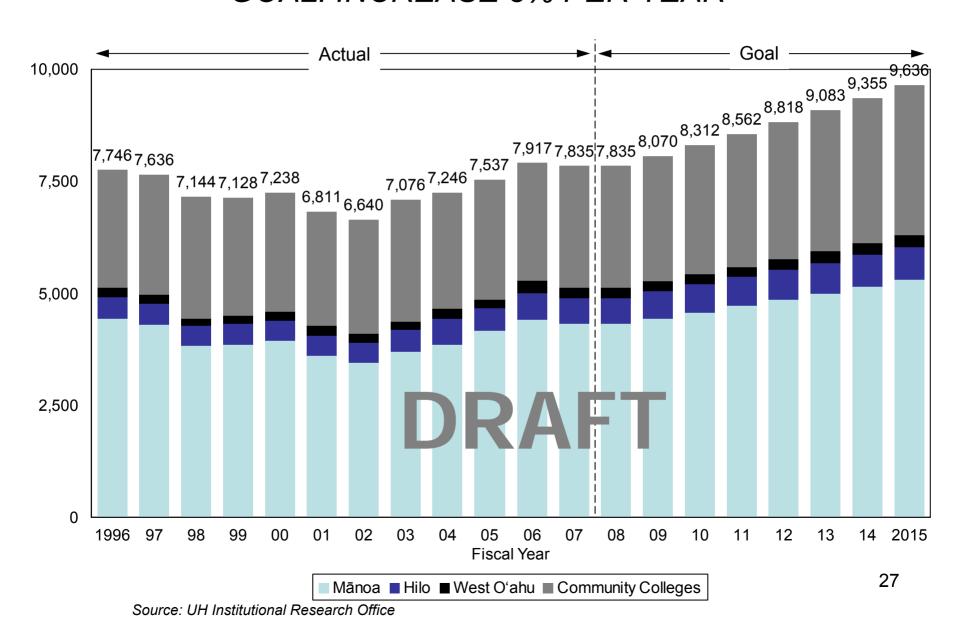

ENVIRONMENT

- 9. Formally Adopt a Set of Goals that Is Agreed to by Executive and Legislative Branches and UH System—a Compact
- 10. Develop an Agreed-Upon Set of Accountability Measures by Which Progress Toward Goal Achievement Can Be Monitored
  - UH Second Decade Project
  - UH Strategic Planning Updating Outcomes

#### Degree Attainment of Native Hawaiians at UH GOAL: INCREASE 3% PER YEAR



■ Undergraduate
■ Graduate

## Going Rates of Public and Private High Schools, UH System

GOAL: INCREASE 3% PER YEAR



Notes: The going rate is the percentage of Hawai'i high school graduates entering the University of Hawai'i

without delay upon graduation from high school.

Source: UH Institutional Research Office

## UH Degrees & Certificates of Achievement Earned GOAL: INCREASE 3% PER YEAR



## **UH Degrees in STEM Fields**

GOAL: INCREASE 3% PER YEAR



Degrees from Mānoa (Natural Sciences, SOEST, and Engineering) and Hilo (Natural Sciences) included.

Source: UH Institutional Research Office

### Projected Annual Vacancies in Shortage Areas Statewide, 2006–17 and Total UH Output, 2006–07

GOAL: INCREASE 5% PER YEAR



## THE POLICY ENVIRONMENT

# 11. Create New Funding Relationship Between the State and UH System

- Eliminate Line Items
- Calibrate Funding Against External Benchmarks
- Align Investment Funds Explicitly with Items Identified in a "Compact"
- 12. Conduct a More Detailed "Policy Audit" to Identify Policies/Procedures that Create Barriers to Pursuit of the Agreed-Upon Public Agenda



## **ADDITIONAL STEPS TO CONSIDER**

- Incentives to promote new behaviors;