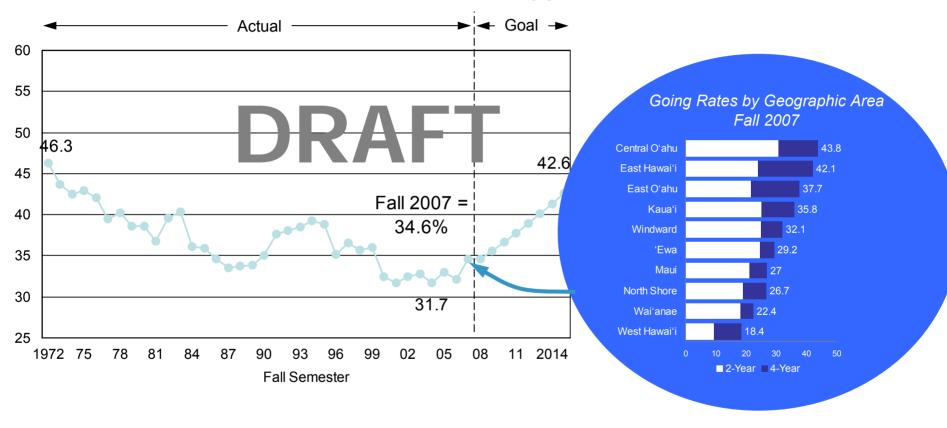

## Going Rates of Public and Private High Schools, UH System

GOAL: INCREASE 3% PER YEAR

Notes: The going rate is the percentage of Hawai'i high school graduates entering the University of Hawai'i

without delay upon graduation from high school.

Source: UH Institutional Research Office