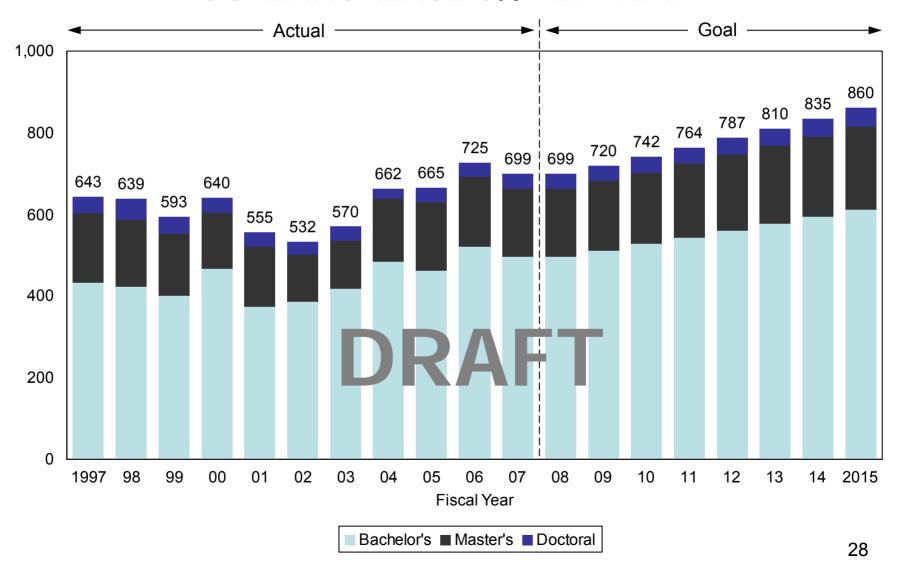

to by Executive and Legislative Branches and UH System—a Compact
- 10. Develop an Agreed-Upon Set of Accountability Measures by Which Progress Toward Goal Achievement Can Be Monitored
  - UH Second Decade Project
  - UH Strategic Planning Updating Outcomes

#### Degree Attainment of Native Hawaiians at UH GOAL: INCREASE 3% PER YEAR



■ Undergraduate
■ Graduate

## Going Rates of Public and Private High Schools, UH System

GOAL: INCREASE 3% PER YEAR



Notes: The going rate is the percentage of Hawai'i high school graduates entering the University of Hawai'i

without delay upon graduation from high school.

Source: UH Institutional Research Office

## UH Degrees & Certificates of Achievement Earned GOAL: INCREASE 3% PER YEAR



## **UH Degrees in STEM Fields**

GOAL: INCREASE 3% PER YEAR



Degrees from Mānoa (Natural Sciences, SOEST, and Engineering) and Hilo (Natural Sciences) included.

Source: UH Institutional Research Office

### Projected Annual Vacancies in Shortage Areas Statewide, 2006–17 and Total UH Output, 2006–07

GOAL: INCREASE 5% PER YEAR



## THE POLICY ENVIRONMENT

# 11. Create New Funding Relationship Between the State and UH System

- Eliminate Line Items
- Calibrate Funding Against External Benchmarks
- Align Investment Funds Explicitly with Items Identified in a "Compact"
- 12. Conduct a More Detailed "Policy Audit" to Identify Policies/Procedures that Create Barriers to Pursuit of the Agreed-Upon Public Agenda



## **ADDITIONAL STEPS TO CONSIDER**

- Incentives to promote new behaviors;
  - Parents, students, employers, educational institutions
- A s