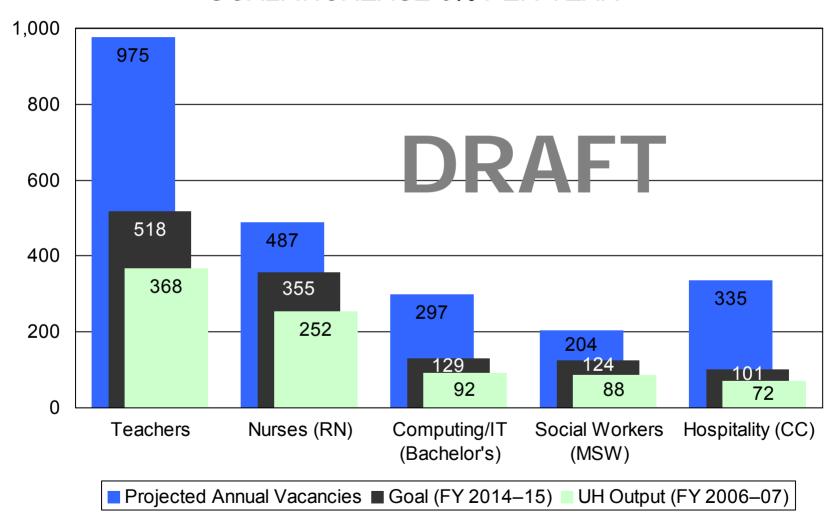

### Projected Annual Vacancies in Shortage Areas Statewide, 2006–17 and Total UH Output, 2006–07

GOAL: INCREASE 5% PER YEAR