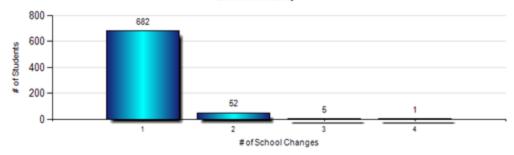

|                                                  | 38.32%    | 25.17%    | 19.92%    |

### State/Complex Area/Complex/School

The Quarterly Report includes students at your school at the time of the test, incident, absence, etc.; not just current students.

### Student Achievement Highest HSA Proficiency (excludes HPAA and HASA) by NCLB Category



40%

60%

80%

100%

0%

20%





# of Class A & Class B Incidents - Current Year



Class A Class B

### Students with Multiple Absences



### Enrollment





### **Enrollment Mobility**



### Course & Curriculum Marks - Current Year

| Core                     | Perio<br>d | A   | В   | С   | D   | F   | 1 | N  | s  | U | W  |
|--------------------------|------------|-----|-----|-----|-----|-----|---|----|----|---|----|
| Biology                  | Q1         | 146 | 119 | 68  | 52  | 24  | 1 | 2  | 1  |   |    |
| Chemistry                | Q1         | 36  | 58  | 40  | 28  | 34  |   |    |    |   |    |
| English<br>Language Arts | Q1         | 967 | 986 | 873 | 461 | 334 |   | 41 | 13 | 1 |    |
|                          | S1         |     |     |     |     |     |   | 19 |    |   | 24 |
| Mathematics              | Q1         | 875 | 754 | 775 | 513 | 400 |   | 29 | 11 | 3 |    |
| Mathematics              | S1         |     |     |     |     |     |   | 27 |    |