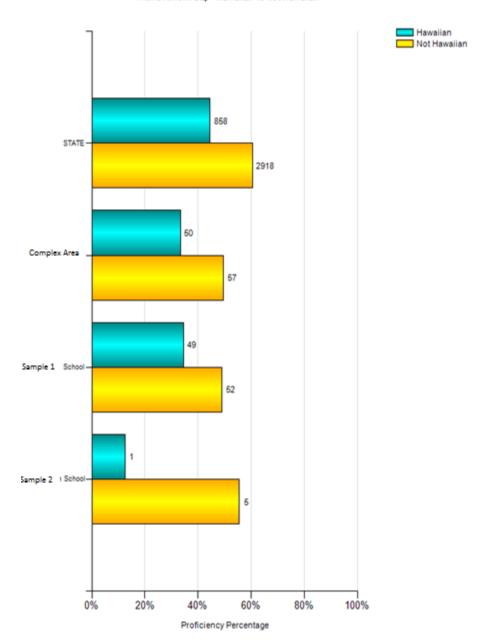

|                                                  | 38.32%    | 25.17%    | 19.92%    |

### State/Complex Area/Complex/School

The Quarterly Report includes students at your school at the time of the test, incident, absence, etc.; not just current students.

### Student Achievement Highest HSA Proficiency (excludes HPAA and HASA) by NCLB Category



40%

60%

80%

100%

0%

20%





# of Class A & Class B Incidents - Current Year



Class A Class B

### Students with Multiple Absences



### Enrollment





### **Enrollment Mobility**



### Course & Curriculum Marks - Current Year

| Core                     | Perio<br>d | A   | В   | С   | D   | F   | 1 | N  | s  | U | W  |
|--------------------------|------------|-----|-----|-----|-----|-----|---|----|----|---|----|
| Biology                  | Q1         | 146 | 119 | 68  | 52  | 24  | 1 | 2  | 1  |   |    |
| Chemistry                | Q1         | 36  | 58  | 40  | 28  | 34  |   |    |    |   |    |
| English<br>Language Arts | Q1         | 967 | 986 | 873 | 461 | 334 |   | 41 | 13 | 1 |    |
|                          | S1         |     |     |     |     |     |   | 19 |    |   | 24 |
| Mathematics