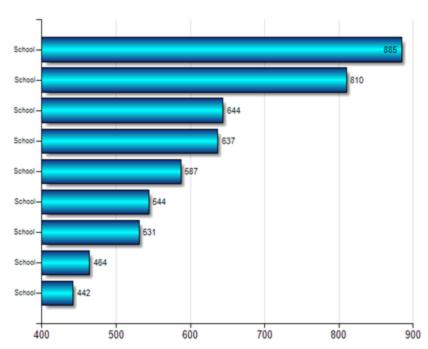

|                                                  | 38.32%    | 25.17%    | 19.92%    |

### State/Complex Area/Complex/School

The Quarterly Report includes students at your school at the time of the test, incident, absence, etc.; not just current students.

### Student Achievement Highest HSA Proficiency (excludes HPAA and HASA) by NCLB Category



40%

60%

80%

100%

0%

20%





# of Class A & Class B Incidents - Current Year



Class A Class B

### Students with Multiple Absences



### Enrollment





### **Enrollment Mobility**



### Course & Curriculum Marks - Current Year

| Core                     | Perio<br>d | A   | В   | С   | D   | F   | 1 | N  | s  | U | W  |
|--------------------------|------------|-----|-----|-----|-----|-----|---|----|----|---|----|
| Biology                  | Q1         | 146 | 119 | 68  | 52  | 24  | 1 | 2  | 1  |   |    |
| Chemistry                | Q1         | 36  | 58  | 40  | 28  | 34  |   |    |    |   |    |
| English<br>Language Arts | Q1         | 967 | 986 | 873 | 461 | 334 |   | 41 | 13 | 1 |    |
|                          | S1         |     |     |     |     |     |   | 19 |    |   | 24 |
| Mathematics              | Q1         | 875 | 754 | 775 | 513 | 400 |   | 29 | 11 | 3 |    |
| Mathematics              | S1         |     |     |