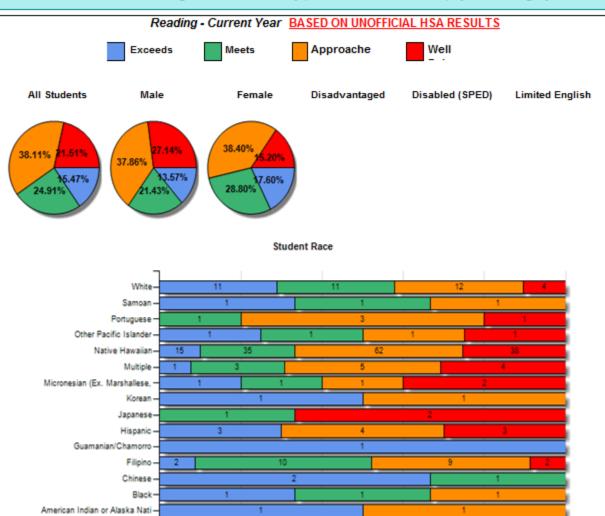

|                                                  | 38.32%    | 25.17%    | 19.92%    |

### State/Complex Area/Complex/School

The Quarterly Report includes students at your school at the time of the test, incident, absence, etc.; not just current students.

### Student Achievement Highest HSA Proficiency (excludes HPAA and HASA) by NCLB Category



40%

60%

80%

100%

0%

20%





# of Class A & Class B Incidents - Current Year



Class A Class B

### Students with Multiple Absences



### Enrollment





### **Enrollment Mobility**



### Course & Curriculum Marks - Current Year

| Core                     | Perio<br>d | A   | В   | С   | D   | F   | 1 | N  | s  | U | W  |
|--------------------------|------------|-----|-----|-----|-----|-----|---|----|----|---|----|
| Biology                  | Q1         | 146 | 119 | 68  | 52  | 24  | 1 | 2  | 1  |   |    |
| Chemistry                | Q1         | 36  | 58  | 40  | 28  | 34  |   |    |    |   |    |
| English<br>Language Arts | Q1         | 967 | 986 | 873 | 461 | 334 |   | 41 | 13 | 1 |    |
|                          | S1         |     |     |     |     |     |   | 19 |    |