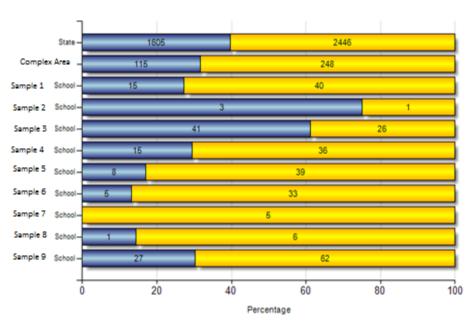

|                                                  | 38.32%    | 25.17%    | 19.92%    |

### State/Complex Area/Complex/School

The Quarterly Report includes students at your school at the time of the test, incident, absence, etc.; not just current students.

### Student Achievement Highest HSA Proficiency (excludes HPAA and HASA) by NCLB Category



40%

60%

80%

100%

0%

20%





# of Class A & Class B Incidents - Current Year



Class A Class B

### Students with Multiple Absences



### Enrollment





### **Enrollment Mobility**



### Course & Curriculum Marks - Current Year

| Core                     | Perio<br>d | A   | В   | С   | D   | F   | 1 | N  | s  | U | W  |
|--------------------------|------------|-----|-----|-----|-----|-----|---|----|----|---|----|
| Biology                  | Q1         | 146 | 119 | 68  | 52  | 24  | 1 | 2  | 1  |   |    |
| Chemistry                | Q1         | 36  | 58  | 40  | 28  | 34  |   |    |    |   |    |
| English<br>Language Arts | Q1         | 967 | 986 | 873 | 461 | 334 |   | 41 | 13 | 1 |    |
|                          | S1         |     |     |     |     |     |   | 19 |    |   | 24 |
| Mathematics              | Q1         | 875 | 754 | 775 | 513 | 400 |   |