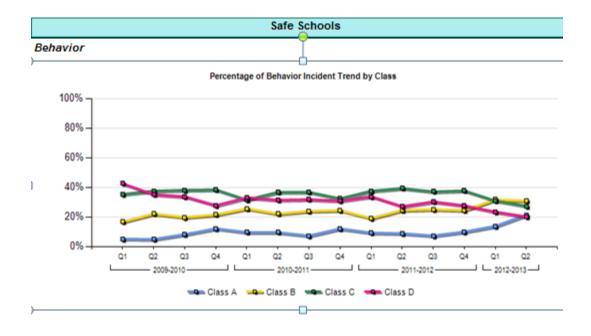

|                                                  | 38.32%    | 25.17%    | 19.92%    |

### State/Complex Area/Complex/School

The Quarterly Report includes students at your school at the time of the test, incident, absence, etc.; not just current students.

### Student Achievement Highest HSA Proficiency (excludes HPAA and HASA) by NCLB Category



40%

60%

80%

100%

0%

20%





# of Class A & Class B Incidents - Current Year



Class A Class B

### Students with Multiple Absences



### Enrollment





### **Enrollment Mobility**



### Course & Curriculum Marks - Current Year

| Core                     | Perio<br>d | A   | В   | С   | D   | F   | 1 | N  | s  | U | W  |
|--------------------------|------------|-----|-----|-----|-----|-----|---|----|----|---|----|
| Biology                  | Q1         | 146 | 119 | 68  | 52  | 24  | 1 | 2  | 1  |   |    |
| Chemistry                | Q1         | 36  | 58  | 40  | 28  | 34  |   |    |    |   |    |
| English<br>Language Arts | Q1         | 967 | 986 | 873 | 461 | 334 |   | 41 | 13 | 1 |    |
|                          | S1         |     |     |     |     |     |   | 19 |    |   | 24 |
| Mathematics