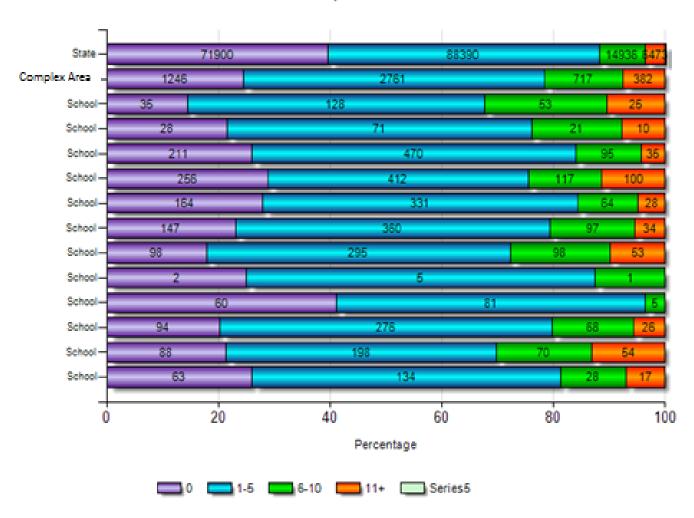

|                                                  | 38.32%    | 25.17%    | 19.92%    |

### State/Complex Area/Complex/School

The Quarterly Report includes students at your school at the time of the test, incident, absence, etc.; not just current students.

### Student Achievement Highest HSA Proficiency (excludes HPAA and HASA) by NCLB Category



40%

60%

80%

100%

0%

20%





# of Class A & Class B Incidents - Current Year



Class A Class B

### Students with Multiple Absences



### Enrollment





### **Enrollment Mobility**



### Course & Curriculum Marks - Current Year

| Core                     | Perio<br>d | A   | В   | С   | D   | F   | 1 | N  | s  | U | W  |
|--------------------------|------------|-----|-----|-----|-----|-----|---|----|----|---|----|
| Biology                  | Q1         | 146 | 119 | 68  | 52  | 24  | 1 | 2  | 1  |   |    |
| Chemistry                | Q1         | 36  | 58  | 40  | 28  | 34  |   |    |    |   |    |
| English<br>Language Arts | Q1         | 967 | 986 | 873 | 461 | 334 |   | 41 | 13 | 1 |    |
|                          | S1         |     |     |     |     |     |   | 19 |    |   | 24 |
| Mathematics              | Q1         | 875 | 754 | 775 | 513 | 400 |   | 29 | 11 | 3 |    |
| Mathematics              | S1