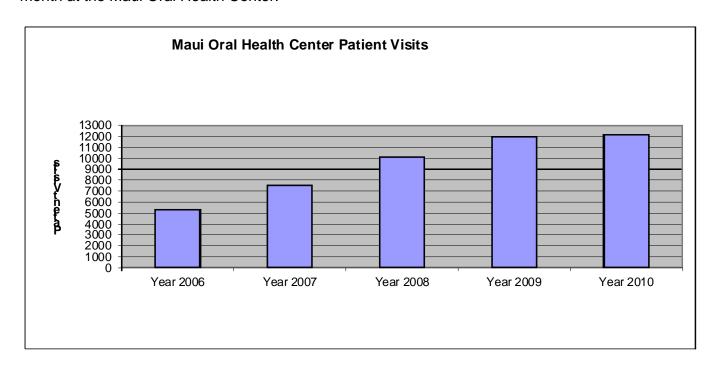

# HB1905 HD2 Proposed SD1 RELATING TO HUMAN SERVICES

Chair Chun Oakland, Vice Chair Ihara and Members of the Committee:

The support from the Hawai'i Department of Human Services, through a Taskorder from 2002-2010, the "Rainy Day fund" in 2011, and the County of Maui have allowed development of the UH Maui College Maui Oral Health Center (MOHC). The Mission of the MOHC is Education and Service. The MOHC provides the clinical education site for the Dental Assisting (DA) Certificate and The Dental Hygiene (DH) Associate Degree Programs. In addition, it services as the primary access to dental care for Medicaid eligible and uninsured dental patients on Maui. Currently, UH Maui College MOHC has 2 full time staff dentists, and 2 dentists enrolled in the residence program from Lutheran Medical Center in New York. The American Dental Association Commission on Dental Accreditation (CODA) accredits all the DA, DH, and Dental Residency programs. The table below illustrates the number of patient visits. There are between 800-1,000 patient visits per month at the Maui Oral Health Center.