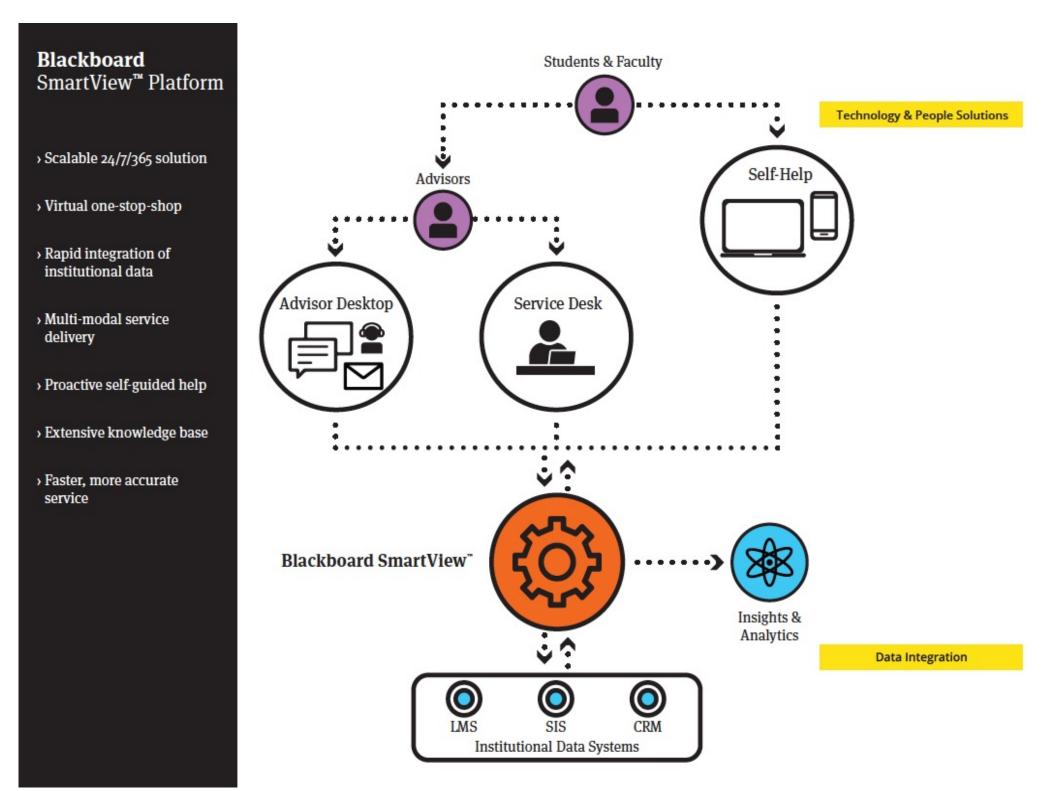

#### Blackboard

#### Blackboard SmartView Screen Shots

Service Desktop Self Help Portal Trackers Advisor Desktop Reporting

## SmartView Service Desktop Ticketing For Staff

## SmartView Integrated Advisor Desktop For Staff