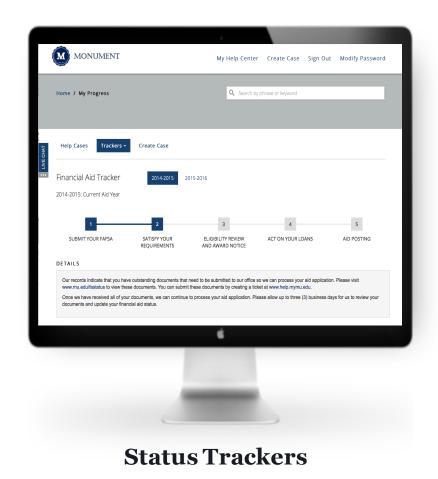

#### Financial Aid Tracker

|           | MONUMENT                                             |                                   |           | My Help Center                    | Create Case           | Sign Out | Modify Passw     | ord |
|-----------|------------------------------------------------------|-----------------------------------|-----------|-----------------------------------|-----------------------|----------|------------------|-----|
|           | Home / My Progress                                   |                                   |           | <b>Q</b> Search by phra           | ase or keyword        |          |                  |     |
| СНАТ      | Help Cases Trackers -                                | Create Case                       |           |                                   |                       |          |                  |     |
| LIVE CHAT | Financial Aid Tracker<br>2014-2015: Current Aid Year | 2014-2015                         | 2015-2016 |                                   |                       |          |                  |     |
|           | 1<br>SUBMIT YOUR FAFSA                               | 2<br>SATISFY YOUR<br>REQUIREMENTS |           | 3<br>ITY REVIEW AND<br>ARD NOTICE | 4<br>ACT ON YOUR LOAM | 15       | 5<br>AID POSTING |     |

#### DETAILS

Our records indicate that you have outstanding documents that need to be submitted to our office so we can process your aid application. Please visit www.mu.edu/fastatus to view these documents. You can submit these documents by creating a ticket at www.help.mymu.edu.

Once we have received all of your documents, we can continue to process your aid application. Please allow up to three (3) business days for us to review your documents and update your financial aid status.