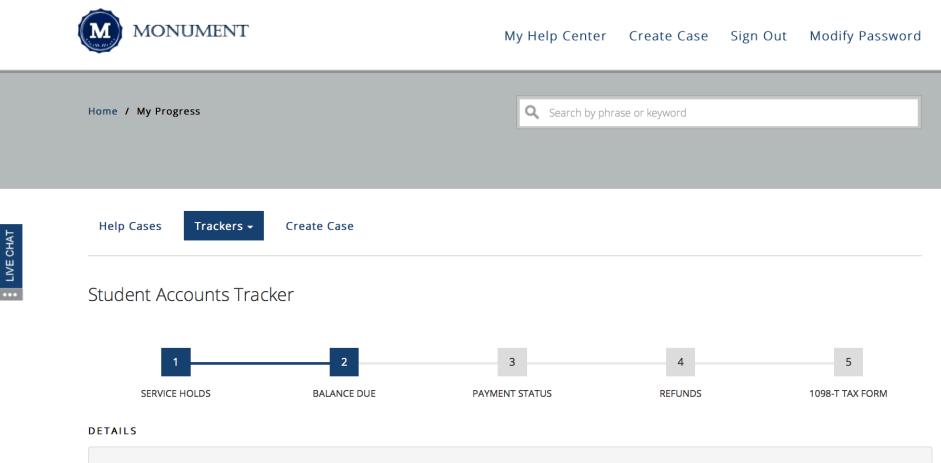

#### Student Accounts Tracker

Our records indicate that you have a balance due on your account. You arrange a payment through your online account on www.mymu.edu or by visiting our student affairs office.