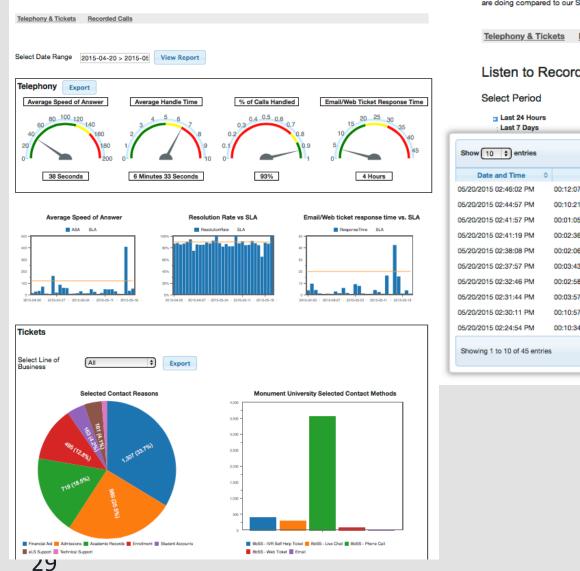

|          |
| Fourth Phone                           | •        |                     |             |        |               |                     |                        |                | 60                              | < < 1 2 3 4 →              | 39       |

# Reporting System SLA Performance & Telephony Data For Staff

#### Service Center Dashboard - New

#### Monument University Student Services Dashboard

In order for you to have full confidence in your service delivery, we will provide access to the latest data that documents how we are meeting the specifications of our contract with you. Please find access to recorded calls as well as reporting panels to illustrate our service delivery and how we are doing compared to our Service Level Agreement (SLA) with you.



#### **Monument University Student Services Dashboard**

In order for you to have full confidence in your service delivery, we will provide access to the latest data that documents how we are meeting the specifications of our contract with you. Please find access to recorded calls as well as reporting panels to illustrate our service delivery and how we are doing compared to our Service Level Agreement (SLA) with you.

Telephony & Tickets Recorded Calls

#### Listen to Recorded Calls

| Last 24 Hours<br>Last 7 Days | Er       | ter Advisor Name | Search      |                         | _ |
|------------------------------|----------|------------------|-------------|-------------------------|---|
| Show 10 💠 entries            |          |                  |             | Search: