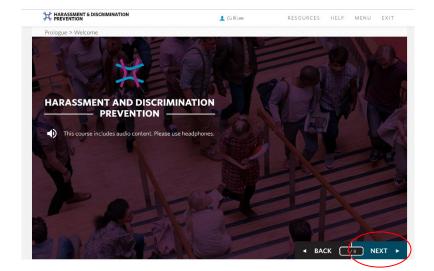

Step 3a: To continue with the training, click the "Next" button on the bottom right corner when you are ready to move to the next page. If you wish to revisit earlier pages, click the "Back" button.

**Step 3b:** If you would like to revisit specific portions of the training, click the "**Menu**" button. You will be able to see each of the "**Sections**" and "**Pages**," as well as whether you have completed that portion of the training.