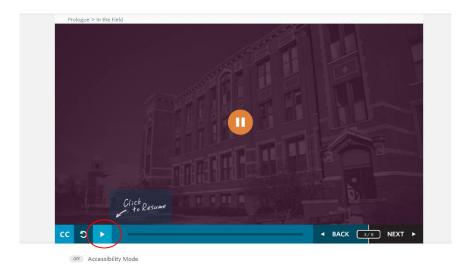

**Step 4:** The training will automatically pause if you have been idle for a long period of time, or of you click away from the training. To continue, click the "**Resume**" button.

**Step 5:** Throughout the training, you may find it helpful to refer to the additional resources provided. To access this information, click the "**Resources**" button on the top right.