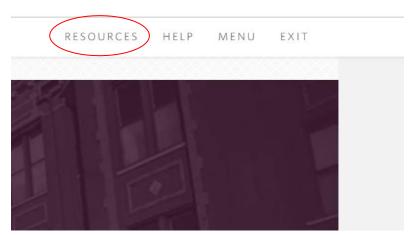

**Step 4:** The training will automatically pause if you have been idle for a long period of time, or of you click away from the training. To continue, click the "**Resume**" button.

**Step 5:** Throughout the training, you may find it helpful to refer to the additional resources provided. To access this information, click the "**Resources**" button on the top right.