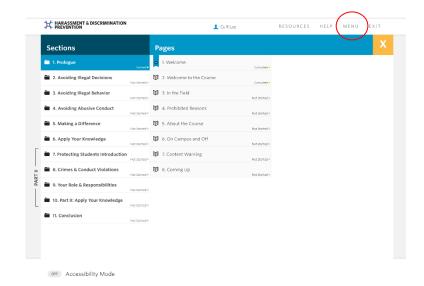

Step 3a: To continue with the training, click the "Next" button on the bottom right corner when you are ready to move to the next page. If you wish to revisit earlier pages, click the "Back" button.

**Step 3b:** If you would like to revisit specific portions of the training, click the "**Menu**" button. You will be able to see each of the "**Sections**" and "**Pages**," as well as whether you have completed that portion of the training.