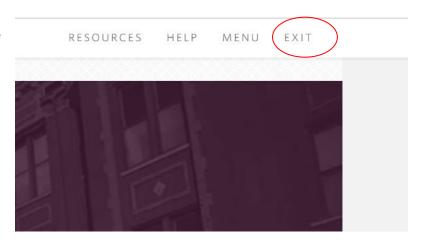

**Step 6:** Exit the training at any time by clicking the "Exit" button or by closing the browser. Your progress will automatically be saved. Continuing the training will automatically you where you last left off.