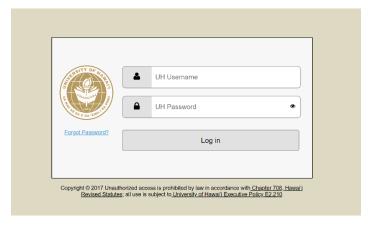

## Step 1 (Continued):

If you have a UH email address (username and password), click on the teal **UH Faculty and Staff** button on the Training Login Page.

If you have a non-UH email address, check with the department that directed you to take this training to ensure they requested access with the Office of Institutional Equity. Next, sign up by typing in your **email** and **password**.

You will be directed to **UH Web Login Service page**. Here, you will be able to enter your UH username and password.

**Step 2:** Under the "**Open**" tab, you will see the courses that have been assigned to you. Click "**Start**" to begin the training.