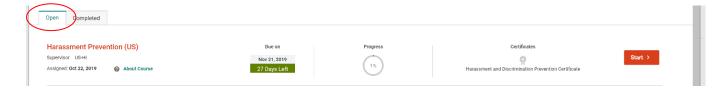

You will be directed to **UH Web Login Service page**. Here, you will be able to enter your UH username and password.

**Step 2:** Under the "**Open**" tab, you will see the courses that have been assigned to you. Click "**Start**" to begin the training.