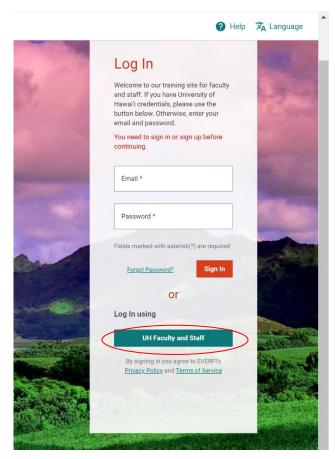

## **EverFi Online Training URL:**

https://admin.fifoundry.net/university\_of\_hawaii\_system/sign\_in

**Step 1:** Click on the **EverFi Online Training URL** above or paste it into your browser of choice. (Safari recommended) You will be redirected to the Training Login Page.

## Step 1 (Continued):

If you have a UH email address (username and password), click on the teal **UH Faculty and Staff** button on the Training Login Page.

If you have a non-UH email address, check with the department that directed you to take this training to ensure they requested access with the Office of Institutional Equity. Next, sign up by typing in your **email** and **password**.