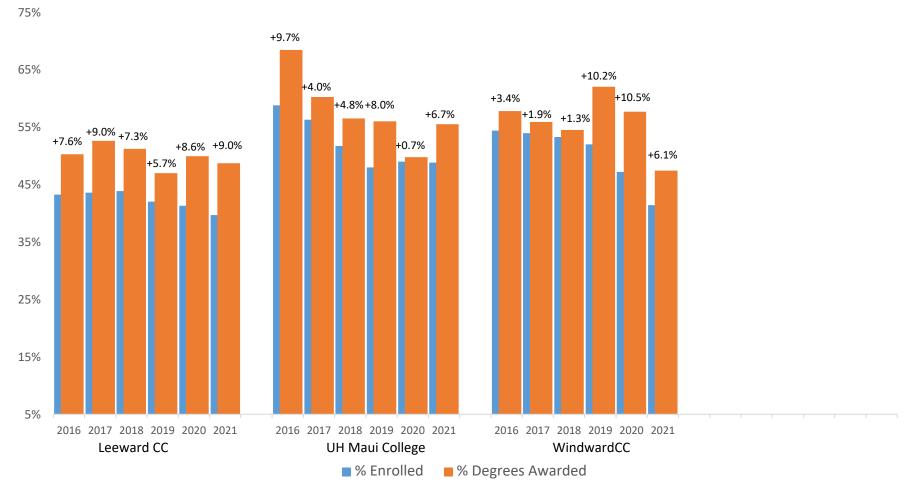

# Enrollment to Degree Gap: Pell Grant Recipients

### % Pell Recipients of Total Fall Enrollment vs. % Pell Recipients of Total FY Degrees Awarded

<sup>\*</sup> Pell shares exclude ineligible students. Pell recipient enrollment and degree counts include those awarded Pell at anytime.