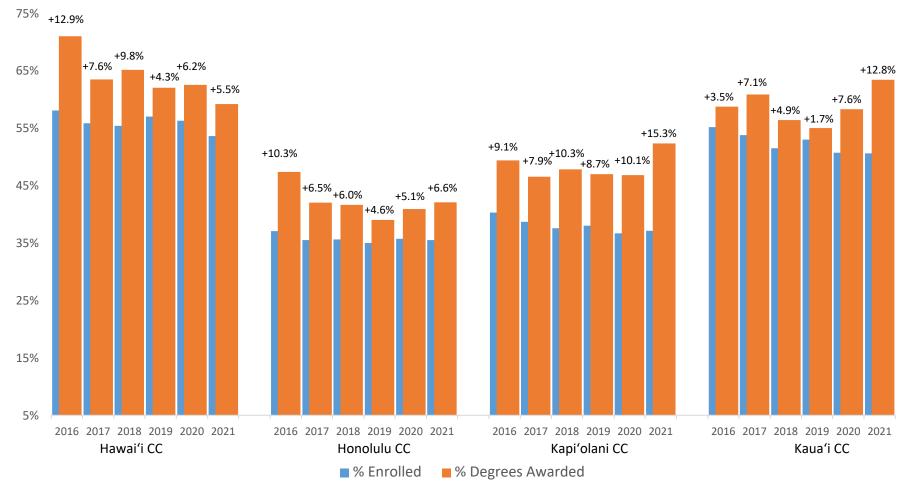

# Enrollment to Degree Gap: Pell Grant Recipients

## % Pell Recipients of Total Fall Enrollment vs. % Pell Recipients of Total FY Degrees Awarded

<sup>\*</sup> Pell shares exclude ineligible students. Pell recipient enrollment and degree counts include those awarded Pell at anytime.