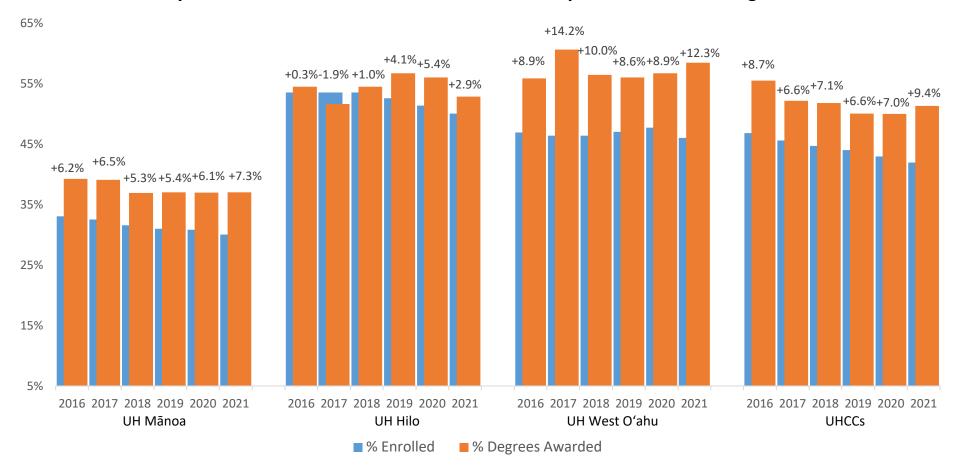

## Enrollment to Degree Gap: Pell Grant Recipients

## % Pell Recipients of Total Fall Enrollment vs. % Pell Recipients of Total FY Degrees Awarded

<sup>\*</sup> Pell shares exclude ineligible students. Pell recipient enrollment and degree counts include those awarded Pell at anytime.