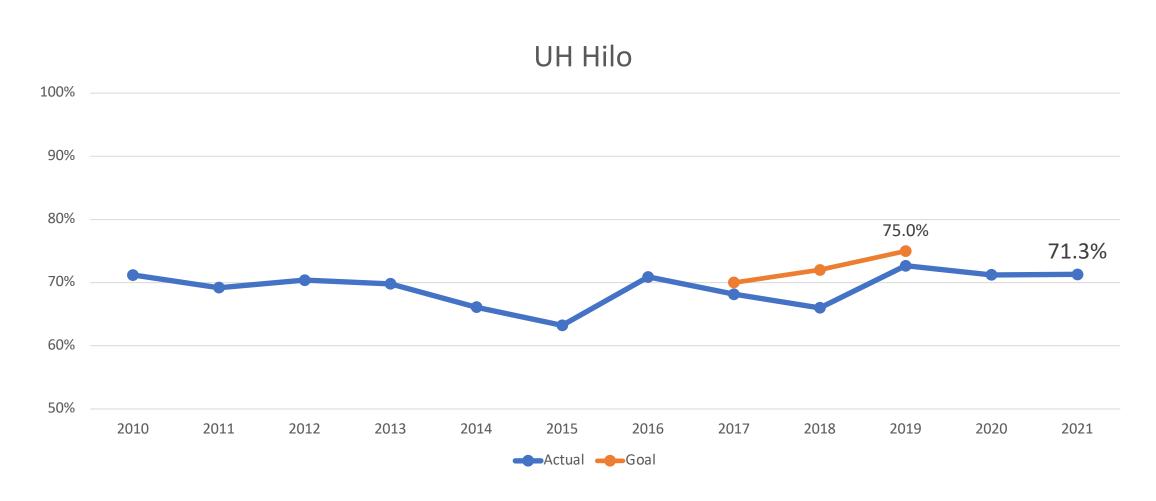

First-Time, Full-time Students



First-Time, Full-time Students



First-Time, Full-time Students

#### **UH West O'ahu**



First-Time, Full-time Students

### **UH Community Colleges Total**



First-Time, Full-time Students

### Hawai'i Community College



First-Time, Full-time Students

### Honolulu Community College



First-Time, Full-time Students

### Kapi'olani Community College



First-Time, Full-time Students

### Kaua'i Community College



First-Time, Full-time Students

### Leeward Community College



First-Time, Full-time Students





First-Time, Full-time Students

### Windward Community College