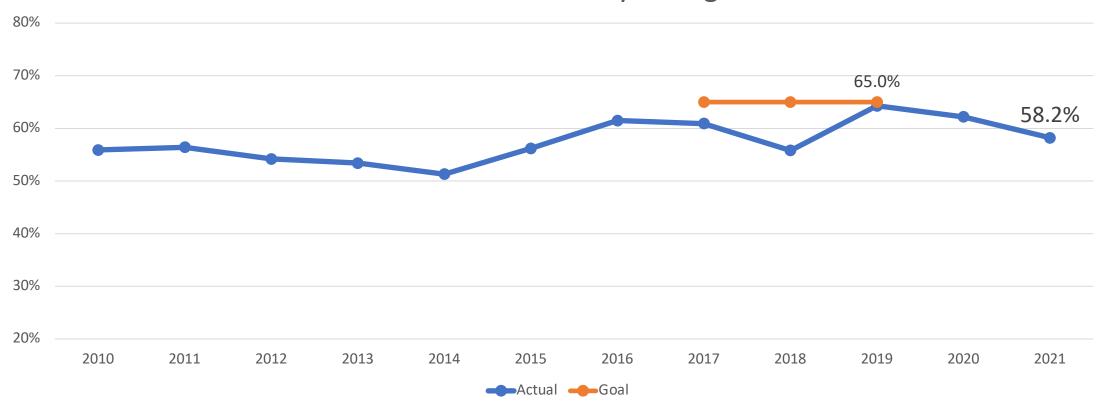

First-Time, Full-time Students



First-Time, Full-time Students



First-Time, Full-time Students

#### **UH West O'ahu**



First-Time, Full-time Students

### **UH Community Colleges Total**



First-Time, Full-time Students

### Hawai'i Community College



First-Time, Full-time Students

### Honolulu Community College



First-Time, Full-time Students

### Kapi'olani Community College



First-Time, Full-time Students

### Kaua'i Community College



First-Time, Full-time Students

### Leeward Community College



First-Time, Full-time Students





First-Time, Full-time Students

### Windward Community College