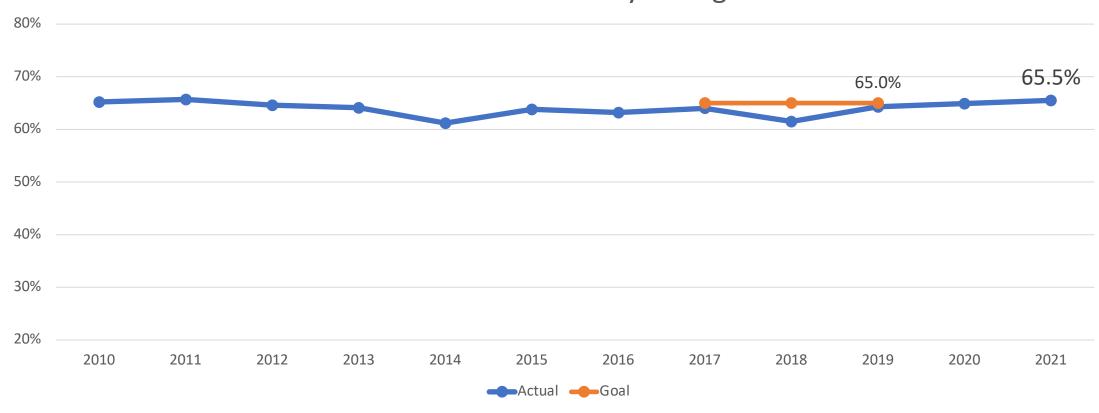

First-Time, Full-time Students



First-Time, Full-time Students



First-Time, Full-time Students

#### **UH West O'ahu**



First-Time, Full-time Students

### **UH Community Colleges Total**



First-Time, Full-time Students

### Hawai'i Community College



First-Time, Full-time Students

### Honolulu Community College



First-Time, Full-time Students

### Kapi'olani Community College



First-Time, Full-time Students

### Kaua'i Community College



First-Time, Full-time Students

### Leeward Community College



First-Time, Full-time Students





First-Time, Full-time Students

### Windward Community College