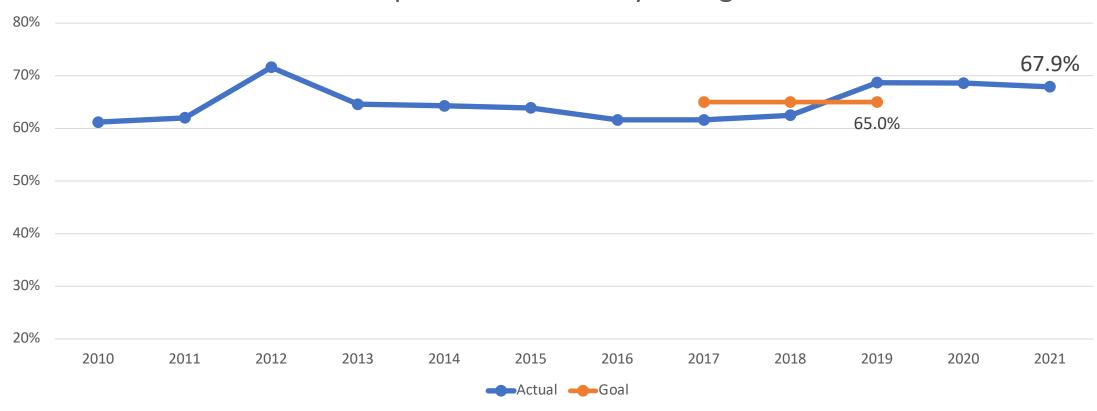

First-Time, Full-time Students



First-Time, Full-time Students



First-Time, Full-time Students

#### **UH West O'ahu**



First-Time, Full-time Students

### **UH Community Colleges Total**



First-Time, Full-time Students

### Hawai'i Community College



First-Time, Full-time Students

### Honolulu Community College



First-Time, Full-time Students

### Kapi'olani Community College



First-Time, Full-time Students

### Kaua'i Community College



First-Time, Full-time Students

### Leeward Community College



First-Time, Full-time Students





First-Time, Full-time Students

### Windward Community College