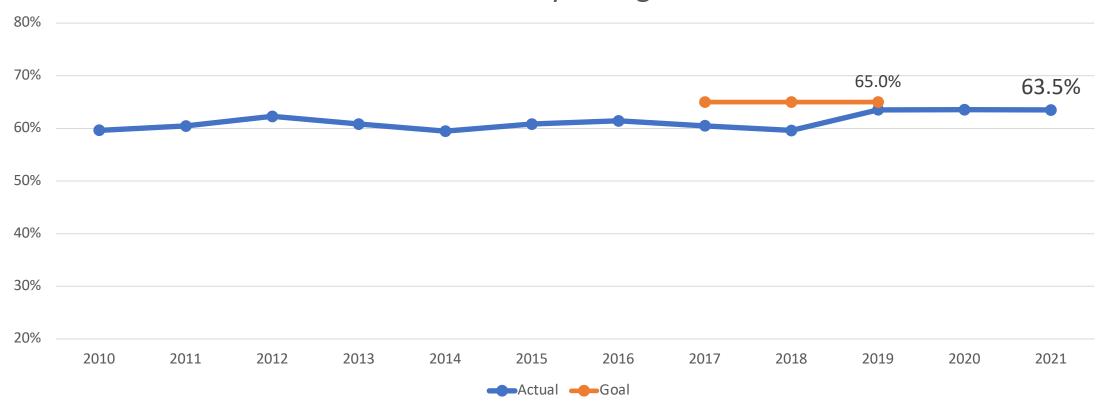

First-Time, Full-time Students



First-Time, Full-time Students



First-Time, Full-time Students

#### **UH West O'ahu**



First-Time, Full-time Students

### **UH Community Colleges Total**



First-Time, Full-time Students

### Hawai'i Community College



First-Time, Full-time Students

### Honolulu Community College



First-Time, Full-time Students

### Kapi'olani Community College



First-Time, Full-time Students

### Kaua'i Community College



First-Time, Full-time Students

### Leeward Community College



First-Time, Full-time Students





First-Time, Full-time Students

### Windward Community College