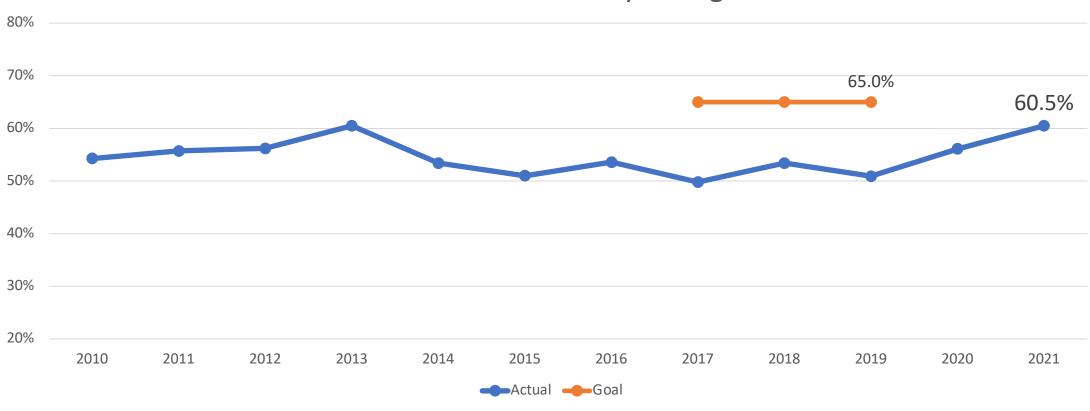

First-Time, Full-time Students



First-Time, Full-time Students



First-Time, Full-time Students

#### **UH West O'ahu**



First-Time, Full-time Students

### **UH Community Colleges Total**



First-Time, Full-time Students

### Hawai'i Community College



First-Time, Full-time Students

### Honolulu Community College



First-Time, Full-time Students

### Kapi'olani Community College



First-Time, Full-time Students

### Kaua'i Community College



First-Time, Full-time Students

### Leeward Community College



First-Time, Full-time Students





First-Time, Full-time Students

### Windward Community College