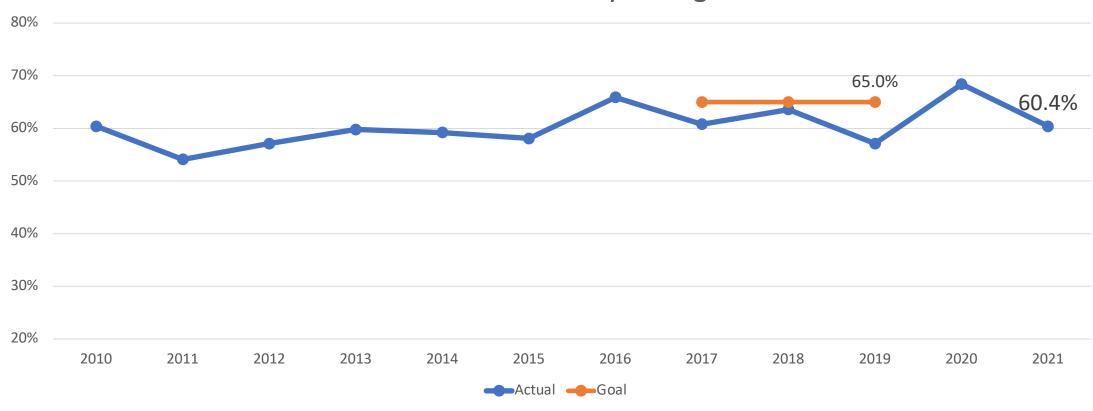

First-Time, Full-time Students



First-Time, Full-time Students



First-Time, Full-time Students

#### **UH West O'ahu**



First-Time, Full-time Students

### **UH Community Colleges Total**



First-Time, Full-time Students

### Hawai'i Community College



First-Time, Full-time Students

### Honolulu Community College



First-Time, Full-time Students

### Kapi'olani Community College



First-Time, Full-time Students

### Kaua'i Community College



First-Time, Full-time Students

### Leeward Community College



First-Time, Full-time Students





First-Time, Full-time Students

### Windward Community College