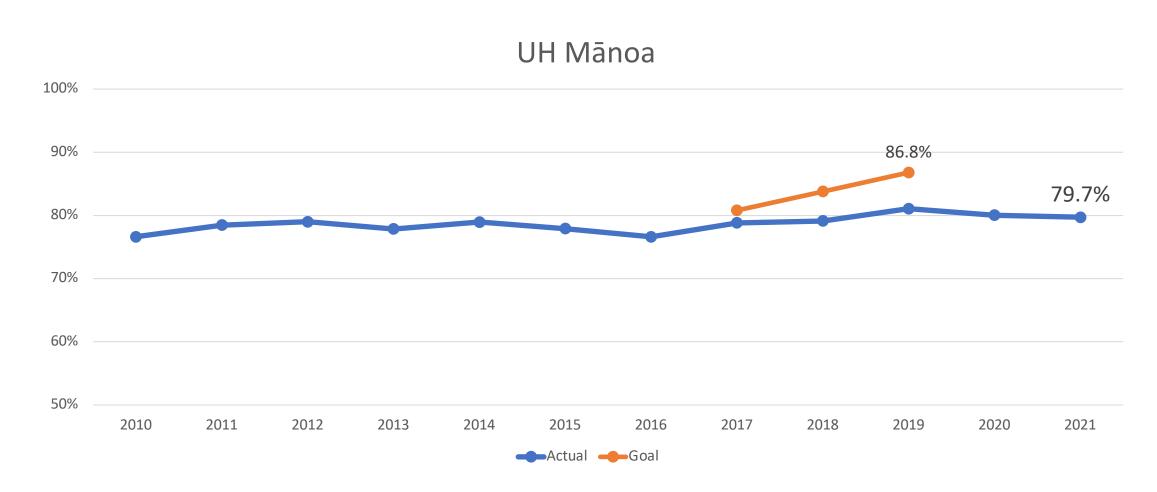

First-Time, Full-time Students



First-Time, Full-time Students



First-Time, Full-time Students

#### **UH West O'ahu**



First-Time, Full-time Students

### **UH Community Colleges Total**



First-Time, Full-time Students

### Hawai'i Community College



First-Time, Full-time Students

### Honolulu Community College



First-Time, Full-time Students

### Kapi'olani Community College



First-Time, Full-time Students

### Kaua'i Community College



First-Time, Full-time Students

### Leeward Community College



First-Time, Full-time Students





First-Time, Full-time Students

### Windward Community College