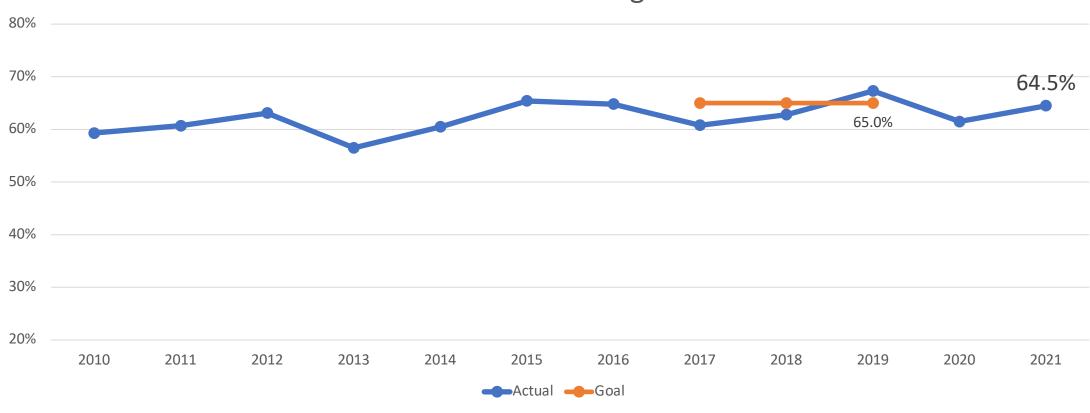

First-Time, Full-time Students



First-Time, Full-time Students



First-Time, Full-time Students

#### **UH West O'ahu**



First-Time, Full-time Students

### **UH Community Colleges Total**



First-Time, Full-time Students

### Hawai'i Community College



First-Time, Full-time Students

### Honolulu Community College



First-Time, Full-time Students

### Kapi'olani Community College



First-Time, Full-time Students

### Kaua'i Community College



First-Time, Full-time Students

### Leeward Community College



First-Time, Full-time Students





First-Time, Full-time Students

### Windward Community College