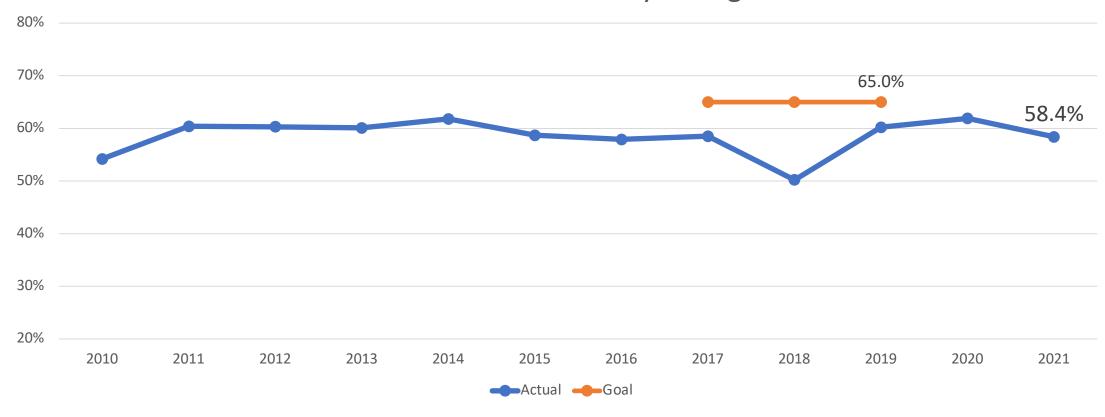

First-Time, Full-time Students



First-Time, Full-time Students



First-Time, Full-time Students

#### **UH West O'ahu**



First-Time, Full-time Students

### **UH Community Colleges Total**



First-Time, Full-time Students

### Hawai'i Community College



First-Time, Full-time Students

### Honolulu Community College



First-Time, Full-time Students

### Kapi'olani Community College



First-Time, Full-time Students

### Kaua'i Community College



First-Time, Full-time Students

### Leeward Community College



First-Time, Full-time Students





First-Time, Full-time Students

### Windward Community College