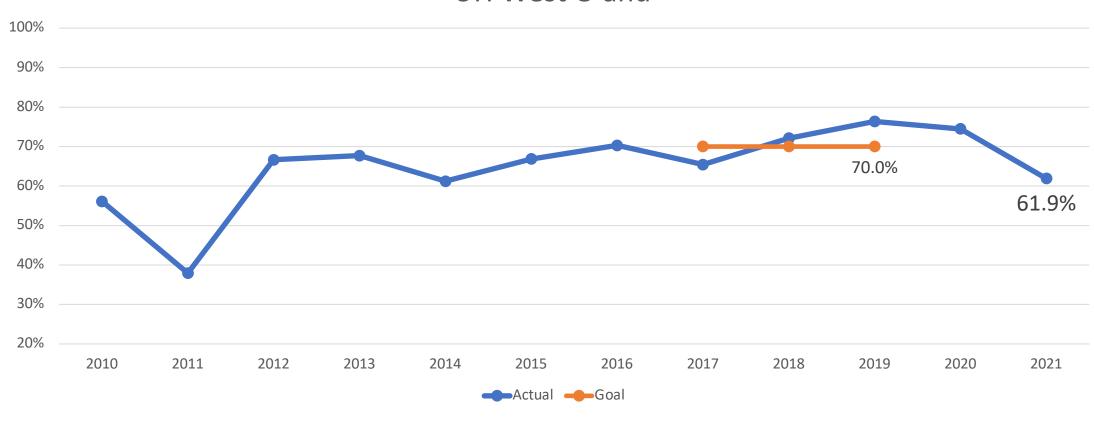

First-Time, Full-time Students



First-Time, Full-time Students



First-Time, Full-time Students

#### **UH West O'ahu**



First-Time, Full-time Students

### **UH Community Colleges Total**



First-Time, Full-time Students

### Hawai'i Community College



First-Time, Full-time Students

### Honolulu Community College



First-Time, Full-time Students

### Kapi'olani Community College



First-Time, Full-time Students

### Kaua'i Community College



First-Time, Full-time Students

### Leeward Community College



First-Time, Full-time Students





First-Time, Full-time Students

### Windward Community College