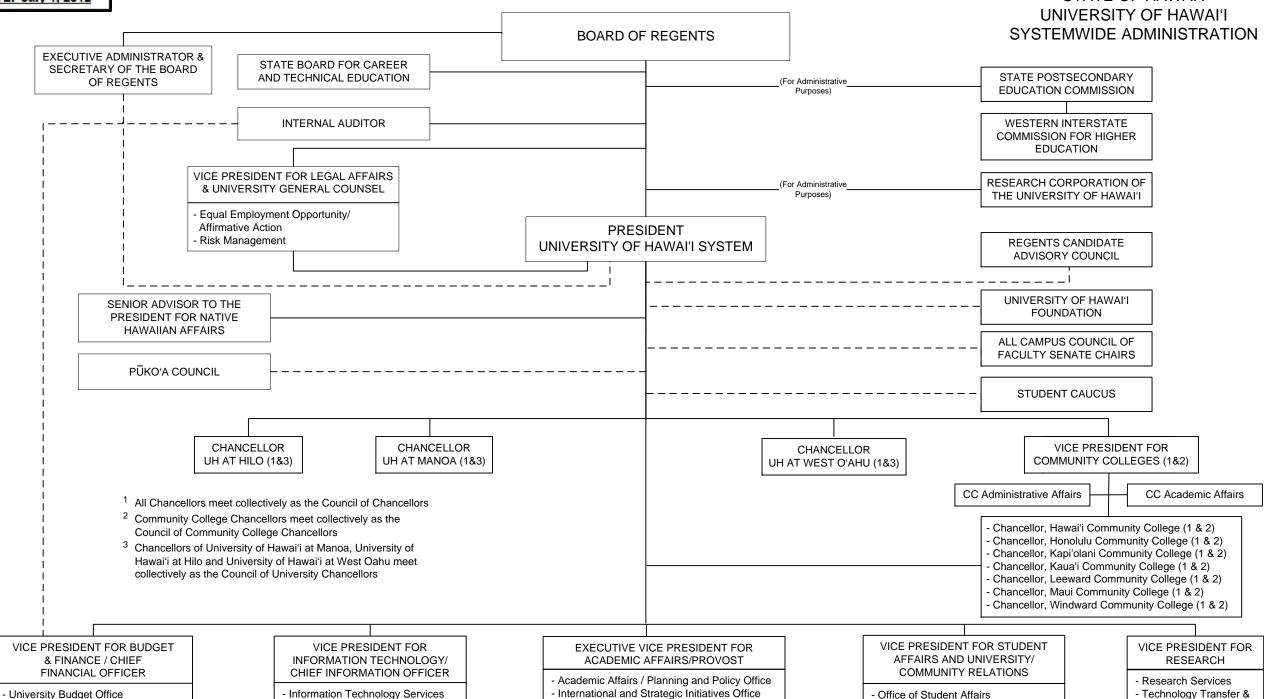

## STATE OF HAWAI'I UNIVERSITY OF HAWAI'I SYSTEMWIDE ADMINISTRATION BOARD OF REGENTS

### **POSITION ORGANIZATION CHART**

Perm General Funds 5.00

# BOARD OF REGENTS OFFICE OF THE PRESIDENT President 89058 Asst to Senior Executive 89362 Secretary III SR-16 14208 1 Private Secretary III SR-24 900069