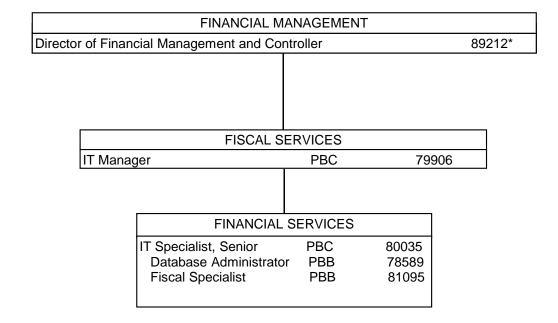

\* Excluded from position count, this page

Perm General Funds 3.00

STATE OF HAWAI'I

CHART UPDATED DATE: July 1, 2012

| FINANCIAL MANAGEMENT                            |  |        |  |
|-------------------------------------------------|--|--------|--|
| Director of Financial Management and Controller |  | 89212* |  |
|                                                 |  |        |  |

STATE OF HAWAI'I
UNIVERSITY OF HAWAI'I
SYSTEMWIDE ADMINISTRATION
VICE PRESIDENT FOR
BUDGET AND FINANCE/
CHIEF FINANCIAL OFFICER
FINANCIAL MANAGEMENT
FISCAL SERVICES

POSITION ORGANIZATION CHART

CHART II-E