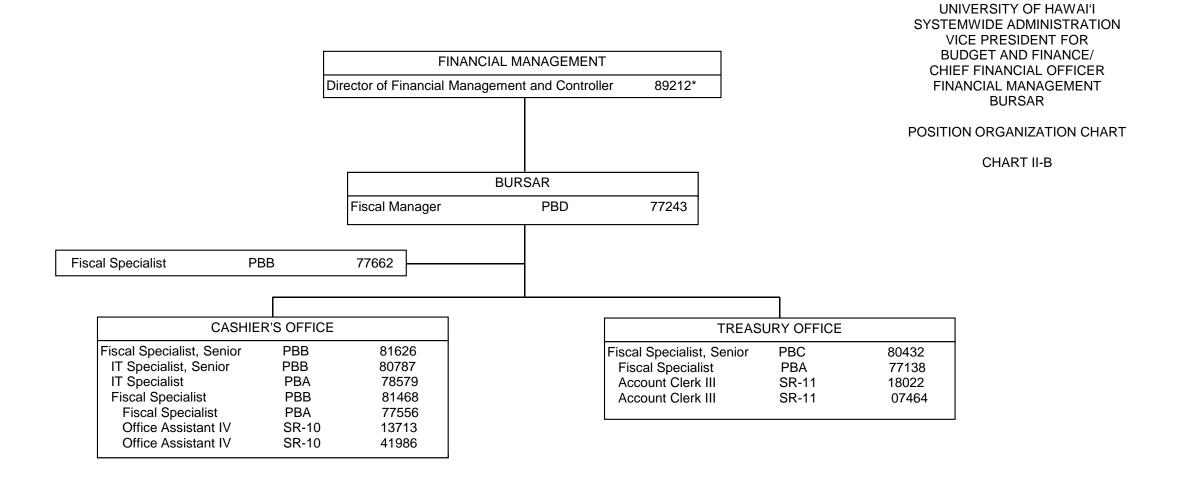

\* Excluded from position count, this page

Perm General Funds 3.00

STATE OF HAWAI'I

CHART UPDATED DATE: July 1, 2012

| FINANCIAL MANAGEMENT                            |  |        |  |
|-------------------------------------------------|--|--------|--|
| Director of Financial Management and Controller |  | 89212* |  |
|                                                 |  |        |  |