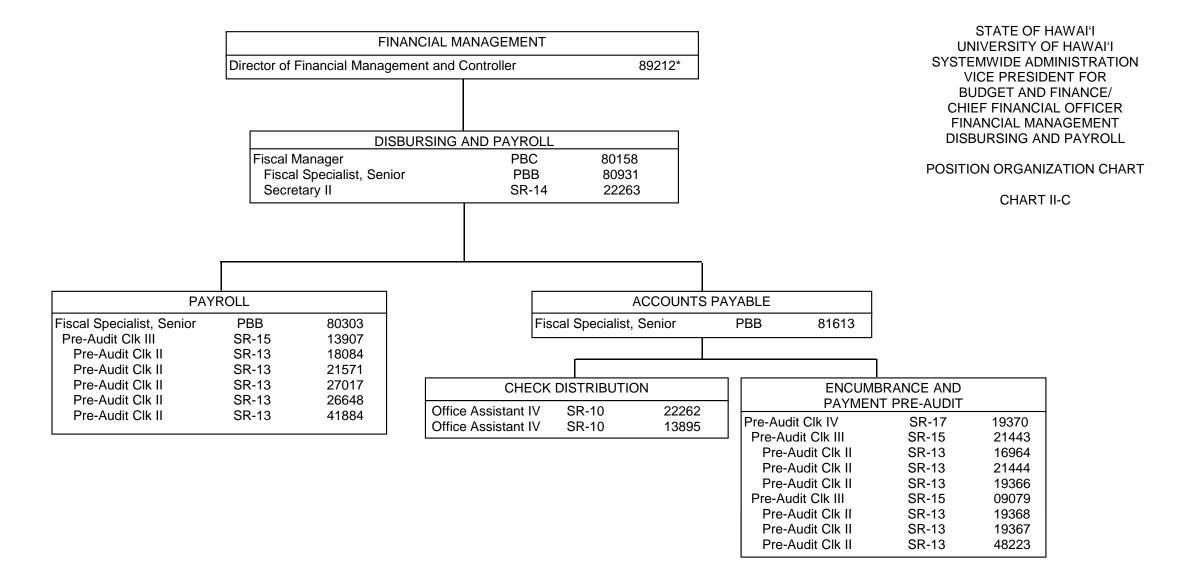

<sup>\*</sup> Excluded from position count, this page

STATE OF HAWAI'I UNIVERSITY OF HAWAI'I

<sup>\*</sup> Excluded from position count, this page Position appropriated but not established: 98963F (0.50)