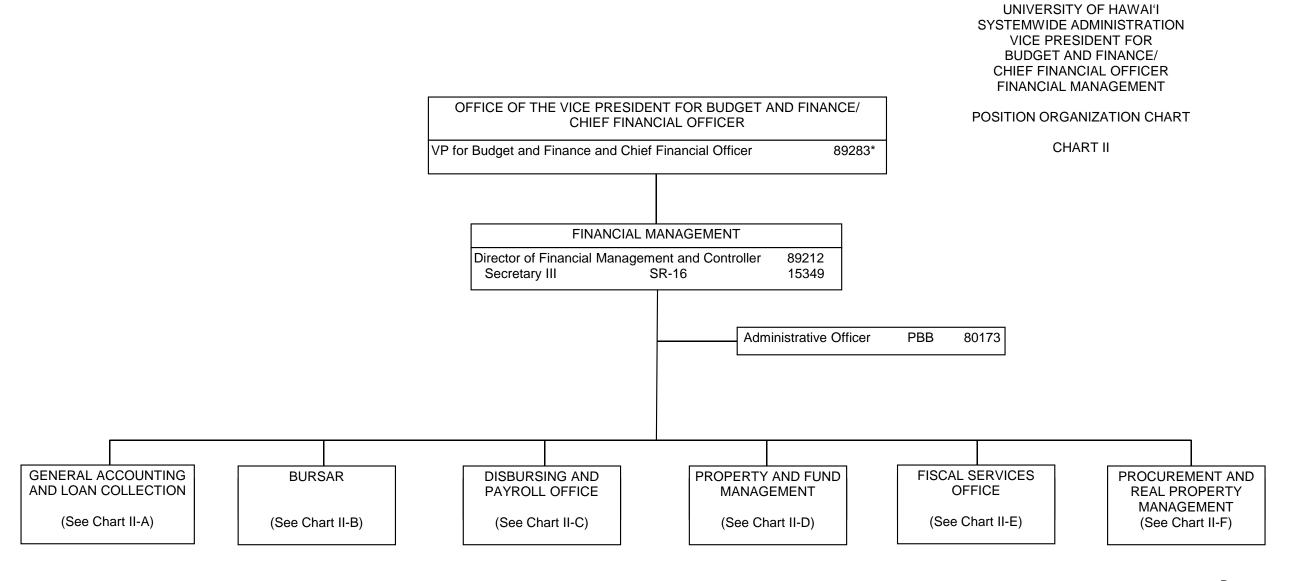

CHART UPDATED **DATE: July 1, 2012** STATE OF HAWAI'I UNIVERSITY OF HAWAI'I **BOARD OF REGENTS** SYSTEMWIDE ADMINISTRATION VICE PRESIDENT FOR **BUDGET AND FINANCE/** INTERNAL AUDIT OFFICE OF THE PRESIDENT CHIEF FINANCIAL OFFICER UNIVERSITY OF HAWAI'I SYSTEM POSITION ORGANIZATION CHART President, University of Hawai'i System 89058<sup>1</sup> **CHART I** OFFICE OF THE VICE PRESIDENT FOR BUDGET AND FINANCE/ CHIEF FINANCIAL OFFICER VP for Budget and Finance/CFO 89283 Private Secretary II SR-22 100055<sup>2</sup> SYSTEM ADMINISTRATIVE SERVICES<sup>3</sup> Administrative Svc Manager PBC 81463 Fiscal Specialist PBB 78394 **Budget Analyst** PBB 80905 **FINANCIAL** UNIVERSITY OFFICE OF CAPITAL **BUDGET OFFICE MANAGEMENT IMPROVEMENTS** 