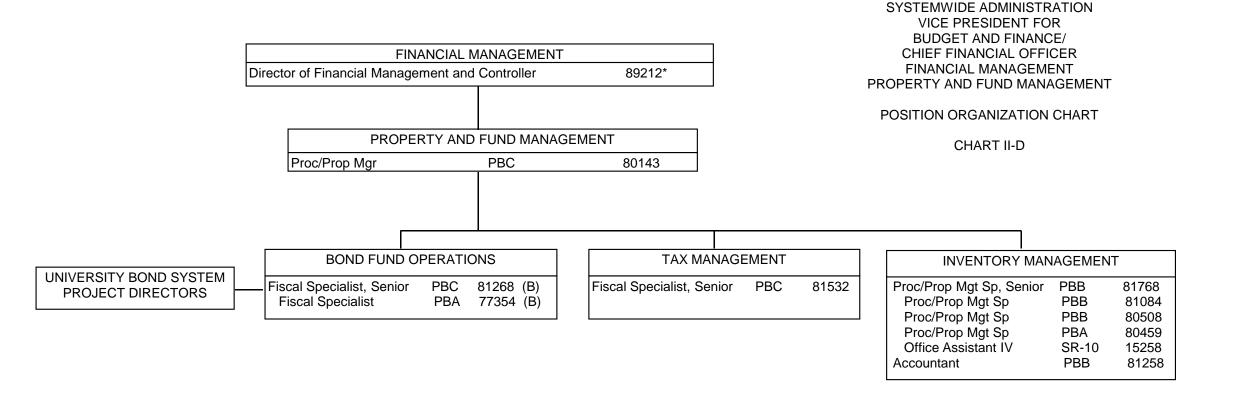

| PBA | 80842(N) |  |  |
| Loan Officer                                     | PBA | 80856(N) |  |  |
| Loan Officer                                     | PBA | 81962(N) |  |  |
| Loan Officer                                     | PBA | 81479(N) |  |  |

STATE OF HAWAI'I UNIVERSITY OF HAWAI'I SYSTEMWIDE ADMINISTRATION VICE PRESIDENT FOR BUDGET AND FINANCE/ CHIEF FINANCIAL OFFICER FINANCIAL MANAGEMENT GENERAL ACCOUNTING AND LOAN COLLECTION

POSITION ORGANIZATION CHART

CHART II-A

General Funds 16.00 Federal Funds (N) 8.00 \*\*

Excluded from position count, this page
 Positions appropriated to Manoa, reflected organizationally on this chart



STATE OF HAWAI'I

<sup>\*</sup> Excluded from position count, this page



<sup>\*</sup> Excluded from position count, this page



STATE OF HAWAI'I UNIVERSITY OF HAWAI'I

<sup>\*</sup> Excluded from position count, this page Position appropriated but not established: 98963F (0.50)



STATE OF HAWAI'I
UNIVERSITY OF HAWAI'I
SYSTEMWIDE ADMINISTRATION
VICE PRESIDENT FOR
BUDGET AND FINANCE/
CHIEF FINANCIAL OFFICER
FINANCIAL MANAGEMENT
FISCAL SERVICES

POSITION ORGANIZATION CHART

CHART II-E

\* Excluded from position count, this page

\* Excluded from position count, this page



<sup>\*</sup> Excluded from position count, this page Position appropriated but not established: 99953F

CHART UPDATED DATE: July 1, 2012

STATE OF HAWAI'I
UNIVERSITY OF HAWAI'I
SYSTEMWIDE ADMINISTRATION
VICE PRESIDENT FOR BUDGET AND FINANCE
AND CHIEF FINANCIAL OFFICER

VP for Budget & Finance/CFO

892831

POSITION ORGANIZATION CHART

CHART III