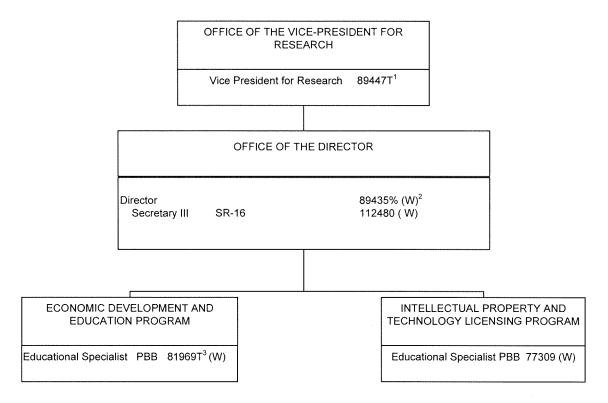

## STATE OF HAWAII UNIVERSITY OF HAWAII SYSTEMWIDE ADMINISTRATION OFFICE OF THE VICE-PRESIDENT FOR RESEARCH OFFICE OF TECHNOLOGY TRANSFER AND ECONOMIC DEVELOPMENT

## POSITION ORGANIZATION CHART III

| 1 Excluded from position count, this chart                           |  |
|----------------------------------------------------------------------|--|
| 2 To be redescribed                                                  |  |
| 3 Position count on this chart not part of appropriation for UOH 903 |  |
| Appropriated but not established 96853F(W)                           |  |

<u>Perm</u> 0.00 Temp General Fund Revolving Fund (W) 4.00