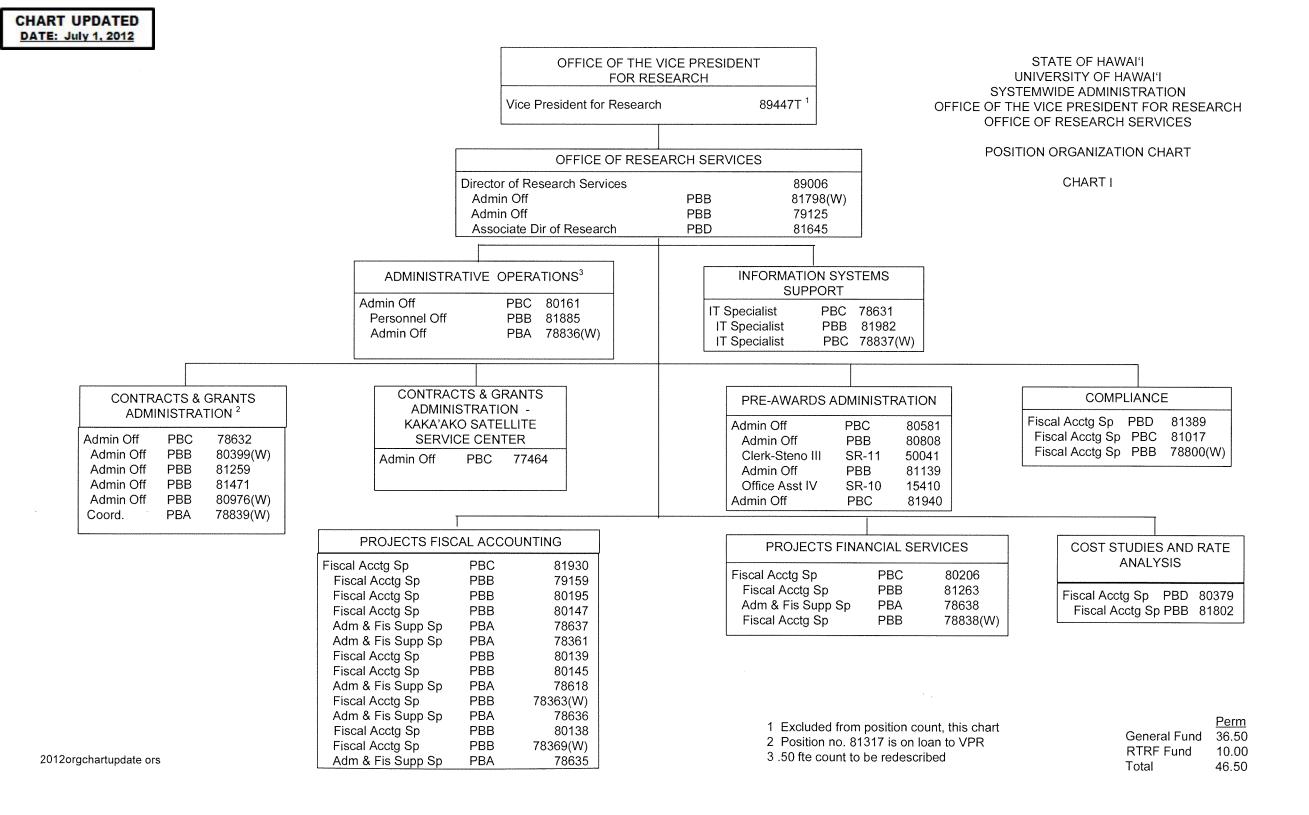

|                                               | OFFICE OF TH<br>UNIVERSITY OF |                 |      |             |                                                    |  |
|-----------------------------------------------|-------------------------------|-----------------|------|-------------|----------------------------------------------------|--|
| President, University of Hawai'i System       |                               |                 |      |             | 89058 <sup>1</sup>                                 |  |
|                                               |                               |                 |      |             |                                                    |  |
|                                               |                               |                 |      |             |                                                    |  |
|                                               |                               |                 |      |             |                                                    |  |
| OFFIC                                         | CE OF THE VICE PRE            | ESIDENT FOR RES | SEAR | СН          |                                                    |  |
| Vice President for Research                   |                               |                 |      |             | 89447T <sup>2</sup> (W)                            |  |
| Associate Vice President for Research         |                               |                 | 90   | -22         | 89471T <sup>2</sup> (W)<br>900100 <sup>2</sup> (W) |  |
| Private Secretary II<br>Contracts & Grants Sp |                               |                 | PB   |             | 81317                                              |  |
| Specialist                                    | 1                             |                 | S-8  | 5           | 88934T <sup>2</sup> (W)                            |  |
|                                               |                               |                 |      |             |                                                    |  |
| <b></b>                                       |                               |                 |      |             |                                                    |  |
| OFFICE OF                                     | OFFICE OF T                   | ECHNOLOGY       |      |             |                                                    |  |
| RESEARCH                                      | TRANSFER AN                   |                 |      |             |                                                    |  |
| SERVICES                                      | DEVELO                        | OPMENT          |      | CONNECTIONS |                                                    |  |
| CHART II                                      | CHA                           | RT III          |      |             |                                                    |  |

<sup>1</sup> Excluded from position count
<sup>2</sup> Positions appropriated to UH Mānoa, reflected organizationally on this chart

STATE OF HAWAI'I UNIVERSITY OF HAWAI'I VICE PRESIDENT FOR RESEARCH

<u>Perm</u> General Fund 1.00 Revolving Fund (W) 4.00