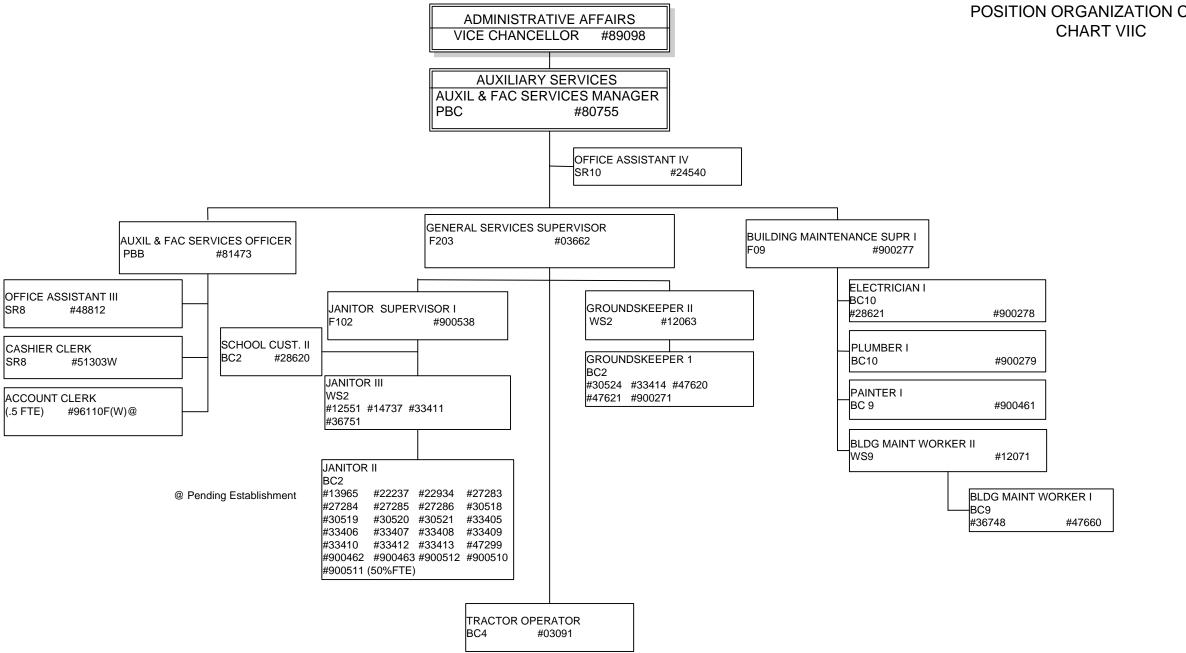

STATE OF HAWAI'I
UNIVERSITY OF HAWAI'I
UNIVERSITY OF HAWAI'I AT HILO
ADMINISTRATIVE AFFAIRS
AUXILIARY SERVICES
POSITION ORGANIZATION CHART

General Funds – 50.50 (W) Revolving -1.50

> **ADMINISTRATIVE AFFAIRS** VICE CHANCELLOR #89098 **BUSINESS MANAGEMENT** FISCAL MANAGER PBC #81424 OFFICE ASSISTANT III SR8 #45477 ACCOUNT CLERK IV SR13 #21216 ADMINISTRATIVE OFFICER PBB #81456 FISCAL SPECIALIST, SR PBB #80152 ADMIN. & FISCAL SUPPORT SP РВА #78753 OFFICE ASSISTANT IV SR10 #24539 #47313 #900409 #900410 ACCOUNT CLERK II SR8 #900411 #900416 CASHIER I SR10 #900382