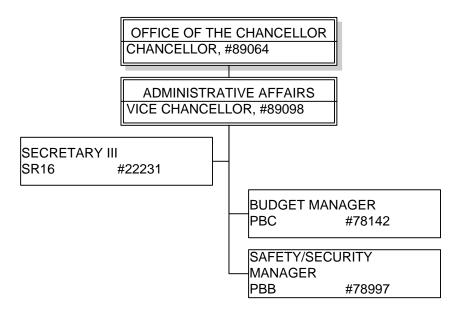

STATE OF HAWAI'I
UNIVERSITY OF HAWAI'I
UNIVERSITY OF HAWAI'I AT HILO
ADMINISTRATIVE AFFAIRS
POSITION ORGANIZATION CHART
CHART VII

STATE OF HAWAI'I
UNIVERSITY OF HAWAI'I
UNIVERSITY OF HAWAI'I AT HILO
ADMINISTRATIVE AFFAIRS
VICE CHANCELLOR'S OFFICE
POSITION ORGANIZATION CHART
CHART VIIA

General Funds – 4.0

STATE OF HAWAI'I
UNIVERSITY OF HAWAI'I
UNIVERSITY OF HAWAI'I AT HILO
ADMINISTRATIVE AFFAIRS
HUMAN RESOURCES
POSITION ORGANIZATION CHART
CHART VIIB

General Fund – 6.00 ADMIN-Human Resources