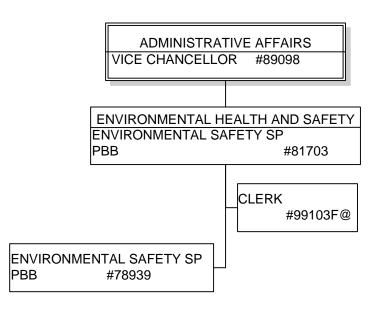

General Fund – 2.00 ADMIN-Theater

STATE OF HAWAI'I
UNIVERSITY OF HAWAI'I
UNIVERSITY OF HAWAI'I AT HILO
ADMINISTRATIVE AFFAIRS
ENVIRONMENTAL HEALTH AND SAFETY
POSITION ORGANIZATION CHART
CHART VIIG

@ Pending Establishment

General Fund – 3.00