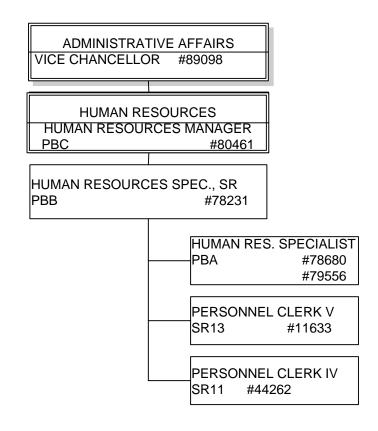

General Funds – 4.0

STATE OF HAWAI'I
UNIVERSITY OF HAWAI'I
UNIVERSITY OF HAWAI'I AT HILO
ADMINISTRATIVE AFFAIRS
HUMAN RESOURCES
POSITION ORGANIZATION CHART
CHART VIIB

General Fund – 6.00 ADMIN-Human Resources