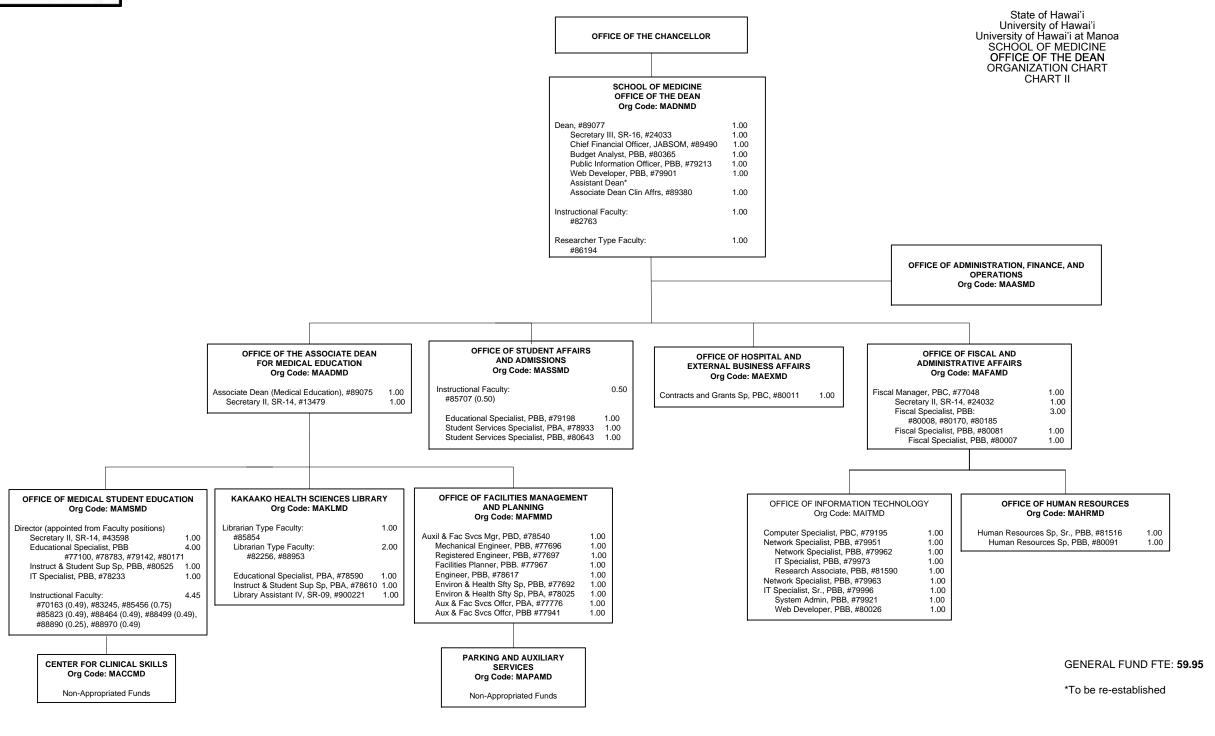

CHART UPDATED DATE: July 1, 2012

> State of Hawai'i
> University of Hawai'i
> University of Hawai'i at Manoa
> SCHOOL OF MEDICINE
> ORGANIZATION CHART OFFICE OF THE CHANCELLOR CHART I General Fund FTE: 230.10 General Fund (Authorized Temp FTE): 1.00 **SCHOOL OF MEDICINE EXECUTIVE COMMITTEE** OFFICE OF THE DEAN Org Code: MADNMD **CHART II** Office of the Associate Dean for Medical Education Office of Student Affairs and Admission Office of Hospital and External Business Affairs Office of Fiscal and Administrative Affairs JABSOM FACULTY SENATE Office of Administration, Finance and Operations **CLINICAL SCIENCES DEPARTMENTS** ALLIED AND BASIC SCIENCES DEPARTMENTS Org Code: MACSMD OFFICE OF PUBLIC HEALTH STUDIES Org Code: MARSMD **CHART V** Org Code: MAADPH CHART IV CHART III Department of Medicine Department of Anatomy, Biochemistry, and Physiology Department of Obstetrics, Gynecology, and Women's Health Department of Public Health Sciences and Epidemiology Department of Cell and Molecular Biology Department of Pathology Public Health Graduate Program Department of Tropical Medicine, Medical Microbiology, Department of Pediatrics Public Health Admissions and Student Services and Pharmacology Department of Psychiatry Public Health Administrative Services Department of Medical Technology Department of Surgery Department of Communication Sciences and Disorders Department of Family Medicine and Community Health Department of Native Hawaiian Health Department of Complementary and Alternative Medicine Department of Geriatric Medicine