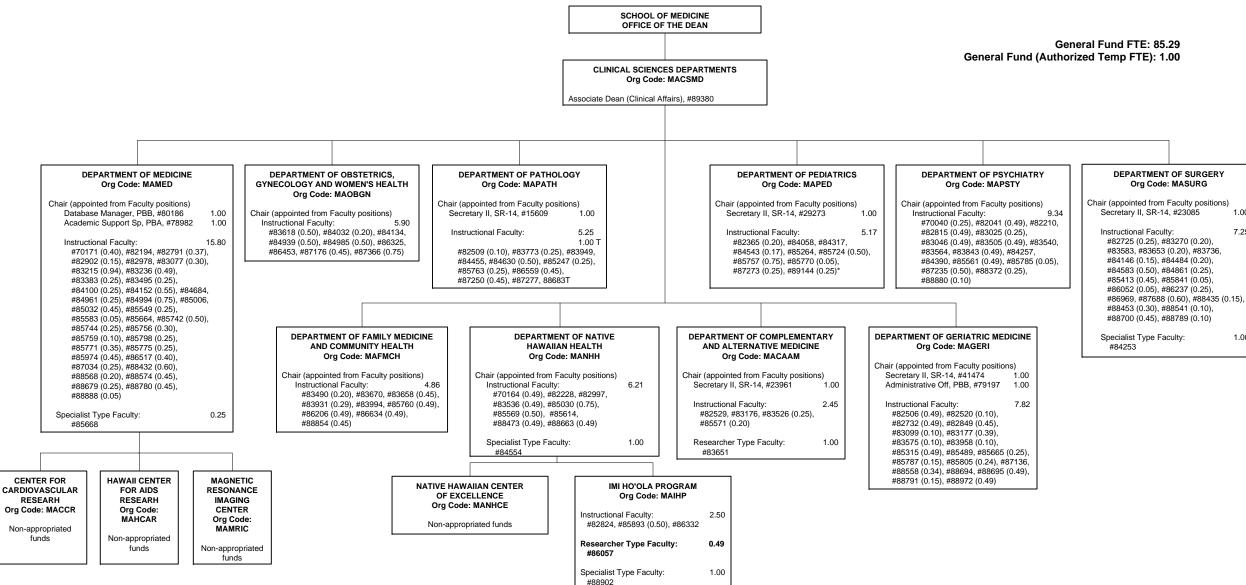

Specialist Type Faculty: #83586 (0.75)

Graduate Assistant: 0.16 #88361

0.75

DEPARTMENT OF CELL AND MOLECULAR BIOLOGY Org Code: MACMB

<sup>\*</sup> To be established

State of Hawai'i University of Hawai'i University of Hawai'i at Manoa SCHOOL OF MEDICINE CLINICAL SCIENCES DEPARTMENTS ORGANIZATION CHART CHART V