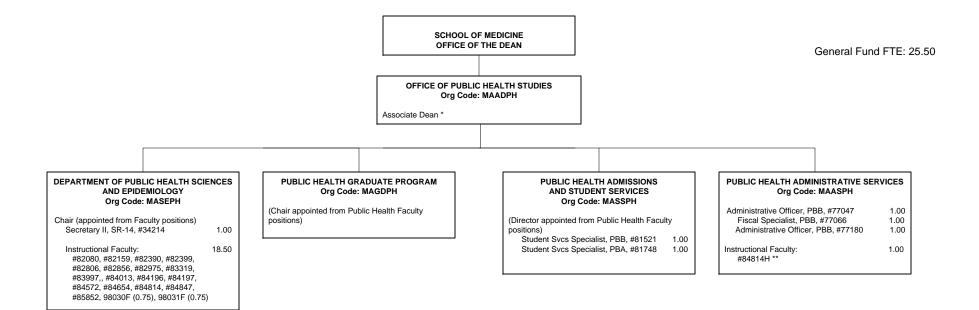

CHART UPDATED DATE: July 1, 2012

CHART UPDATED DATE: July 1, 2012

State of Hawai'i
University of Hawai'i
University of Hawai'i
University of Hawai'i at Manoa
SCHOOL OF MEDICINE
OFFICE OF PUBLIC HEALTH STUDIES
ORGANIZATION CHART
CHART III

<sup>\*</sup> To be established

<sup>\*\*</sup> To be renumbered