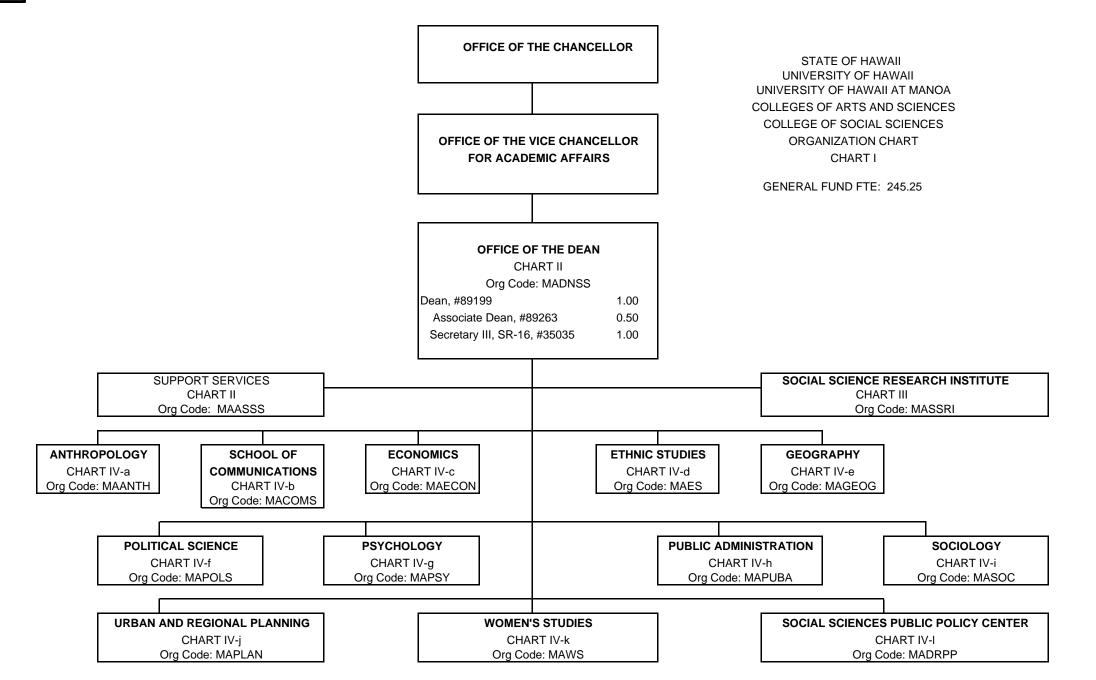

| OFFICE OF THE VICE CHANCELLOR FOR ACADEMIC AF<br>UNIVERSITY OF HAWAII AT MANOA | FAIRS        |
|--------------------------------------------------------------------------------|--------------|
|                                                                                |              |
| OFFICE OF THE DEAN                                                             |              |
| COLLEGE OF SOCIAL SCIENCES                                                     |              |
| Org Code: MADNSS                                                               |              |
|                                                                                |              |
|                                                                                |              |
|                                                                                |              |
|                                                                                |              |
| Support Services                                                               |              |
| Org Code: MAASSS                                                               |              |
| Administrative Officer, Senior, PBC, #80203*                                   | 1.00         |
| Administrative Officer, PBB, #80357                                            | 1.00         |
|                                                                                | 4            |
| HR Specialist, PBA, #77118                                                     | 1.00         |
|                                                                                | 1.00<br>1.00 |
| HR Specialist, PBA, #77118                                                     |              |

\*Provides technical supervision to positions #77767, #80107, #81943

STATE OF HAWAII UNIVERSITY OF HAWAII UNIVERSITY OF HAWAII AT MANOA COLLEGE OF ARTS AND SCIENCES COLLEGE OF SOCIAL SCIENCES OFFICE OF THE DEAN SUPPORT SERVICES ORGANIZATION CHART CHART II

GENERAL FUND FTE: 6.00

| OFFICE OF THE DEAN                                                                                                                                                                 |       | STATE OF HAWAII<br>UNIVERSITY OF HAWAII<br>UNIVERSITY OF HAWAII AT MANOA<br>COLLEGES OF ARTS AND SCIENCES<br>COLLEGE OF SOCIAL SCIENCES<br>DEPARTMENT OF ANTHROPOLOGY<br>ORGANZATION CHART |
|------------------------------------------------------------------------------------------------------------------------------------------------------------------------------------|-------|--------------------------------------------------------------------------------------------------------------------------------------------------------------------------------------------|
| DEPARTMENT OF ANTHROPOLOGY                                                                                                                                                         |       | CHART IV-a                                                                                                                                                                                 |
| Org Code: MAANTH                                                                                                                                                                   |       |                                                                                                                                                                                            |
| Chair (appointed from faculty positions)                                                                                                                                           |       | GENERAL FUND FTE: 24.50                                                                                                                                                                    |
| Secretary II, SR-14, #13482                                                                                                                                                        | 1.00  |                                                                                                                                                                                            |
| Adm & Fiscal Support Sp, PBA, #80639                                                                                                                                               | 1.00  |                                                                                                                                                                                            |
| Academic Support Sp, PBB, #81746                                                                                                                                                   | 1.00  |                                                                                                                                                                                            |
| Instructional Type Faculty:<br>#82188, #82195, #82779, #83004, #83358, #83458,<br>#83574, #83720, #83756, #83924, #84206, #84502,<br>#84575, #84825, #84831, #85082, #84921 (0.50) | 16.50 |                                                                                                                                                                                            |
| Specialist Type Faculty:<br>#82638                                                                                                                                                 | 1.00  |                                                                                                                                                                                            |
| Graduate Assistants:<br>#83831, #88064, #88189, #88367, #88416, #88529<br>#88591, #88620                                                                                           | 4.00  |                                                                                                                                                                                            |
|                                                                                                                                                                                    | 24.50 |                                                                                                                                                                                            |