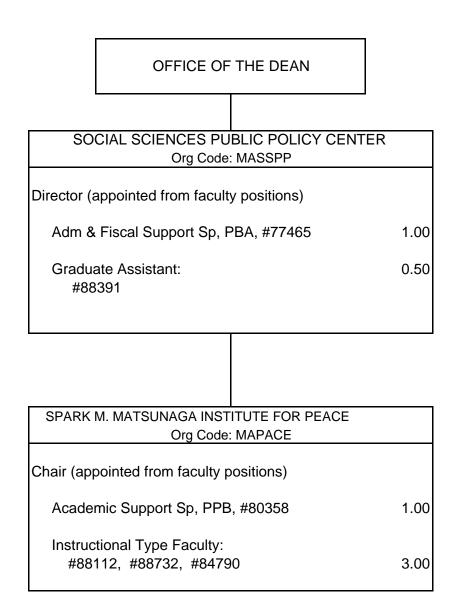

STATE OF HAWAII UNIVERSITY OF HAWAII UNIVERSITY OF HAWAII AT MANOA COLLEGES OF ARTS AND SCIENCES COLLEGE OF SOCIAL SCIENCES SOCIAL SCIENCES PUBLIC POLICY CENTER ORGANIZATION CHART CHART IV-I

GENERAL FUND FTE: 5.50