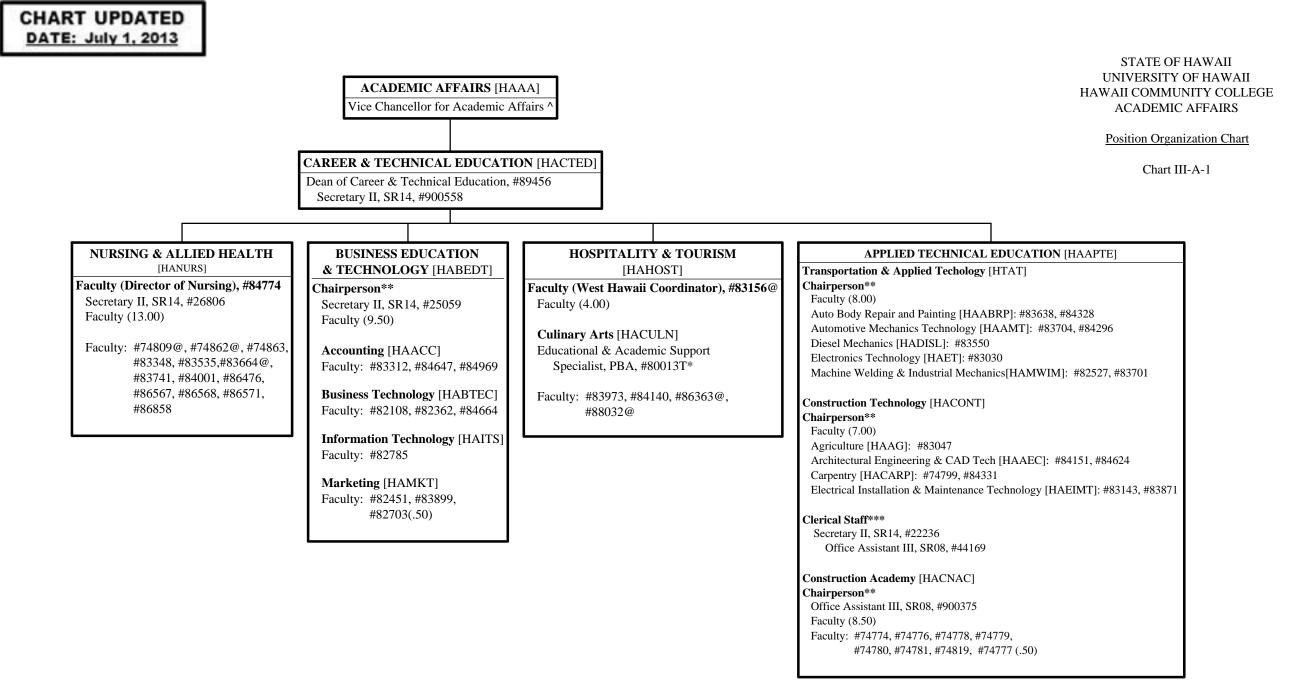

## STATE OF HAWAII UNIVERSITY OF HAWAII HAWAII COMMUNITY COLLEGE ACADEMIC AFFAIRS

Position Organization Chart

Chart III

^ Excluded from position count this chart

\* Temporary Position

\*\* Chairperson is appointed from among faculty positions within the department.

^Excluded from position count this chart

\*Temporary Position

\*\*Chariperson is appointed from among faculty positions within the department \*\*\*Clerical staff serve all units in the division but each position has only one immediate supervisor @Position located at University of Hawaii Center, West Hawaii \$To be established