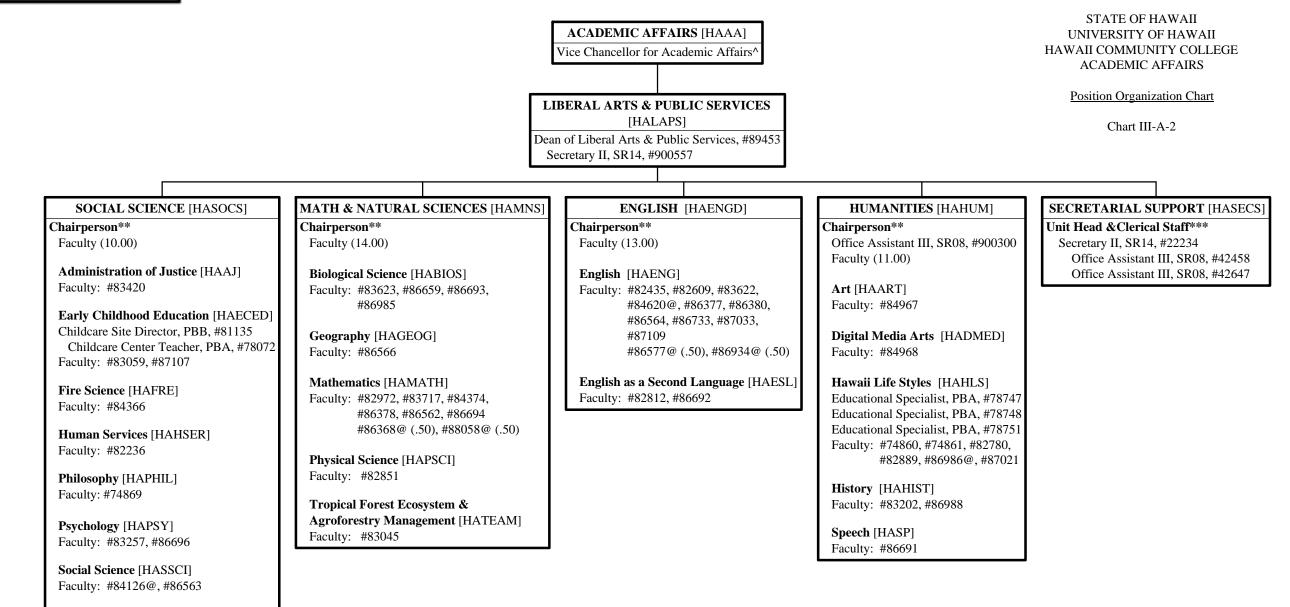

## STATE OF HAWAII UNIVERSITY OF HAWAII HAWAII COMMUNITY COLLEGE ACADEMIC AFFAIRS

Position Organization Chart

Chart III

^ Excluded from position count this chart

\* Temporary Position

\*\* Chairperson is appointed from among faculty positions within the department.

\*\*\* Clerical staff serve all units in the division but each position has only one immediate supervisor.

@Position located at University of Hawaii Center, West Hawaii

\$ To be established

**Sociology** [HASOC] Faculty: #82521

^Excluded from position count this chart

\*Temporary Position

\*\*Chariperson is appointed from among faculty positions within the department \*\*\*Clerical staff serve all units in the division but each position has only one immediate supervisor @Position located at University of Hawaii Center, West Hawaii \$To be established