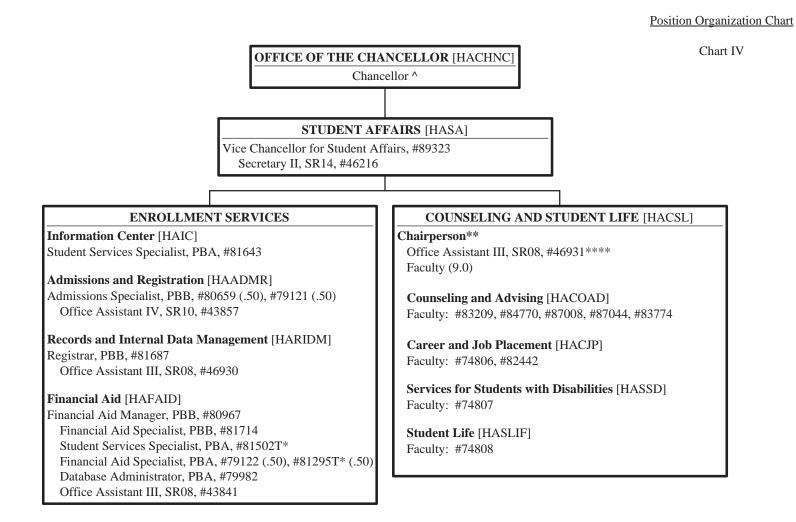

## STATE OF HAWAII UNIVERSITY OF HAWAII HAWAII COMMUNITY COLLEGE STUDENT AFFAIRS

\* Temporary Position

\*\*Chairperson is appointed from among faculty positions whithin the dept

\*\*\*\* Clerk Typist reports to the senior faculty of Counseling & Student Life