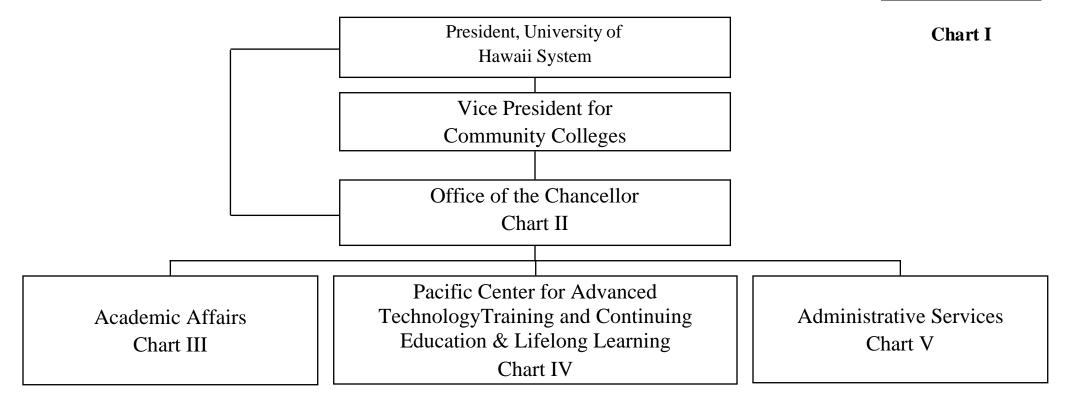

**Organization Chart** 

CHART UPDATED DATE: July 1, 2013

|                  | Perm   | Temp |
|------------------|--------|------|
| General Fund     | 321.00 | 6.00 |
| (B) Special Fund | 19.00  |      |

# CHART UPDATED DATE: July 1, 2013