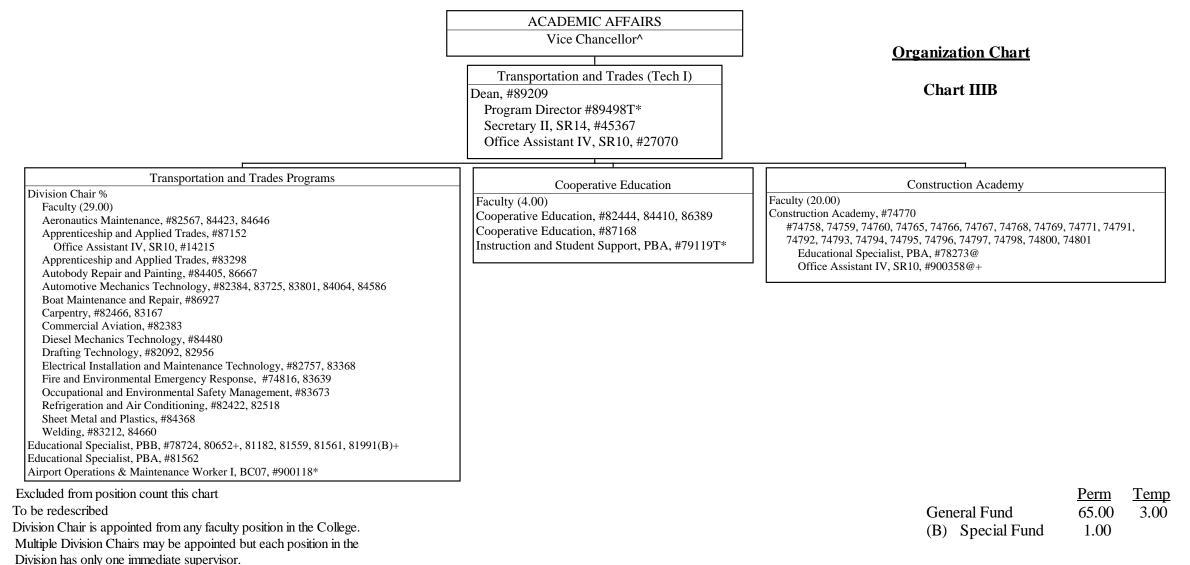

**Organization Chart** 

**Chart III** 

**Organization Chart** 

**Chart IIIA** 

- % Division Chair is appointed from any faculty position in the College. Multiple Division Chairs may be appointed but each position in the Division has only one immediate supervisor.
- @ Supervised by one of the faculty positions

^ Excluded from position count this chart

+ To be redescribed

CHART UPDATED DATE: July 1, 2013

> General Fund 66.00 (B) Special Fund 2.00

- @ Supervised by one of the faculty positions.
- \* Temporary

Λ

+

%

#### ^ Excluded from position count this chart

% Division Chair is appointed from any faculty position in the College. Multiple Division Chairs may be appointed but each position in the Division has only one supervisor.