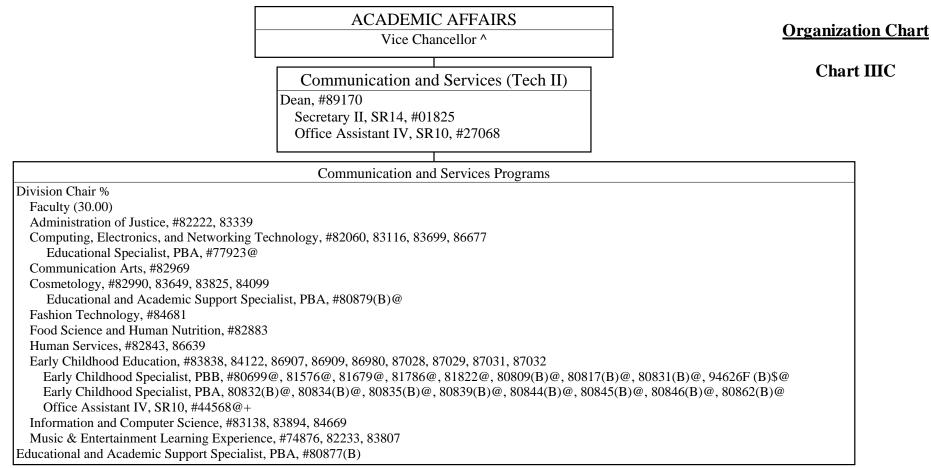

#### ^ Excluded from position count this chart

% Division Chair is appointed from any faculty position in the College. Multiple Division Chairs may be appointed but each position in the Division has only one supervisor.

- @ Supervised by one of the faculty positions
- + To be redescribed
- \$ To be established

Perm

General Fund 40.00 (B) Special Fund 14.00