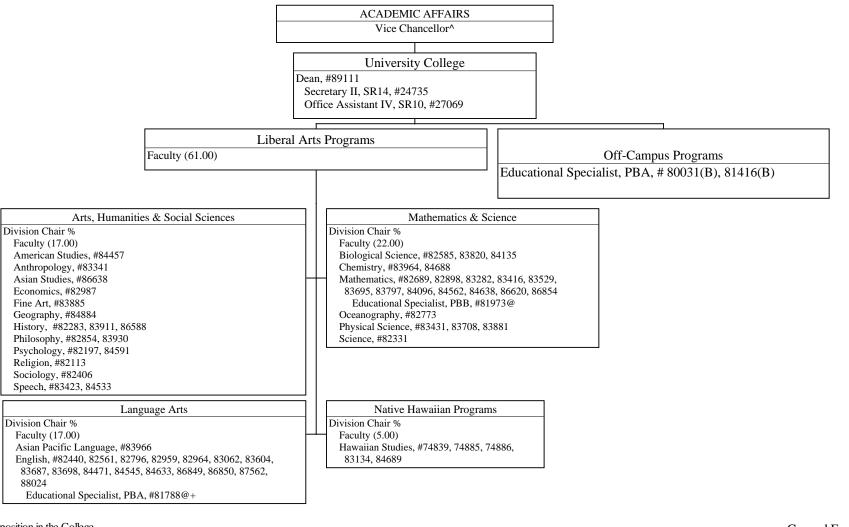

**Organization Chart** 

**Chart III** 

**Organization Chart** 

**Chart IIIA** 

- % Division Chair is appointed from any faculty position in the College. Multiple Division Chairs may be appointed but each position in the Division has only one immediate supervisor.
- @ Supervised by one of the faculty positions

^ Excluded from position count this chart

+ To be redescribed

CHART UPDATED DATE: July 1, 2013

> General Fund 66.00 (B) Special Fund 2.00

- @ Supervised by one of the faculty positions.
- \* Temporary

Λ

+

%

#### ^ Excluded from position count this chart

% Division Chair is appointed from any faculty position in the College. Multiple Division Chairs may be appointed but each position in the Division has only one supervisor.