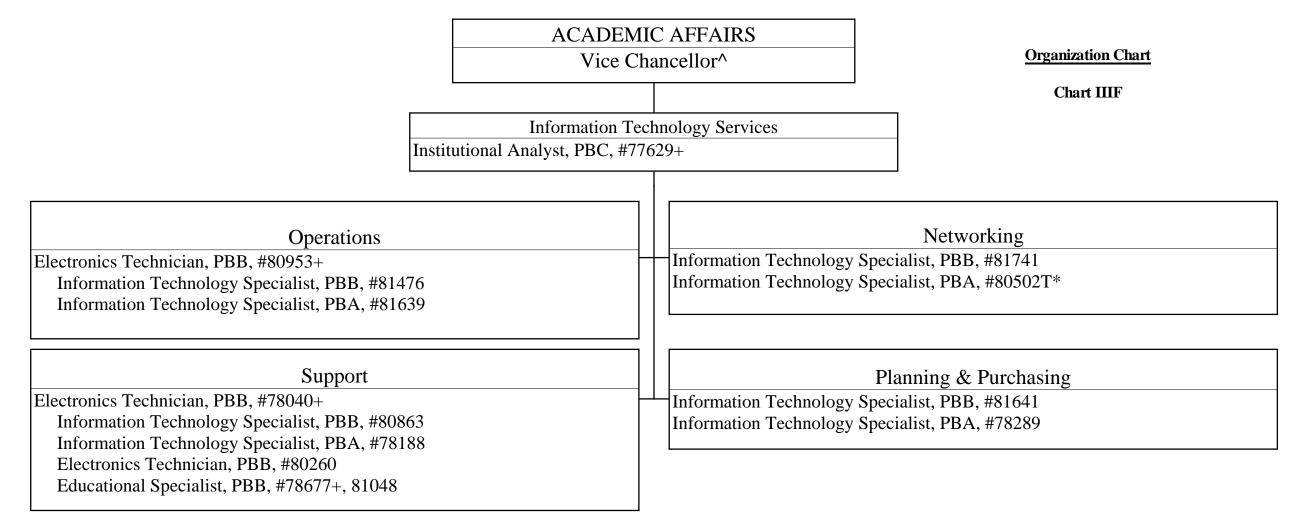

## STATE OF HAWAII UNIVERSITY OF HAWAII COMMUNITY COLLEGES HONOLULU COMMUNITY COLLEGE ACADEMIC AFFAIRS

#### ^ Excluded from position count this chart

% Division Chair is appointed from any faculty position in the College. Multiple Division Chairs may be appointed but each position in the Division has only one supervisor.

General Fund Perm Temp 34.00 1.00

^ Excluded from position count this chart

+ To be redescribed

CHART UPDATED DATE: July 1, 2013

\* Temporary Position