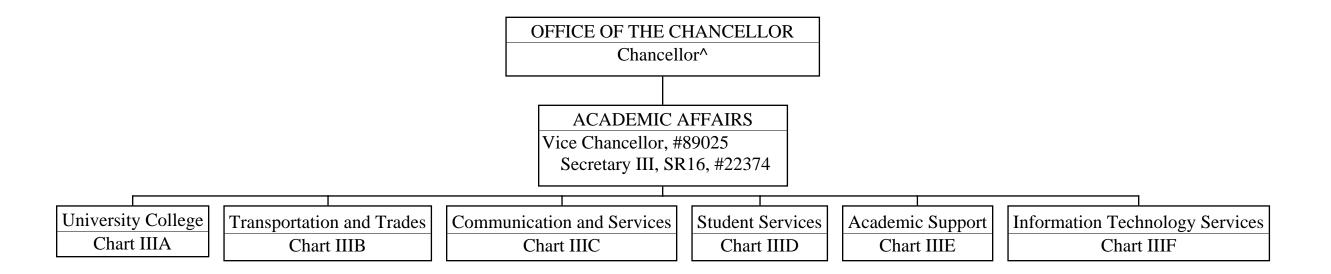

**Organization Chart** 

**Chart III** 

**Organization Chart** 

**Chart IIIA** 

- % Division Chair is appointed from any faculty position in the College. Multiple Division Chairs may be appointed but each position in the Division has only one immediate supervisor.
- @ Supervised by one of the faculty positions

## STATE OF HAWAII UNIVERSITY OF HAWAII COMMUNITY COLLEGES HONOLULU COMMUNITY COLLEGE ACADEMIC AFFAIRS