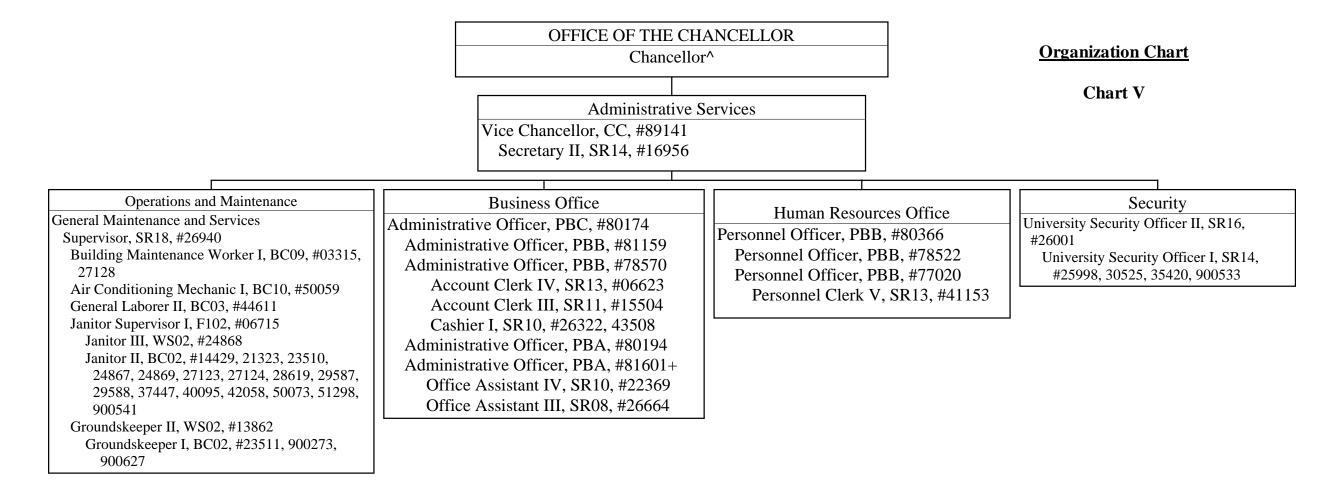

## STATE OF HAWAII UNIVERSITY OF HAWAII COMMUNITY COLLEGES HONOLULU COMMUNITY COLLEGE ADMINISTRATIVE SERVICES

- ^ Excluded from position count this chart
- + To be redescribed

CHART UPDATED DATE: July 1, 2013

> General Fund <u>Perm</u> 49.00