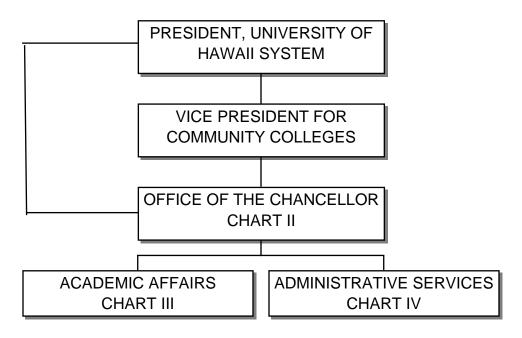

## STATE OF HAWAII UNIVERSITY OF HAWAII COMMUNITY COLLEGES LEEWARD COMMUNITY COLLEGE

ORGANIZATION CHART

**CHARTI** 

GENERAL FUND 332.00 3.00
(B) SPECIAL FUND 16.00

STATE OF HAWAII
UNIVERSITY OF HAWAII
COMMUNITY COLLEGES
LEEWARD COMMUNITY COLLEGE
OFFICE OF THE CHANCELLOR