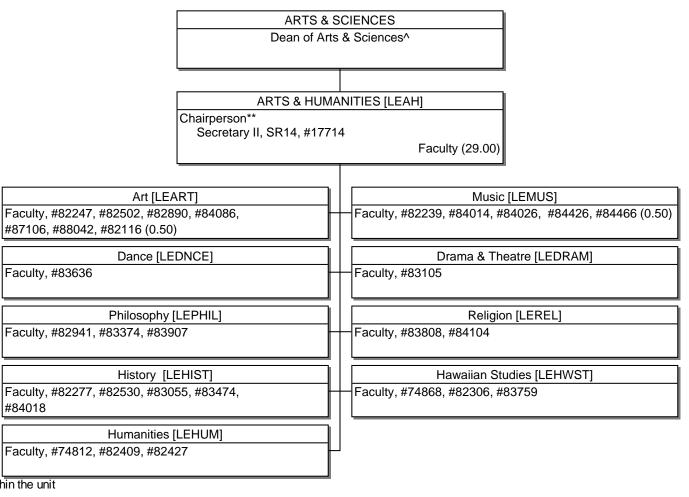

POSITION ORGANIZATION CHART

CHART III-A-1

<sup>\*\*</sup>Chairperson is appointed from a faculty position within the unit

^Excluded from position count this chart

PERM

POSITION ORGANIZATION CHART

CHART III-A-2