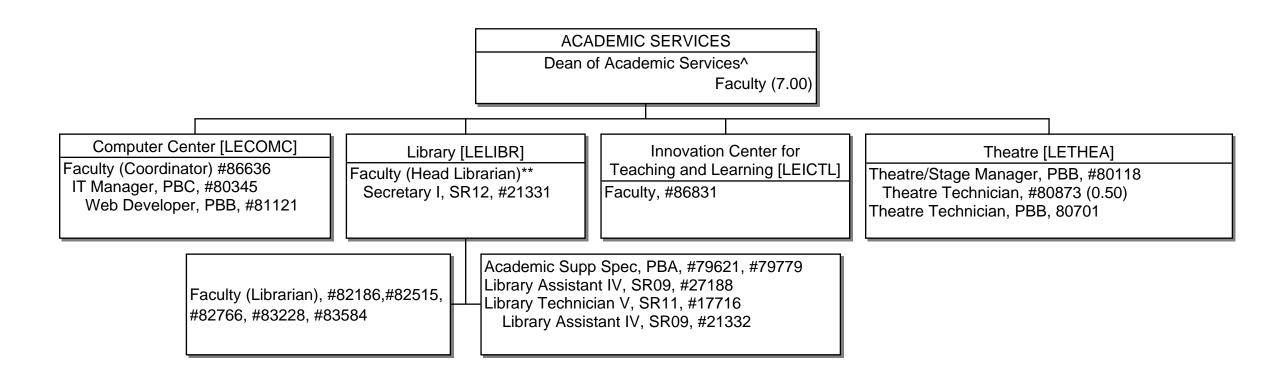

CHART III-C-1

<sup>\*\*</sup>Head Librarian is appointed from a faculty position within the unit

STATE OF HAWAII
UNIVERSITY OF HAWAII
COMMUNITY COLLEGE
ACADEMIC SERVICES
STUDENT SERVICES

POSITION ORGANIZATION CHART