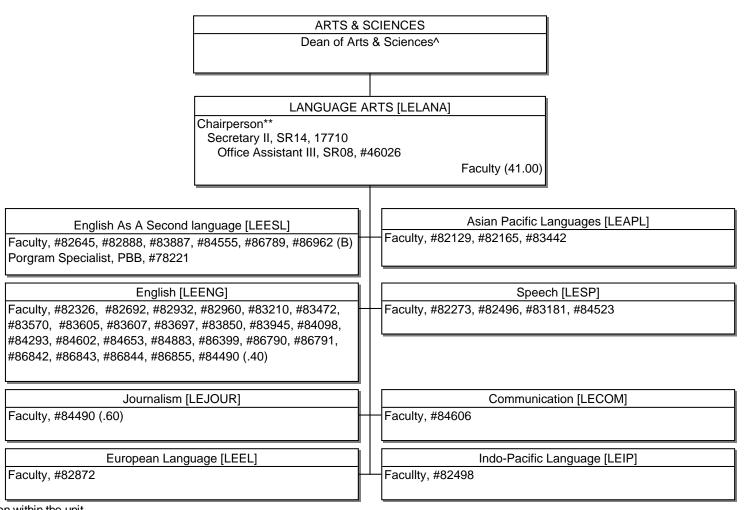

POSITION ORGANIZATION CHART

CHART III-A-1

<sup>\*\*</sup>Chairperson is appointed from a faculty position within the unit

^Excluded from position count this chart

PERM

POSITION ORGANIZATION CHART

CHART III-A-2