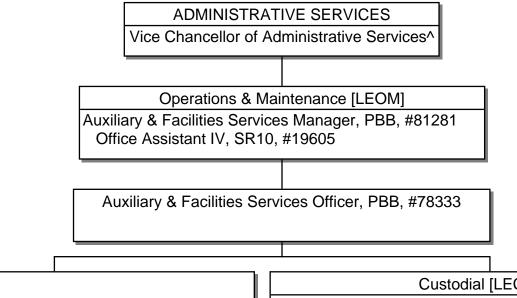

^Excluded from position count this chart

+Temporary

GENERAL FUND 42.00 1.00 (B) SPECIAL FUND 1.00

STATE OF HAWAII
UNIVERSITY OF HAWAII
COMMUNITY COLLEGES
LEEWARD COMMUNITY COLLEGE
ADMINISTRATIVE SERVICES

POSITION ORGANIZATION CHART

CHART IV

^Excluded from position count this chart + Authorrized Temporary

GENERAL FUND 21.00 1.00

CHART UPDATED **DATE: July 1, 2013** 

> STATE OF HAWAII UNIVERSITY OF HAWAII **COMMUNITY COLLEGES** LEEWARD COMMUNITY COLLEGE ADMINISTRATIVE SERVICES

## Maintenance & Grounds [LEMG]

Building & Grounds Supervisor, F109, #21997 Building Maintenance Worker II, WS09, #46411 Building Maintenance Worker I,BC09, #17718. #21336, #21999 General Laborer II, BC03, #17709, #21588, #21589, #21991, #22000, #26752

Custodial [LECUST]

Janitor Supervisor I, F102, #17706 Janitor III, WS02, #23686 Janitor II, BC02, #17707, #17708, #19602, #19603, #23687, #23688, #23689, #24568, #27155, #28944, #31088, #35235, #900543@, #900544