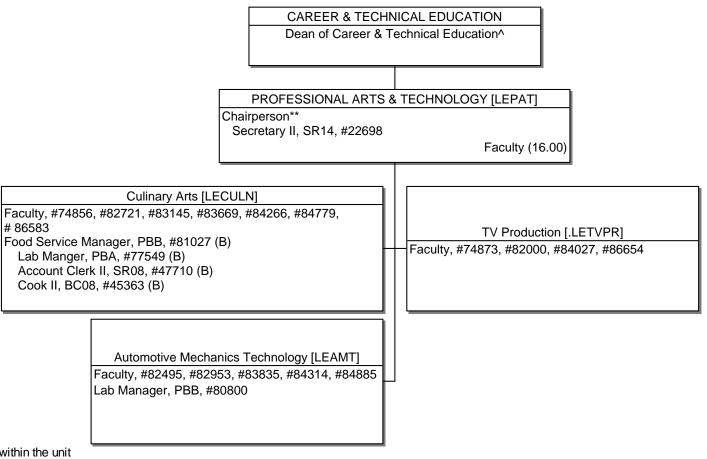

POSITION ORGANIZATION CHART

CHART III-B-1

 $\ensuremath{^{**}\text{Chairperson}}$  is appointed from a faculty position within the unit

^Excluded from position count this chart

GENERAL FUND 18.00 (B) SPECIAL FUNDS 4.00