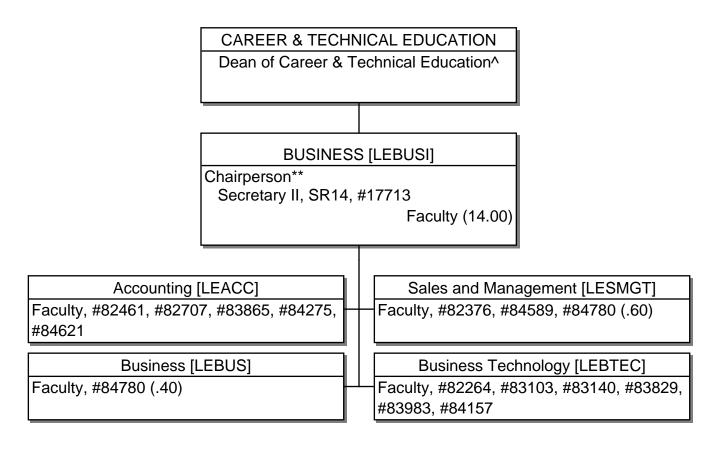

STATE OF HAWAII
UNIVERSITY OF HAWAII
COMMUNITY COLLEGES
LEEWARD COMMUNITY COLLEGE
ACADEMIC AFFAIRS
CAREER & TECHNICAL EDUCATION

POSITION ORGANIZATION CHART

CHART III-B-2

<sup>\*\*</sup>Chairperson is appointed from a faculty position within the unit ^Excluded from position count this chart