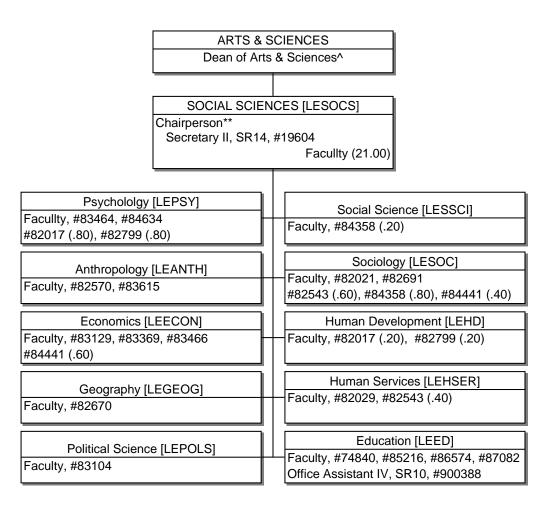

<sup>\*\*</sup>Chairperson is appointed from a faculty position within the unit ^Excluded from position count this chart

**GENERAL FUND** 

POSITION ORGANIZATION CHART

CHART III-A-4

<sup>\*\*</sup>Chairperson is appointed from a faculty position within the unit ^Excluded from position count this chart