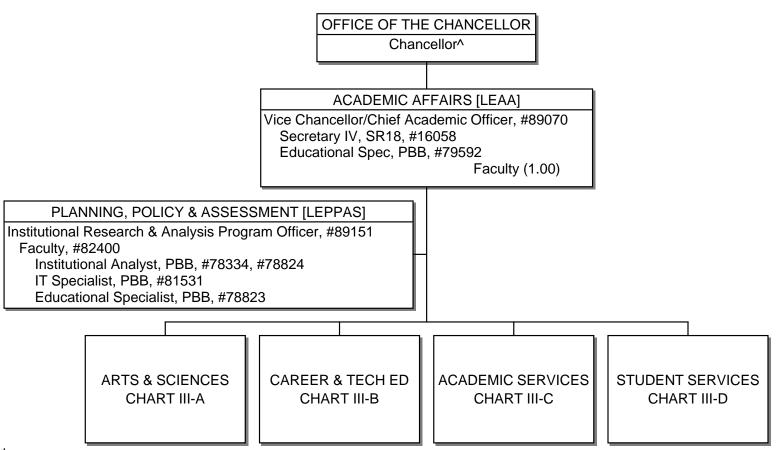

POSITION ORGANIZATION CHART

CHART II

POSITION ORGANIZATION CHART

CHART III

^Excluded from position count this chart

GENERAL FUND 9.00

ORGANIZATION CHART

CHART III-A