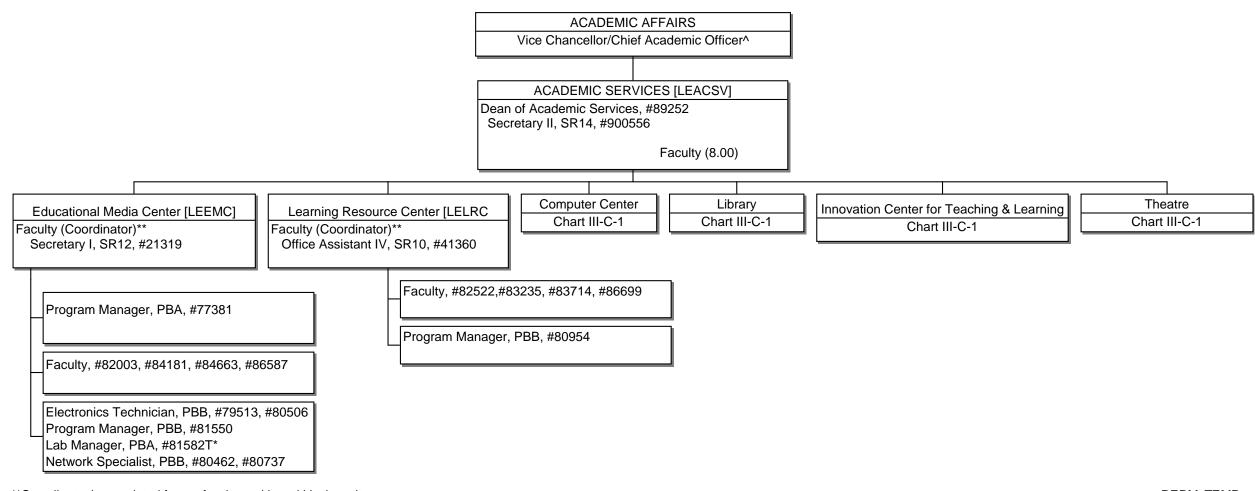

<sup>^</sup>Excluded from position count this char

CHART UPDATED DATE: July 1, 2013

STATE OF HAWAII
UNIVERSITY OFHAWAII
COMMUNITY COLLEGES
LEEWARD COMMUNITY COLLEGE
ACADEMIC AFFAIRS
ACADEMIC SERVICES

POSITION ORGANIZATION CHART

CHART III-C-1

<sup>\*\*</sup>Head Librarian is appointed from a faculty position within the unit

STATE OF HAWAII
UNIVERSITY OF HAWAII
COMMUNITY COLLEGE
ACADEMIC SERVICES
STUDENT SERVICES

POSITION ORGANIZATION CHART