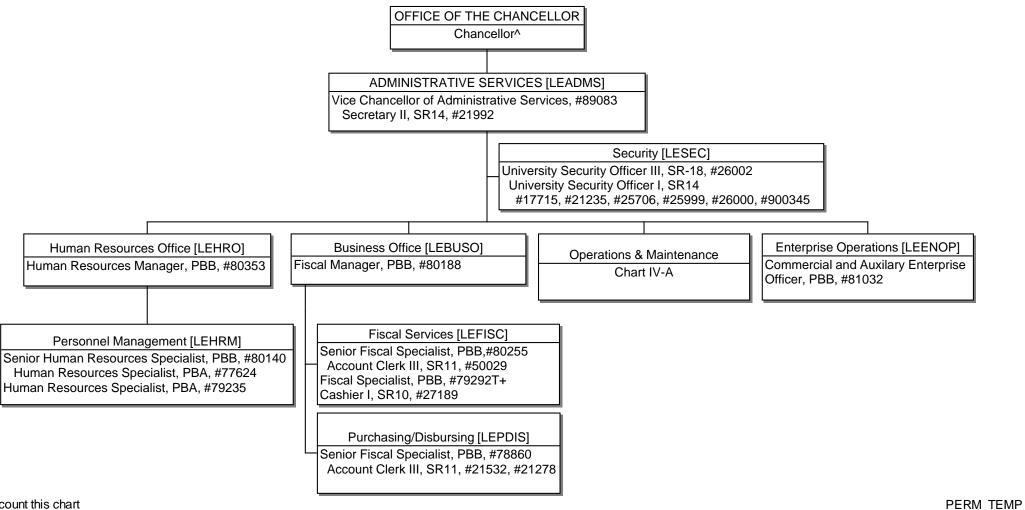

^Excluded from position count this chart

+Temporary

GENERAL FUND 42.00 1.00 (B) SPECIAL FUND 1.00

STATE OF HAWAII
UNIVERSITY OF HAWAII
COMMUNITY COLLEGES
LEEWARD COMMUNITY COLLEGE
ADMINISTRATIVE SERVICES

POSITION ORGANIZATION CHART

CHART IV

^Excluded from position count this chart + Authorrized Temporary

GENERAL FUND 21.00 1.00

CHART UPDATED **DATE: July 1, 2013** 

> STATE OF HAWAII UNIVERSITY OF HAWAII **COMMUNITY COLLEGES** LEEWARD COMMUNITY COLLEGE ADMINISTRATIVE SERVICES