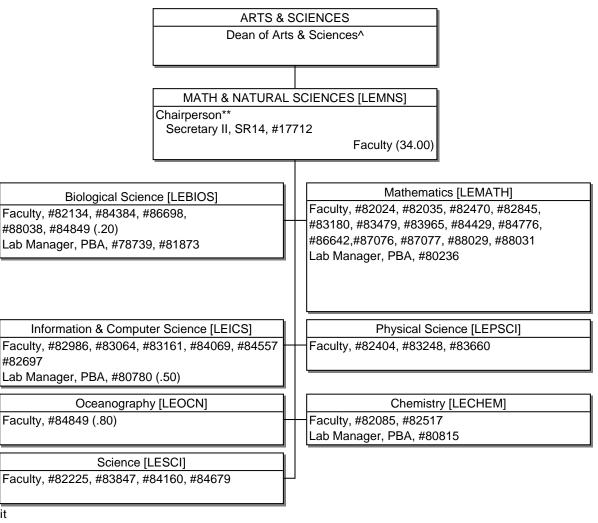

<sup>\*\*</sup>Chairperson is appointed from a faculty position within the unit

GENERAL FUND 43.00
(B) SPECIAL FUNDS 1.00

<sup>^</sup>Excluded from position count this chart

POSITION ORGANIZATION CHART

CHART III-A-3