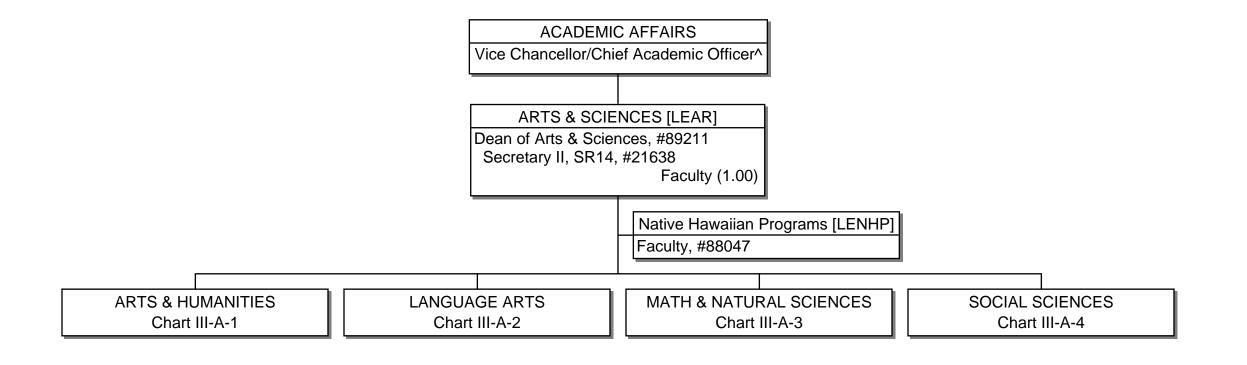

POSITION ORGANIZATION CHART

CHART III-A-1

<sup>\*\*</sup>Chairperson is appointed from a faculty position within the unit

^Excluded from position count this chart

PERM

POSITION ORGANIZATION CHART

CHART III-A-2