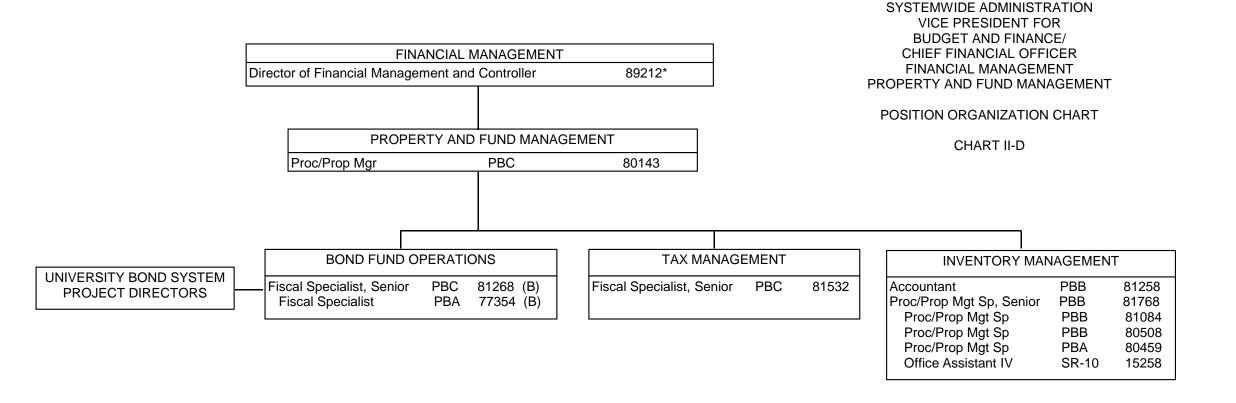

\* Excluded from position count, this page

STATE OF HAWAI'I UNIVERSITY OF HAWAI'I

General Funds 3.00

CHART UPDATED DATE: July 1, 2013

| FINANCIAL MANAGEMENT                            |        |
|-------------------------------------------------|--------|
| Director of Financial Management and Controller | 89212* |
|                                                 |        |

STATE OF HAWAI'I

POSITION ORGANIZATION CHART

CHART II-A

\* Excluded from position count, this page

General Funds 12.00

UNIVERSITY OF HAWAI'I
SYSTEMWIDE ADMINISTRATION
VICE PRESIDENT FOR
BUDGET AND FINANCE/
CHIEF FINANCIAL OFFICER
FINANCIAL MANAGEMENT
GENERAL ACCOUNTING AND LOAN
COLLECTION