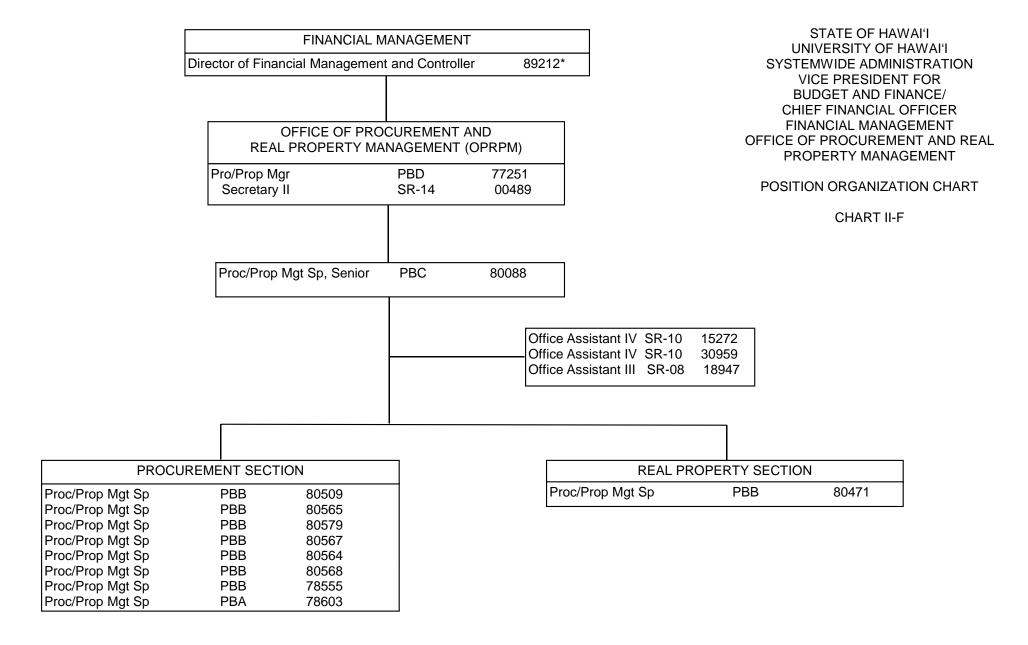

STATE OF HAWAI'I

<sup>\*</sup> Excluded from position count, this page

<sup>\*</sup> Excluded from position count, this page

Seneral Funds 21.00

STATE OF HAWAI'I UNIVERSITY OF HAWAI'I

<sup>\*</sup> Excluded from position count, this page Position appropriated but not established: 98963F (0.50)