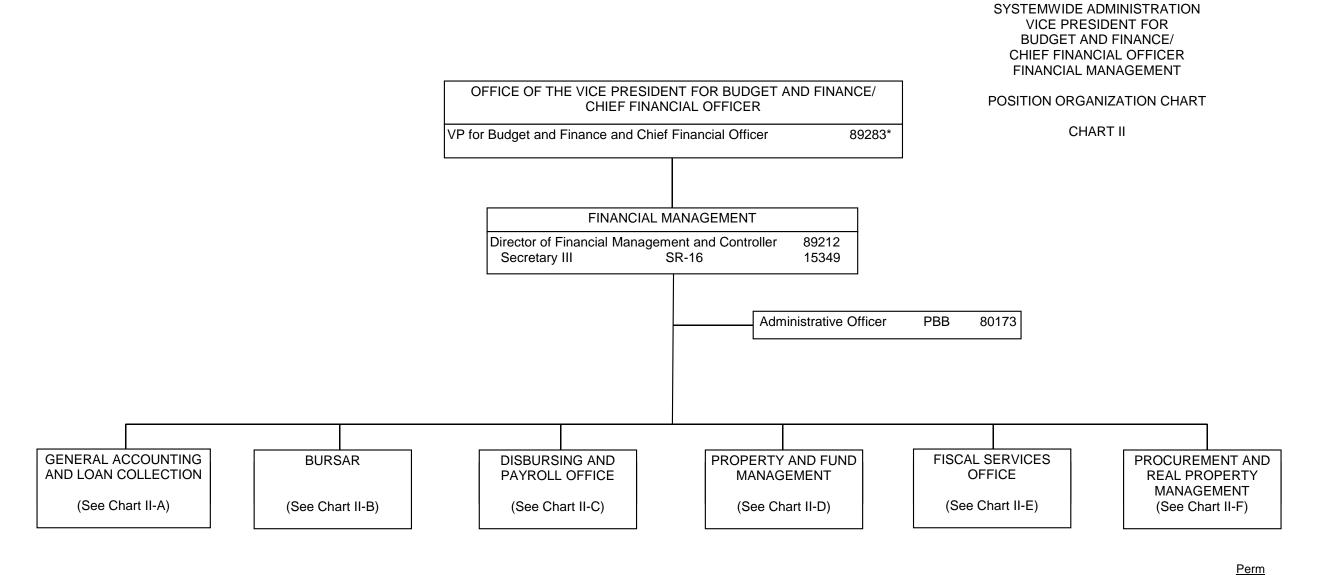

\* Excluded from position count, this page

STATE OF HAWAI'I UNIVERSITY OF HAWAI'I

General Funds 3.00

CHART UPDATED DATE: July 1, 2013

| FINANCIAL MANAGEMENT                            |        |
|-------------------------------------------------|--------|
| Director of Financial Management and Controller | 89212* |
|                                                 |        |