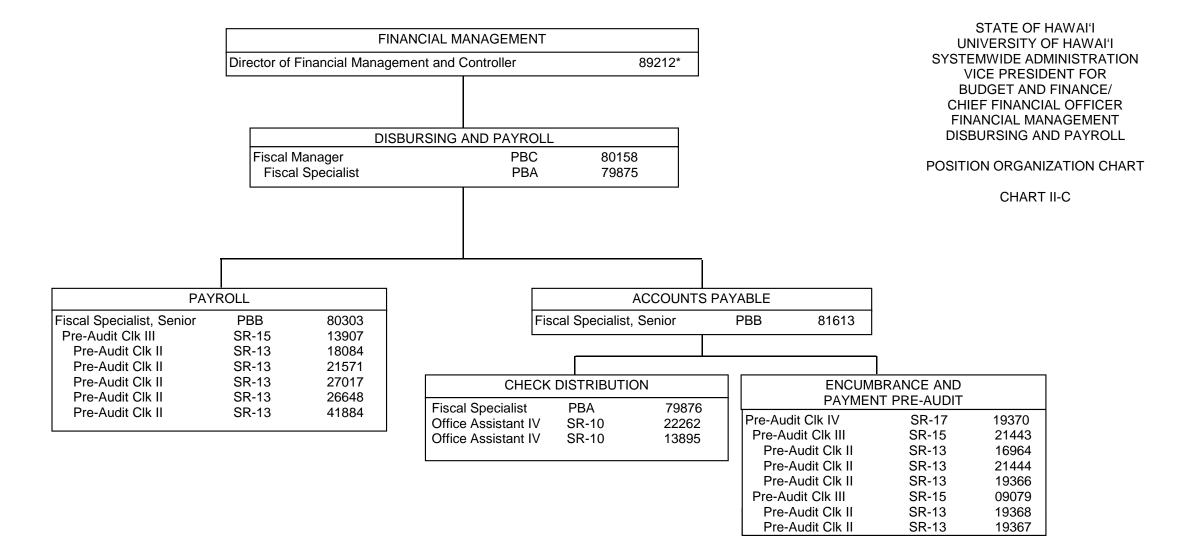

nt                                       | PBB | 80346 |  |  |
| Accountant                                       | PBB | 80141 |  |  |
| Accountant                                       | PBB | 77296 |  |  |
| Accountant                                       | PBB | 80888 |  |  |
| Accountant                                       | PBB | 80549 |  |  |
| Loan Officer, Senior                             | PBB | 81978 |  |  |

STATE OF HAWAI'I

POSITION ORGANIZATION CHART

CHART II-A

\* Excluded from position count, this page

General Funds 12.00

UNIVERSITY OF HAWAI'I
SYSTEMWIDE ADMINISTRATION
VICE PRESIDENT FOR
BUDGET AND FINANCE/
CHIEF FINANCIAL OFFICER
FINANCIAL MANAGEMENT
GENERAL ACCOUNTING AND LOAN
COLLECTION



STATE OF HAWAI'I

<sup>\*</sup> Excluded from position count, this page



<sup>\*</sup> Excluded from position count, this page

Seneral Funds 21.00



STATE OF HAWAI'I UNIVERSITY OF HAWAI'I

<sup>\*</sup> Excluded from position count, this page Position appropriated but not established: 98963F (0.50)



STATE OF HAWAI'I UNIVERSITY OF HAWAI'I SYSTEMWIDE ADMINISTRATION VICE PRESIDENT FOR **BUDGET AND FINANCE/** CHIEF FINANCIAL OFFICER FINANCIAL MANAGEMENT FISCAL SERVICES

POSITION ORGANIZATION CHART

CHART II-E

General Funds 10.00 \* Excluded from position count, this page



<sup>\*</sup> Excluded from position count, this page Seneral Funds 15.00

DATE: July 1, 2013

STATE OF HAWAI'I
UNIVERSITY OF HAWAI'I
SYSTEMWIDE ADMINISTRATION
VICE PRESIDENT FOR BUDGET AND FINANCE/
CHIEF FINANCIAL OFFICER
UNIVERSITY BUDGET OFFICE

POSITION ORGANIZATION CHART

CHART III