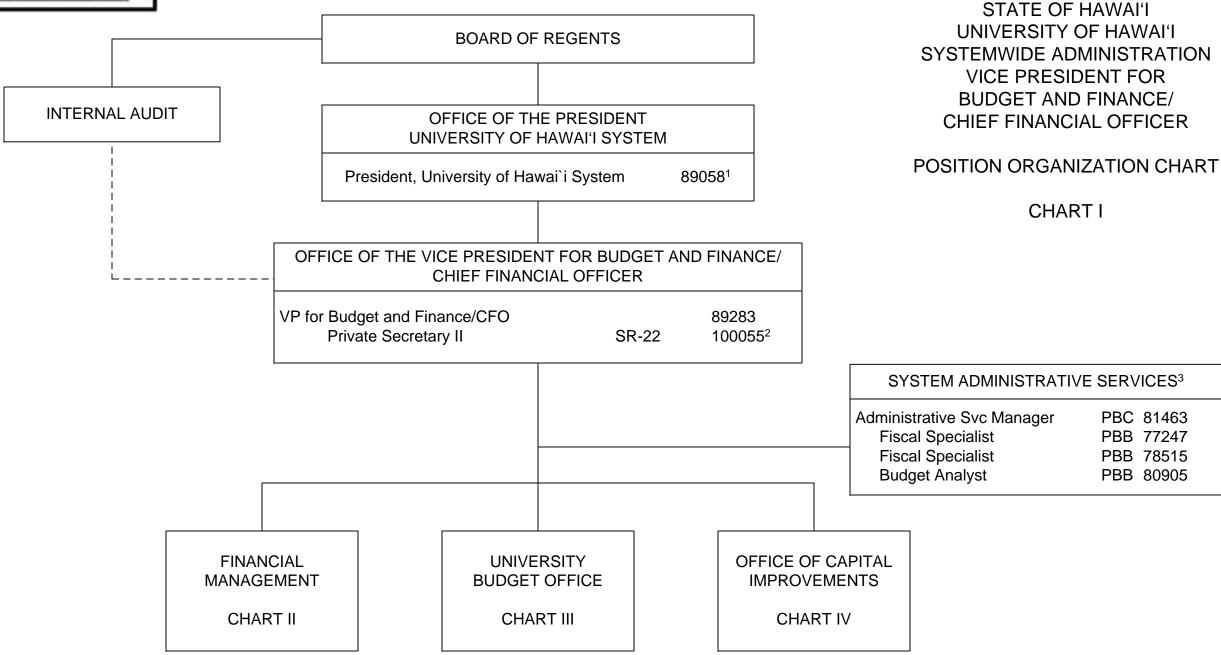

<sup>&</sup>lt;sup>1</sup> Excluded from position count

## OFFICE OF THE VICE PRESIDENT FOR BUDGET & FINANCE/ CHIEF FINANCIAL OFFICER

Vice President for Budget and Finance/CFO

89283<sup>1</sup>