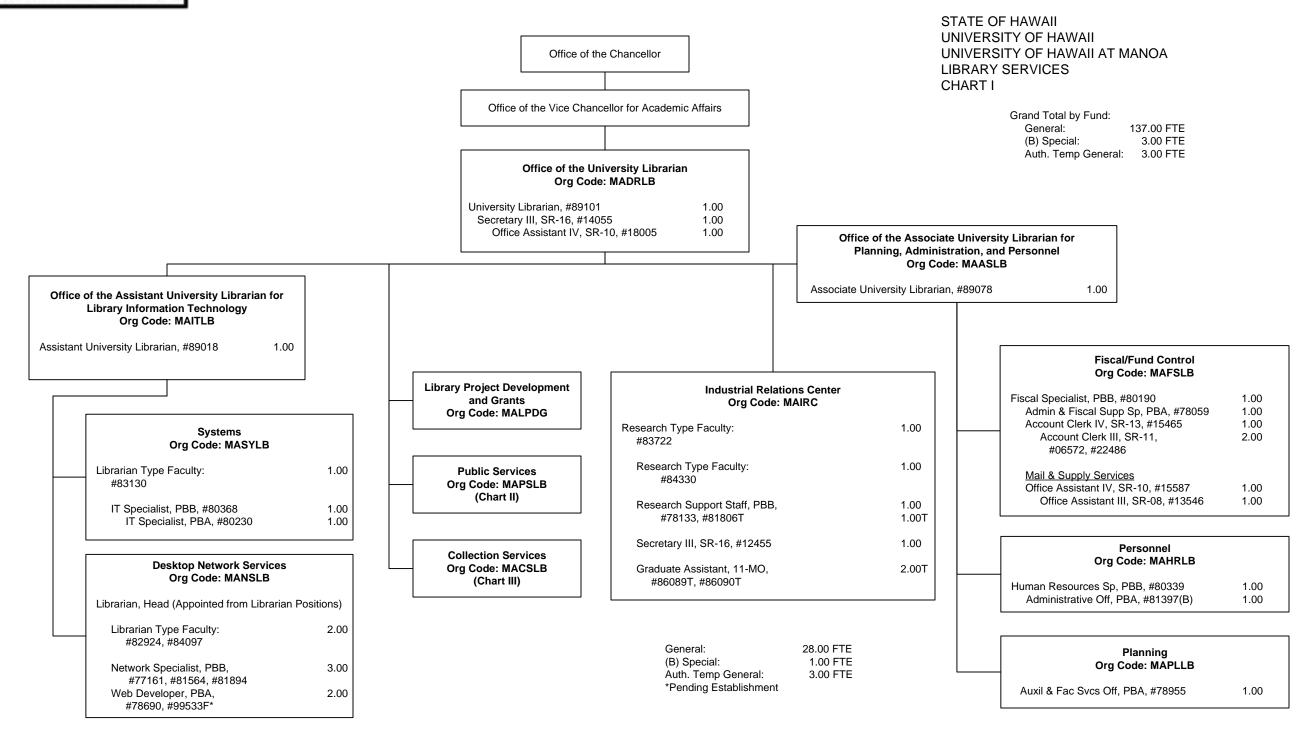

CHART UPDATED DATE: July 1, 2013



## CHART UPDATED DATE: July 1, 2013

Public Services
Org Code: MAPSLB

Librarian, Head (Appointed from Librarian Positions)

Librarian Type Faculty: 1.00
#84017\*

1.00

STATE OF HAWAII
UNIVERSITY OF HAWAII
UNIVERSITY OF HAWAII AT MANOA
LIBRARY SERVICES
CHART II

3.00

2.00

### Business, Humanities, and Social Sciences Reference Org Code: MABRLB

Librarian, Head (Appointed from Librarian Positions)

Librarian Type Faculty: #70262, #83398, #83533, #83644, #84298, #86272

Library Technician V, SR-11, 2.00 #16947, #22487

6.00

### Science and Technology Reference Org Code: MASTLB

Librarian, Head (Appointed from Librarian Positions)

Librarian Type Faculty: 3.00 #82718, #82891, #83946

Library Technician V, SR-11, 1.00 #15470

## Government Documents Ora Code: MAGDLB

Librarian, Head (App