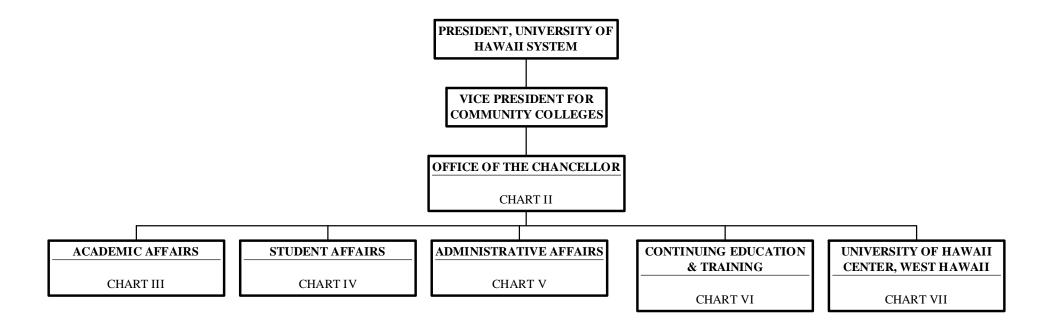

## STATE OF HAWAII UNIVERSITY OF HAWAII HAWAII COMMUNITY COLLEGE

## Organization Chart

Chart I

|                   | <u>Perm</u> | <u>Temp</u> |
|-------------------|-------------|-------------|
| General Fund      | 227.00      | 5.00        |
| (B) Special Funds | 1.00        |             |