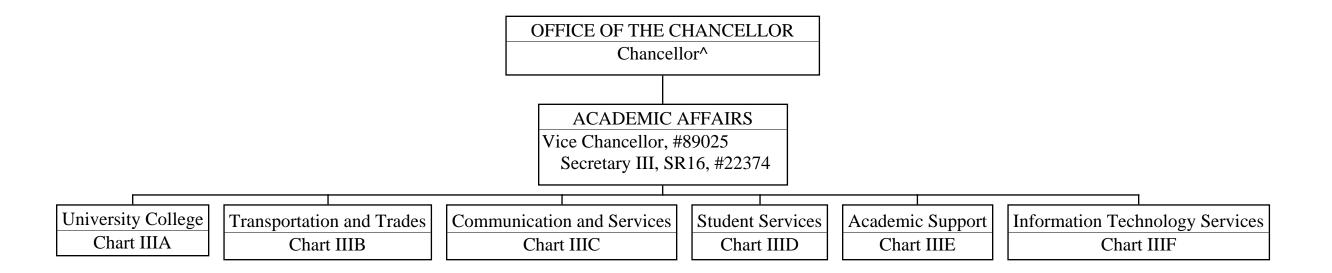

**Chart III** 

**Organization Chart** 

**Chart IIIA** 

^ Excluded from position count this chart

% Division Chair is appointed from any faculty position in the College. Multiple Division Chairs may be appointed but each position in the Division has only one immediate supervisor.