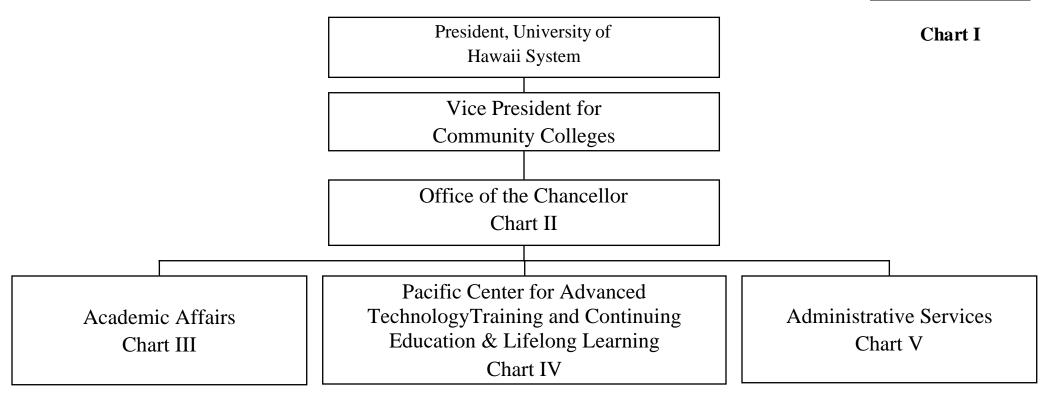

# STATE OF HAWAII UNIVERSITY OF HAWAII COMMUNITY COLLEGES HONOLULU COMMUNITY COLLEGE OFFICE OF THE CHANCELLOR

**Organization Chart** 

**Chart II** 

^ Excluded from position count this chart

**Organization Chart** 