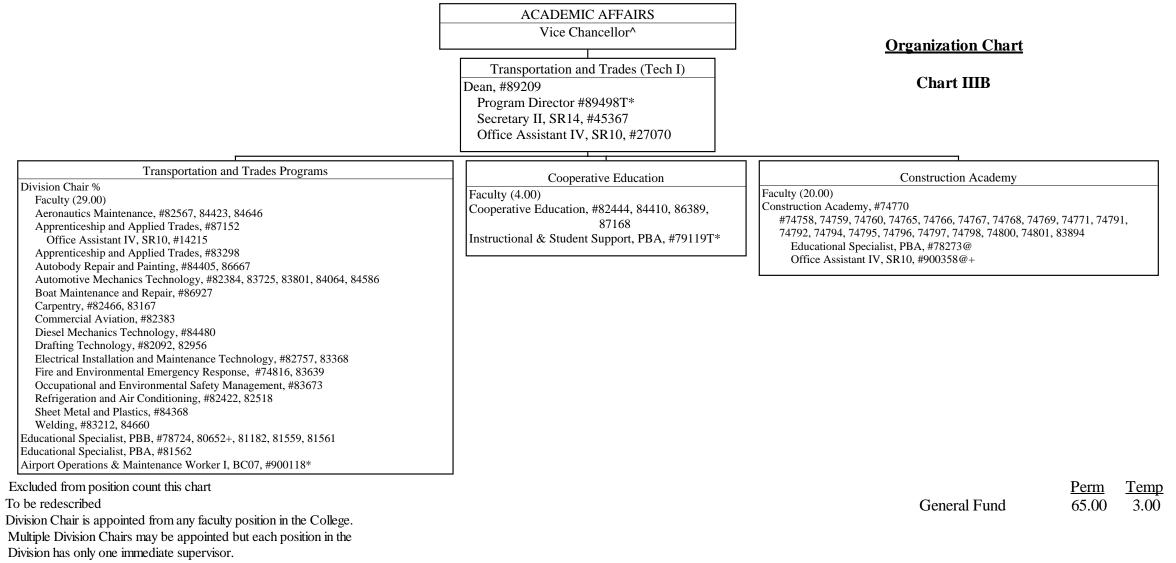

**Chart III** 

**Organization Chart** 

**Chart IIIA** 

^ Excluded from position count this chart

% Division Chair is appointed from any faculty position in the College. Multiple Division Chairs may be appointed but each position in the Division has only one immediate supervisor.

@ Supervised by one of the faculty positions

+ To be redescribed

@ Supervised by one of the faculty positions.

\* Temporary

Λ

+

%