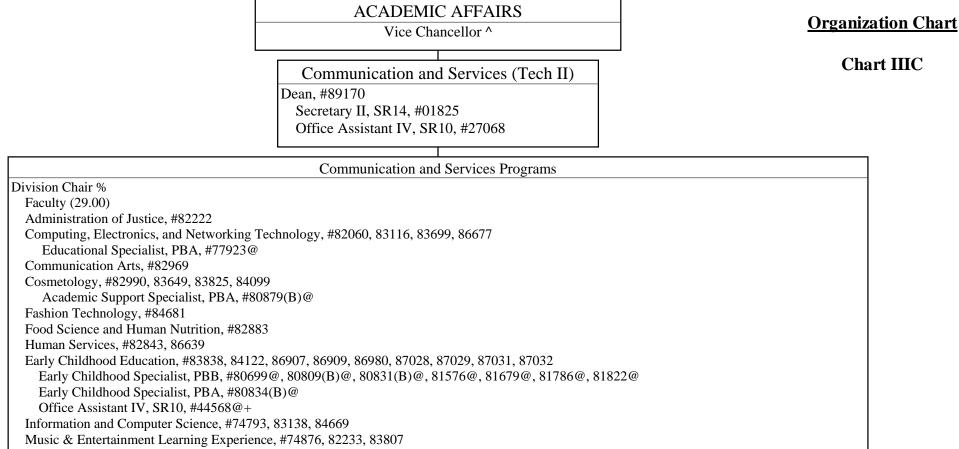

### **Chart IIIC**

Excluded from position count this chart Λ

Division Chair is appointed from any faculty position in the College. % Multiple Division Chairs may be appointed but each position in the Division has only one supervisor.

@ Supervised by one of the faculty positions

+ To be redescribed

@ Supervised by one of the faculty positions.

\* Temporary

Λ

+

%