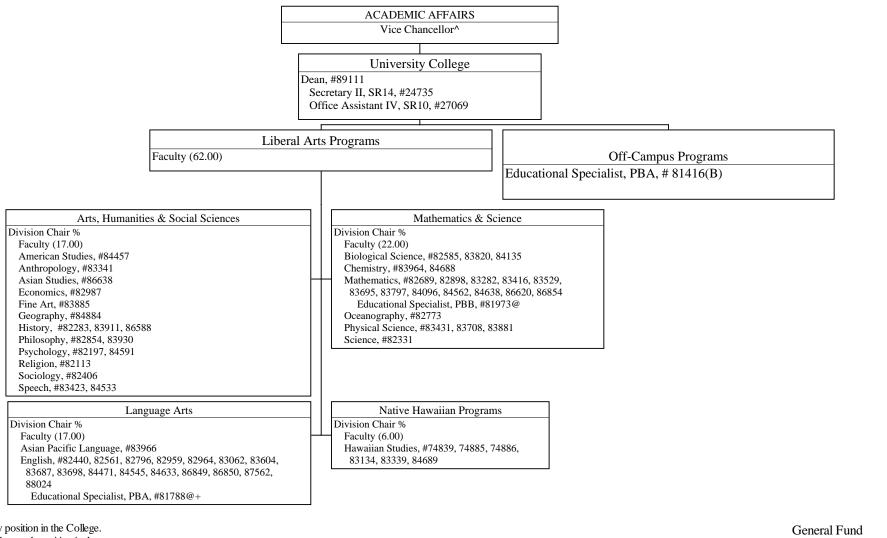

**Chart III** 

**Organization Chart** 

**Chart IIIA** 

^ Excluded from position count this chart

% Division Chair is appointed from any faculty position in the College. Multiple Division Chairs may be appointed but each position in the Division has only one immediate supervisor.

@ Supervised by one of the faculty positions

+ To be redescribed

@ Supervised by one of the faculty positions.

\* Temporary

Λ

+

%