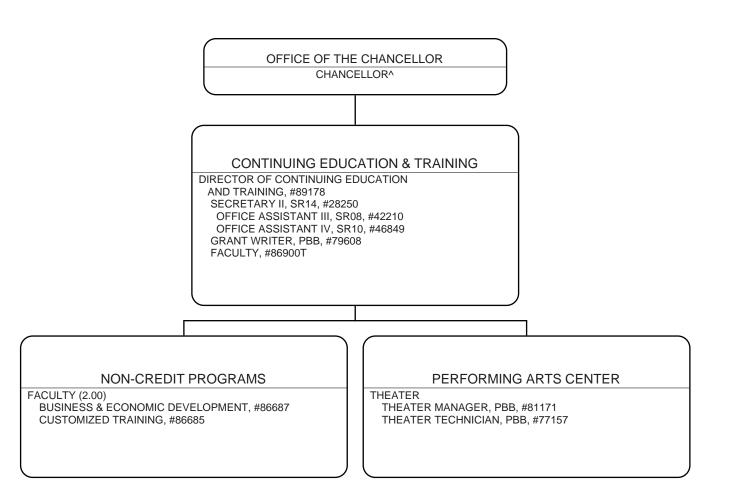

^ Excluded from position count this chart

\*\*Appointed from instructional positions within divisions on a rotating basis

GENERAL FUND 76.00 (B) SPECIAL FUNDS 2.00

STATE OF HAWAI'I