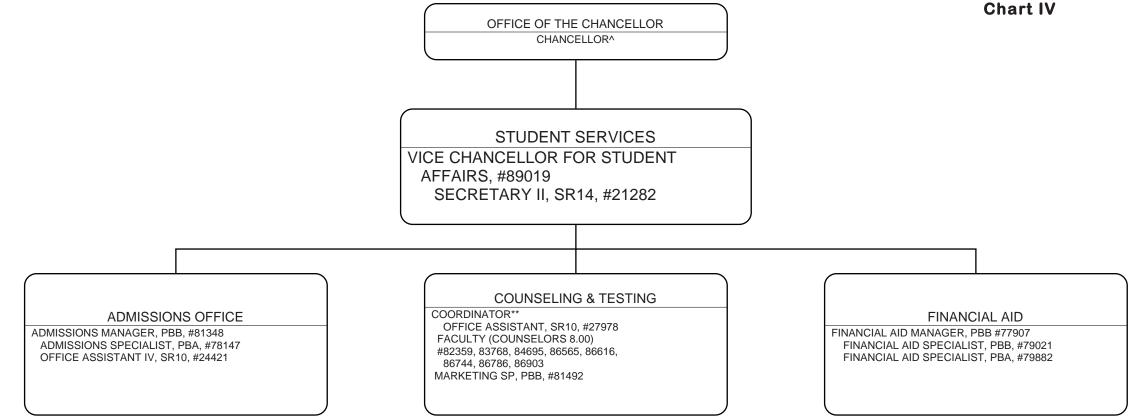

## STATE OF HAWAI`I UNIVERSITY OF HAWAI`I KAUA`I COMMUNITY COLLEGE STUDENT SERVICES

Position Organization Chart Chart IV

^ Excluded from position count this chart \*\*Coordinator is appointed from among faculty positions within the unit.