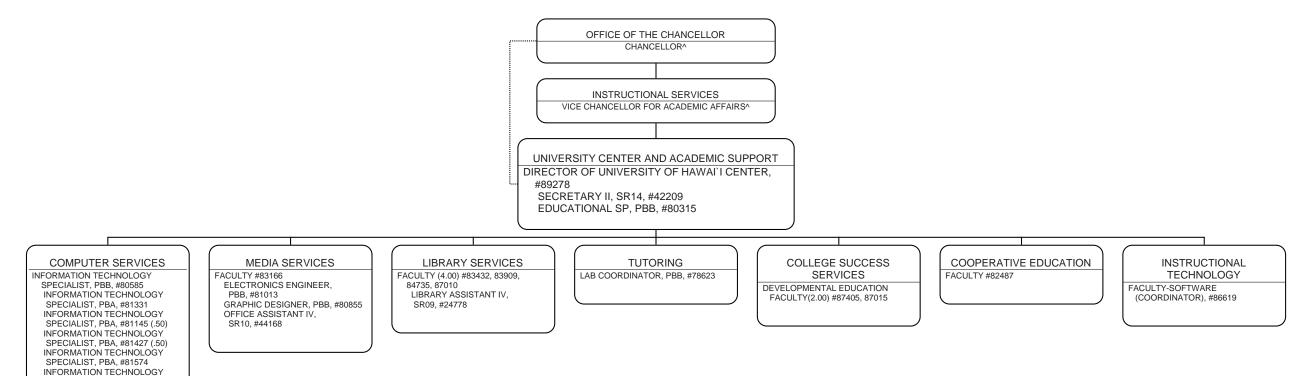

## STATE OF HAWAI`I UNIVERSITY OF HAWAI`I KAUA`I COMMUNITY COLLEGE ACADEMIC SUPPORT

Position Organization Chart Chart III-B

SPECIALIST, PBB, #78353