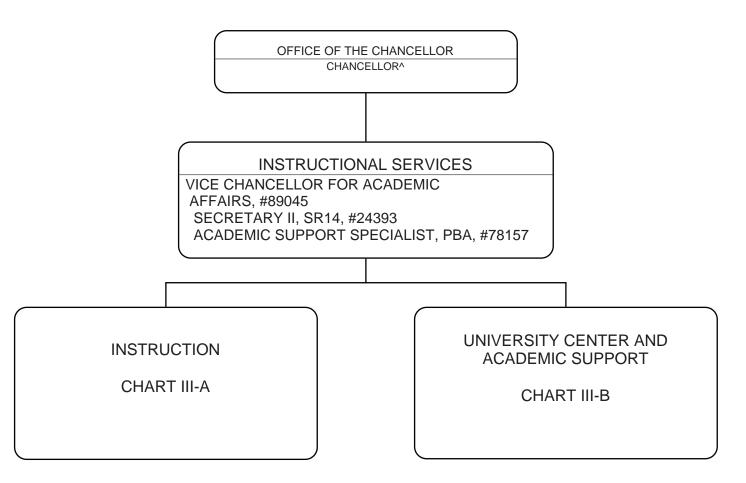

## STATE OF HAWAI`I UNIVERSITY OF HAWAI`I KAUA`I COMMUNITY COLLEGE INSTRUCTIONAL SERVICES

Position Organization Chart Chart III

^Excluded from position count this chart

GENERAL FUND 3.00

EDUCATIONAL SP, PBA, #78666