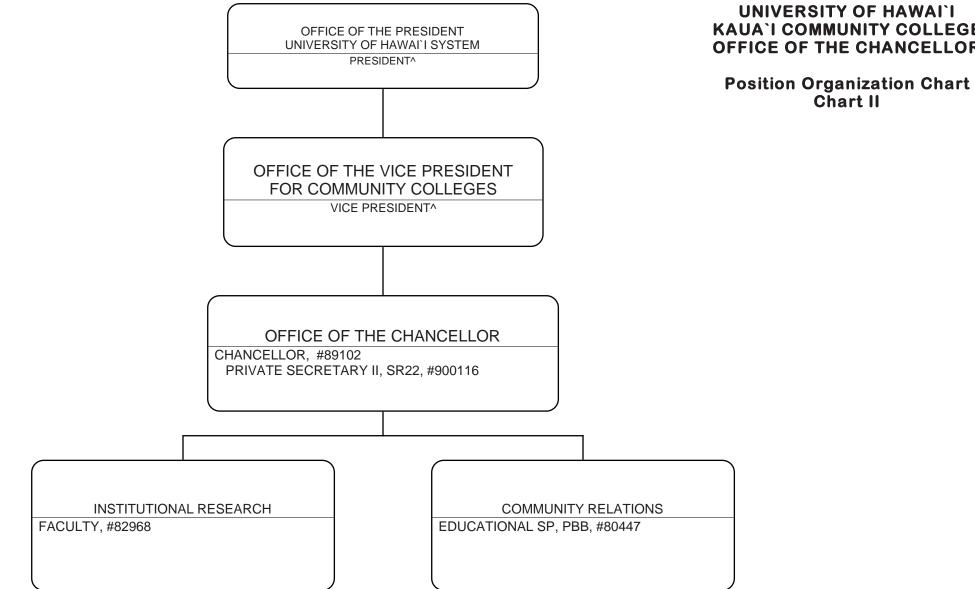

## STATE OF HAWAI`I UNIVERSITY OF HAWAI`I KAUA`I COMMUNITY COLLEGE

CHART UPDATED

GENERAL FUND 169.00 1.00 (B) SPECIAL FUNDS 2.00 .

Chart II