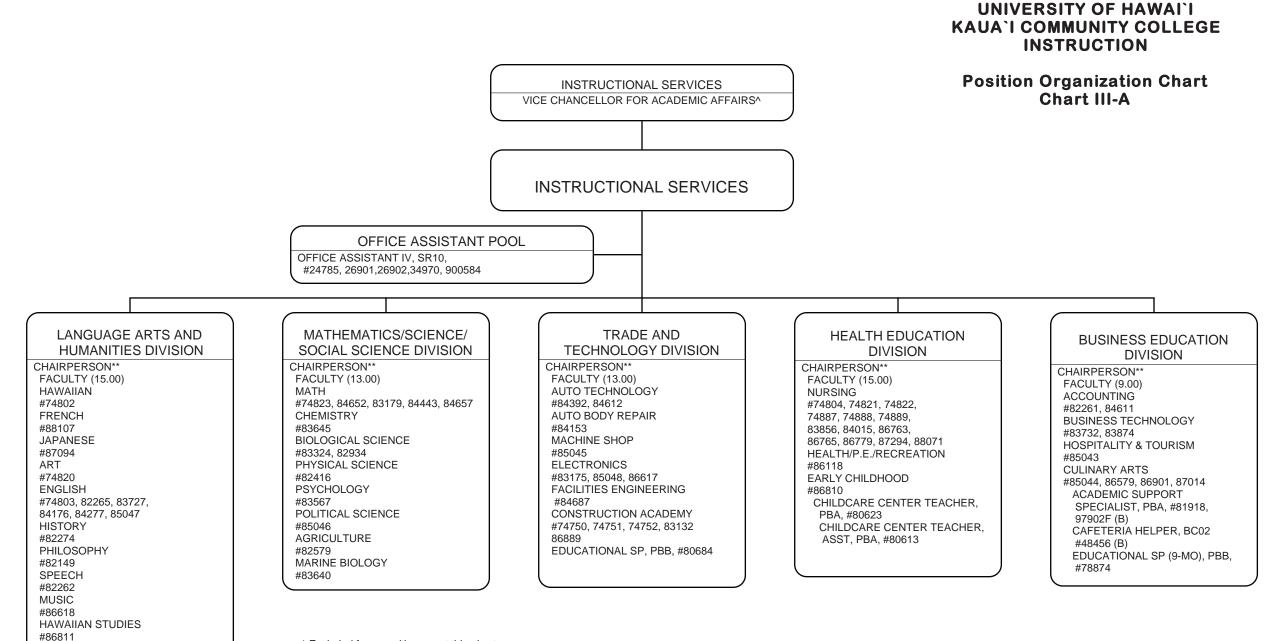

^ Excluded from position count this chart

\*\*Appointed from instructional positions within divisions on a rotating basis

GENERAL FUND 76.00 (B) SPECIAL FUNDS 2.00

STATE OF HAWAI'I