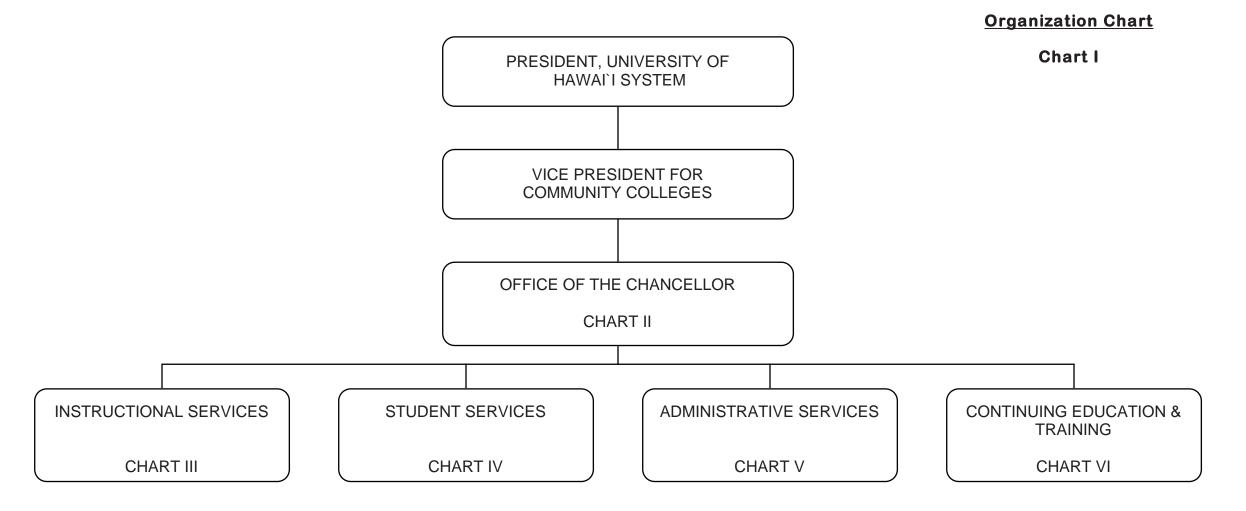

## STATE OF HAWAI`I UNIVERSITY OF HAWAI`I KAUA`I COMMUNITY COLLEGE

CHART UPDATED

GENERAL FUND 169.00 1.00 (B) SPECIAL FUNDS 2.00 .

Chart II