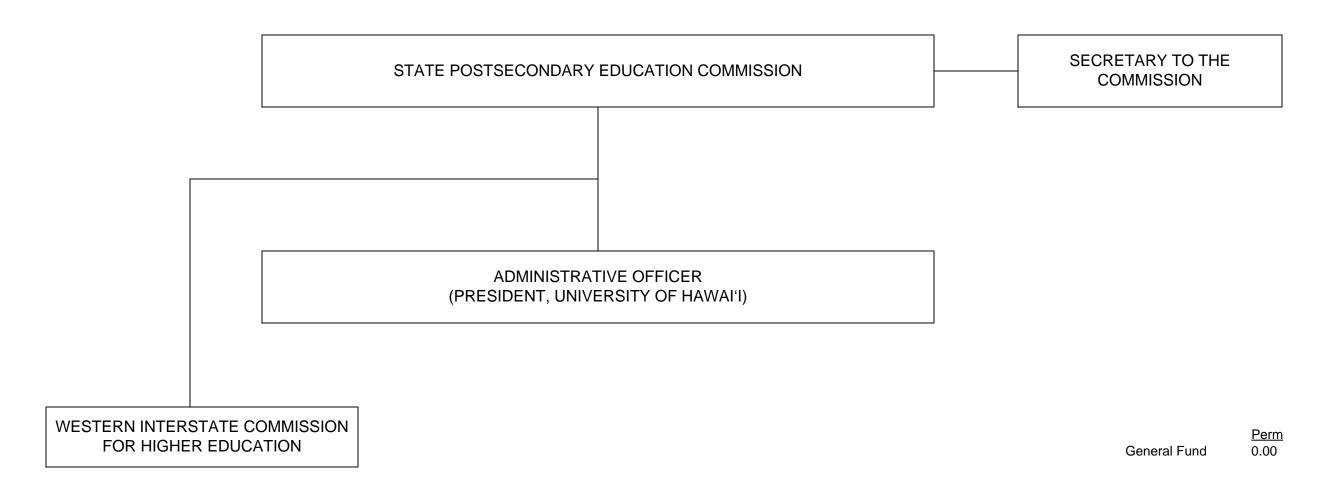

# STATE OF HAWAI'I UNIVERSITY OF HAWAI'I SYSTEMWIDE ADMINISTRATION STATE POSTSECONDARY EDUCATION COMMISSION

POSITION ORGANIZATION CHART