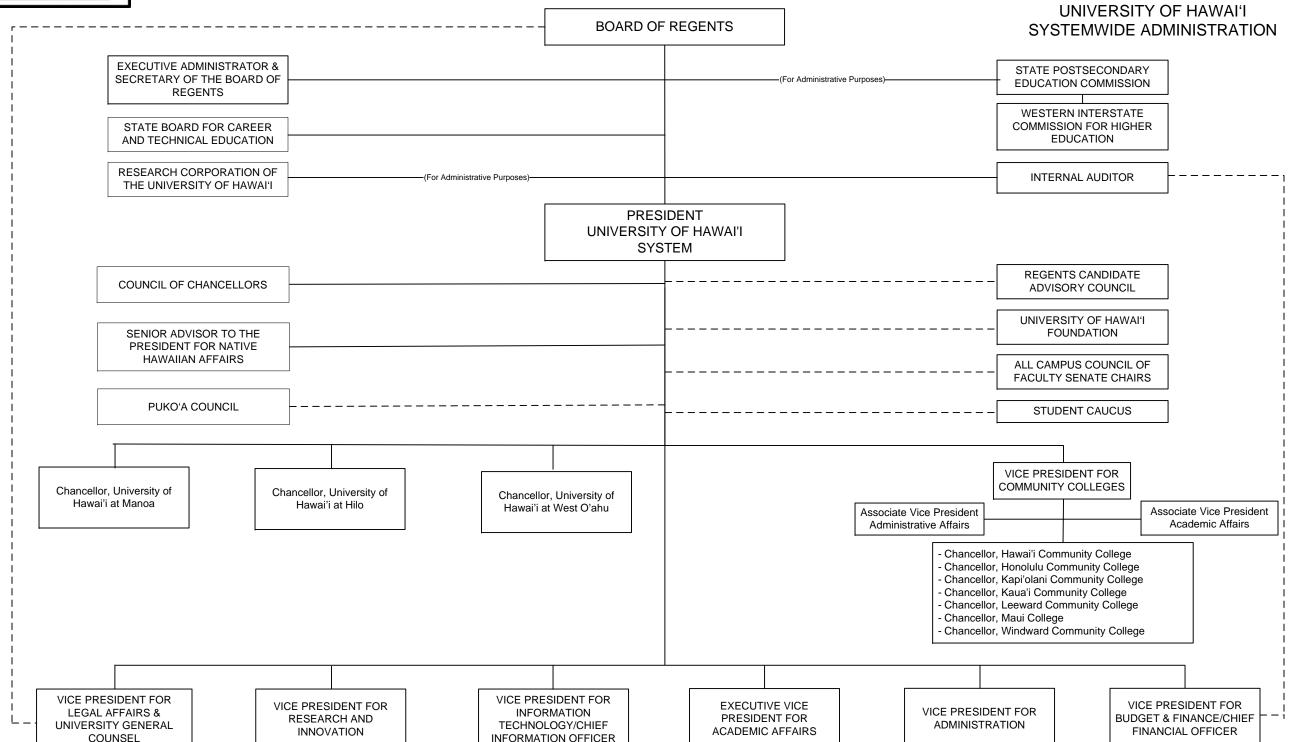

# STATE OF HAWAI'I UNIVERSITY OF HAWAI'I SYSTEMWIDE ADMINISTRATION STATE POSTSECONDARY EDUCATION COMMISSION

POSITION ORGANIZATION CHART

## STATE OF HAWAI'I UNIVERSITY OF HAWAI'I SYSTEMWIDE ADMINISTRATION BOARD OF REGENTS