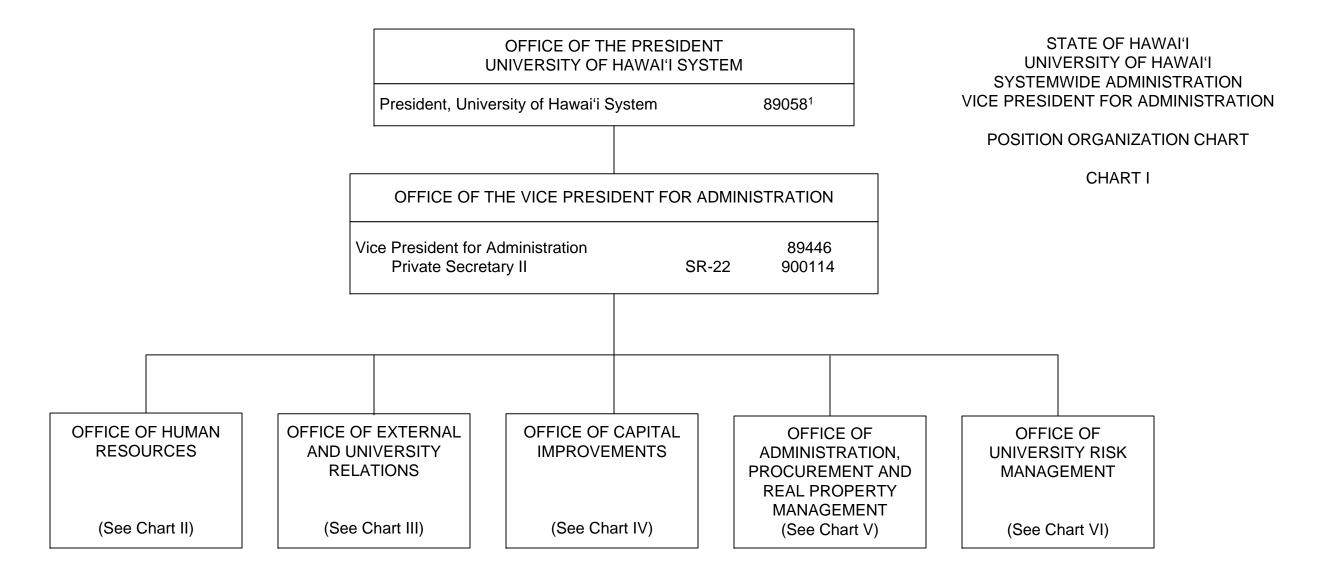

<sup>1</sup> Excluded from positon count

2014orgchartupdate vpa.vsd

# STATE OF HAWAI'I UNIVERSITY OF HAWAI'I SYSTEMWIDE ADMINISTRATION VICE PRESIDENT FOR ADMINISTRATION OFFICE OF HUMAN RESOURCES

POSITION ORGANIZATION CHART

CHART II

OFFICE OF THE VICE PRESIDENT FOR ADMINISTRATION

Vice President for Administration

89446<sup>1</sup>

OFFICE OF HUMAN RESOURCES

System Director of Human Resources Secretary III 89310

SR-16 15286

| HUMAN RESOURCES     |  |
|---------------------|--|
| HUMAN RESOURCES     |  |
| TECHNOLOGY AND DATA |  |

80094 HR Manager PBB HR Specialist, Sr PBB 81323 HR Specialist PBB 81322 HR Specialist, Sr PBB 78587 PBB Web Developer 80394 IT Specialist, Senior PBB 77028

| CIVIL SERVICE EMPLOYEE |
|------------------------|
| RELATIONS              |

| HR Manager