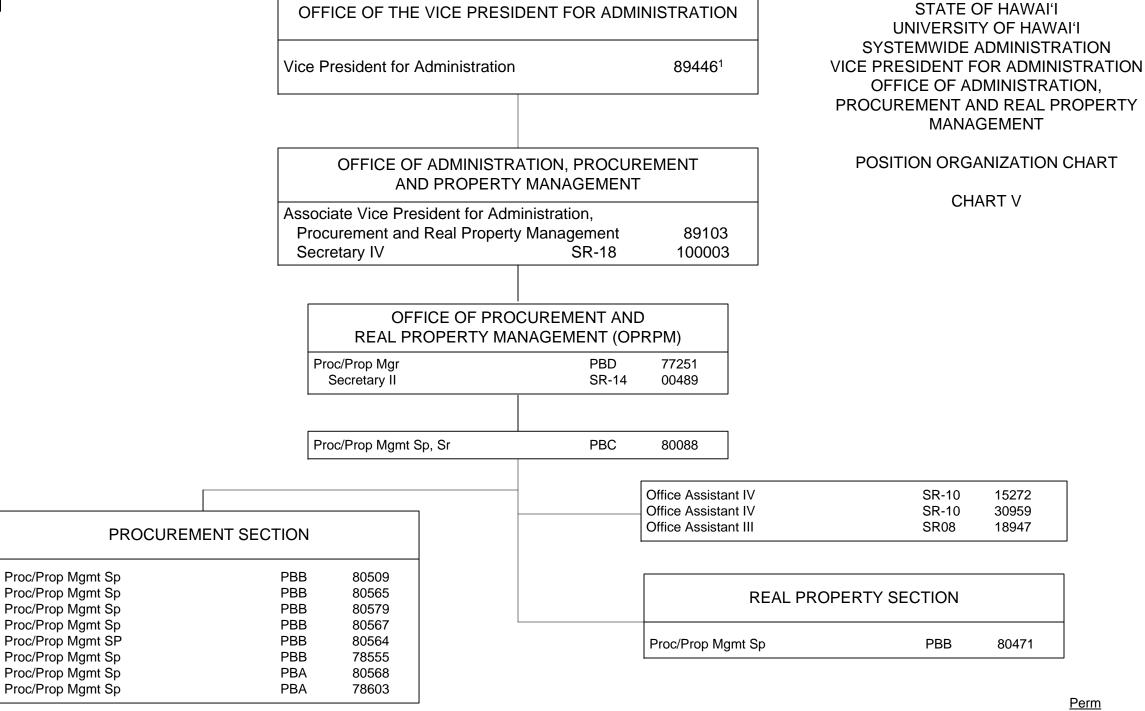

<sup>3</sup> Appropriated but not established, 11 Special Fund (B) positions: 93925F – 93935F

|              | <u>Perm</u>        |                              |
|--------------|--------------------|------------------------------|
| General Fund | 7.00               |                              |
| General Fund | 11.00 <sup>2</sup> | (to be reassigned/requested) |
| Special Fund | 11.00 <sup>3</sup> |                              |

Excluded from position count 2014orgchartupdate oappm.vsd

17.00