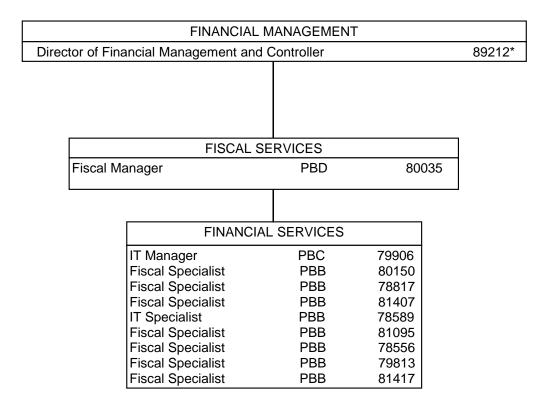

General Funds 22.00

STATE OF HAWAI'I UNIVERSITY OF HAWAI'I

<sup>\*</sup> Excluded from position count, this page Position appropriated but not established: 93902F (B)

STATE OF HAWAI'I
UNIVERSITY OF HAWAI'I
SYSTEMWIDE ADMINISTRATION
VICE PRESIDENT FOR
BUDGET AND FINANCE/
CHIEF FINANCIAL OFFICER
FINANCIAL MANAGEMENT
FISCAL SERVICES

POSITION ORGANIZATION CHART

CHART II-E

\* Excluded from position count, this page

\* Excluded from position count, this page

CHART UPDATED DATE: July 1, 2014

Excluded from position count 2014orgchrtupdate cfo-budget.vsd