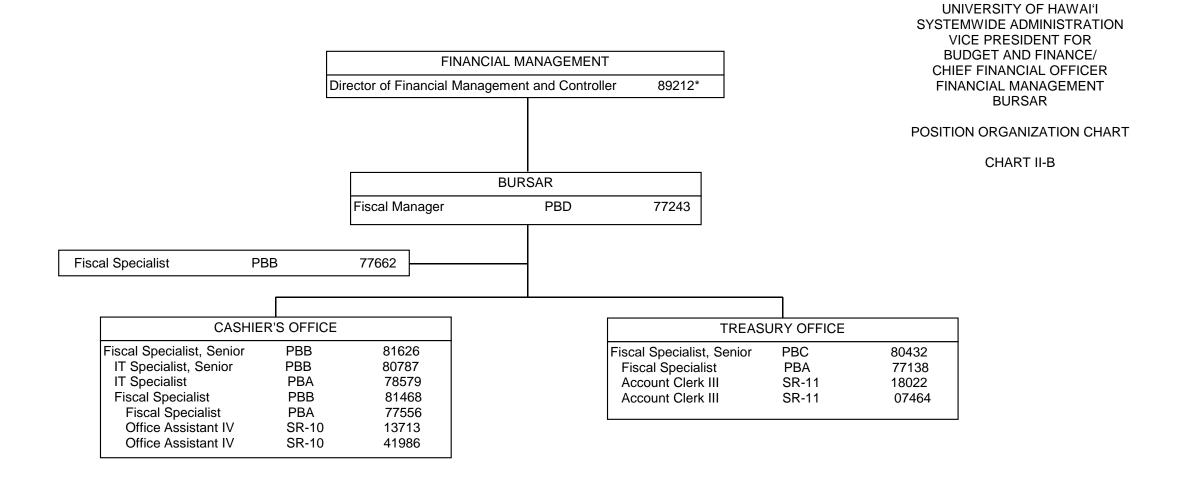

General Funds 22.00

STATE OF HAWAI'I UNIVERSITY OF HAWAI'I

<sup>\*</sup> Excluded from position count, this page Position appropriated but not established: 93902F (B)

STATE OF HAWAI'I
UNIVERSITY OF HAWAI'I
SYSTEMWIDE ADMINISTRATION
VICE PRESIDENT FOR
BUDGET AND FINANCE/
CHIEF FINANCIAL OFFICER
FINANCIAL MANAGEMENT
FISCAL SERVICES