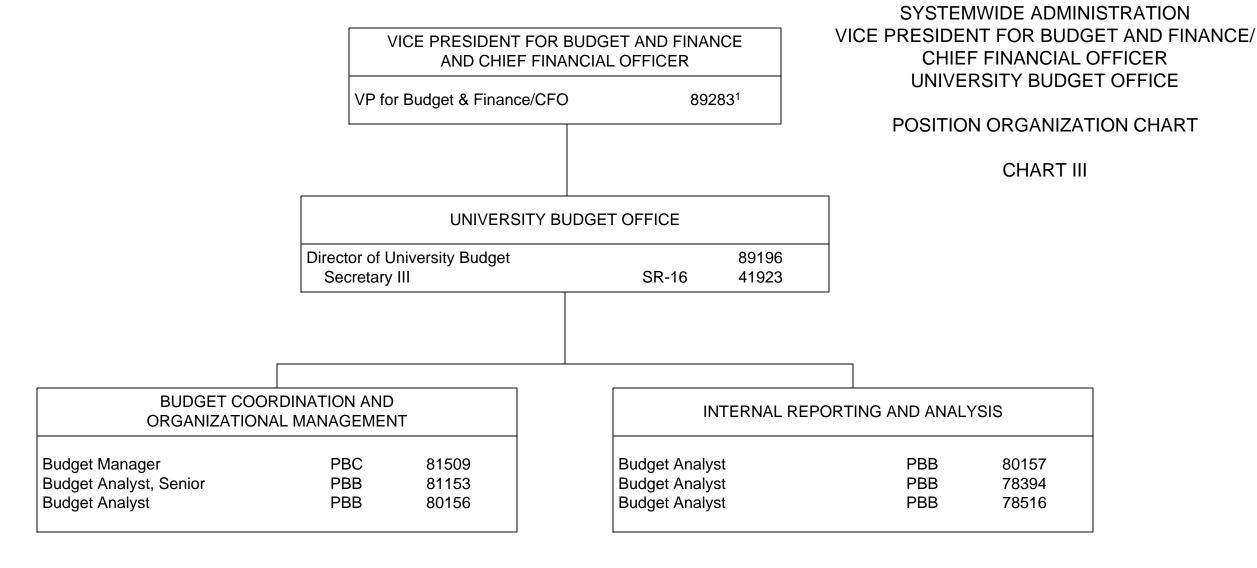

EMENT
GENERAL ACCOUNTING AND LOAN
COLLECTION

POSITION ORGANIZATION CHART

CHART II-A

\* Excluded from position count, this page

General Funds 12.00



STATE OF HAWAI'I

<sup>\*</sup> Excluded from position count, this page



<sup>\*</sup> Excluded from position count, this page

September 1

General Funds 22.00



STATE OF HAWAI'I UNIVERSITY OF HAWAI'I

<sup>\*</sup> Excluded from position count, this page Position appropriated but not established: 93902F (B)



STATE OF HAWAI'I
UNIVERSITY OF HAWAI'I
SYSTEMWIDE ADMINISTRATION
VICE PRESIDENT FOR
BUDGET AND FINANCE/
CHIEF FINANCIAL OFFICER
FINANCIAL MANAGEMENT
FISCAL SERVICES

POSITION ORGANIZATION CHART

CHART II-E

\* Excluded from position count, this page

\* Excluded from position count, this page

CHART UPDATED DATE: July 1, 2014



Excluded from position count 2014orgchrtupdate cfo-budget.vsd

STATE OF HAWAI'I UNIVERSITY OF HAWAI'I