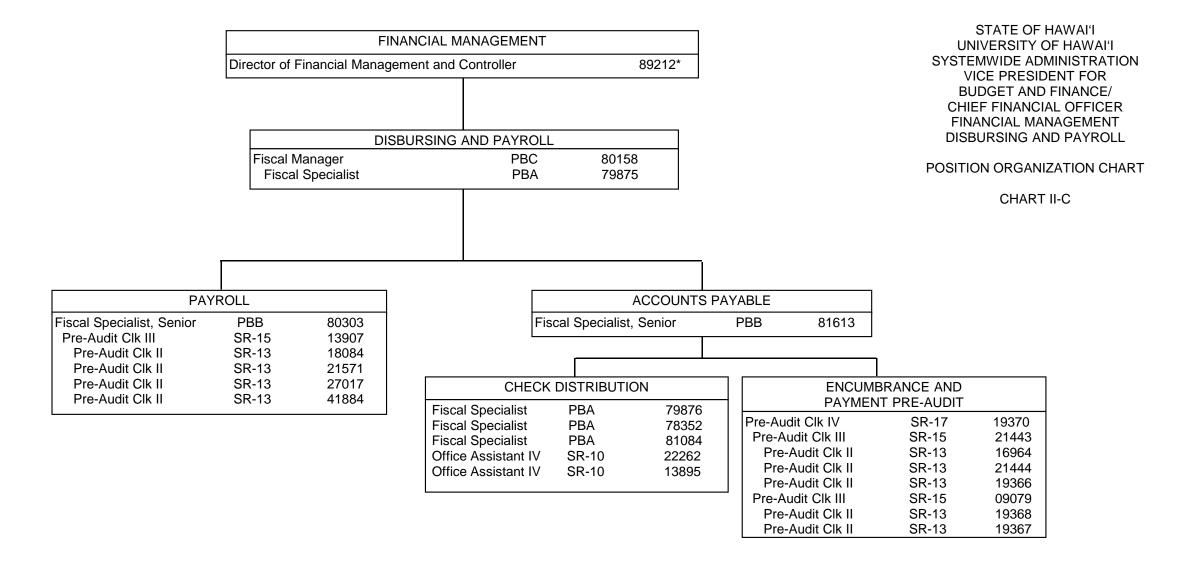

\* Excluded from position count, this page

General Funds 3.00

CHART UPDATED DATE: July 1, 2014

| FINANCIAL M                      | ANAGEMENT      |        |
|----------------------------------|----------------|--------|
| Director of Financial Management | and Controller | 89212* |
|                                  |                |        |