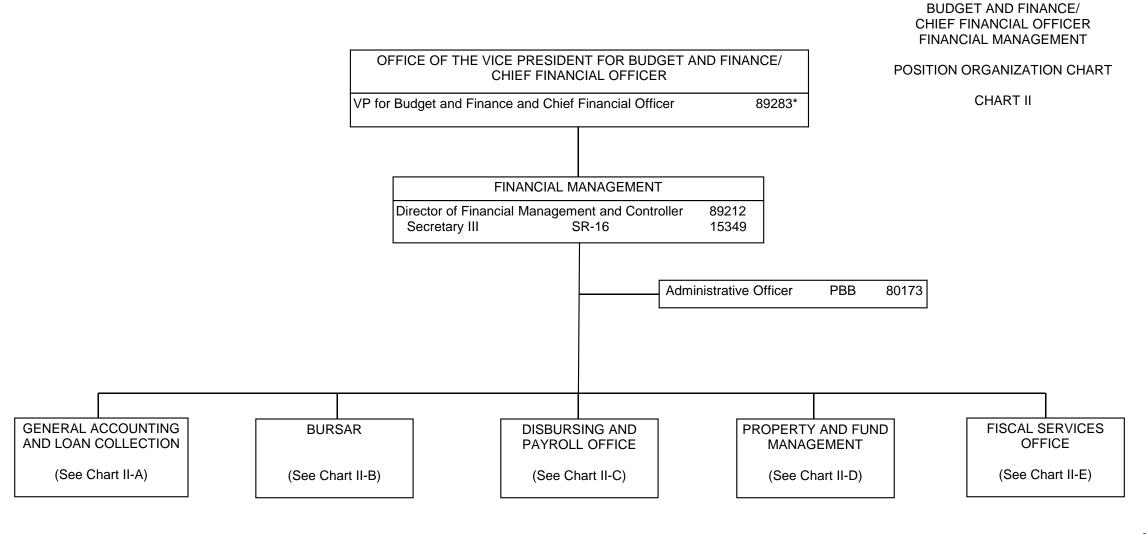

\* Excluded from position count, this page

General Funds 3.00

CHART UPDATED DATE: July 1, 2014

| FINANCIAL M                      | ANAGEMENT      |        |
|----------------------------------|----------------|--------|
| Director of Financial Management | and Controller | 89212* |
|                                  |                |        |