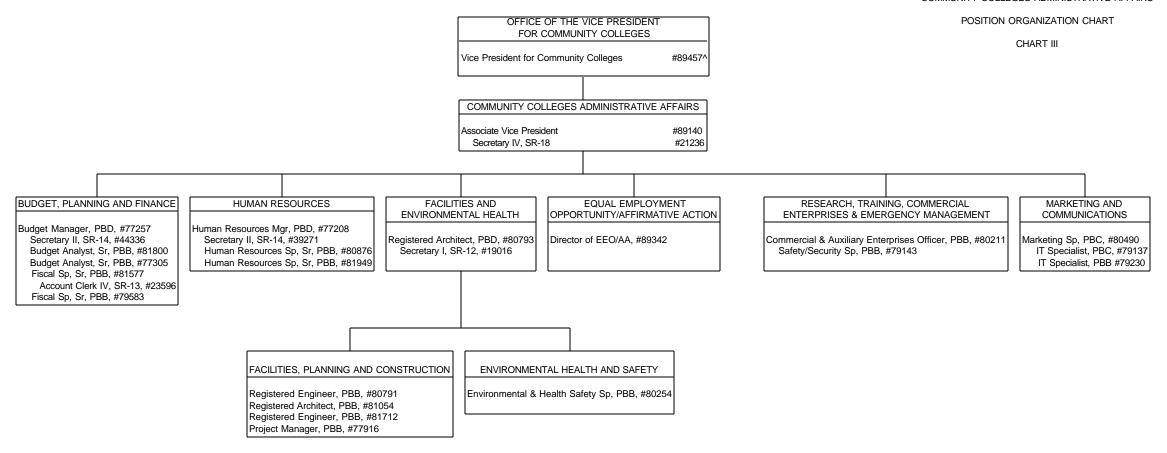

## PLANNING, ASSESSMENT AND POLICY ANALYSIS

Institutional Research and Analysis Program Officer, #89340 Secretary II, SR-14, #47760 (.50) (.50N) Institutional/Policy Analyst, PBB, #80217 (.25) (.25N) IT Specialist, PBB, #80019 IT Specialist, PBA, #78250

STATE OF HAWAII
UNIVERSITY OF HAWAII
SYSTEMWIDE ADMINISTRATION
VICE PRESIDENT FOR
COMMUNITY COLLEGES
COMMUNITY COLLEGES

Positions 83174, 85436, 74890, 74789, 87572T (temp), 95190F, 95191F, 95192F, 95193F, 95194F, 95195F, 95662F, 95663F, 95665F, 95666F, 95666F, 95666F, 95669F, 95670F, 95671F, 95672F, 95673F. Positions not reflected on chart but included in count.

TEMP 1.00

<sup>^</sup> Excluded from position count