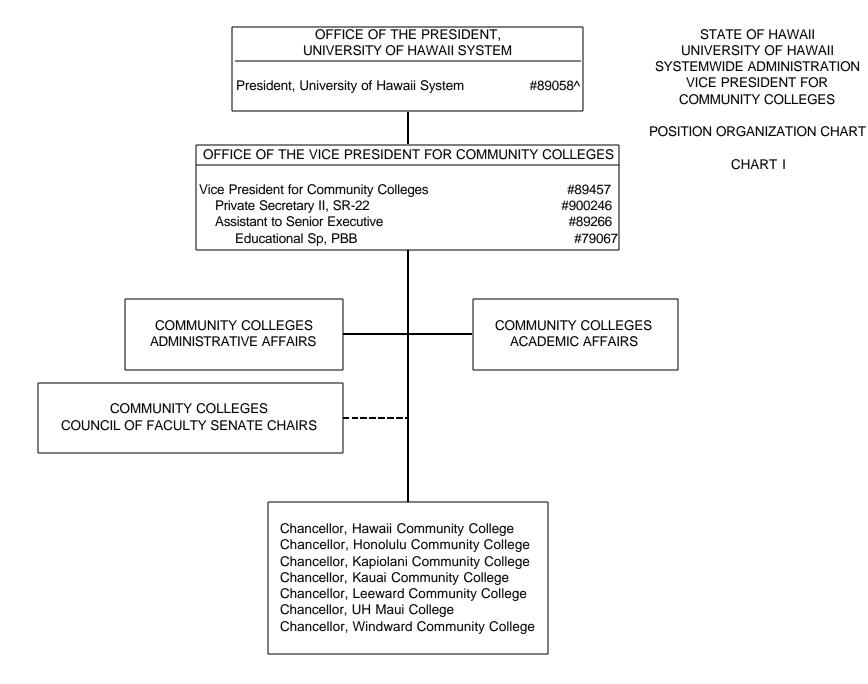

^Excluded from position count

GENERAL FUND 4.00

STATE OF HAWAII
UNIVERSITY OF HAWAII
SYSTEMWIDE ADMINISTRATION
VICE PRESIDENT FOR
COMMUNITY COLLEGES
COMMUNITY COLLEGES

POSITION ORGANIZATION CHART

CHART II