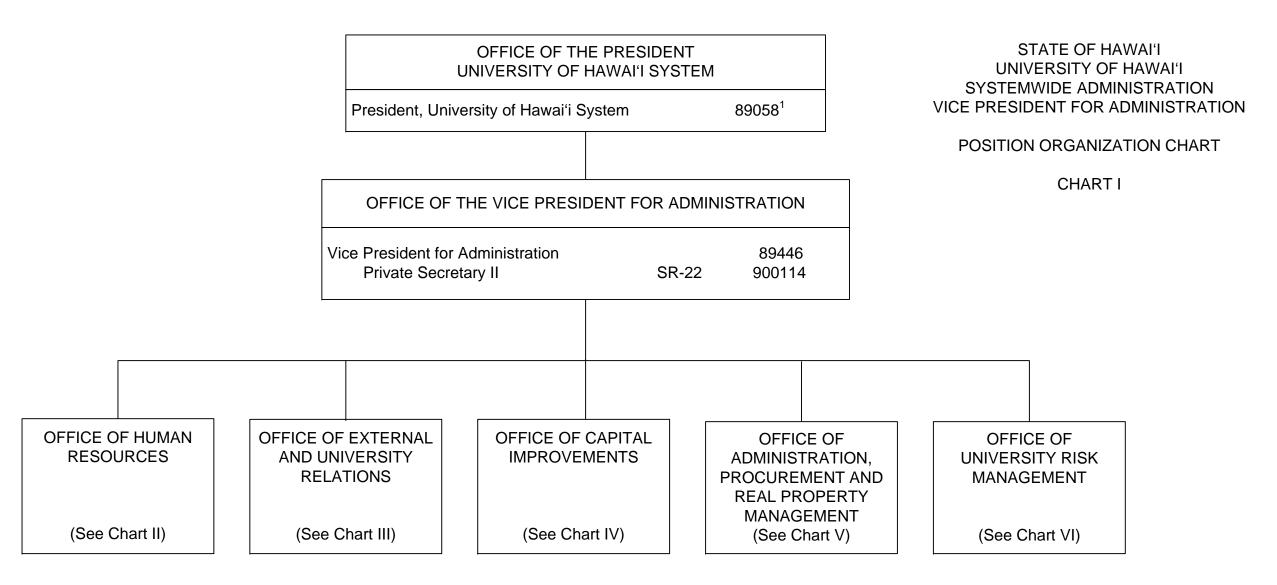

1 Excluded from position count

2 Positions established, pending reorganization: 2 General Fund positions: 85485, Specialist; 89524, Administrative Program Officer

3 Appropriated but not established, 7 General Fund positions: 96825F, Title IX Director; 96826F – 96827F, Senior Investigators; 96828F – 96829F, Junior Investigators; 96830F – 96831F, VPA Support

<sup>1</sup> Excluded from position count

2015orgchartupdate ohr.vsd

STATE OF HAWAI'I