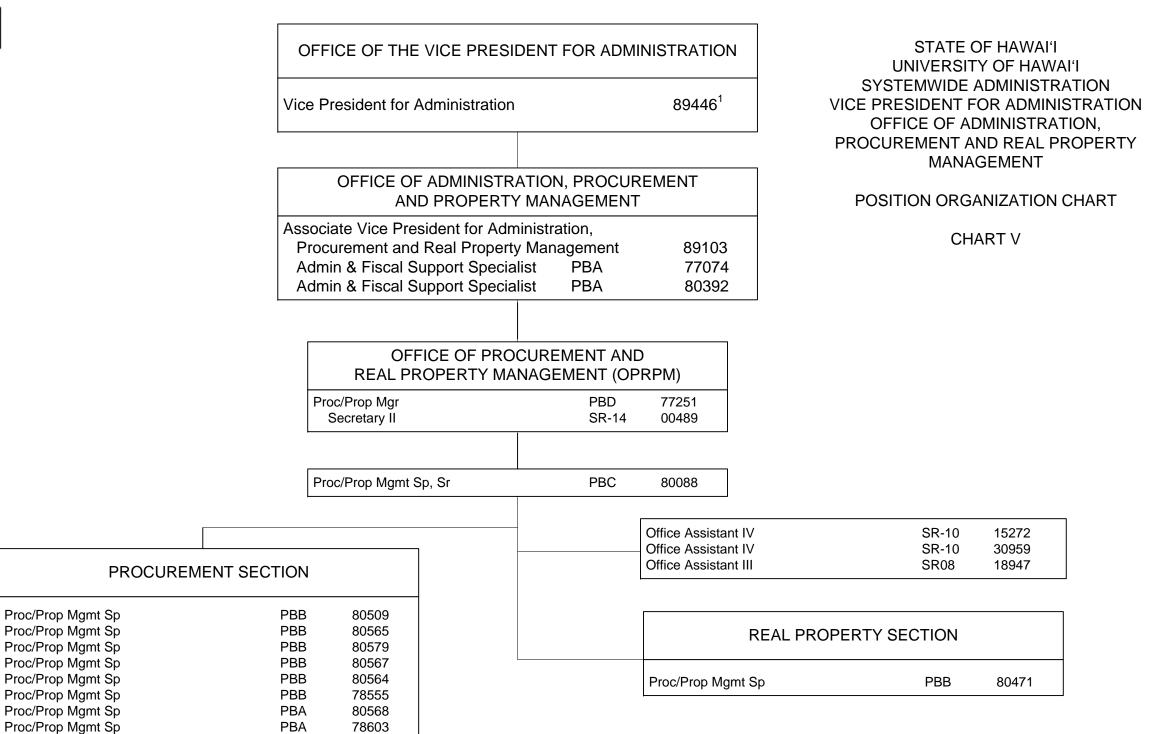

1 Excluded from position count

2 Positions established, pending reorganization: 2 General Fund positions: 85485, Specialist; 89524, Administrative Program Officer

3 Appropriated but not established, 7 General Fund positions: 96825F, Title IX Director; 96826F – 96827F, Senior Investigators; 96828F – 96829F, Junior Investigators; 96830F – 96831F, VPA Support

<sup>1</sup> Excluded from position count

2015orgchartupdate ohr.vsd

STATE OF HAWAI'I