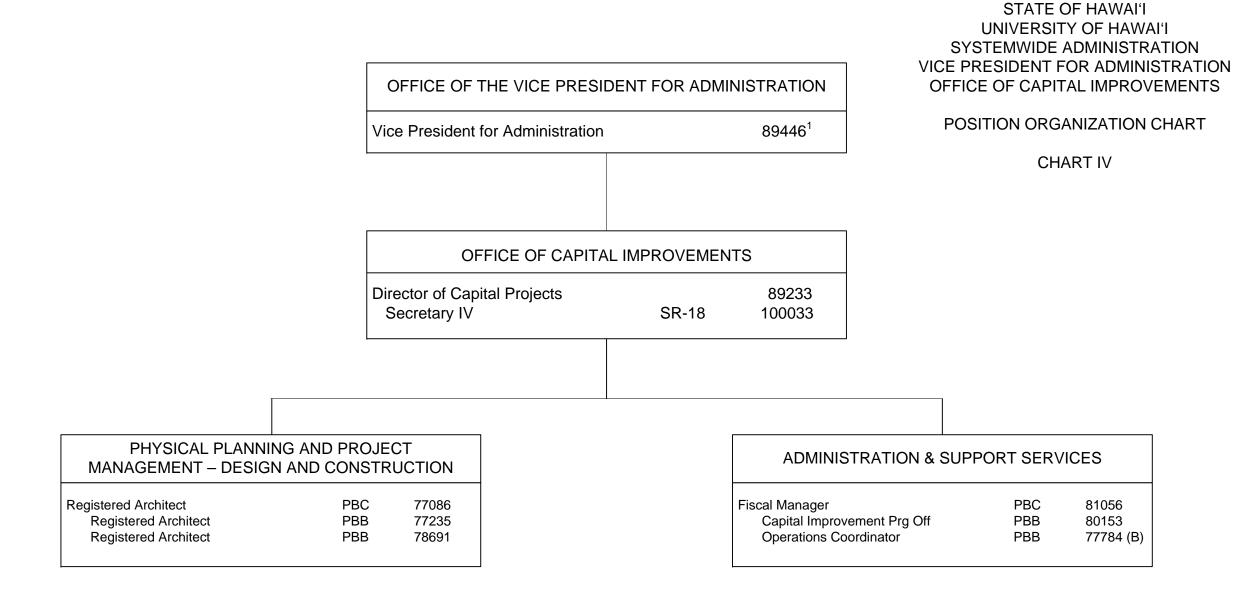

1 Excluded from position count

2 Positions established, pending reorganization: 2 General Fund positions: 85485, Specialist; 89524, Administrative Program Officer

3 Appropriated but not established, 7 General Fund positions: 96825F, Title IX Director; 96826F – 96827F, Senior Investigators; 96828F – 96829F, Junior Investigators; 96830F – 96831F, VPA Support



<sup>1</sup> Excluded from position count

2015orgchartupdate ohr.vsd

STATE OF HAWAI'I

## STATE OF HAWAI'I UNIVERSITY OF HAWAI'I SYSTEMWIDE ADMINISTRATION VICE PRESIDENT FOR ADMINISTRATION OFFICE OF EXTERNAL AFFAIRS AND UNIVERSITY RELATIONS



2015orgchartupdate eaur.vsd



<sup>2</sup> Appropriated but not established, 10 Special Fund (B) positions: 93926F - 93935F



## STATE OF HAWAI'I UNIVERSITY OF HAWAI'I SYSTEMWIDE ADMINISTRATION VICE PRESIDENT FOR ADMINISTRATION OFFICE OF UNIVERSITY RISK MANAGEMENT

## POSITION ORGANIZATION CHART

## CHART VI

| OFFICE OF THE VICE PRESIDENT FOR ADMINISTRATION                                                                |                            |                                            |
|----------------------------------------------------------------------------------------------------------------|----------------------------|--------------------------------------------|
| Vice President for Administration                                                                              |