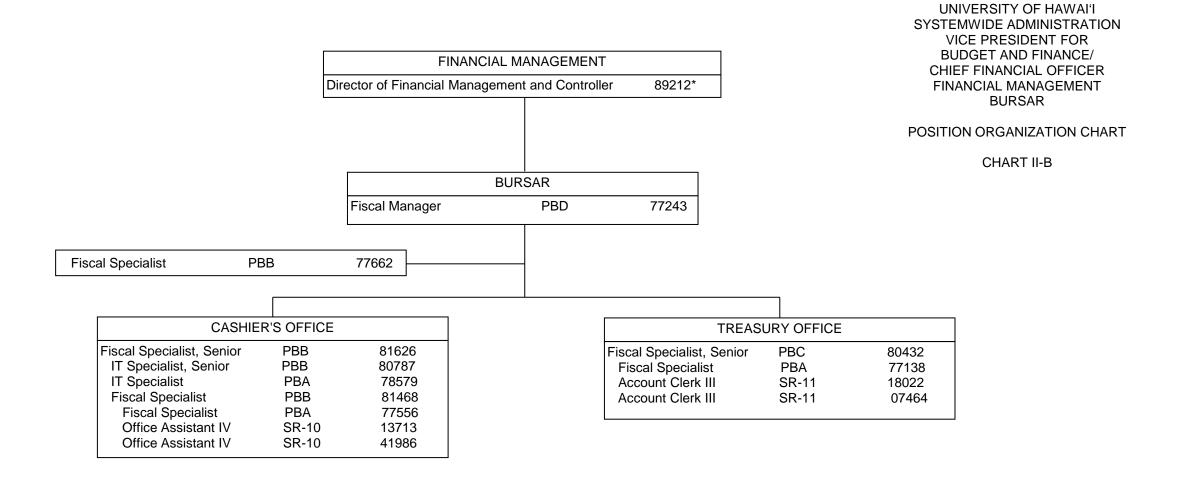

STATE OF HAWAI'I UNIVERSITY OF HAWAI'I SYSTEMWIDE ADMINISTRATION

<sup>\*</sup> Excluded from position count, this page Seneral Fund 3.00

CHART UPDATED DATE: July 1, 2015

| FINANCIAL MANAGEMENT                            |        |
|-------------------------------------------------|--------|
| Director of Financial Management and Controller | 89212* |