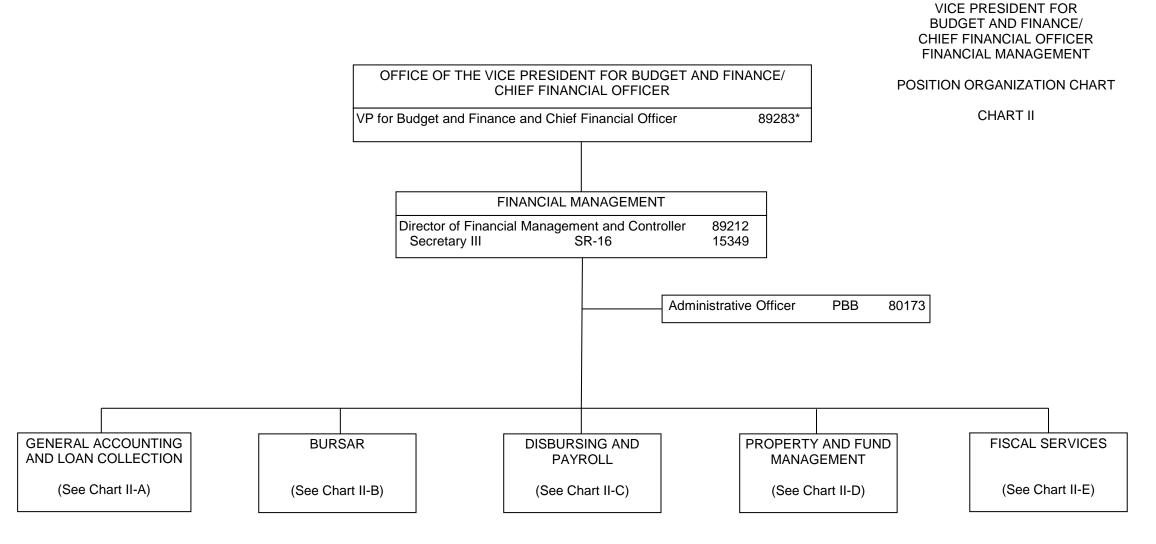

STATE OF HAWAI'I UNIVERSITY OF HAWAI'I SYSTEMWIDE ADMINISTRATION

<sup>\*</sup> Excluded from position count, this page Seneral Fund 3.00

CHART UPDATED DATE: July 1, 2015

| FINANCIAL MANAGEMENT                            |        |
|-------------------------------------------------|--------|
| Director of Financial Management and Controller | 89212* |