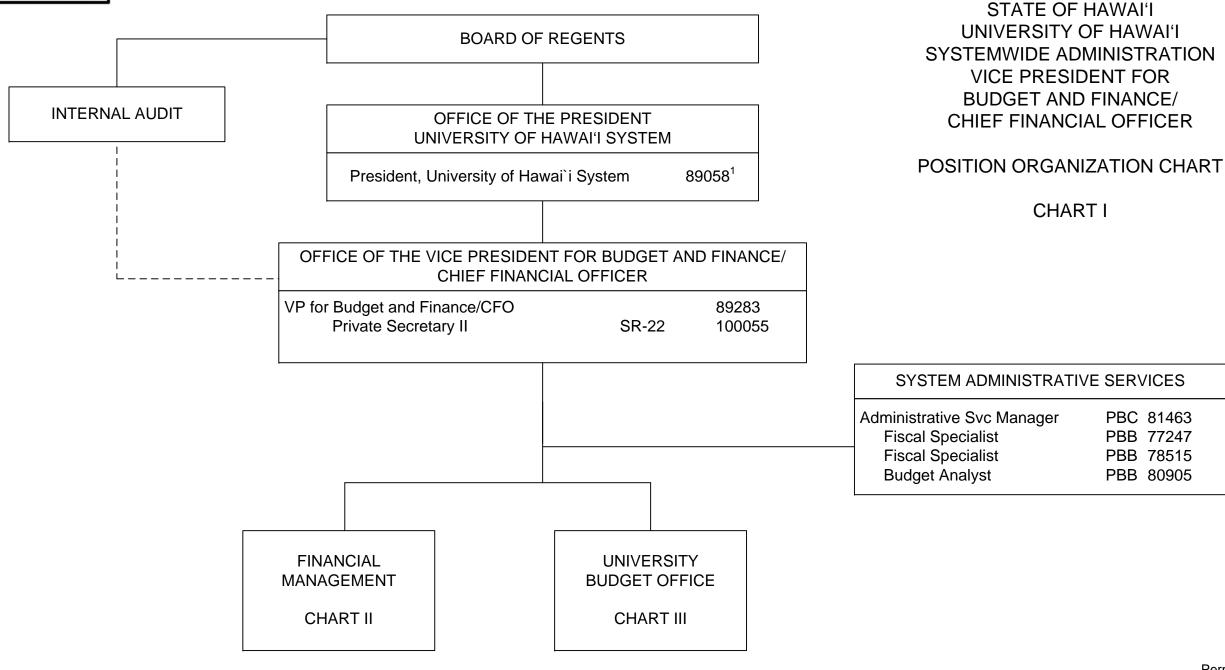

CHART UPDATED DATE: July 1, 2015

<sup>&</sup>lt;sup>1</sup> Excluded from position count

General Fund 7.00<sup>2</sup>

<sup>&</sup>lt;sup>2</sup> Position established, pending reorganization: 1 General Fund position: 10867, Secretary IV