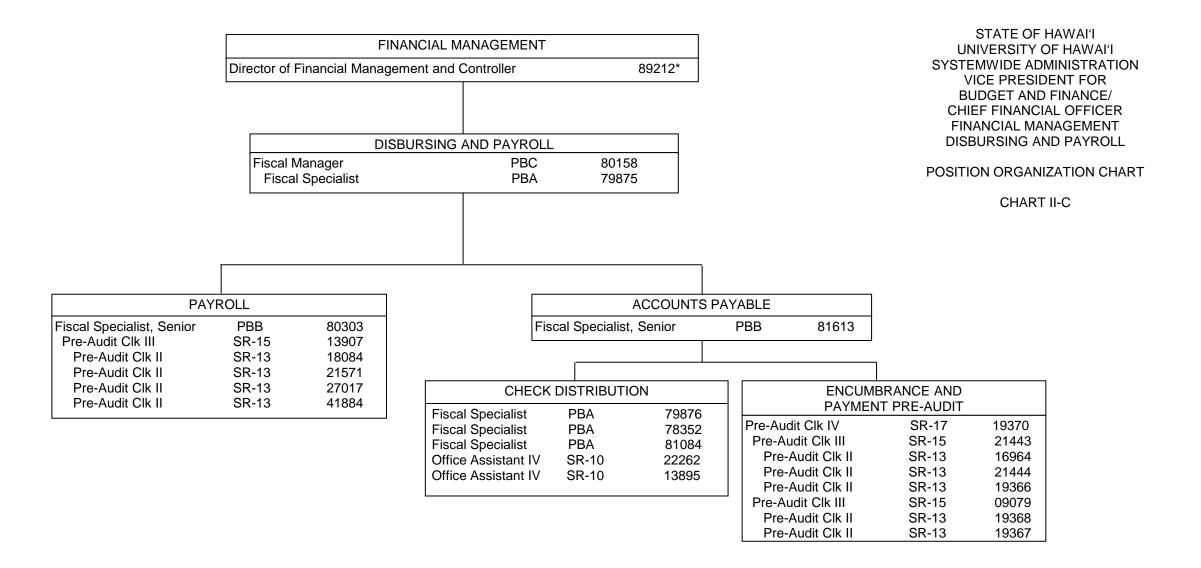

STATE OF HAWAI'I UNIVERSITY OF HAWAI'I SYSTEMWIDE ADMINISTRATION

<sup>\*</sup> Excluded from position count, this page Seneral Fund 3.00

CHART UPDATED DATE: July 1, 2015

| FINANCIAL MANAGEMENT                            |        |
|-------------------------------------------------|--------|
| Director of Financial Management and Controller | 89212* |