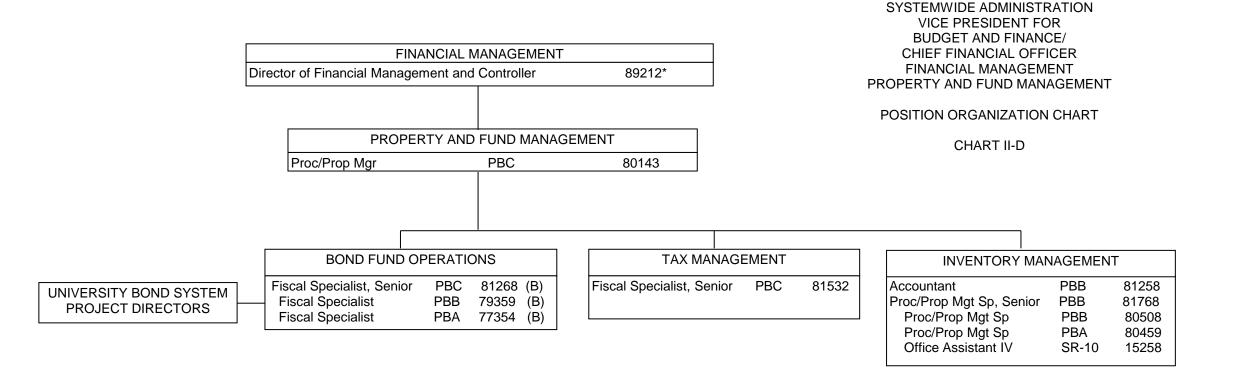

STATE OF HAWAI'I UNIVERSITY OF HAWAI'I

Excluded from position count, this page
Position appropriated but not established: 93902F (B)

STATE OF HAWAI'I
UNIVERSITY OF HAWAI'I
SYSTEMWIDE ADMINISTRATION
VICE PRESIDENT FOR
BUDGET AND FINANCE/
CHIEF FINANCIAL OFFICER
FINANCIAL MANAGEMENT
FISCAL SERVICES

POSITION ORGANIZATION CHART

CHART II-E

\* Excluded from position count, this page

\* Excluded from position count, this page

CHART UPDATED DATE: July 1, 2015

STATE OF HAWAI'I
UNIVERSITY OF HAWAI'I
SYSTEMWIDE ADMINISTRATION
VICE PRESIDENT FOR BUDGET AND FINANCE/
CHIEF FINANCIAL OFFICER
UNIVERSITY BUDGET OFFICE