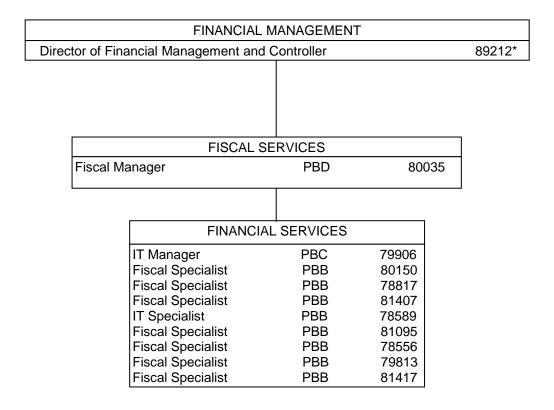

STATE OF HAWAI'I UNIVERSITY OF HAWAI'I

Excluded from position count, this page
Position appropriated but not established: 93902F (B)

STATE OF HAWAI'I
UNIVERSITY OF HAWAI'I
SYSTEMWIDE ADMINISTRATION
VICE PRESIDENT FOR
BUDGET AND FINANCE/
CHIEF FINANCIAL OFFICER
FINANCIAL MANAGEMENT
FISCAL SERVICES

POSITION ORGANIZATION CHART

CHART II-E

\* Excluded from position count, this page

\* Excluded from position count, this page

CHART UPDATED DATE: July 1, 2015

STATE OF HAWAI'I
UNIVERSITY OF HAWAI'I
SYSTEMWIDE ADMINISTRATION
VICE PRESIDENT FOR BUDGET AND FINANCE/
CHIEF FINANCIAL OFFICER
UNIVERSITY BUDGET OFFICE