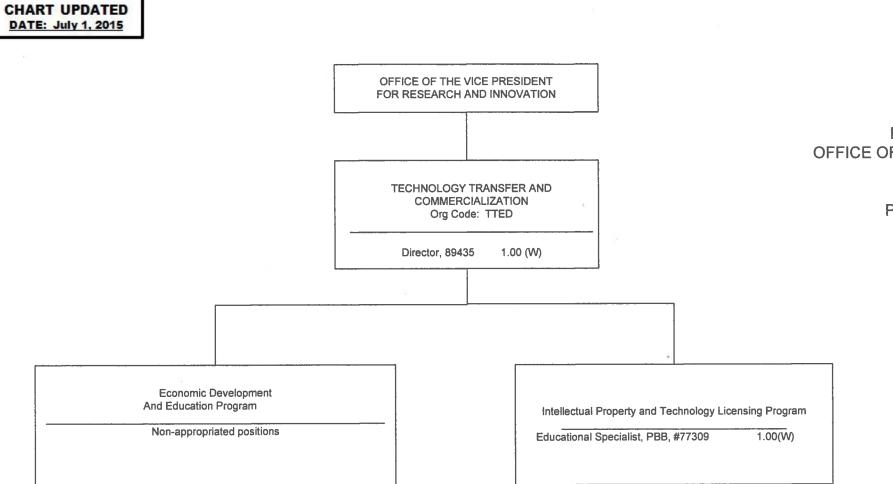

STATE OF HAWAI'I UNIVERSITY OF HAWAI'I OFFICE OF THE VICE PRESIDENT FOR RESEARCH AND INNOVATION

POSITION ORGANIZATION CHART I

General Fund: 21.00 Revolving Fund (W): 2.00

Appropriated, pending reorganization, 8.00 General Fund (A) Positions: 77571, 77294, 77862, 78020, 77694, 80151, 78129, 78459

Appropriated, pending transfer, 10.00 General Fund (A) Positions: 94834F, 80272, 70286, 86736, 86739, 86721, 76308, 76309, 76310, 76311



General Fund43.00RTRF Fund10.00Total53.00



STATE OF HAWAI'I UNIVERSITY OF HAWAI'I OFFICE OF THE VICE PRESIDENT FOR RESEARCH AND INNOVATION OFFICE OF TECHNOLOGY TRANSFER AND ECONOMIC DEVELOPMENT

## POSITION ORGANIZATION CHART III

General Fund: 0.00 Revolving Fund (W): 2.00