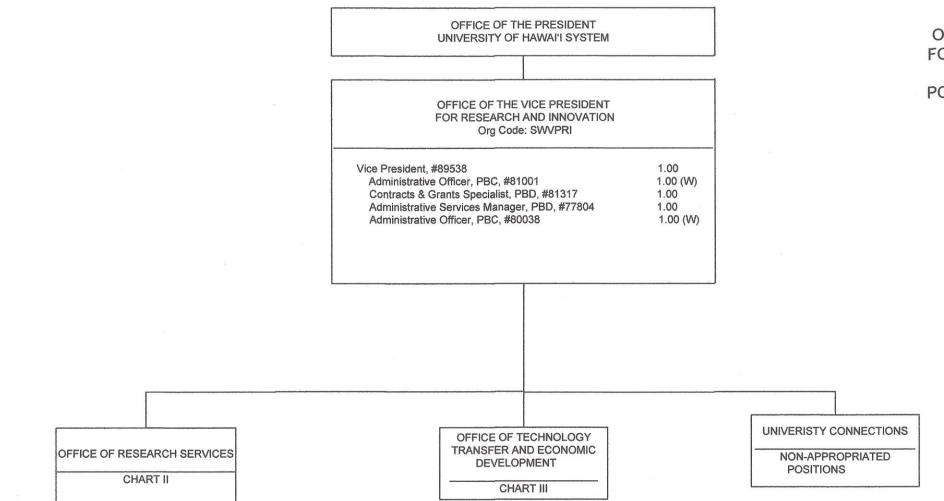

STATE OF HAWAI'I UNIVERSITY OF HAWAI'I OFFICE OF THE VICE PRESIDENT FOR RESEARCH AND INNOVATION

POSITION ORGANIZATION CHART I

General Fund: 21.00 Revolving Fund (W): 2.00

Appropriated, pending reorganization, 8.00 General Fund (A) Positions: 77571, 77294, 77862, 78020, 77694, 80151, 78129, 78459

Appropriated, pending transfer, 10.00 General Fund (A) Positions: 94834F, 80272, 70286, 86736, 86739, 86721, 76308, 76309, 76310, 76311

General Fund43.00RTRF Fund10.00Total53.00

STATE OF HAWAI'I UNIVERSITY OF HAWAI'I OFFICE OF THE VICE PRESIDENT FOR RESEARCH AND INNOVATION OFFICE OF TECHNOLOGY TRANSFER AND ECONOMIC DEVELOPMENT