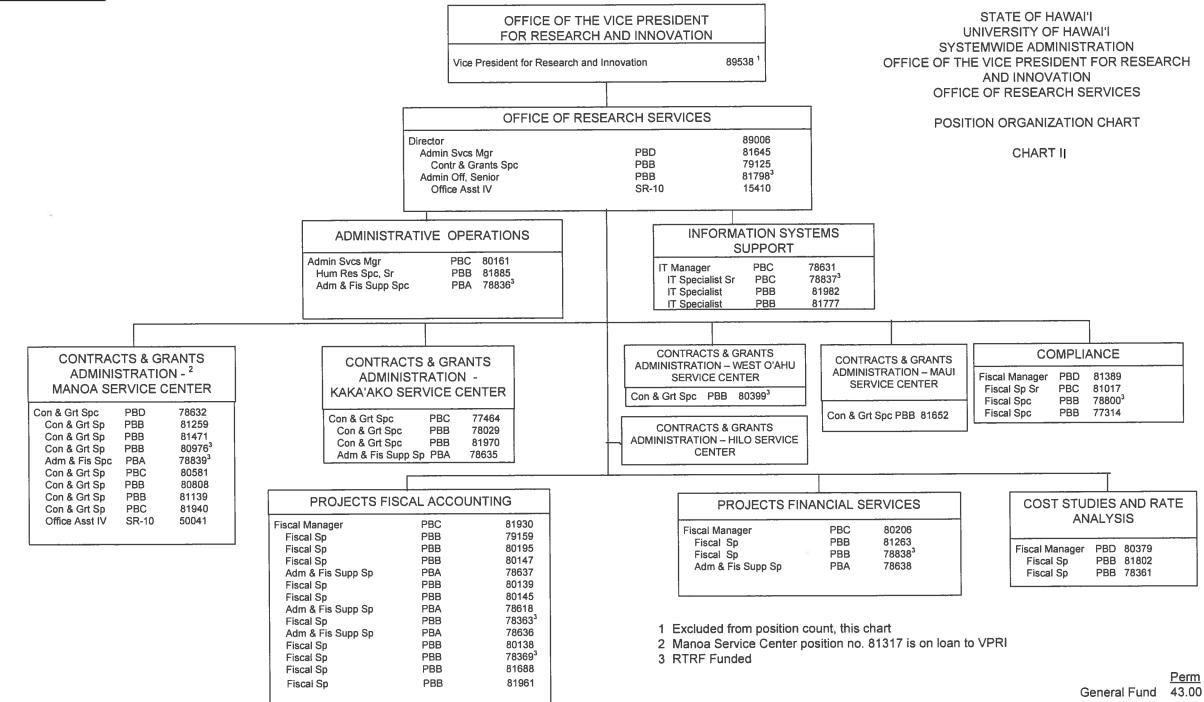

Appropriated, pending transfer, 10.00 General Fund (A) Positions: 94834F, 80272, 70286, 86736, 86739, 86721, 76308, 76309, 76310, 76311

General Fund43.00RTRF Fund10.00Total53.00

STATE OF HAWAI'I UNIVERSITY OF HAWAI'I OFFICE OF THE VICE PRESIDENT FOR RESEARCH AND INNOVATION OFFICE OF TECHNOLOGY TRANSFER AND ECONOMIC DEVELOPMENT