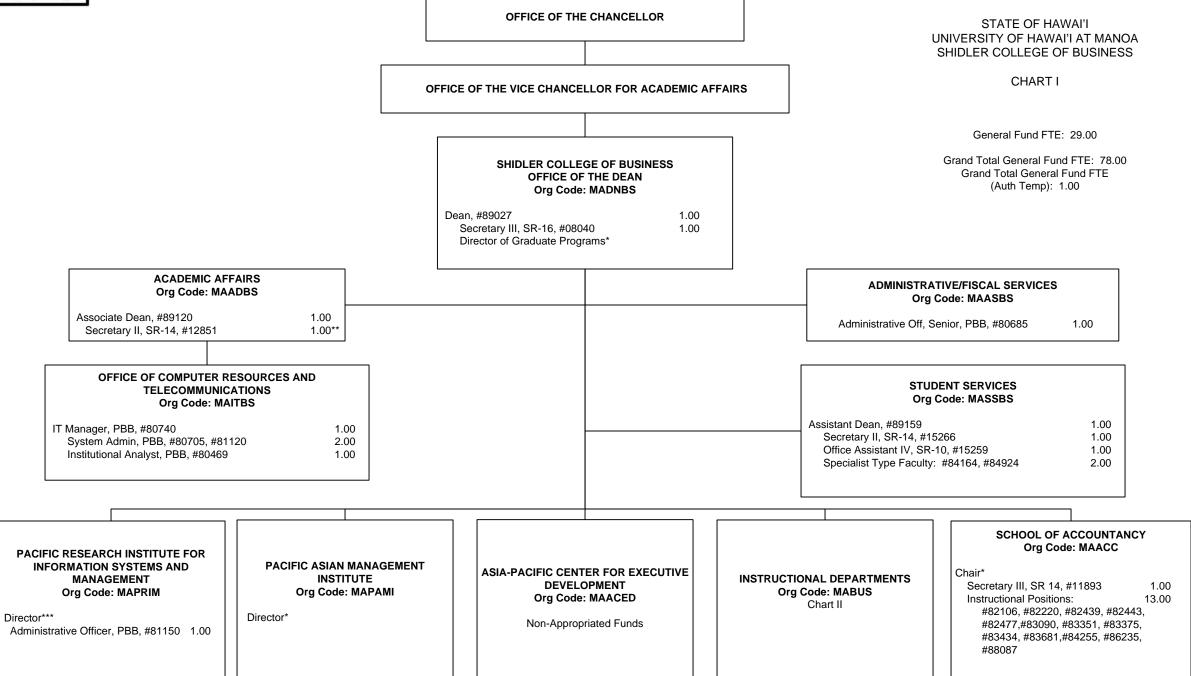

CHART UPDATED DATE: July 1, 2015



- \* Appointed from Instructional Position.
- \*\* Abolished, Pending Reclassification
- \*\*\* Pending, to be re-established

#### CHART UPDATED DATE: July 1, 2015

# STATE OF HAWAI'I UNIVERSITY OF HAWAI'I AT MANOA SHIDLER COLLEGE OF BUSINESS INSTRUCTIONAL DEPARTMENTS

CHART II

General Fund FTE: 49.00 General Fund FTE (Auth Temp): 1.00

OFFICE OF THE DEAN

## DEPARTMENT OF FINANCIAL ECONOMICS AND INSTITUTIONS Org Code: MAFEI

Chair\*

Secretary II, SR 14, #13646 1.00

Instructional Positions: 15.00 #82012, #82151, #82396, #82507, #82669, #83036, #83121, #83217, #83283, #83326, #83509, #83914, #84172, #84338, #84590

Instructional Positions: 1.00T

#85098T

## DEPARTMENT OF INFORMATION TECHNOLOGY MANAGEMENT Org Code; MAITM

Chair\*

Secretary II, SR14, #19655 1.00

Instructional Positio