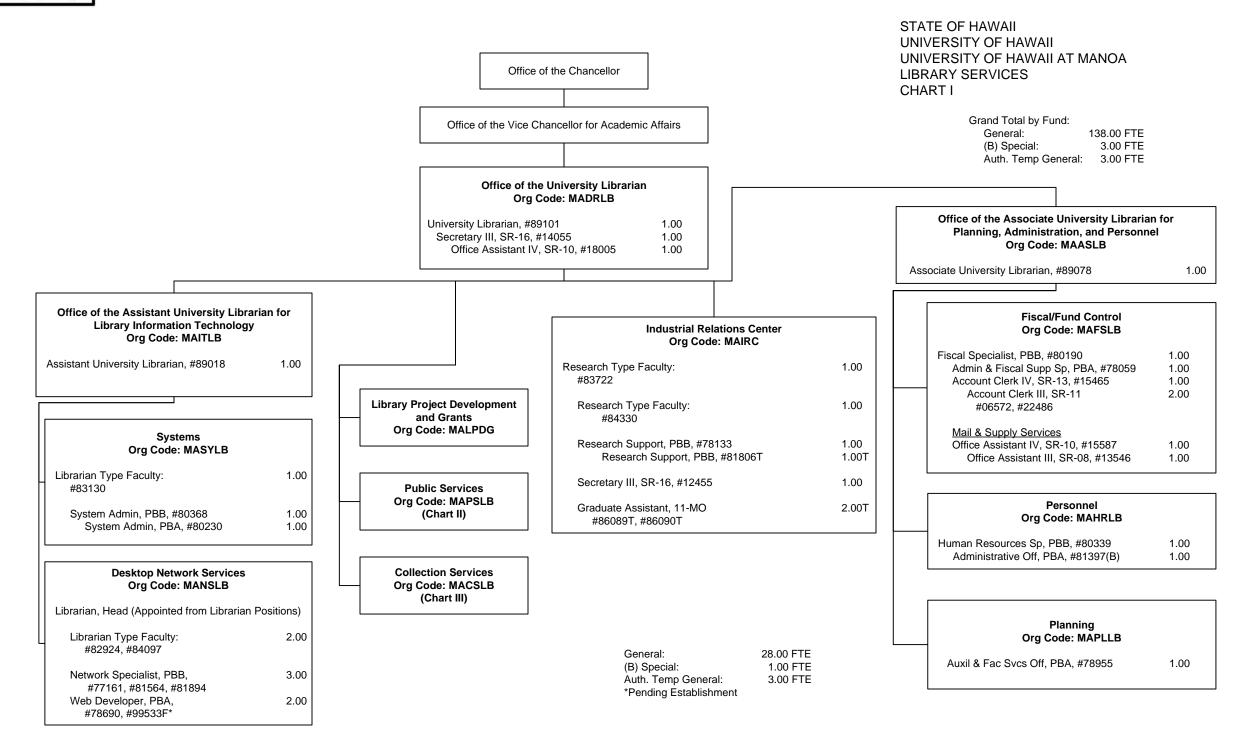

Office of the University Librarian

Public Services
Org Code: MAPSLB

Librarian, Head (Appointed from Librarian Positions)

Librarian Type Faculty: 1.00
#84017\*

1.00

1.00

1.00

1.00

2.00

2.00

2.00

STATE OF HAWAII
UNIVERSITY OF HAWAII
UNIVERSITY OF HAWAII AT MANOA
LIBRARY SERVICES
CHART II

2.00

2.00

### Business, Humanities, and Social Sciences Reference Org Code: MABRLB

Librarian, Head (Appointed from Librarian Positions)

Librarian Type Faculty: 6.00 #70262, # 82677, #83533, #83644, #84298, #86272

Library Technician V, SR-11, #16947 1.00

#### Science and Technology Reference Org Code: MASTLB

Librarian, Head (Appointed from Librarian Positions)

Library Technician V, SR-11, #15470

Librarian Type Faculty: 4.00 #82718, #82891, #83040, #83946

1.00

Government Documents
Org Code: MAGDLB

Librarian, Head (Appointed from Librarian Positions)

Librarian Type Faculty: 2.00 #83398, #84431

Library Technician, V, SR-11, 2.00 #14372, #30535

## Maps Org Code: MAMPLB

Library Technician VII, SR-15, #14376 1.00

Access Services
Org Code: MAACLB

Librarian Type Faculty: #84208

Hamilton Circulation

Supervising Library Tech II, SR-15, #900691

Billing/Recall

Library Technician V, SR-11, #06955

Library Assistant IV, SR-09, #21776(B)

Charging/Discharging

Library Technician V, SR-11 #900701, #15589 Library Assistant IV, SR-09 #12847, #35166

Library Assistant IV, SR-09

#13865, #900648

Stacks Maintenance

Library Technician V, SR-11, #30527 1.00
Library Assistant IV, SR-09, 2.00
#06954, #900355
Library Assistant III, SR-07 0.50
#00769

## Interlibrary Services/External Services Org Code: MAIELB

Librarian Type Faculty: 1.00 #84357 Educational Sp, PBA, #78995 1.00

General: 64.00 FTE
(B) Special: 2.00 FTE
\*Charlot Curator/Cataloger

Sinclair Library
Org Code: MASLLB

Librarian, Head (Appointed from Librarian Positions)

<u>Collection and Reference Services</u> Librarian Type Faculty:

#82676, #83015

 Media Specialist, PBB, #80989
 1.00

 Media Specialist, PBA, #78954
 1.00

# Circulation Services (General and Wong Audiovisual Center) Org Code: MACULB

Educational Sp, PBA #78385, #78566

Supervising Library Technician I, SR-13, #15471 1.00
Library Assistant IV, SR-09, #50099 (B) 1.00
Library Technician V, SR-11, #18020 1.00
Library Assistant IV, SR-09, #13909 1.00

# Asia Collection Org Code: MAAILB

Head Appointed from Librarian Positions

Librarian Type Faculty: 8.50 #70282, #82343, #82355, #82510, #83532, #83940, #84473, #84598, #86271(.50)

Library Technician V, SR-11 1.00 #26908

## Special Collections Org Code: MASPLB

Librarian, Head (Appointed from Librarian Positions)

Hawaiian, Pacific and Rare Books
Library Technician V, SR-11, #15420 1.00
Library Assistant IV, SR-09 2.00
#00767, #03893

Hawaiian/Pacific
Librarian Type Faculty: 5.00
#82337, #83674, #83888, 86273
#84292

### University Archives and Manuscripts Collection Org Code: MAUMLB

Librarian, Head (Appointed from Librarian Positions)

Librarian Type Faculty: #82480, #83241,#83582, #86328

Library Assistant IV, SR-09, #14369 1.00

4.00