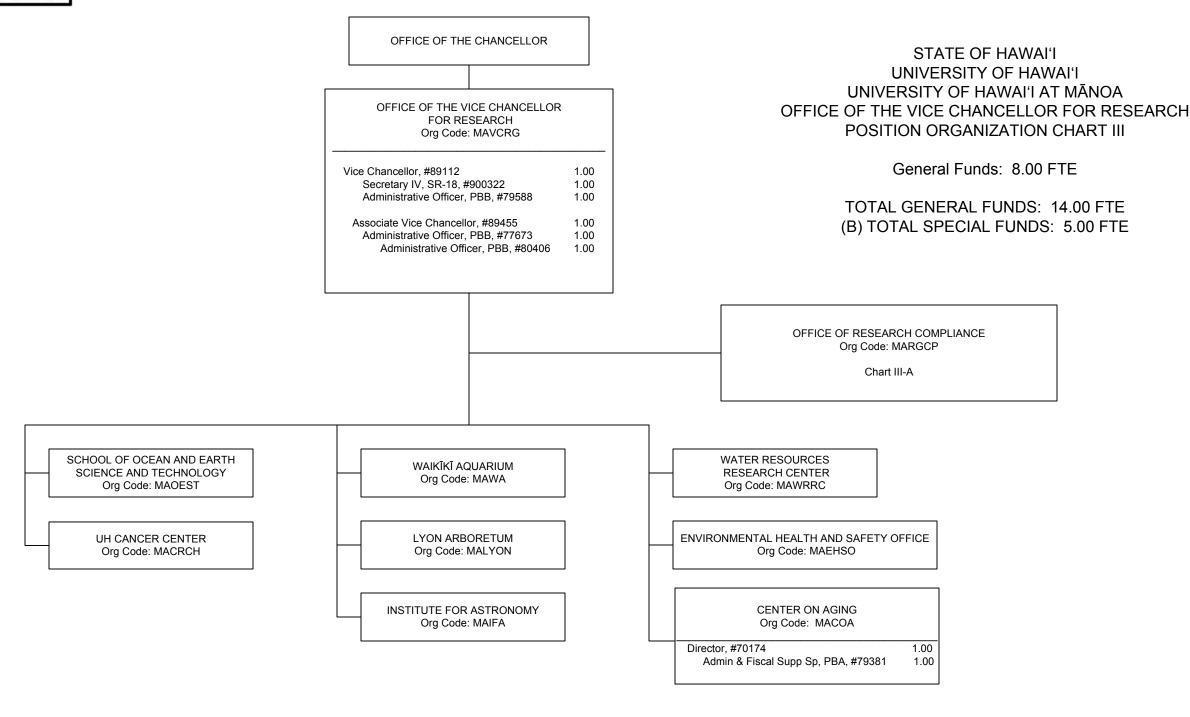

CHART UPDATED DATE: July 1, 2015



## Footnotes:

<sup>+</sup> Academic matters within the School of Ocean and Earth Science and Technology will be administered in coordination with the Vice Chancellor for Academic Affairs

CHART UPDATED **DATE: July 1, 2015** 

## STATE OF HAWAI'I UNIVERSITY OF HAWAI'I UNIVERSITY OF HAWAI'I AT MĀNOA OFFICE OF THE VICE CHANCELLOR FOR RESEARCH POSITION ORGANIZATION CHART III-A

General Funds: 6.00 FTE (B) Special Funds: 5.00 FTE

OFFICE OF RESEARCH COMPLIANCE Org Code: MARGCP

Assistant Vice Chancellor, #89119

1.00

Administrative Officer, PBB, #81901 1.00 (B) Administrative Officer, PBB, #80504 1.00 (B)

Admin & Fiscal Support Spec, PBA, #81431 1.00 (B)

**HUMAN STUDIES PROGRAM** Org Code: MARCHS

1.00

Research Associate, PBD, #80751

ANIMAL WELFARE AND **BIOSAFETY PROGRAM** Org Code: M