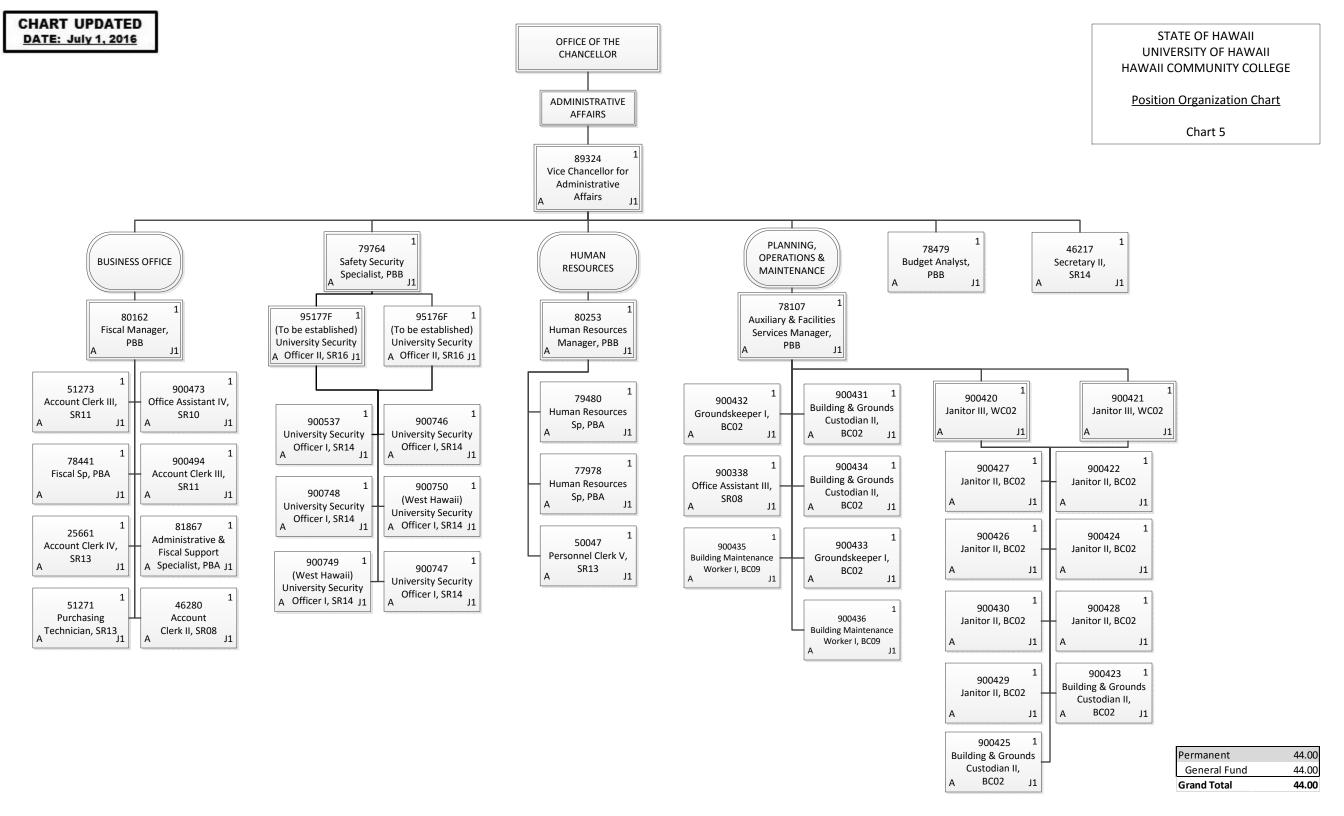

| Grand Total  | 233.00 |
|--------------|--------|
| General Fund | 5.00   |
| Temporary    | 5.00   |
| Special Fund | 1.00   |
| General Fund | 227.00 |
| Permanent    | 228.00 |

A

A

| Grand Total  | 4.00 |
|--------------|------|
| General Fund | 4.00 |
| Permanent    | 4.00 |