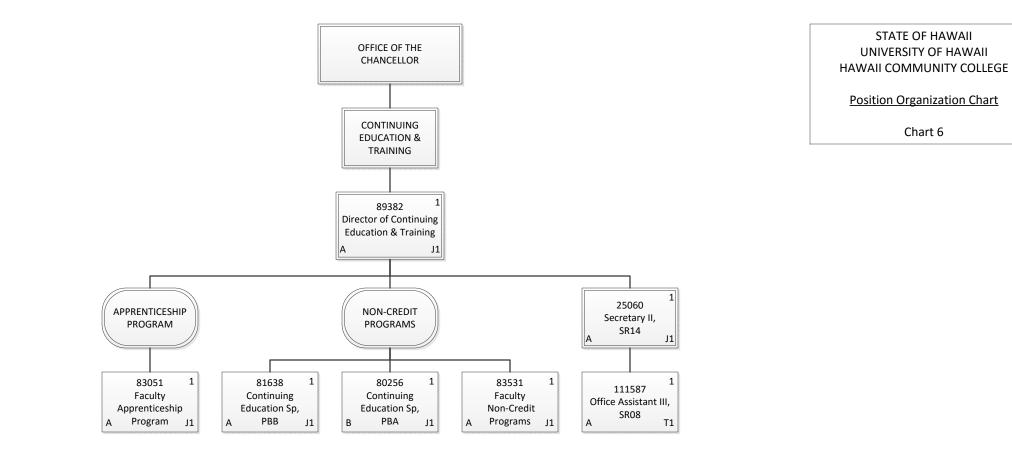

| Permanent    | 6.00 |
|--------------|------|
| General Fund | 5.00 |
| Special Fund | 1.00 |
| Temporary    | 1.00 |
| General Fund | 1.00 |
| Grand Total  | 7.00 |

| Permanent    | 14.00 |
|--------------|-------|
| General Fund | 14.00 |
| Grand Total  | 14.00 |