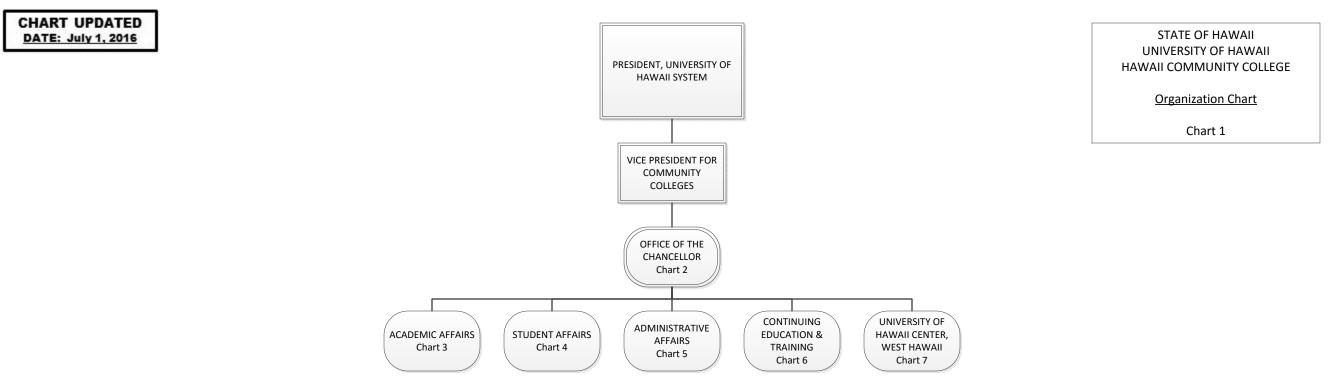

| Grand Total  | 233.00 |
|--------------|--------|
| General Fund | 5.00   |
| Temporary    | 5.00   |
| Special Fund | 1.00   |
| General Fund | 227.00 |
| Permanent    | 228.00 |





A

A

| Grand Total  | 4.00 |
|--------------|------|
| General Fund | 4.00 |
| Permanent    | 4.00 |



| Permanent    | 4.00 |
|--------------|------|
| General Fund | 4.00 |
| Grand Total  | 4.00 |







| Grand Total  | 19.00 |
|--------------|-------|
| General Fund | 1.50  |
| Temporary    | 1.50  |
| General Fund | 17.50 |
| Permanent    | 17.50 |









| Permanent    | 6.00 |
|--------------|------|
| General Fund | 5.00 |
| Special Fund | 1.00 |
| Temporary    | 1.00 |
| General Fund | 1.00 |
| Grand Total  | 7.00 |



| Permanent    | 14.00 |
|--------------|-------|
| General Fund | 14.00