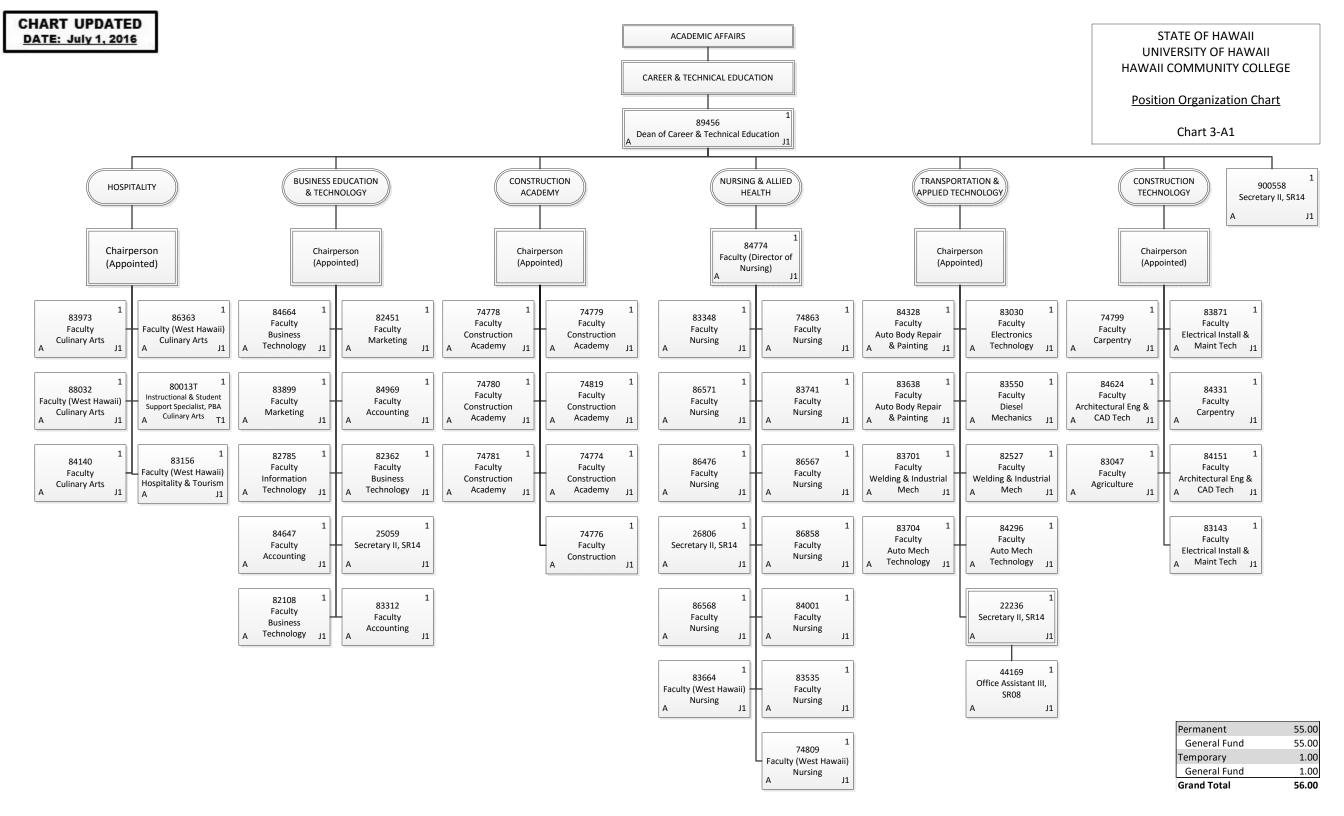

| Grand Total  | 233.00 |
|--------------|--------|
| General Fund | 5.00   |
| Temporary    | 5.00   |
| Special Fund | 1.00   |
| General Fund | 227.00 |
| Permanent    | 228.00 |

A

A

| Grand Total  | 4.00 |
|--------------|------|
| General Fund | 4.00 |
| Permanent    | 4.00 |