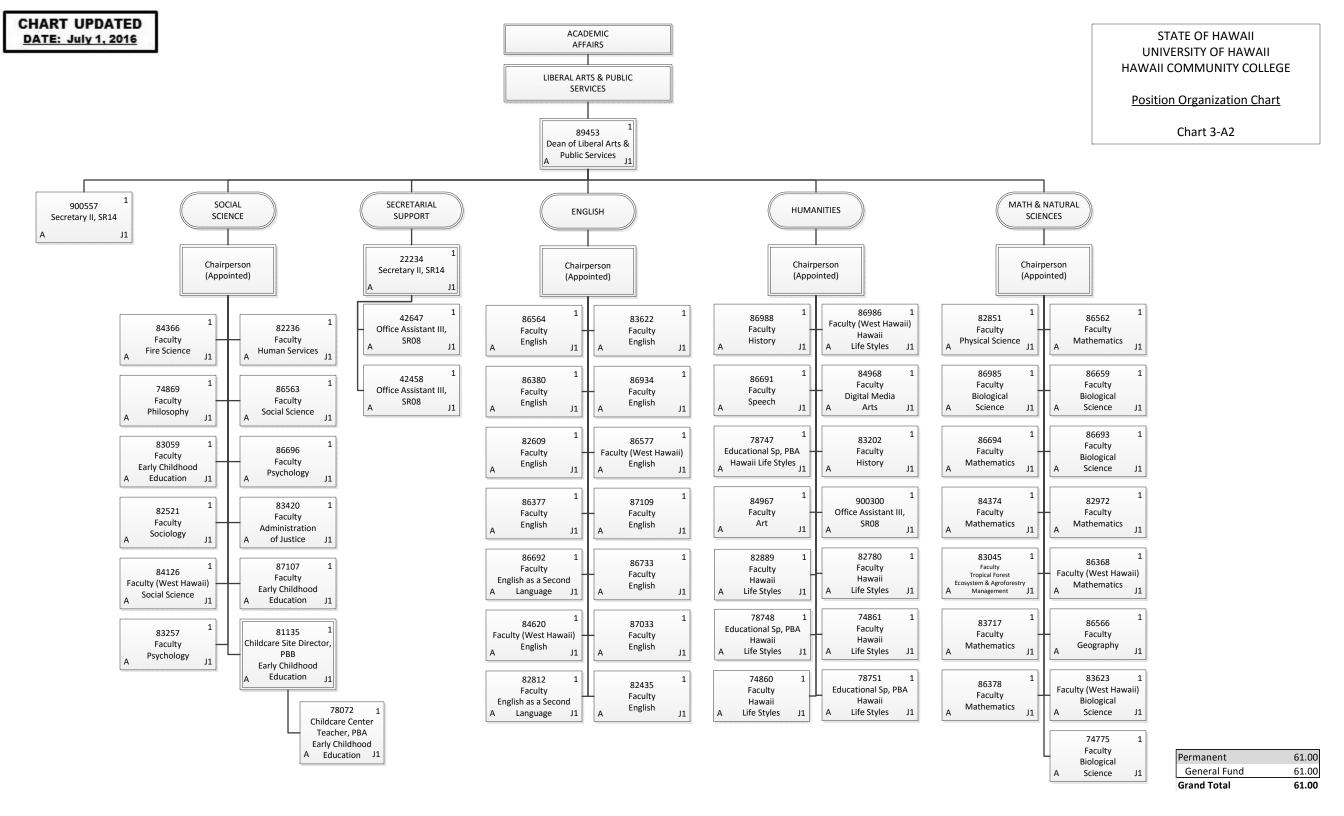

| Grand Total  | 233.00 |
|--------------|--------|
| General Fund | 5.00   |
| Temporary    | 5.00   |
| Special Fund | 1.00   |
| General Fund | 227.00 |
| Permanent    | 228.00 |

A

A

| Grand Total  | 4.00 |
|--------------|------|
| General Fund | 4.00 |
| Permanent    | 4.00 |