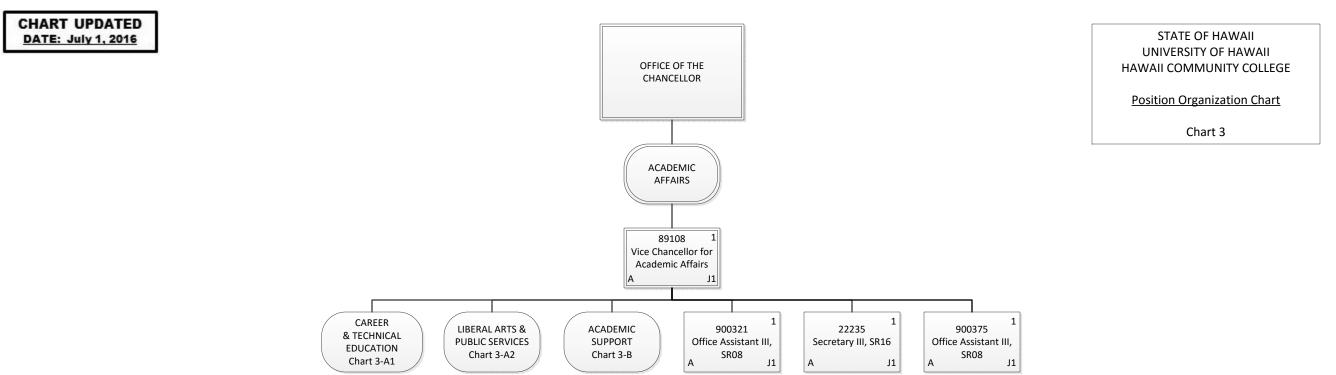

| Grand Total  | 233.00 |
|--------------|--------|
| General Fund | 5.00   |
| Temporary    | 5.00   |
| Special Fund | 1.00   |
| General Fund | 227.00 |
| Permanent    | 228.00 |





A

A

| Grand Total  | 4.00 |
|--------------|------|
| General Fund | 4.00 |
| Permanent    | 4.00 |



| Permanent    | 4.00 |
|--------------|------|
| General Fund | 4.00 |
| Grand Total  | 4.00 |







| Grand Total  | 19.00 |
|--------------|-------|
| General Fund | 1.50  |
| Temporary    | 1.50  |
| General Fund | 17.50 |
| Permanent    | 17.50 |









| Permanent    | 6.00 |
|--------------|------|
| General Fund | 5.00 |
| Special Fund | 1.00 |
| Temporary    | 1.00 |
| General Fund | 1.00 |
| Grand Total  | 7.00 |



| Permanent    | 14.00 |
|--------------|-------|
| General Fund | 14.00 |
| Grand Total  | 14.00 |