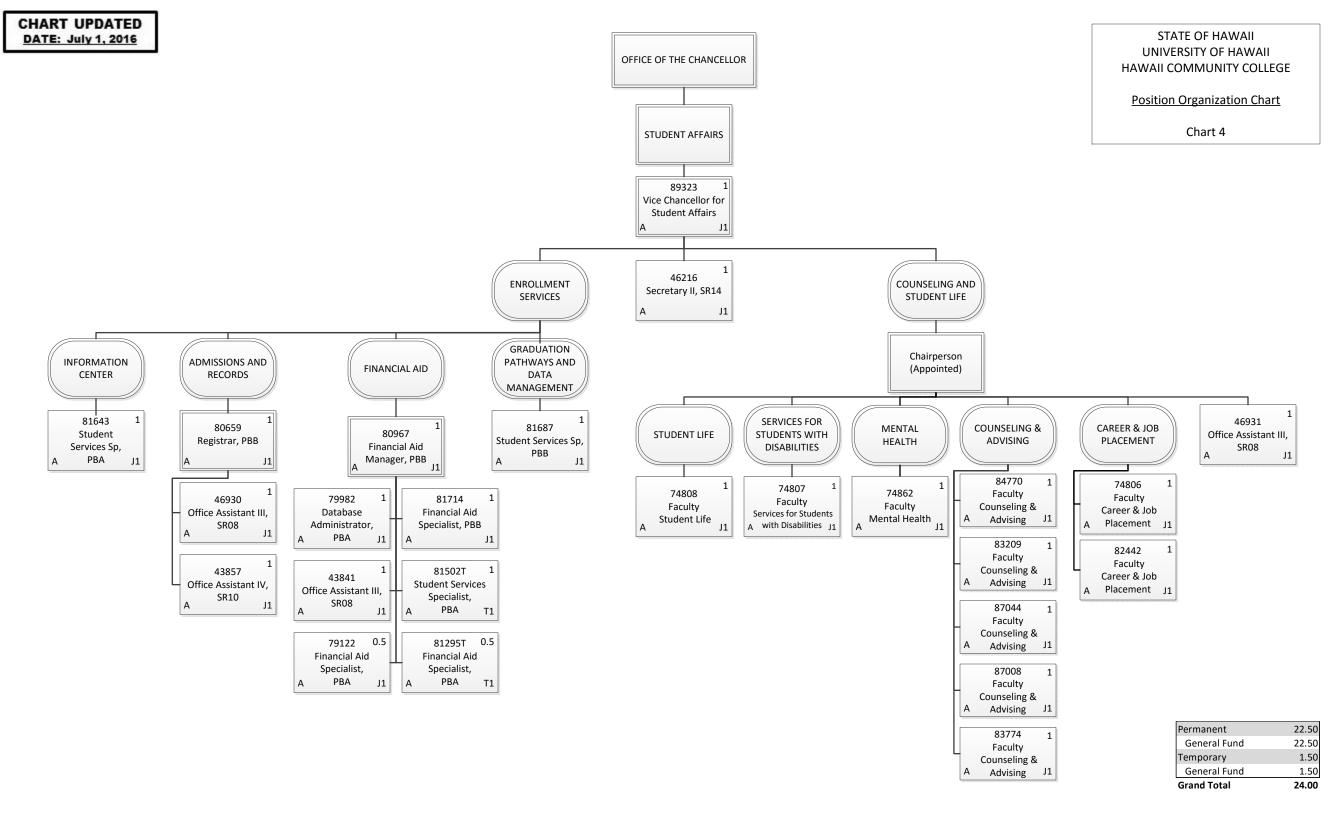

| Permanent    | 6.00 |
|--------------|------|
| General Fund | 5.00 |
| Special Fund | 1.00 |
| Temporary    | 1.00 |
| General Fund | 1.00 |
| Grand Total  | 7.00 |

| Permanent    | 14.00 |
|--------------|-------|
| General Fund | 14.00 |
| Grand Total  | 14.00 |