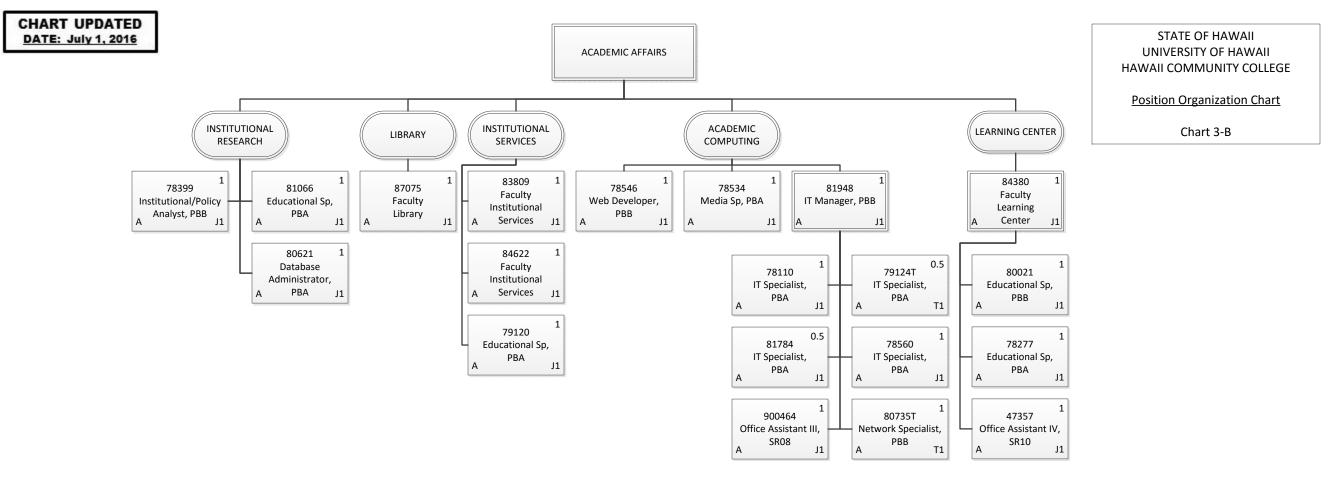

| Permanent    | 4.00 |
|--------------|------|
| General Fund | 4.00 |
| Grand Total  | 4.00 |

| Grand Total  | 19.00 |
|--------------|-------|
| General Fund | 1.50  |
| Temporary    | 1.50  |
| General Fund | 17.50 |
| Permanent    | 17.50 |