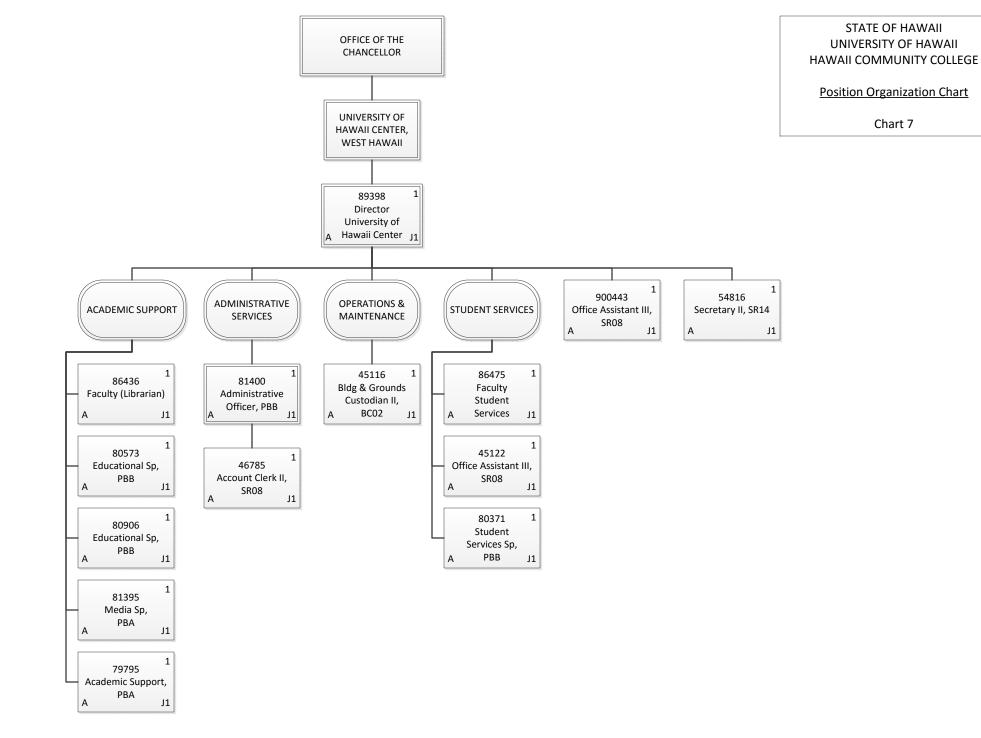

| Permanent    | 6.00 |
|--------------|------|
| General Fund | 5.00 |
| Special Fund | 1.00 |
| Temporary    | 1.00 |
| General Fund | 1.00 |
| Grand Total  | 7.00 |

| Permanent    | 14.00 |
|--------------|-------|
| General Fund | 14.00 |
| Grand Total  | 14.00 |