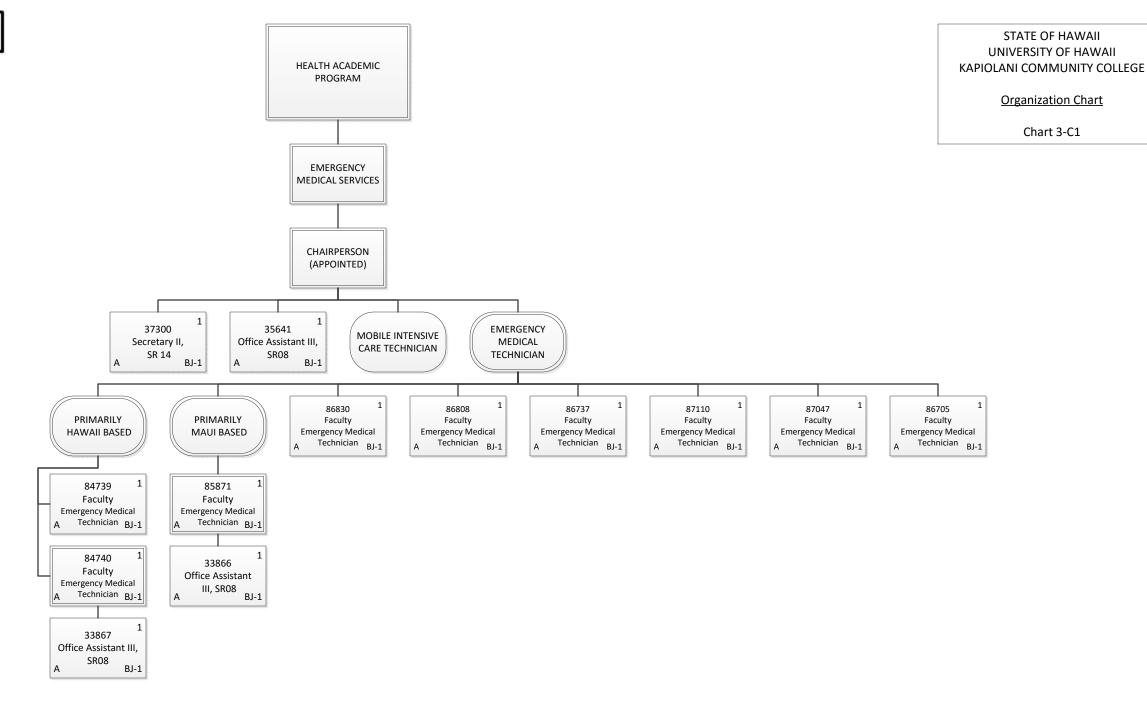

STATE OF HAWAII UNIVERSITY OF HAWAII KAPIOLANI COMMUNITY COLLEGE

Organization Chart

Chart 3-C

| <b>Grand Total</b> | 5.00 |
|--------------------|------|
| Special Funds      | 1.00 |
| General Funds      | 4.00 |
| Permanent          | 5.00 |
|                    |      |