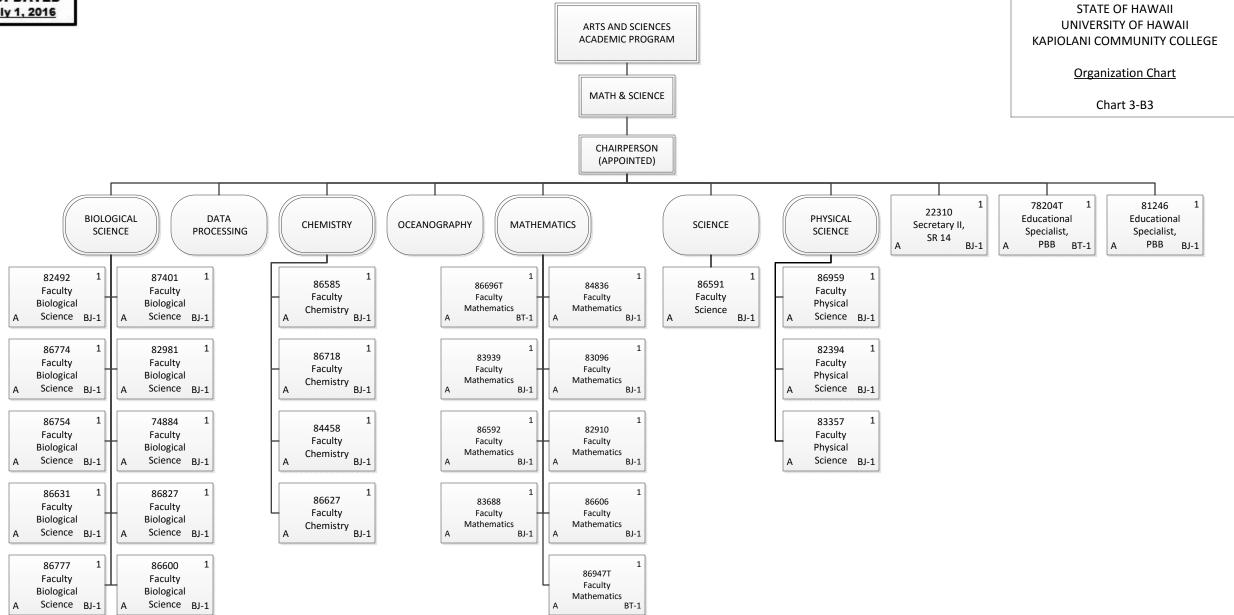

| <b>Grand Total</b> | 30.00 |
|--------------------|-------|
| General Funds      | 3.00  |
| Temporary          | 3.00  |
| General Funds      | 27.00 |
| Permanent          | 27.00 |

| <b>Grand Total</b> | 14.00 |
|--------------------|-------|
| General Funds      | 14.00 |
| Permanent          | 14.00 |