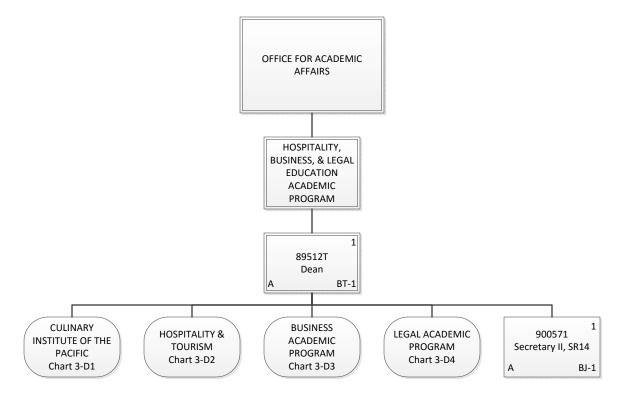

CHART UPDATED **DATE: July 1, 2016** STATE OF HAWAII OFFICE OF THE CHANCELLOR Chart 3 OFFICE FOR ACADEMIC AFFAIRS 89068 Vice Chancellor for

HEALTH

ACADEMIC PROGRAM

CHART 3-C

ACADEMIC

SUPPORT & RESOURCES

CHART 3-A

ARTS & SCIENCES

ACADEMIC PROGRAM

CHART 3-B

Academic Affairs

BJ-1

HOSPITALITY, BUSINESS,

& LEGAL EDUCATION

ACADEMIC PROGRAM

CHART 3-D

21334

Secretary III,

SR16

BJ-1

74832

Faculty

BJ-1