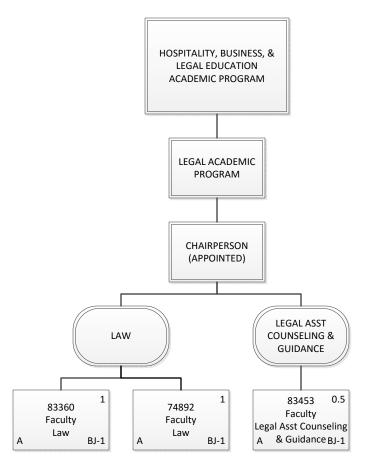

ARTS & SCIENCES

ACADEMIC PROGRAM

CHART 3-B

Academic Affairs

BJ-1

HOSPITALITY, BUSINESS,

& LEGAL EDUCATION

ACADEMIC PROGRAM