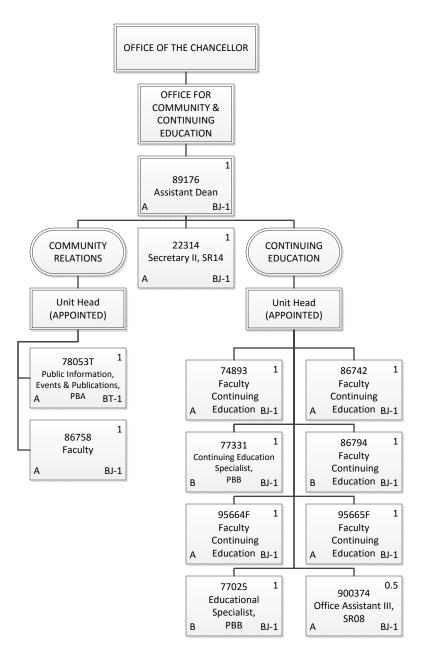

| <b>Grand Total</b> | 30.00 |
|--------------------|-------|
| General Funds      | 3.00  |
| Temporary          | 3.00  |
| General Funds      | 27.00 |
| Permanent          | 27.00 |

| <b>Grand Total</b> | 14.00 |
|--------------------|-------|
| General Funds      | 14.00 |
| Permanent          | 14.00 |