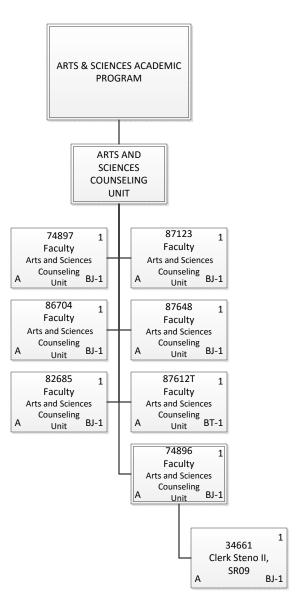

#### STATE OF HAWAII UNIVERSITY OF HAWAII KAPIOLANI COMMUNITY COLLEGE

Organization Chart

Chart 3-B

| <b>Grand Total</b> | 2.00 |
|--------------------|------|
| General Funds      | 1.00 |
| Temporary          | 1.00 |
| General Funds      | 1.00 |
| Permanent          | 1.00 |