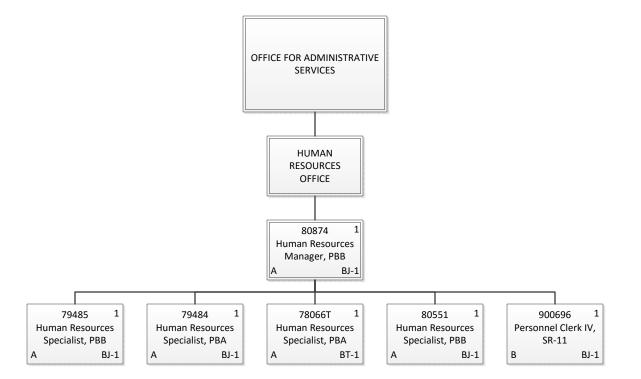

#### STATE OF HAWAII UNIVERSITY OF HAWAII KAPIOLANI COMMUNITY COLLEGE

Organization Chart

Chart 6-B

| <b>Grand Total</b> | 6.00 |
|--------------------|------|
| General Funds      | 1.00 |
| Temporary          | 1.00 |
| Special Funds      | 1.00 |
| General Funds      | 4.00 |
| Permanent          | 5.00 |