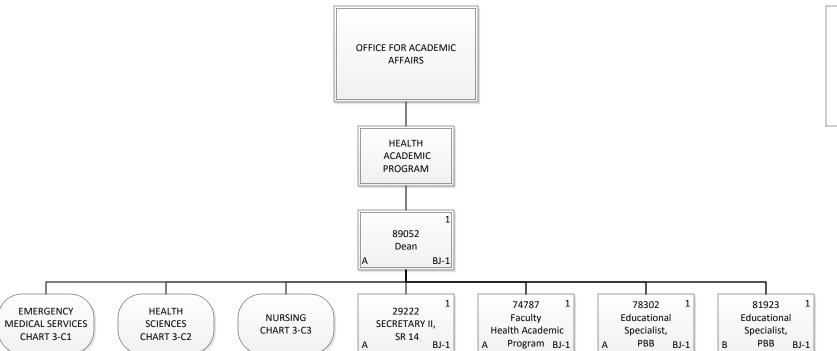

CHART UPDATED **DATE: July 1, 2016** STATE OF HAWAII OFFICE OF THE CHANCELLOR Chart 3 OFFICE FOR ACADEMIC AFFAIRS 89068 Vice Chancellor for

HEALTH

ACADEMIC PROGRAM

CHART 3-C

ACADEMIC

SUPPORT & RESOURCES

CHART 3-A

STATE OF HAWAII UNIVERSITY OF HAWAII KAPIOLANI COMMUNITY COLLEGE

Organization Chart

Chart 3-C

| <b>Grand Total</b> | 5.00 |
|--------------------|------|
| Special Funds      | 1.00 |
| General Funds      | 4.00 |
| Permanent          | 5.00 |
|                    |      |