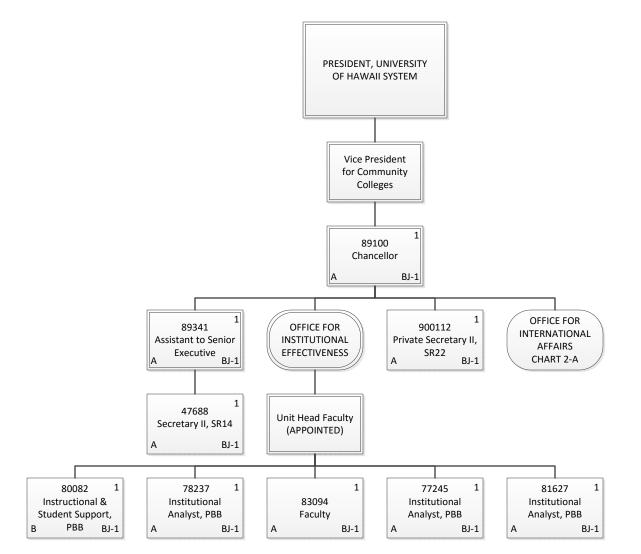

#### STATE OF HAWAII UNIVERSITY OF HAWAII KAPIOLANI COMMUNITY COLLEGE

Organization Chart

Chart 2

| <b>Grand Total</b> | 9.00 |
|--------------------|------|
| Special Funds      | 1.00 |
| General Funds      | 8.00 |
| Permanent          | 9.00 |