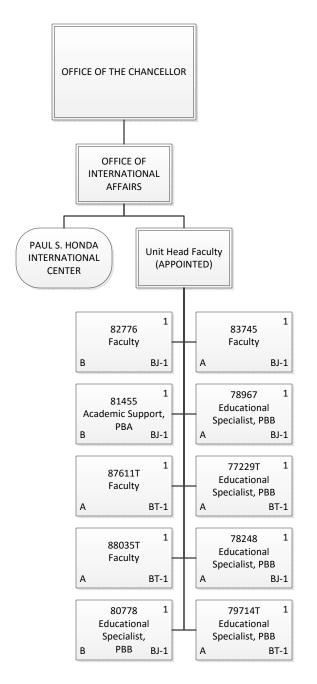

#### STATE OF HAWAII UNIVERSITY OF HAWAII KAPIOLANI COMMUNITY COLLEGE

Organization Chart

Chart 2-A

| <b>Grand Total</b> | 10.00 |
|--------------------|-------|
| General Funds      | 4.00  |
| Temporary          | 4.00  |
| Special Funds      | 3.00  |
| General Funds      | 3.00  |
| Permanent          | 6.00  |