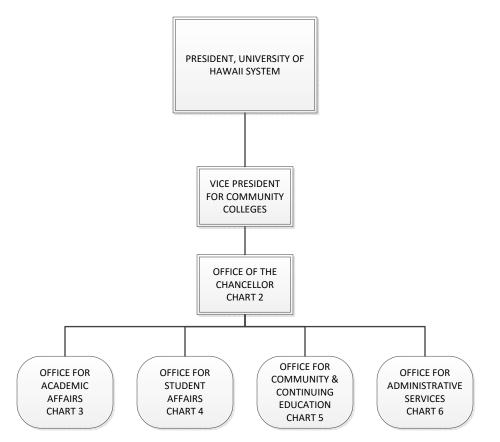

#### STATE OF HAWAII UNIVERSITY OF HAWAII KAPIOLANI COMMUNITY COLLEGE

Organization Chart

Chart 1

| <b>Grand Total</b> | 439.00 |
|--------------------|--------|
| General Funds      | 29.00  |
| Temporary          | 29.00  |
| Special Funds      | 17.00  |
| General Funds      | 393.00 |
| Permanent          | 410.00 |
|                    |        |