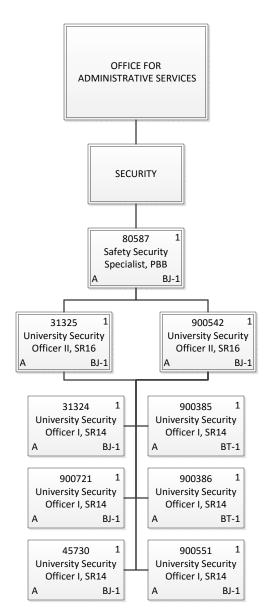

# STATE OF HAWAII UNIVERSITY OF HAWAII KAPIOLANI COMMUNITY COLLEGE

Organization Chart

| <b>Grand Total</b> | 23.00 |
|--------------------|-------|
| Special Funds      | 7.00  |
| General Funds      | 16.00 |
| Permanent          | 23.00 |
|                    |       |