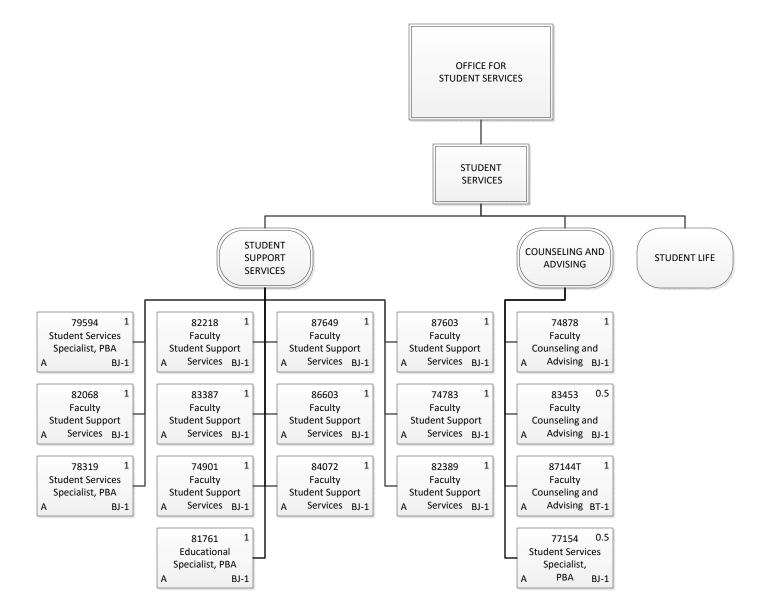

# STATE OF HAWAII UNIVERSITY OF HAWAII KAPIOLANI COMMUNITY COLLEGE

Organization Chart

Chart 4-B

| <b>Grand Total</b> | 16.00 |
|--------------------|-------|
| General Funds      | 1.00  |
| Temporary          | 1.00  |
| General Funds      | 15.00 |
| Permanent          | 15.00 |