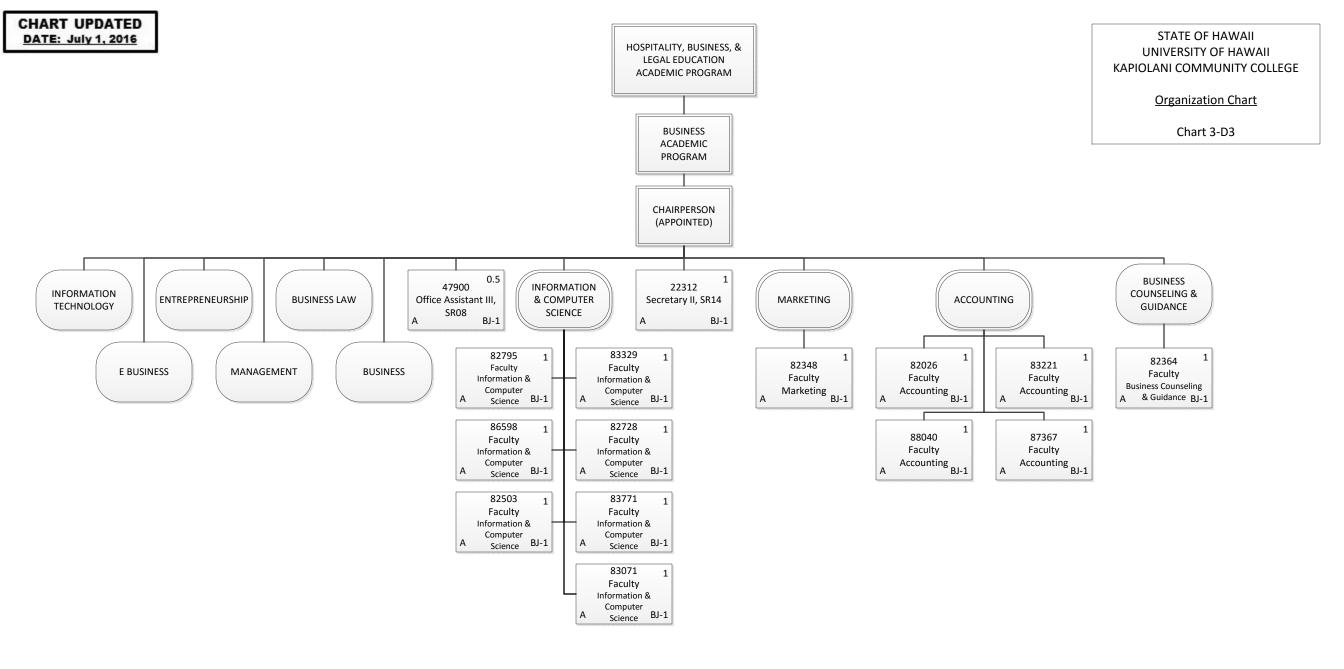

| Permanent          | 35.50 |



#### STATE OF HAWAII UNIVERSITY OF HAWAII KAPIOLANI COMMUNITY COLLEGE

Organization Chart

| <b>Grand Total</b> | 2.00 |
|--------------------|------|
| General Funds      | 1.00 |
| Temporary          | 1.00 |
| General Funds      | 1.00 |
| Permanent          | 1.00 |



# STATE OF HAWAII UNIVERSITY OF HAWAII KAPIOLANI COMMUNITY COLLEGE

Organization Chart

| <b>Grand Total</b> | 23.00 |
|--------------------|-------|
| Special Funds      | 7.00  |
| General Funds      | 16.00 |
| Permanent          | 23.00 |
|                    |       |



# STATE OF HAWAII UNIVERSITY OF HAWAII KAPIOLANI COMMUNITY COLLEGE

**Organization Chart** 

| <b>Grand Total</b> | 9.00 |
|--------------------|------|
| General Funds      | 9.00 |
| Permanent          | 9.00 |



| <b>Grand Total</b> | 14.50 |
|--------------------|-------|
| General Funds      | 14.50 |
| Permanent          | 14.50 |



#### STATE OF HAWAII UNIVERSITY OF HAWAII KAPIOLANI COMMUNITY COLLEGE

Organization Chart

| <b>Grand Total</b> | 2.50     |
|--------------------|----------|
| General Fu         | nds 2.50 |
| Permanent          | 2.50     |



#### STATE OF HAWAII UNIVERSITY OF HAWAII KAPIOLANI COMMUNITY COLLEGE

Organization Chart

Chart 4

| Permanent          | 3.00 |
|--------------------|------|
| General Funds      | 3.00 |
| <b>Grand Total</b> | 3.00 |



### STATE OF HAWAII UNIVERSITY OF HAWAII KAPIOLANI COMMUNITY COLLEGE

Organization Chart

Chart 4-A

| <b>Grand Total</b> | 19.00 |
|--------------------|-------|
| General Funds      | 1.00  |
| Temporary          | 1