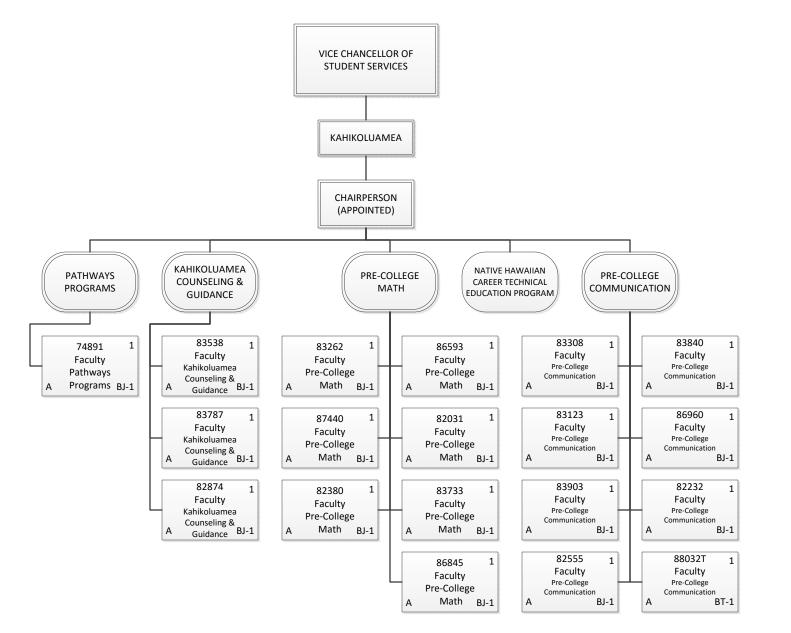

### STATE OF HAWAII UNIVERSITY OF HAWAII KAPIOLANI COMMUNITY COLLEGE

Organization Chart

Chart 4-A

| <b>Grand Total</b> | 19.00 |
|--------------------|-------|
| General Funds      | 1.00  |
| Temporary          | 1.00  |
| General Funds      | 18.00 |
| Permanent          | 18.00 |