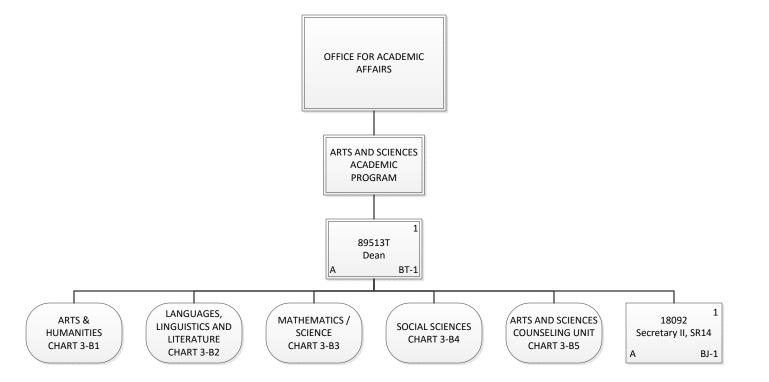

CHART UPDATED **DATE: July 1, 2016** STATE OF HAWAII OFFICE OF THE CHANCELLOR Chart 3 OFFICE FOR ACADEMIC AFFAIRS 89068 Vice Chancellor for

HEALTH

ACADEMIC PROGRAM

CHART 3-C

ACADEMIC

SUPPORT & RESOURCES

CHART 3-A

ARTS & SCIENCES

ACADEMIC PROGRAM

CHART 3-B

Academic Affairs

BJ-1

HOSPITALITY, BUSINESS,

& LEGAL EDUCATION

ACADEMIC PROGRAM

#### STATE OF HAWAII UNIVERSITY OF HAWAII KAPIOLANI COMMUNITY COLLEGE

Organization Chart

Chart 3-B

| <b>Grand Total</b> | 2.00 |
|--------------------|------|
| General Funds      | 1.00 |
| Temporary          | 1.00 |
| General Funds      | 1.00 |
| Permanent          | 1.00 |