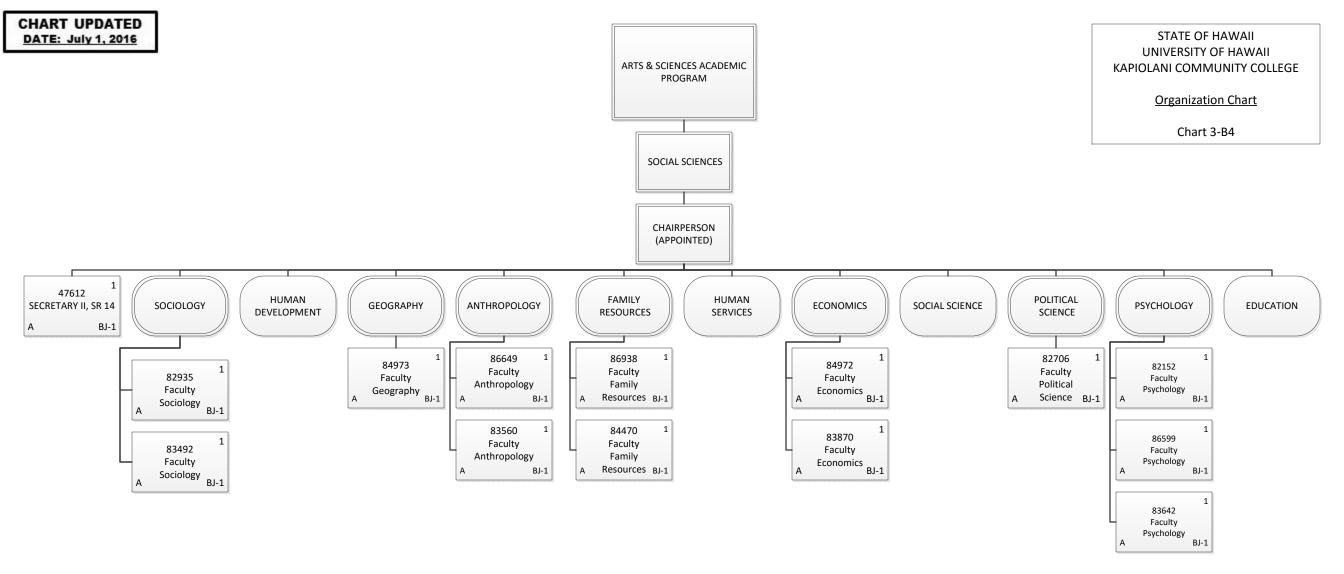

| <b>Grand Total</b> | 30.00 |
|--------------------|-------|
| General Funds      | 3.00  |
| Temporary          | 3.00  |
| General Funds      | 27.00 |
| Permanent          | 27.00 |

| <b>Grand Total</b> | 14.00 |
|--------------------|-------|
| General Funds      | 14.00 |
| Permanent          | 14.00 |