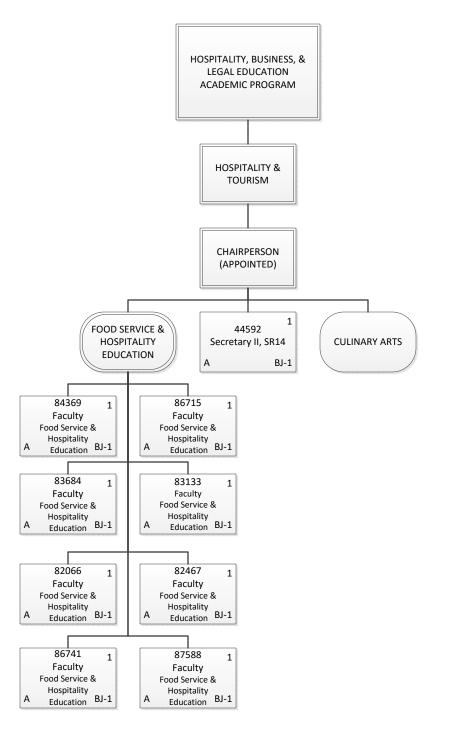

| 22.50 |



### STATE OF HAWAII UNIVERSITY OF HAWAII KAPIOLANI COMMUNITY COLLEGE

Organization Chart

Chart 3-C3

| <b>Grand Total</b> | 35.50 |
|--------------------|-------|
| General Funds      | 35.50 |
| Permanent          | 35.50 |



#### STATE OF HAWAII UNIVERSITY OF HAWAII KAPIOLANI COMMUNITY COLLEGE

Organization Chart

| <b>Grand Total</b> | 2.00 |
|--------------------|------|
| General Funds      | 1.00 |
| Temporary          | 1.00 |
| General Funds      | 1.00 |
| Permanent          | 1.00 |



# STATE OF HAWAII UNIVERSITY OF HAWAII KAPIOLANI COMMUNITY COLLEGE

Organization Chart

| <b>Grand Total</b> | 23.00 |
|--------------------|-------|
| Special Funds      | 7.00  |
| General Funds      | 16.00 |
| Permanent          | 23.00 |
|                    |       |



# STATE OF HAWAII UNIVERSITY OF HAWAII KAPIOLANI COMMUNITY COLLEGE

**Organization Chart** 

| <b>Grand Total</b> | 9.00 |
|--------------------|------|
| General Funds      | 9.00 |
| Permanent          | 9.00 |



| <b>Grand Total</b> | 14.50 |
|--------------------|-------|
| General Funds      | 14.50 |
| Permanent          | 14.50 |



#### STATE OF HAWAII UNIVERSITY OF HAWAII KAPIOLANI COMMUNITY COLLEGE

Organization Chart

| <b>Grand Total</b> | 2.50     |
|--------------------|----------|
| General Fu         | nds 2.50 |
| Permanent          | 2.50     |



#### STATE OF HAWAII UNIVERSITY OF HAWAII KAPIOLANI COMMUNITY COLLEGE

Organization Chart

Chart 4

| Permanent          | 3.00 |
|--------------------|------|
| General Funds      | 3.00 |
| <b>Grand Total</b> | 3.00 |



##