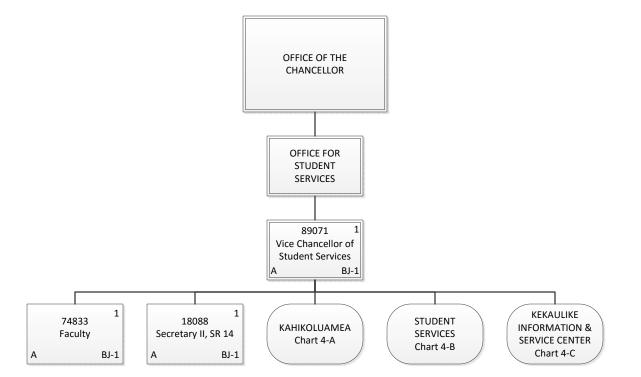

CHART UPDATED **DATE: July 1, 2016** STATE OF HAWAII OFFICE OF THE CHANCELLOR Chart 3 OFFICE FOR ACADEMIC AFFAIRS 89068 Vice Chancellor for

HEALTH

ACADEMIC PROGRAM

CHART 3-C

ACADEMIC

SUPPORT & RESOURCES

CHART 3-A

#### STATE OF HAWAII UNIVERSITY OF HAWAII KAPIOLANI COMMUNITY COLLEGE

Organization Chart

Chart 4

| Permanent          | 3.00 |
|--------------------|------|
| General Funds      | 3.00 |
| <b>Grand Total</b> | 3.00 |

### STATE OF HAWAII UNIVERSITY OF HAWAII KAPIOLANI COMMUNITY COLLEGE

Organization Chart

Chart 4-A

| <b>Grand Total</b> | 19.00 |
|--------------------|-------|
| General Funds      | 1.00  |
| Temporary          | 1.00  |
| General Funds      | 18.00 |
| Permanent          | 18.00 |

# STATE OF HAWAII UNIVERSITY OF HAWAII KAPIOLANI COMMUNITY COLLEGE

Organization Chart

Chart 4-B

| <b>Grand Total</b> | 16.00 |
|--------------------|-------|
| General Funds      | 1.00  |
| Temporary          | 1.00  |
| General Funds      | 15.00 |
| Permanent          | 15.00 |

# STATE OF HAWAII UNIVERSITY OF HAWAII KAPIOLANI COMMUNITY COLLEGE

Organization Chart

Chart 4-C

| <b>Grand Total</b> | 19.00 |
|--------------------|-------|
| General Funds      | 2.00  |
| Temporary          | 2.00  |
| Special Funds      | 1.00  |
| General Funds      | 16.00 |
| Permanent          | 17.00 |