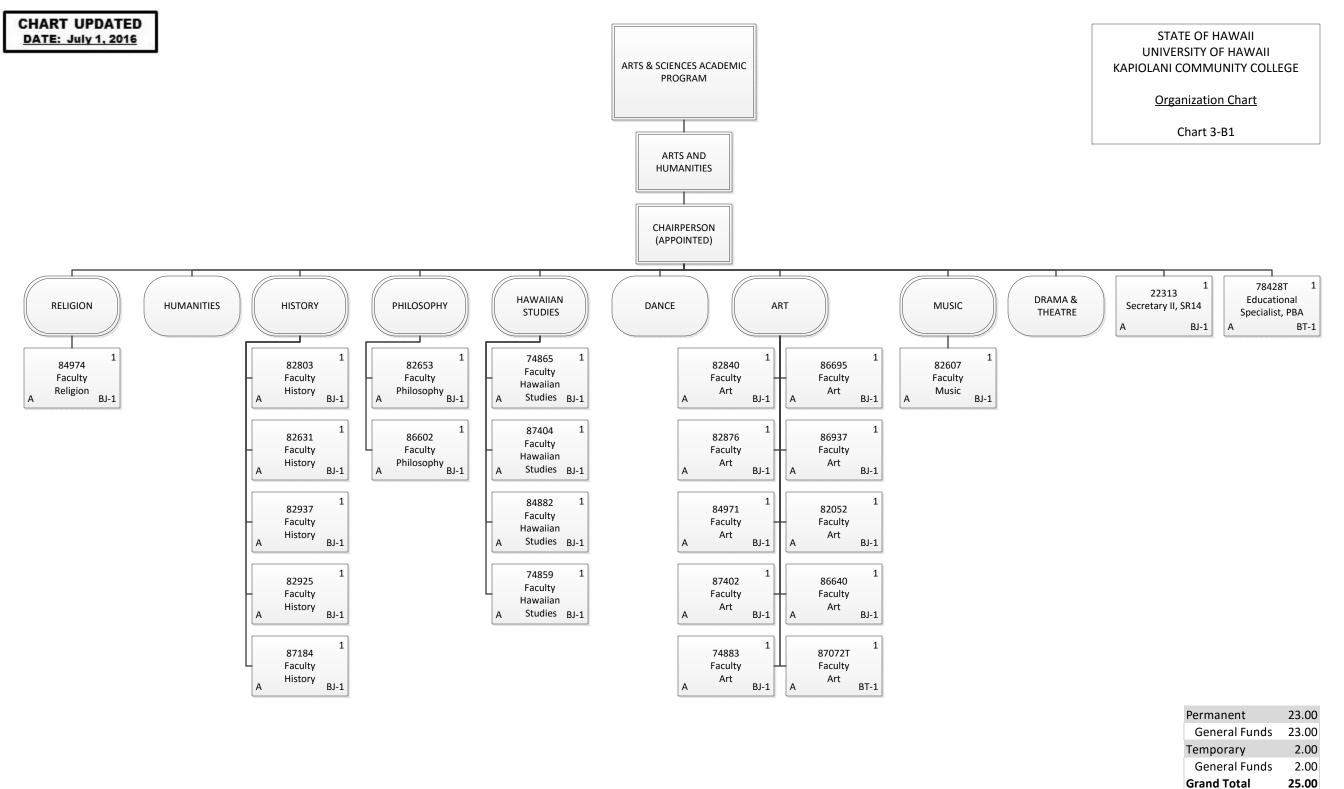

#### STATE OF HAWAII UNIVERSITY OF HAWAII KAPIOLANI COMMUNITY COLLEGE

Organization Chart

Chart 3-B

| <b>Grand Total</b> | 2.00 |
|--------------------|------|
| General Funds      | 1.00 |
| Temporary          | 1.00 |
| General Funds      | 1.00 |
| Permanent          | 1.00 |