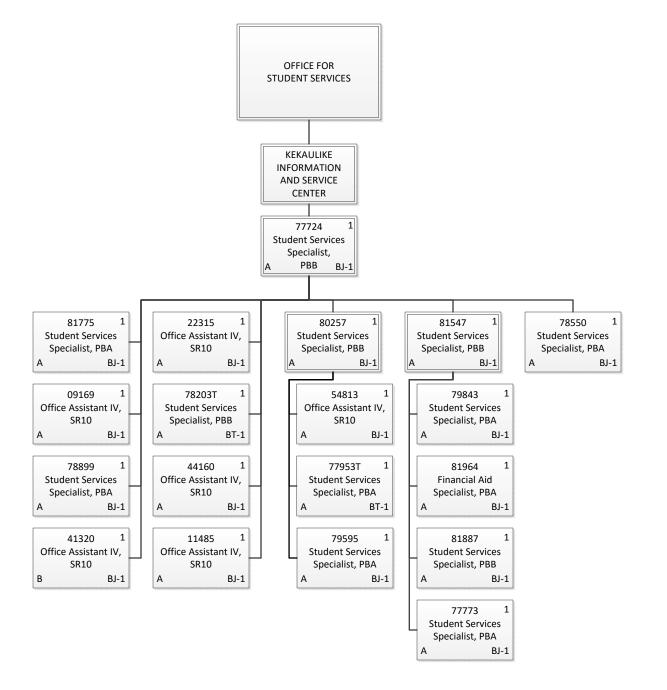

#### STATE OF HAWAII UNIVERSITY OF HAWAII KAPIOLANI COMMUNITY COLLEGE

Organization Chart

Chart 5

| <b>Grand Total</b> | 11.50 |
|--------------------|-------|
| General Funds      | 1.00  |
| Temporary          | 1.00  |
| Special Funds      | 3.00  |
| General Funds      | 7.50  |
| Permanent          | 10.50 |