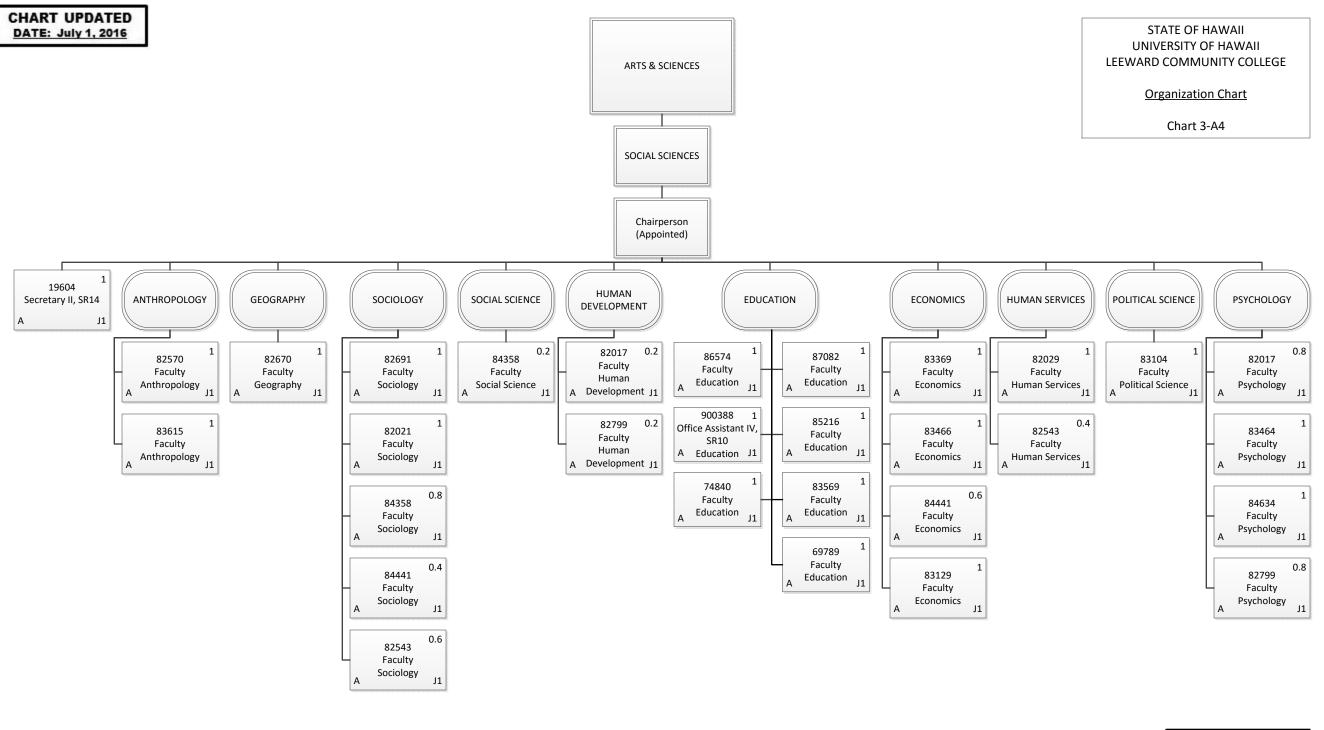

| Grand Total  | 30.00 |
|--------------|-------|
| General Fund | 30.00 |
| Permanent    | 30.00 |

39.50

39.50

39.50

| <b>Grand Total</b> | 25.00 |
|--------------------|-------|
| General Fund       | 25.00 |
| Permanent          | 25.00 |