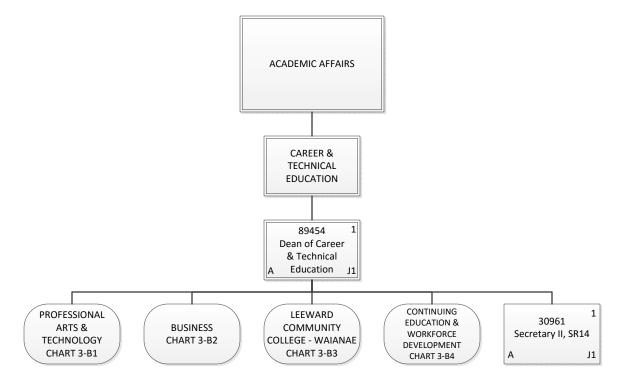

STATE OF HAWAII
UNIVERSITY OF HAWAII
LEEWARD COMMUNITY COLLEGE

Organization Chart

Chart 3

| <b>Grand Total</b> | 9.00 |
|--------------------|------|
| General Fund       | 9.00 |
| Permanent          | 9.00 |