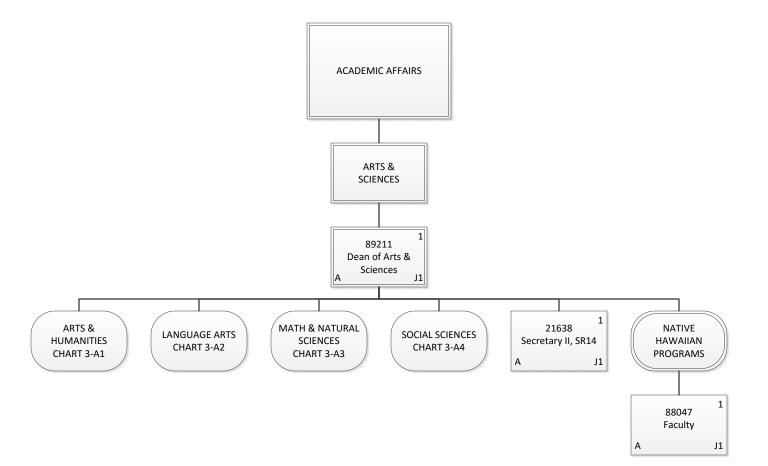

### STATE OF HAWAII UNIVERSITY OF HAWAII LEEWARD COMMUNITY COLLEGE

Organization Chart

Chart 3-A

| <b>Grand Total</b> | 3.00 |
|--------------------|------|
| General Fund       | 3.00 |
| Permanent          | 3.00 |