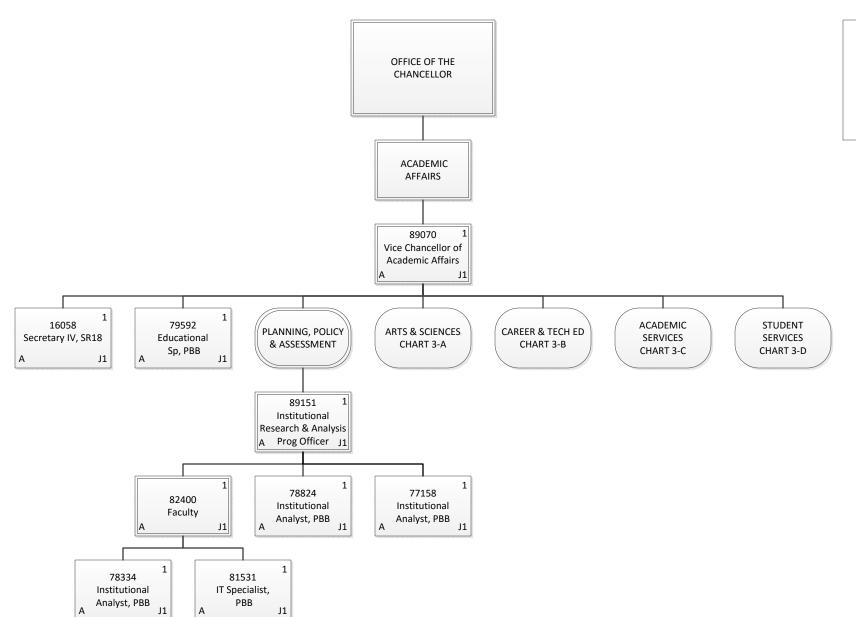

STATE OF HAWAII
UNIVERSITY OF HAWAII
LEEWARD COMMUNITY COLLEGE

Organization Chart

Chart 3

| <b>Grand Total</b> | 9.00 |
|--------------------|------|
| General Fund       | 9.00 |
| Permanent          | 9.00 |