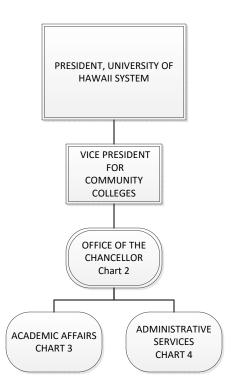

### STATE OF HAWAII UNIVERSITY OF HAWAII LEEWARD COMMUNITY COLLEGE

Organization Chart

Chart 1

| <b>Grand Total</b> | 350.00 |
|--------------------|--------|
| General Fund       | 3.00   |
| Temporary          | 3.00   |
| Special Fund       | 10.00  |
| General Fund       | 337.00 |
| Permanent          | 347.00 |