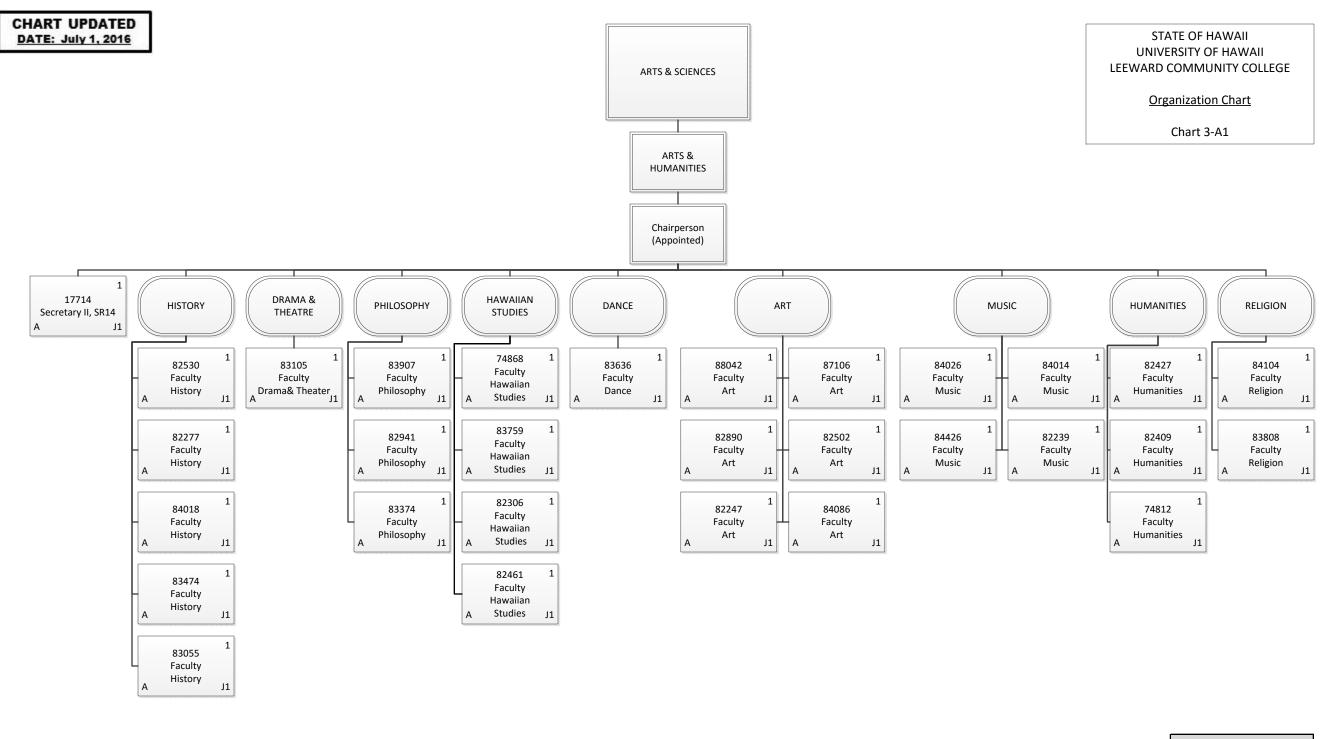

### STATE OF HAWAII UNIVERSITY OF HAWAII LEEWARD COMMUNITY COLLEGE

Organization Chart

Chart 3-A

| <b>Grand Total</b> | 3.00 |
|--------------------|------|
| General Fund       | 3.00 |
| Permanent          | 3.00 |