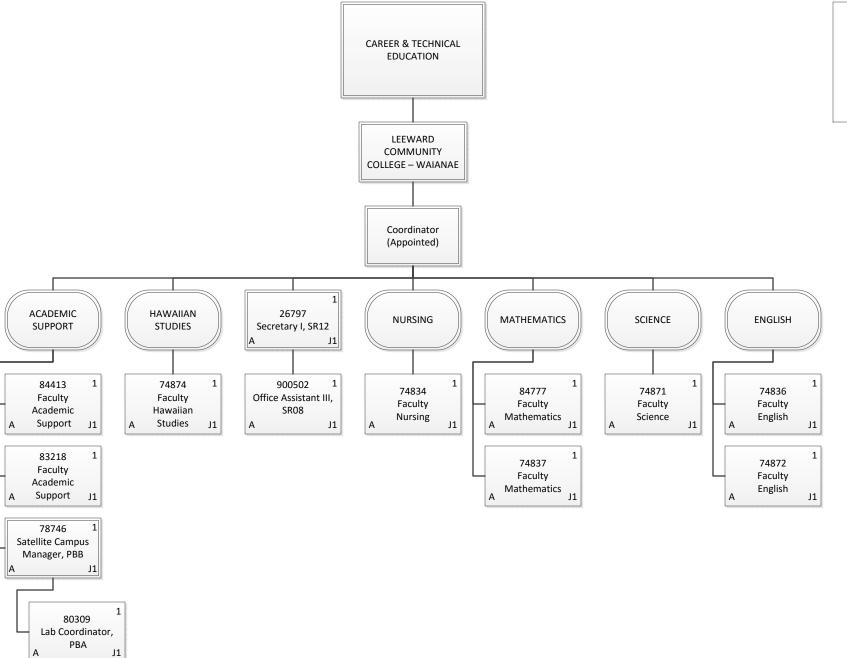

STATE OF HAWAII
UNIVERSITY OF HAWAII
LEEWARD COMMUNITY COLLEGE

Organization Chart

Chart 3-C

| <b>Grand Total</b> | 19.00 |
|--------------------|-------|
| General Fund       | 1.00  |
| Temporary          | 1.00  |
| General Fund       | 18.00 |
| Permanent          | 18.00 |