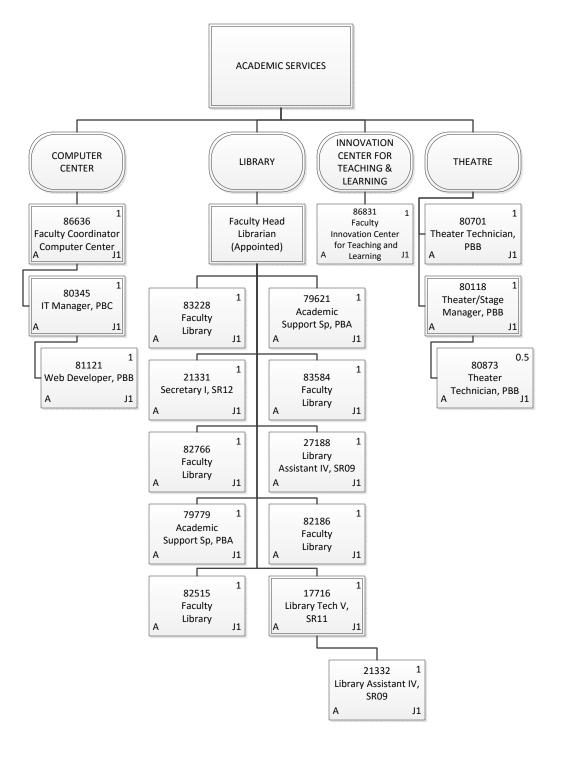

# STATE OF HAWAII UNIVERSITY OF HAWAII LEEWARD COMMUNITY COLLEGE

Organization Chart

Chart 3-C1

| Permanent          | 17.50 |
|--------------------|-------|
| General Fund       | 17.50 |
| <b>Grand Total</b> | 17.50 |