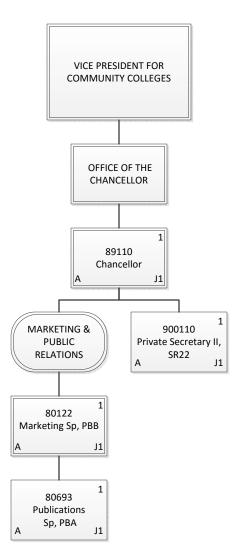

### STATE OF HAWAII UNIVERSITY OF HAWAII LEEWARD COMMUNITY COLLEGE

Organization Chart

Chart 2

| Grand | Total    | 4.00 |
|-------|----------|------|
| Gene  | ral Fund | 4.00 |
| Perma | nent     | 4.00 |