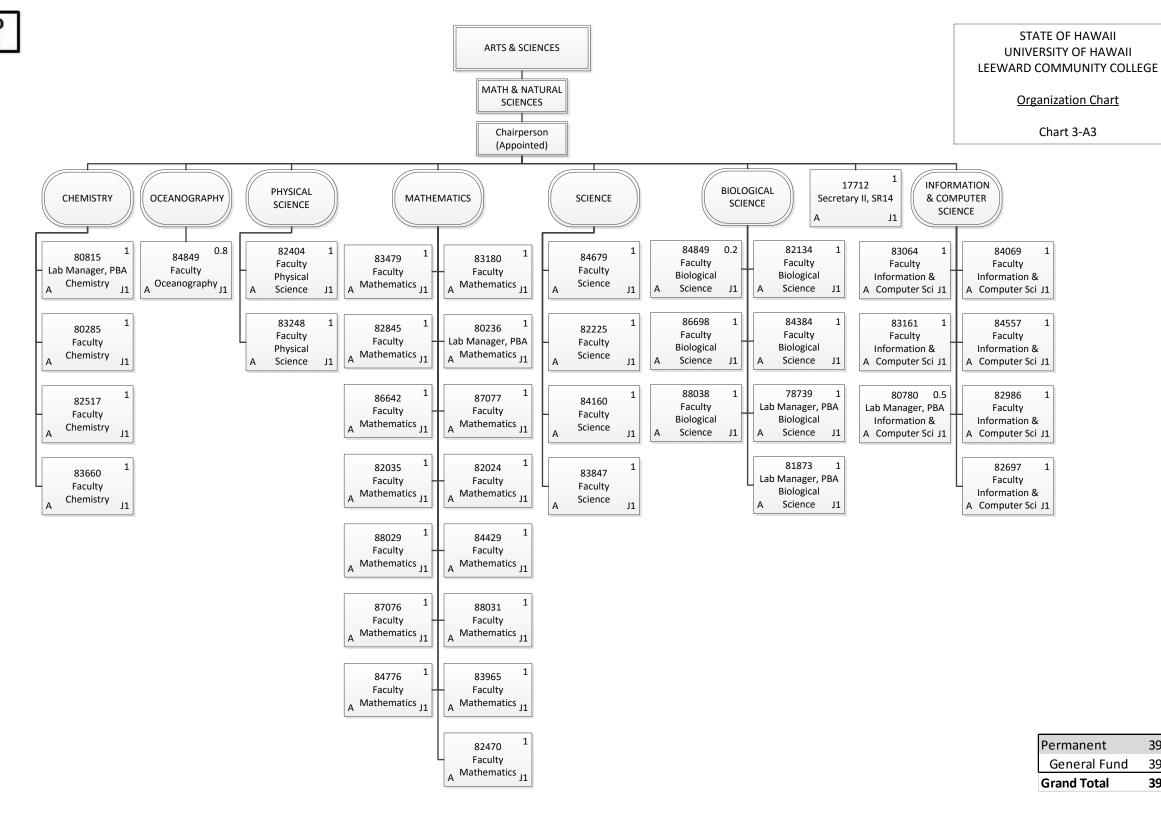

| Grand Total  | 30.00 |
|--------------|-------|
| General Fund | 30.00 |
| Permanent    | 30.00 |

39.50

39.50

39.50

| <b>Grand Total</b> | 25.00 |
|--------------------|-------|
| General Fund       | 25.00 |
| Permanent          | 25.00 |