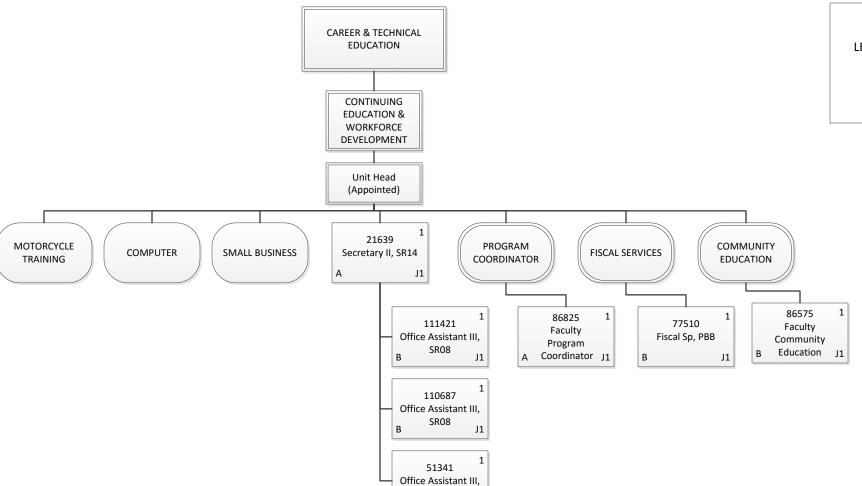

STATE OF HAWAII
UNIVERSITY OF HAWAII
LEEWARD COMMUNITY COLLEGE

Organization Chart

Chart 3-C

| <b>Grand Total</b> | 19.00 |
|--------------------|-------|
| General Fund       | 1.00  |
| Temporary          | 1.00  |
| General Fund       | 18.00 |
| Permanent          | 18.00 |