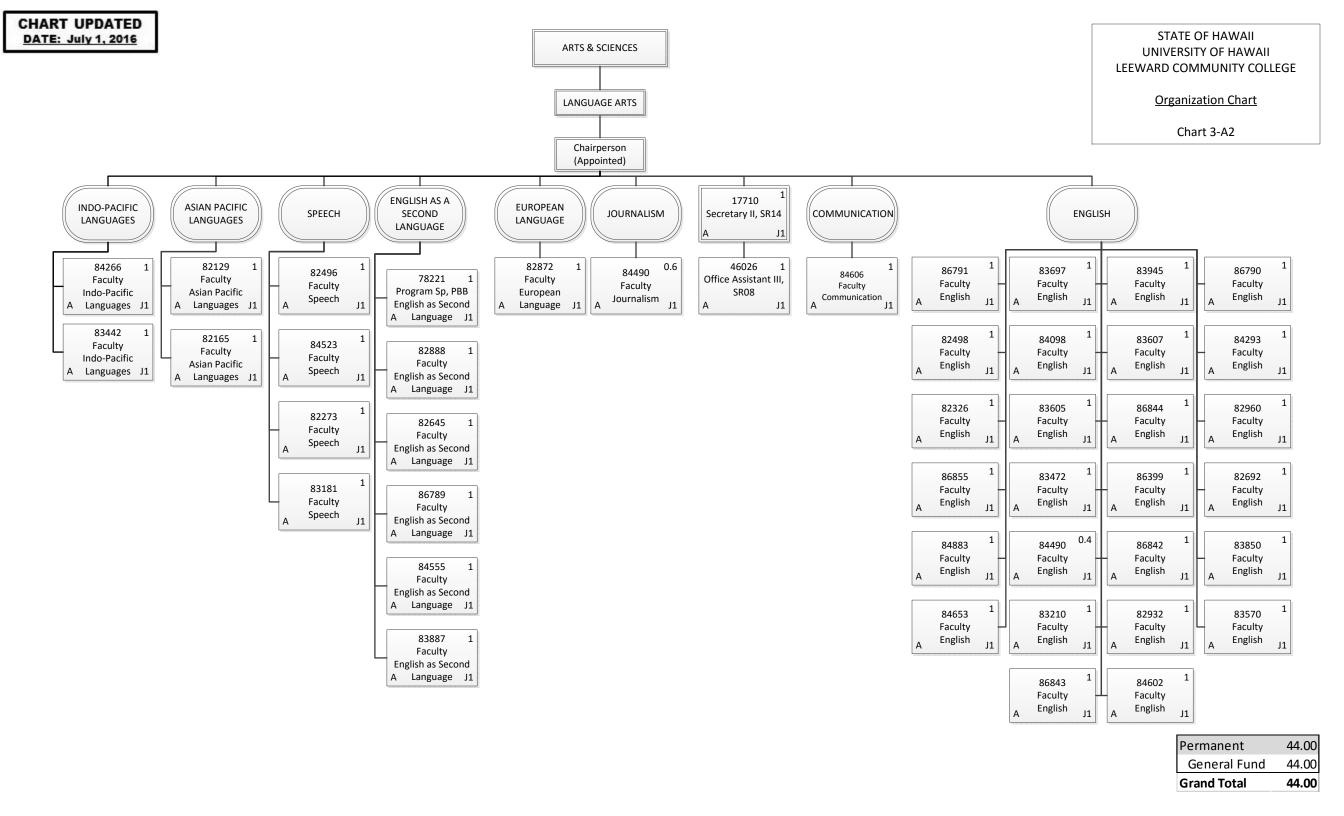

| Grand Total  | 30.00 |
|--------------|-------|
| General Fund | 30.00 |
| Permanent    | 30.00 |

39.50

39.50

39.50

| <b>Grand Total</b> | 25.00 |
|--------------------|-------|
| General Fund       | 25.00 |
| Permanent          | 25.00 |