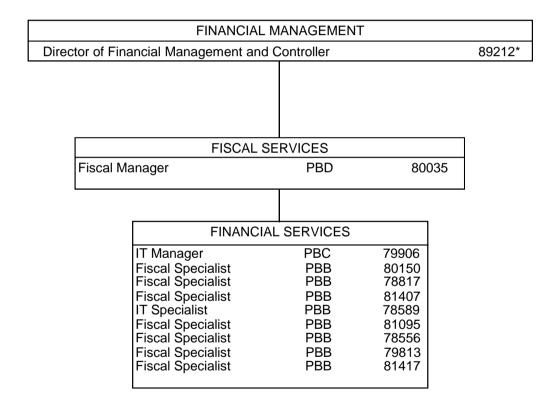

Perm General Funds 3.00

STATE OF HAWAI'I UNIVERSITY OF HAWAI'I SYSTEMWIDE ADMINISTRATION CHART UPDATED DATE: July 1, 2016

| FINANCIAL MANAGEMENT                            |        |
|-------------------------------------------------|--------|
| Director of Financial Management and Controller | 89212* |

Perm

General Funds 22.00

STATE OF HAWAI'I UNIVERSITY OF HAWAI'I

Excluded from position count, this page
 Position appropriated but not established: 93902F (B)

STATE OF HAWAI'I
UNIVERSITY OF HAWAI'I
SYSTEMWIDE ADMINISTRATION
VICE PRESIDENT FOR
BUDGET AND FINANCE/
CHIEF FINANCIAL OFFICER
FINANCIAL MANAGEMENT
FISCAL SERVICES

POSITION ORGANIZATION CHART

CHART II-E

\* Excluded from position count, this page

\* Excluded from position count, this page

General Funds 10.00

CHART UPDATED DATE: July 1, 2016

STATE OF HAWAI'I UNIVERSITY OF HAWAI'I