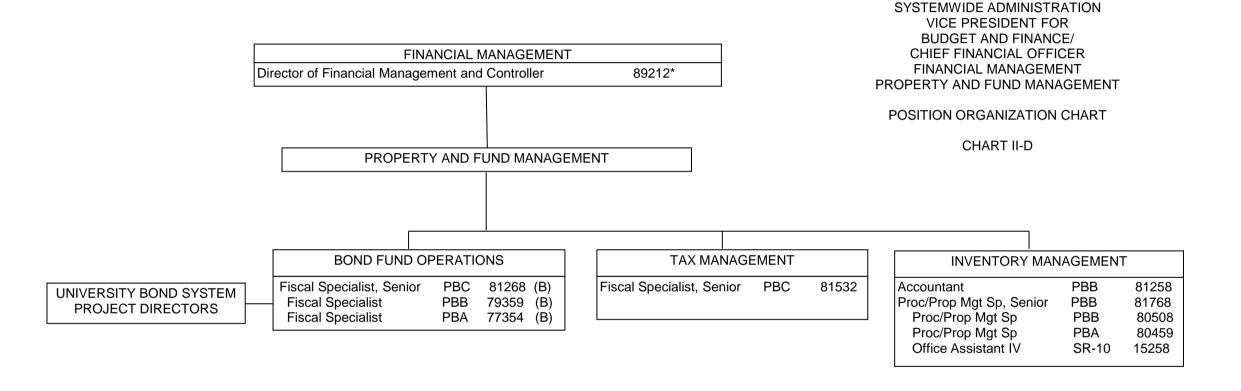

PBB                         | 77296 |
| Accountant           | PBB                         | 88808 |
| Accountant           | PBB                         | 80549 |
| Loan Officer, Senior | PBB                         | 81978 |
|                      |                             |       |

STATE OF HAWAI'I
UNIVERSITY OF HAWAI'I
SYSTEMWIDE ADMINISTRATION
VICE PRESIDENT FOR
BUDGET AND FINANCE/
CHIEF FINANCIAL OFFICER
FINANCIAL MANAGEMENT
GENERAL ACCOUNTING AND LOAN
COLLECTION

POSITION ORGANIZATION CHART

CHART II-A

\* Excluded from position count, this page

General Funds 12.00



STATE OF HAWAI'I

\* Excluded from position count, this page

\* Excluded from position count, this page

General Funds 13.00



<sup>\*</sup> Excluded from position count, this page

Perm

General Funds 22.00



STATE OF HAWAI'I UNIVERSITY OF HAWAI'I

Excluded from position count, this page
 Position appropriated but not established: 93902F (B)



STATE OF HAWAI'I
UNIVERSITY OF HAWAI'I
SYSTEMWIDE ADMINISTRATION
VICE PRESIDENT FOR
BUDGET AND FINANCE/
CHIEF FINANCIAL OFFICER
FINANCIAL MANAGEMENT
FISCAL SERVICES

POSITION ORGANIZATION CHART

CHART II-E

\* Excluded from position count, this page

\* Excluded from position count, this page

General Funds 10.00

CHART UPDATED DATE: July 1, 2016



STATE OF HAWAI'I UNIVERSITY OF HAWAI'I

<sup>&</sup>lt;sup>1</sup> Excluded from position count