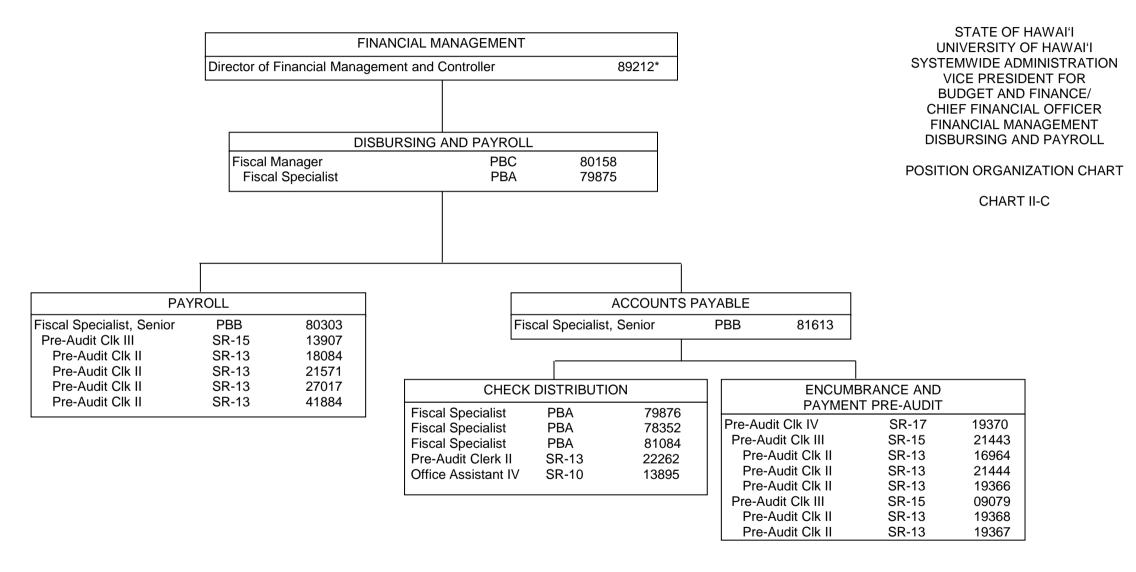

ccountant           | PBB                         | 80141 |
| Accountant           | PBB                         | 77296 |
| Accountant           | PBB                         | 88808 |
| Accountant           | PBB                         | 80549 |
| Loan Officer, Senior | PBB                         | 81978 |
|                      |                             |       |

STATE OF HAWAI'I
UNIVERSITY OF HAWAI'I
SYSTEMWIDE ADMINISTRATION
VICE PRESIDENT FOR
BUDGET AND FINANCE/
CHIEF FINANCIAL OFFICER
FINANCIAL MANAGEMENT
GENERAL ACCOUNTING AND LOAN
COLLECTION

POSITION ORGANIZATION CHART

CHART II-A

\* Excluded from position count, this page

General Funds 12.00



STATE OF HAWAI'I

\* Excluded from position count, this page

\* Excluded from position count, this page

General Funds 13.00



<sup>\*</sup> Excluded from position count, this page

Perm

General Funds 22.00



STATE OF HAWAI'I UNIVERSITY OF HAWAI'I

Excluded from position count, this page
 Position appropriated but not established: 93902F (B)



STATE OF HAWAI'I
UNIVERSITY OF HAWAI'I
SYSTEMWIDE ADMINISTRATION
VICE PRESIDENT FOR
BUDGET AND FINANCE/
CHIEF FINANCIAL OFFICER
FINANCIAL MANAGEMENT
FISCAL SERVICES

POSITION ORGANIZATION CHART

CHART II-E

\* Excluded from position count, this page

\* Excluded from position count, this page

General Funds 10.00

CHART UPDATED DATE: July 1, 2016



STATE OF HAWAI'I UNIVERSITY OF HAWAI'I

<sup>&</sup>lt;sup>1</sup> Excluded from position count