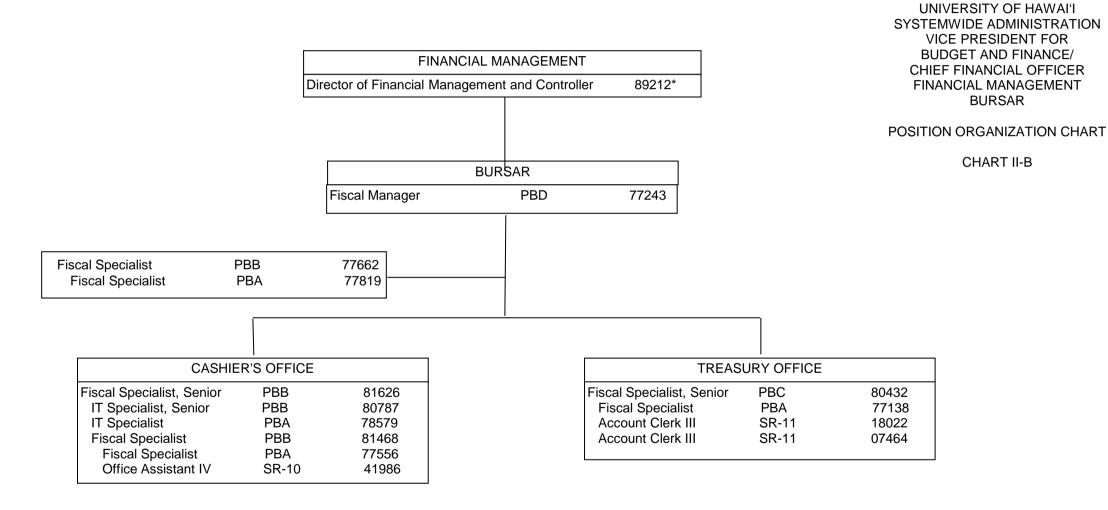

| Accountant           | PBB                         | 81409 |
| Accountant           | PBB                         | 80346 |
| Accountant           | PBB                         | 80141 |
| Accountant           | PBB                         | 77296 |
| Accountant           | PBB                         | 88808 |
| Accountant           | PBB                         | 80549 |
| Loan Officer, Senior | PBB                         | 81978 |
|                      |                             |       |

STATE OF HAWAI'I
UNIVERSITY OF HAWAI'I
SYSTEMWIDE ADMINISTRATION
VICE PRESIDENT FOR
BUDGET AND FINANCE/
CHIEF FINANCIAL OFFICER
FINANCIAL MANAGEMENT
GENERAL ACCOUNTING AND LOAN
COLLECTION

POSITION ORGANIZATION CHART

CHART II-A

\* Excluded from position count, this page

General Funds 12.00



STATE OF HAWAI'I

\* Excluded from position count, this page

\* Excluded from position count, this page

General Funds 13.00



<sup>\*</sup> Excluded from position count, this page

Perm

General Funds 22.00



STATE OF HAWAI'I UNIVERSITY OF HAWAI'I

Excluded from position count, this page
 Position appropriated but not established: 93902F (B)



STATE OF HAWAI'I
UNIVERSITY OF HAWAI'I
SYSTEMWIDE ADMINISTRATION
VICE PRESIDENT FOR
BUDGET AND FINANCE/
CHIEF FINANCIAL OFFICER
FINANCIAL MANAGEMENT
FISCAL SERVICES

POSITION ORGANIZATION CHART

CHART II-E

\* Excluded from position count, this page

\* Excluded from position count, this page

General Funds 10.00

CHART UPDATED DATE: July 1, 2016



STATE OF HAWAI'I UNIVERSITY OF HAWAI'I

<sup>&</sup>lt;sup>1</sup> Excluded from position count