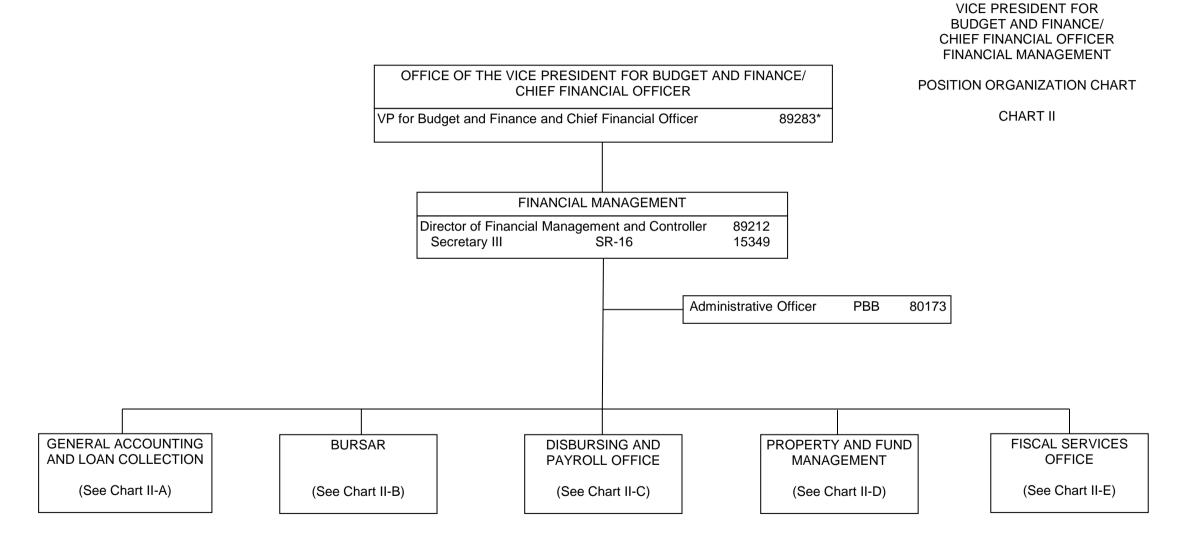

Perm General Funds 3.00

STATE OF HAWAI'I UNIVERSITY OF HAWAI'I SYSTEMWIDE ADMINISTRATION CHART UPDATED DATE: July 1, 2016

| FINANCIAL MANAGEMENT                            |        |
|-------------------------------------------------|--------|
| Director of Financial Management and Controller | 89212* |