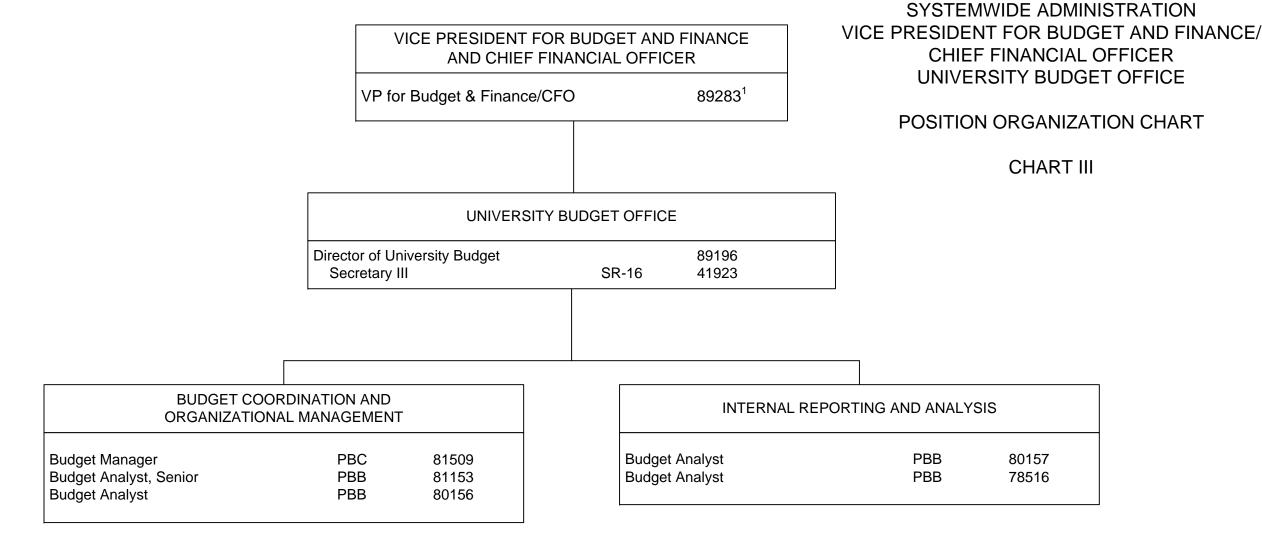

DATE: July 1, 2016 STATE OF HAWAI'I UNIVERSITY OF HAWAI'I **BOARD OF REGENTS** SYSTEMWIDE ADMINISTRATION VICE PRESIDENT FOR **BUDGET AND FINANCE/ INTERNAL AUDIT** OFFICE OF THE PRESIDENT CHIEF FINANCIAL OFFICER UNIVERSITY OF HAWAI'I SYSTEM POSITION ORGANIZATION CHART 89058<sup>1</sup> President, University of Hawai'i System CHART I OFFICE OF THE VICE PRESIDENT FOR BUDGET AND FINANCE/ CHIEF FINANCIAL OFFICER VP for Budget and Finance/CFO 89283 Private Secretary II SR-22 100055 SYSTEM ADMINISTRATIVE SERVICES Administrative Svc Manager PBC 81463 PBB 77247 Fiscal Specialist Fiscal Specialist PBB 78515 **Budget Analyst** PBB 80905 **FINANCIAL** UNIVERSITY **BUDGET OFFICE MANAGEMENT** 

CHART III

CHART II

Perm General Fund 7.00<sup>2</sup>

CHART UPDATED

<sup>&</sup>lt;sup>1</sup> Excluded from position count

<sup>&</sup>lt;sup>2</sup> Position established, pending reorganization: 1 General Fund position: 10867, Secretary IV