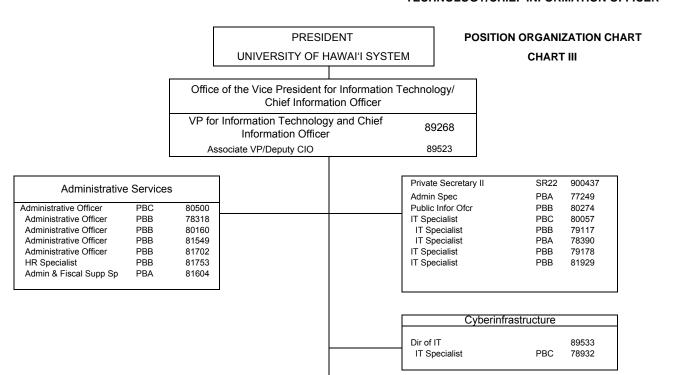

## STATE OF HAWAI'I UNIVERSITY OF HAWAI'I SYSTEMWIDE ADMINISTRATION VICE PRESIDENT FOR INFORMATION TECHNOLOGY/CHIEF INFORMATION OFFICER

Management Information Systems

| Academic Technologies |      |          |  |  |  |  |
|-----------------------|------|----------|--|--|--|--|
|                       |      |          |  |  |  |  |
| Dir of IT             |      | 89535    |  |  |  |  |
| Secretary II          | SR14 | 18023    |  |  |  |  |
| IT Specialist         | PBC  | 80043    |  |  |  |  |
| IT Specialist         | PBC  | 80062    |  |  |  |  |
| IT Specialist         | PBC  | 81870    |  |  |  |  |
| IT Specialist         | PBB  | 80871    |  |  |  |  |
| Instruc & Stud Supp   | PBC  | 78389    |  |  |  |  |
| Media Specialist      | PBB  | 81105    |  |  |  |  |
| (See NOTE 1)          |      |          |  |  |  |  |
| Electronics Tech      | PBB  | 80066    |  |  |  |  |
| Electronics Tech      | PBB  | 80635    |  |  |  |  |
| Instruc & Stud Supp   |      | 78392    |  |  |  |  |
| Instruc & Stud Supp   |      | 80165    |  |  |  |  |
| Instruc & Stud Supp   |      | 81583    |  |  |  |  |
| IT Specialist         | PBC  | 81642    |  |  |  |  |
| IT Specialist         | PBB  | 78629    |  |  |  |  |
| IT Specialist         | PBB  | 79048    |  |  |  |  |
| IT Specialist         | PBB  | 80033    |  |  |  |  |
| IT Specialist         | PBB  | 80050    |  |  |  |  |
| IT Specialist         | PBB  | 80055    |  |  |  |  |
| IT Specialist         | PBB  | 80058    |  |  |  |  |
| IT Specialist         | PBB  | 80061    |  |  |  |  |
| IT Specialist         | PBB  | 80909    |  |  |  |  |
| IT Specialist         | PBB  | 81202    |  |  |  |  |
| IT Specialist         | PBB  | 81593    |  |  |  |  |
| IT Specialist         | PBB  | 81647    |  |  |  |  |
| IT Specialist         | PBB  | 81724    |  |  |  |  |
| IT Specialist         | PBB  | 81727    |  |  |  |  |
| IT Specialist         | PBB  | 81728    |  |  |  |  |
| IT Specialist         | PBB  | 81907    |  |  |  |  |
| IT Specialist         | PBA  | 78197    |  |  |  |  |
| IT Specialist         | PBA  | 78375    |  |  |  |  |
| IT Specialist         | PBA  | 78630    |  |  |  |  |
| IT Specialist         | PBA  | 80046    |  |  |  |  |
| IT Specialist         | PBA  | 80054    |  |  |  |  |
| IT Specialist         | PBA  | 80056    |  |  |  |  |
| IT Specialist         | PBA  | 81644    |  |  |  |  |
| IT Specialist         | PBA  | 81649(B) |  |  |  |  |
| IT Specialist         | PBA  | 81686    |  |  |  |  |
| IT Specialist         | PBA  | 81855(B) |  |  |  |  |
| IT Specialist         | PBA  | 81874    |  |  |  |  |
| Media Specialist      | PBB  | 81356    |  |  |  |  |
| Media Specialist      | PBA  | 77135    |  |  |  |  |
| Media Specialist      | PBA  | 80775    |  |  |  |  |
| Media Specialist      | PBA  | 80783    |  |  |  |  |
| Media Specialist      | PBA  | 80785    |  |  |  |  |
| Media Specialist      | PBA  | 81528    |  |  |  |  |
|                       |      |          |  |  |  |  |

| * | Pos | itions | to | be | re | de | esc | r | ibe | ed | ı |
|---|-----|--------|----|----|----|----|-----|---|-----|----|---|
|   | _   |        |    |    |    |    |     |   |     |    |   |

<sup>\*\*</sup> Positions appropriated to Mānoa, reflected organizationally on this chart

NOTE 1: These staff may report to any of the above supervisors on a project and/or rotational basis based on changing institutional priorities and requirements and shifting work assignments.

| <u>Perm</u>                |
|----------------------------|
| General Funds 142.00 (SW   |
| General Funds 21.00 (MA)*  |
| (B) Special Funds 4.00 (SW |

| Technology Infrastructure                                                                            |                                         |                                                                     |  |  |  |  |
|------------------------------------------------------------------------------------------------------|-----------------------------------------|---------------------------------------------------------------------|--|--|--|--|
| Dir of IT Secretary II IT Specialist IT Specialist Registered Engr Aux & Fac Svcs Ofcr IT Specialist | SR14<br>PBD<br>PBD<br>PBC<br>PBB<br>PBD | 89534**<br>12964<br>80070**<br>80919<br>81326**<br>80040**<br>81430 |  |  |  |  |
| IT Specialist                                                                                        | PBC                                     | 80077                                                               |  |  |  |  |
|                                                                                                      |                                         |                                                                     |  |  |  |  |
| IT Specialist<br>IT Specialist<br>Key Eq Op I                                                        | PBA<br>PBA<br>SR08                      | 81625<br>81856(B)<br>15499(B)*                                      |  |  |  |  |
|                                                                                                      |                                         |                                                                     |  |  |  |  |