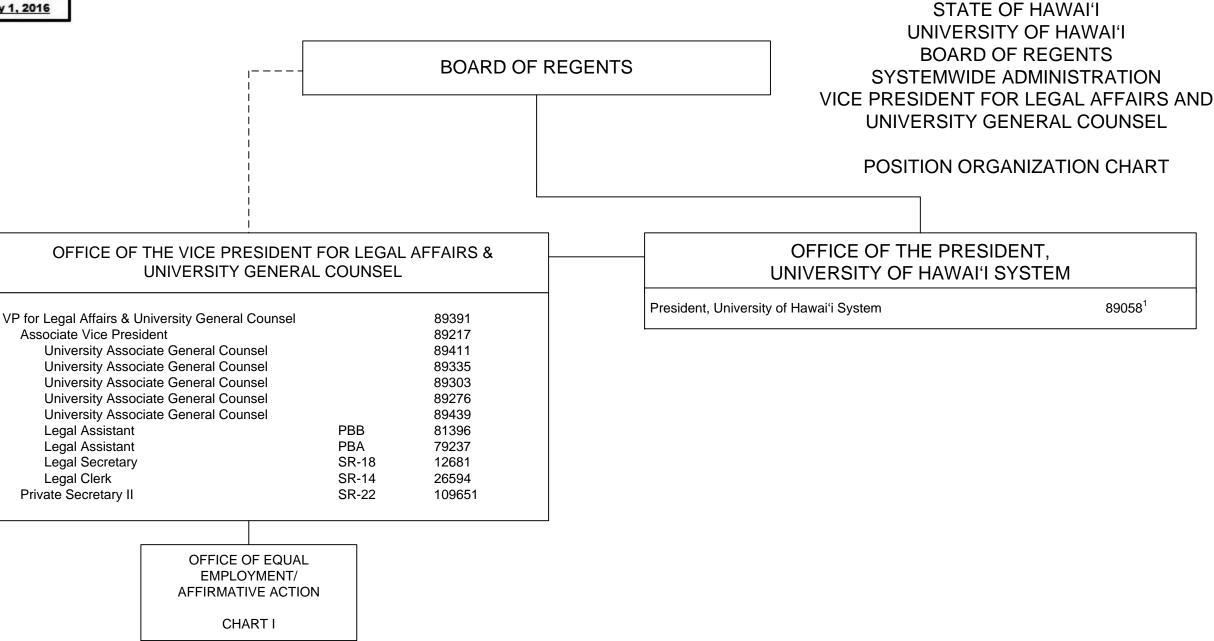

## OFFICE OF THE VICE PRESIDENT FOR LEGAL AFFAIRS & UNIVERSITY GENERAL COUNSEL

| VP for Legal Affairs & University General Counsel | 89391 <sup>1</sup> |
|---------------------------------------------------|--------------------|
|---------------------------------------------------|--------------------|