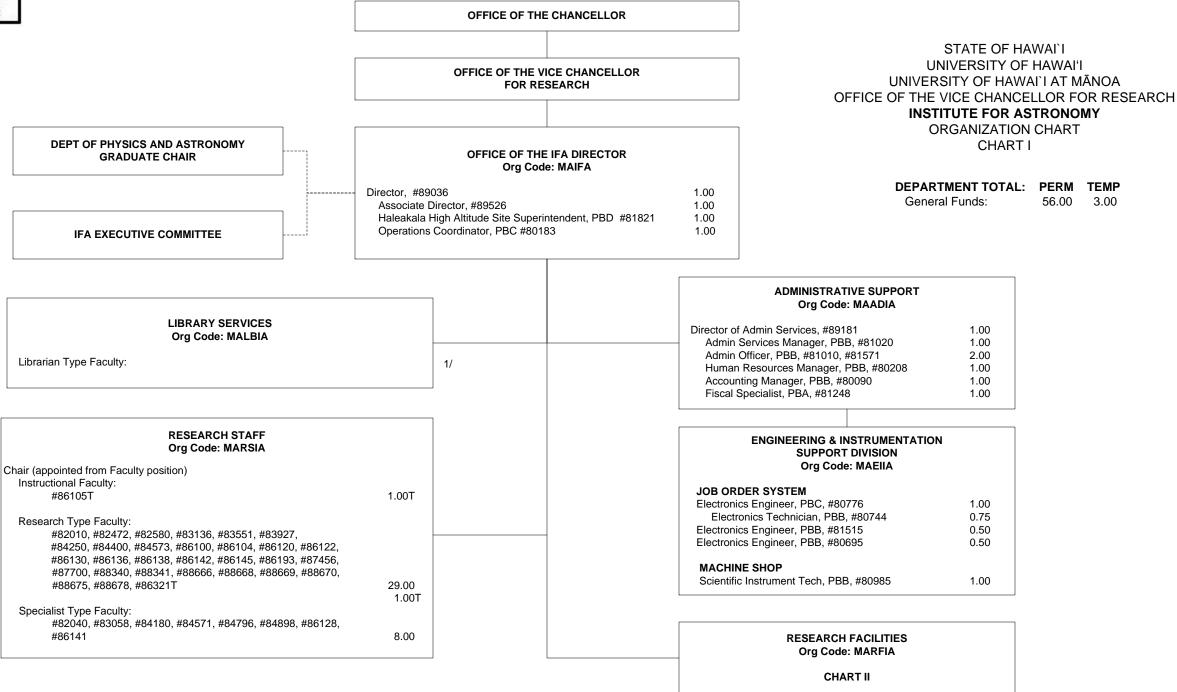

**CHART UPDATED DATE: July 1, 2016** 



**CHART TOTAL:** PERM TEMP General Funds: 51.75 2.00

56.00

3.00

CHART UPDATED DATE: July 1, 2016

OFFICE OF THE IFA DIRECTOR

RESEARCH FACILITIES
Org Code: MARFIA

STATE OF HAWAI'I
UNIVERSITY OF HAWAI'I
UNIVERSITY OF HAWAI'I AT MĀNOA
INSTITUTE FOR ASTRONOMY
RESEARCH FACILITIES
ORGANIZATION CHART
CHART II

## HALEAKALA OBSERVATORY Org Code: MAHOIA

0.25

Observatory Manager, PBC, #81405

## **FACILITIES MAINTENANCE**

Observatory Tech, PBA, #77684 0.50
Building Maintenance Worker I, BC-09, #900438 1.00
Building & Grounds Custodian II, BC-02, #900439 1.00

Electronics Engineer, PBB, #81293T 1.00T

MAUNA KEA FACILITIES
Org Code: MAMKIA

Observatory Director (Appointed from Research Faculty)
Electronics Engineer, PBC, #80738 0.50
Building & Ground Utility Worker, BC-05, #25855 1.00

INFRA