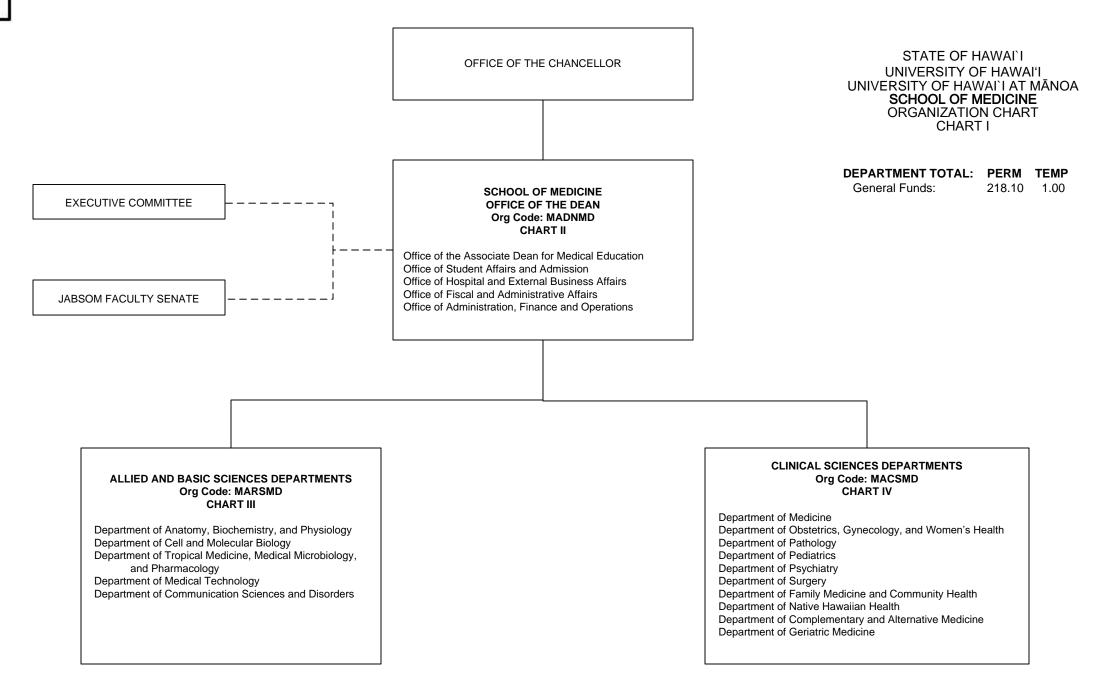

SCHOOL OF MEDICINE OFFICE OF THE DEAN

**ALLIED AND BASIC SCIENCES DEPARTMENTS** Org Code: MARSMD

Associate Dean (Research)

#### DEPARTMENT OF ANATOMY, BIOCHEMISTRY, **AND PHYSIOLOGY** Org Code: MAABPM

Chair (appointed from Faculty positions) Admin Officer, PBB: 2.00 #77021, #81037 Lab Coordinator, PBA, #79141 1.00 Instructional Faculty: 13.60 #82182 (0.50), #82535 (0.75), #82720 (0.75), #82751 (0.50), #83021, #83463, #83677, #83878, #84128, #84628, #84851 (0.10). #85671, #86520, #87158, #88875, #88958 Specialist Type Faculty 1.00 #84195

#### DEPARTMENT OF CELL AND **MOLECULAR BIOLOGY** Org Code: MACMB

Chair (appointed from Faculty positions) Educational Specialist, PBB, #80009 1.00 Instructional Faculty: 10.00 #82257, #82304, #83468, #83557, #83991, #84435, #84636, #85705, #85719. #88089 Researcher Type Faculty: 1.47 #82423 (0.49), #82652 (0.49), #88684 (0.49) Graduate Assistants: 1.00 #86203, #86942

#### DEPARTMENT OF TROPICAL MEDICINE. MEDICAL MICROBIOLOGY AND **PHARMACOLOGY** Ora Code: MATMPM

1/

1.00

Chair (appointed from Faculty positions) Admin Officer, PBB, #79325 1.00 Admin Officer, PBA, #80961 1.00

Instructional Faculty: 10.49 #70172, #82295, #82388, #82541, #82834, #82858, #83391, #84143, #85666 (0.49), #86862, #87609

Researcher Type Faculty: #83293

Specialist Type Faculty: 0.90 #83979

#### **DEPARTMENT OF MEDICAL TECHNOLOGY Org Code: MAMEDT**

Chair (appointed from Faculty positions) Secretary II, SR-14, #15267 1.00

Instructional Faculty: 3.00 #82126 (0.45), #84340 (0.20), #84955 (0.35), #86213 (0.35), #86735, #87251(0.45), #88696 (0.20)

#### **DEPARTMENT OF COMMUNICATION SCIENCES AND DISORDERS** Org Code: MACSD

Chair (appointed from Faculty positions) Secretary II

Instructional Faculty: 4.25 #82146 (0.25), #82344 (0.35), #82457 (0.50), #82600 (0.50), #83869,

1/

#84644, #85304 (0.50), #86199 (0.15)

Specialist Type Faculty: 1.00

#83586

INSTITUTE FOR BIOGENESIS RESEARCH Org Code: MAIBGS

Graduate Assistants:

#83413, #88138, #88458

Non-Appropriated Funds

1.50

CHART TOTAL: PERM TEMP General Funds: 56.21

STATE OF HAWAI'I
UNIVERSITY OF HAWAI'I
UNIVERSITY OF HAWAI'I AT MĀNOA
SCHOOL OF MEDICINE
CLINICAL SCIENCES DEPARTMENTS
ORGANIZATION CHART
CHART IV

CHART TOTAL: PERM TEMP
General Funds: 90.18 1.00