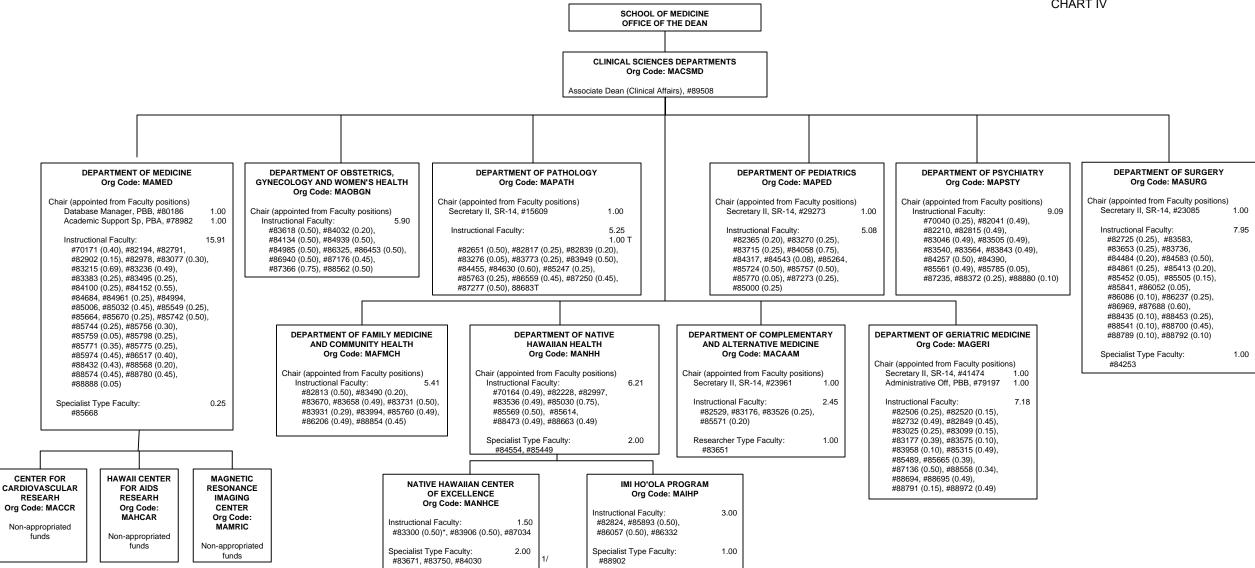

1.50

CHART TOTAL: PERM TEMP General Funds: 56.21

STATE OF HAWAI'I
UNIVERSITY OF HAWAI'I
UNIVERSITY OF HAWAI'I AT MĀNOA
SCHOOL OF MEDICINE
CLINICAL SCIENCES DEPARTMENTS
ORGANIZATION CHART
CHART IV

CHART TOTAL: PERM TEMP
General Funds: 90.18 1.00