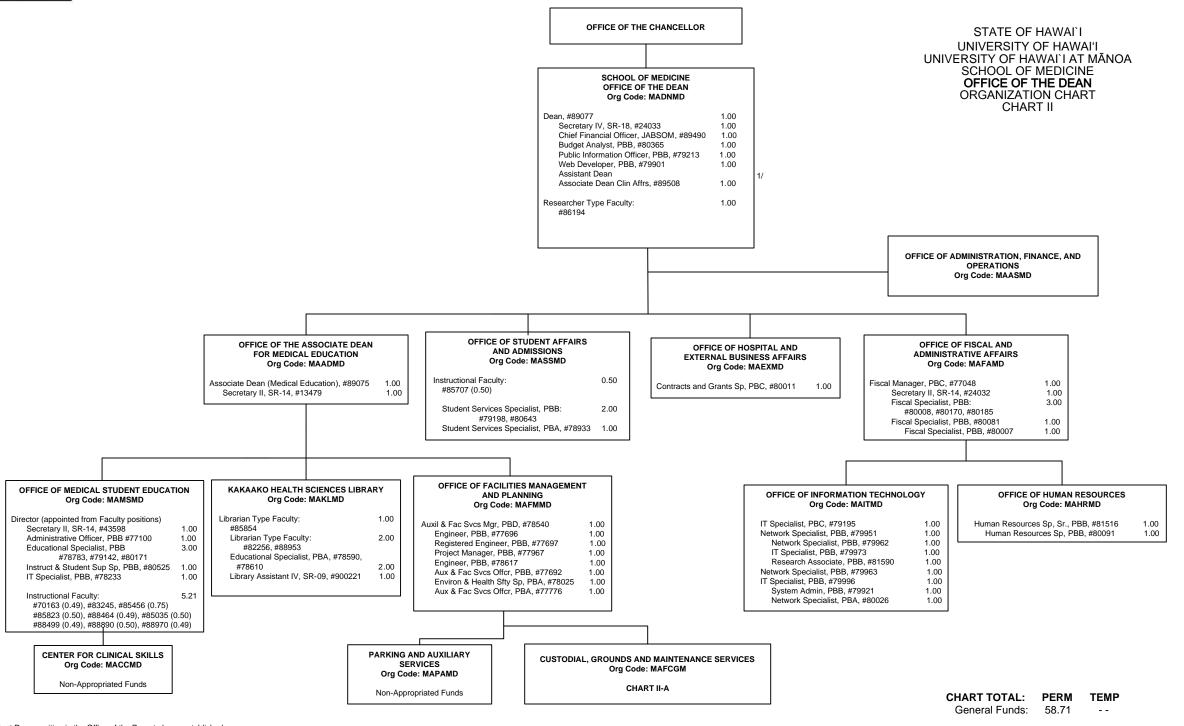

CHART UPDATED DATE: July 1, 2016

CHART UPDATED DATE: July 1, 2016

#### OFFICE OF FACILITIES MANAGEMENT AND PLANNING Org Code: MAFMMD

CUSTODIAL, GROUNDS AND MAINTENANCE SERVICES
Org Code: MAFCGM

Aux & Fac Svcs Officer, PBB #77941 1.00

STATE OF HAWAI'I

UNIVERSITY OF HAWAI'I

UNIVERSITY OF HAWAI'I AT MĀNOA

SCHOOL OF MEDICINE

OFFICE OF THE DEAN

OFFICE OF FACILITIES MANAGEMENT AND PLANNING

CUSTODIAL, GROUNDS AND MAINTENANCE SERVICES

ORGANIZATION CHART

CHART II-A

# CUSTODIAL SERVICES UNIT I Org Code: MAFCCA

Janitor I, BC-02 2.00 #900662, #900663 Building and Grounds Custodian II, 1.00 BC-02, #900658

## CUSTODIAL SERVICES UNIT II Org Code: MAFCCB

Janitor III, WS-02, #900674 (0.50) 0.50 Janitor II, BC-02 2.00 #900665 (0.50) #900666, #900668 (0.50) Building Maint Worker I , BC-09 1.00 #900664

### CUSTODIAL SERVICES UNIT III Org Code: MAFCCC

Janitor III, WS-02, #900675 (0.50) 0.50 Janitor II, BC-02 2.00 #900670 (0.50) #900671 (0.50), #900672 (0.50), #900673 (0.50)

### GROUNDS SERVICES Org Code: MAFCGS

Groundskeeper I , BC-02 2.00 #900659, #900660

# MAINTENANCE SERVICES Org Code: MAFCMS

Build Maint Worker I, BC-09 1.00 #900661

CHART TOTAL: PERM TEMP
General Funds: 13.00 --

CHART UPDATED **DATE: July 1, 2016** 

> STATE OF HAWAI'I UNIVERSITY OF HAWAI'I UNIVERSITY OF HAWAI'I AT MĀNOA SCHOOL OF MEDICINE **ALLIED AND BASIC SCIENCES DEPARTMENTS ORGANIZATION CHART** CHART III